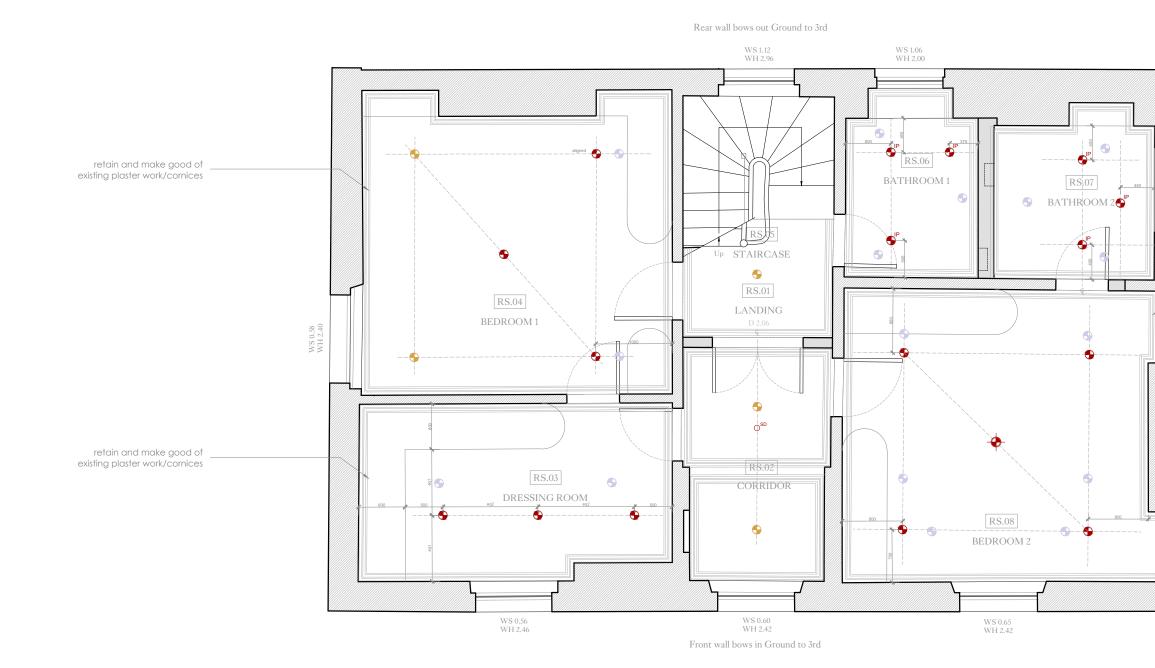

| Est. 19 Est. 19 168 Regents Park Ro London NW1 8                                                                                  |                                          |                      | WSTBC<br>WH 2.42                                                                          |               |                                                             |
|-----------------------------------------------------------------------------------------------------------------------------------|------------------------------------------|----------------------|-------------------------------------------------------------------------------------------|---------------|-------------------------------------------------------------|
| Arawing title     SECOND FLOOR - REFLECTED     CEILING PLAN     proposed interior layout     168 Regents Park Rc     London NW1 8 |                                          |                      |                                                                                           | exist         | retain and make good of<br>ing plaster work/cornices        |
| SECOND FLOOR - REFLECTED<br>CEILING PLAN<br>proposed interior layout<br>168 Regents Park Ro<br>London NW1 8                       |                                          |                      | NEW POSITION/ NEW<br>FITTING<br>EXISTING POSITION/ NEV<br>FITTING<br>EXISTING TO BE MOVED |               | No.                                                         |
| London NW1 8                                                                                                                      | SECOND FLOOR - REFLECTED<br>CEILING PLAN |                      |                                                                                           | CTED          | Clifton Interiors<br>Est. 1986                              |
| 02070003                                                                                                                          | 4                                        | project ref.<br>2401 |                                                                                           | revision<br>A | London NW1 8XN<br>020 7586 5533<br>www.cliftoninteriors.com |