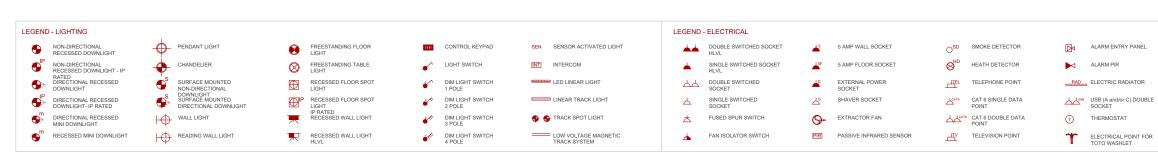

|                                 |                | scale 1:50@A3        | date 23/09/2024 | ł r |
| FLANNING                                                                                                                                                                                                                                                                                                                                                                                                                                                                      |                                 |                | drawn by AG          | checked RW      |     |





| Est. 19 Est. 19 168 Regents Park Ro London NW1 8                                                                                  |                                          |                      | WSTBC<br>WH 2.42                                                                          |               |                                                             |
|-----------------------------------------------------------------------------------------------------------------------------------|------------------------------------------|----------------------|-------------------------------------------------------------------------------------------|---------------|-------------------------------------------------------------|
| Arawing title     SECOND FLOOR - REFLECTED     CEILING