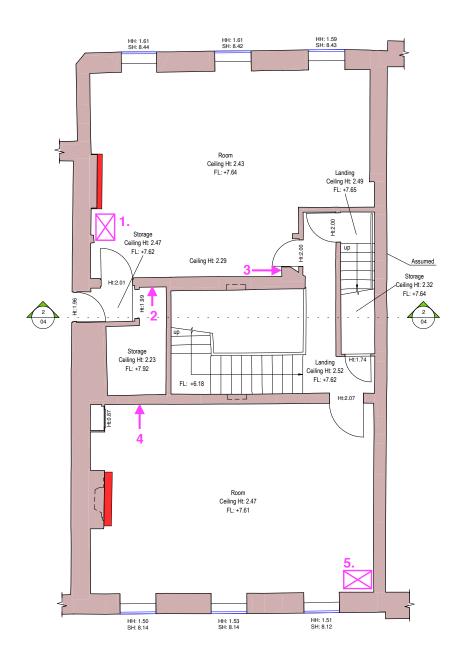

## Second floor plan internal finishes

- 1. Floor finish ply (timber joist visible + board below possibly plaster) (see image ref 344\_11)
- 2. Brick
- 3. Boxed in riser svp + insulation + plasterboard
- 4. Block work
- 5. Floor finish ply (timber joist visible + board below possibly plaster) (see image ref 344\_10)

Existing 2nd Floor