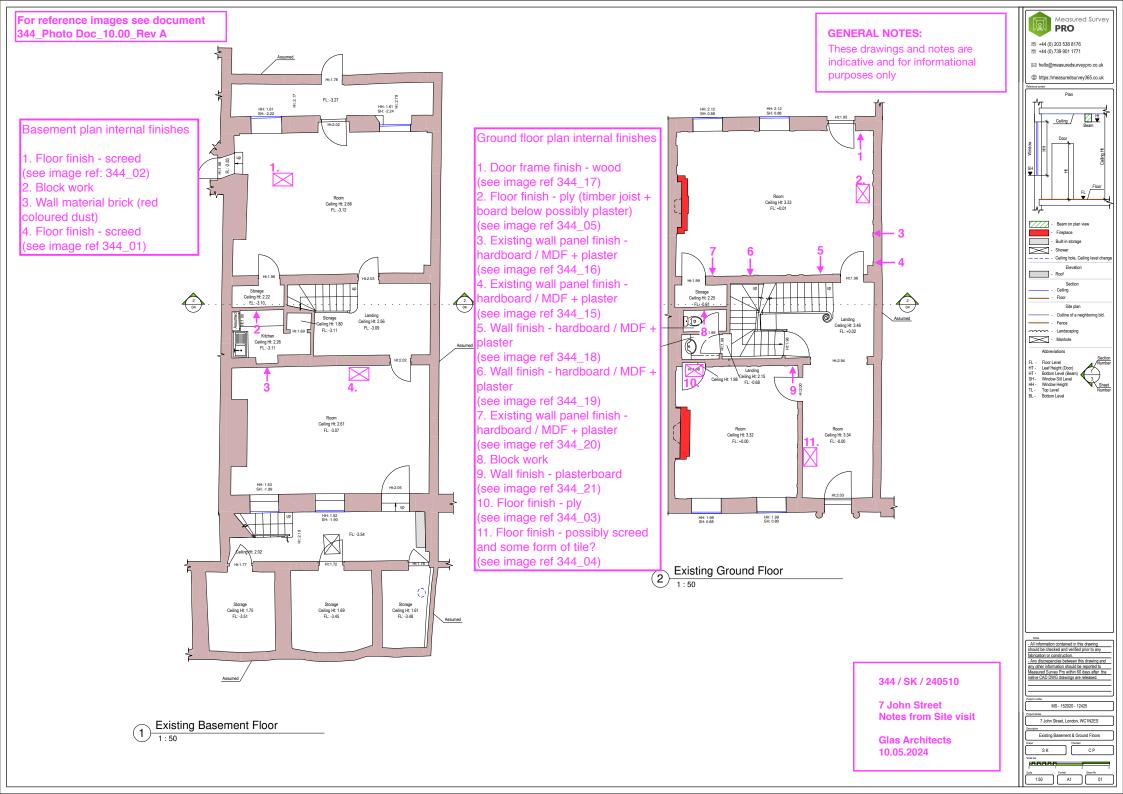

## First floor plan internal finishes

- 1. Window frame finish wood (see image ref 344 22)
- 2. Floor finish ply (timber joist visible + board below possibly plaster)
- (see image ref 344\_07)
- 3. Floor finish timber tread (see image ref 344 09)
- 4. Floor finish ply (see image ref 344\_06)
- 5. Wall finish plasterboard
- (see image ref 344\_23)
- 6. Floor finish ply (timber joist visible + board below possibly plaster, note timber beam visible) (see image ref 344\_08)

**Existing 1st Floor** 