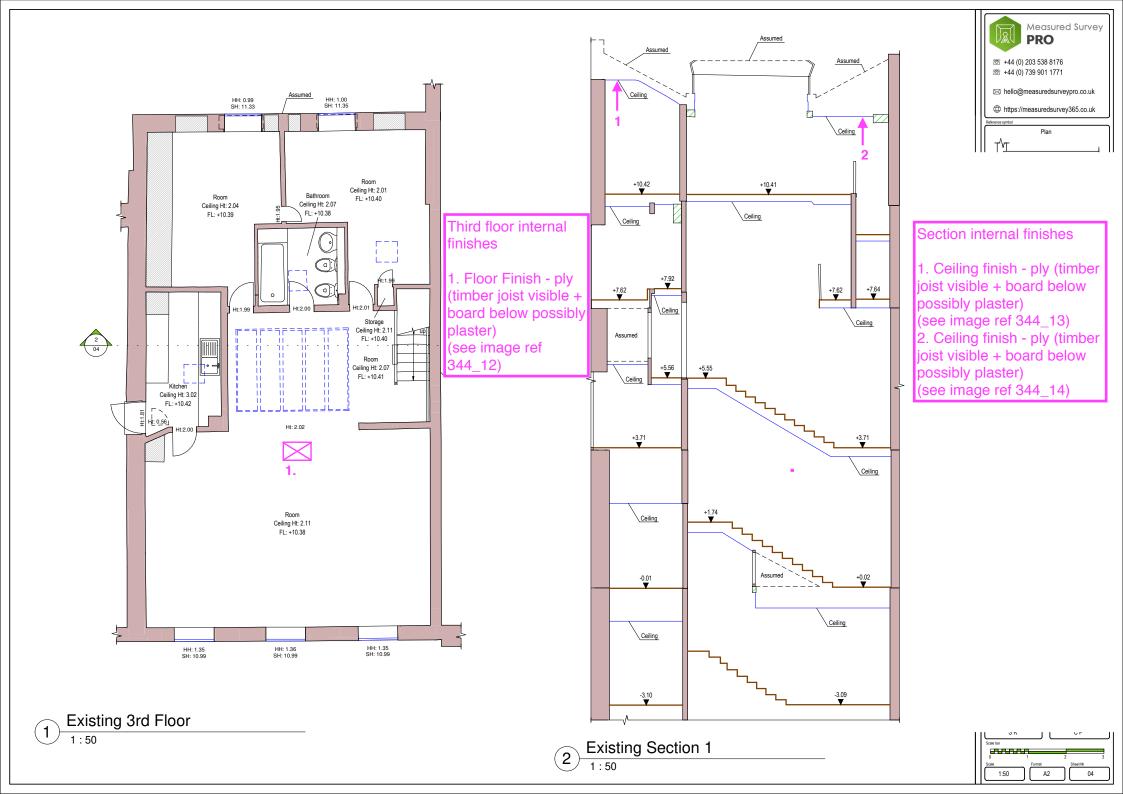

ow frame finish wood (see image ref 344 22)
- 2. Floor finish ply (timber joist visible + board below possibly plaster)
- (see image ref 344\_07)
- 3. Floor finish timber tread (see image ref 344 09)
- 4. Floor finish ply (see image ref 344\_06)
- 5. Wall finish plasterboard
- (see image ref 344\_23)
- 6. Floor finish ply (timber joist visible + board below possibly plaster, note timber beam visible) (see image ref 344\_08)



**Existing 1st Floor** 



## Second floor plan internal finishes

- 1. Floor finish ply (timber joist visible + board below possibly plaster) (see image ref 344\_11)
- 2. Brick
- 3. Boxed in riser svp + insulation + plasterboard
- 4. Block work
- 5. Floor finish ply (timber joist visible + board below possibly plaster) (see image ref 344\_10)



Existing 2nd Floor