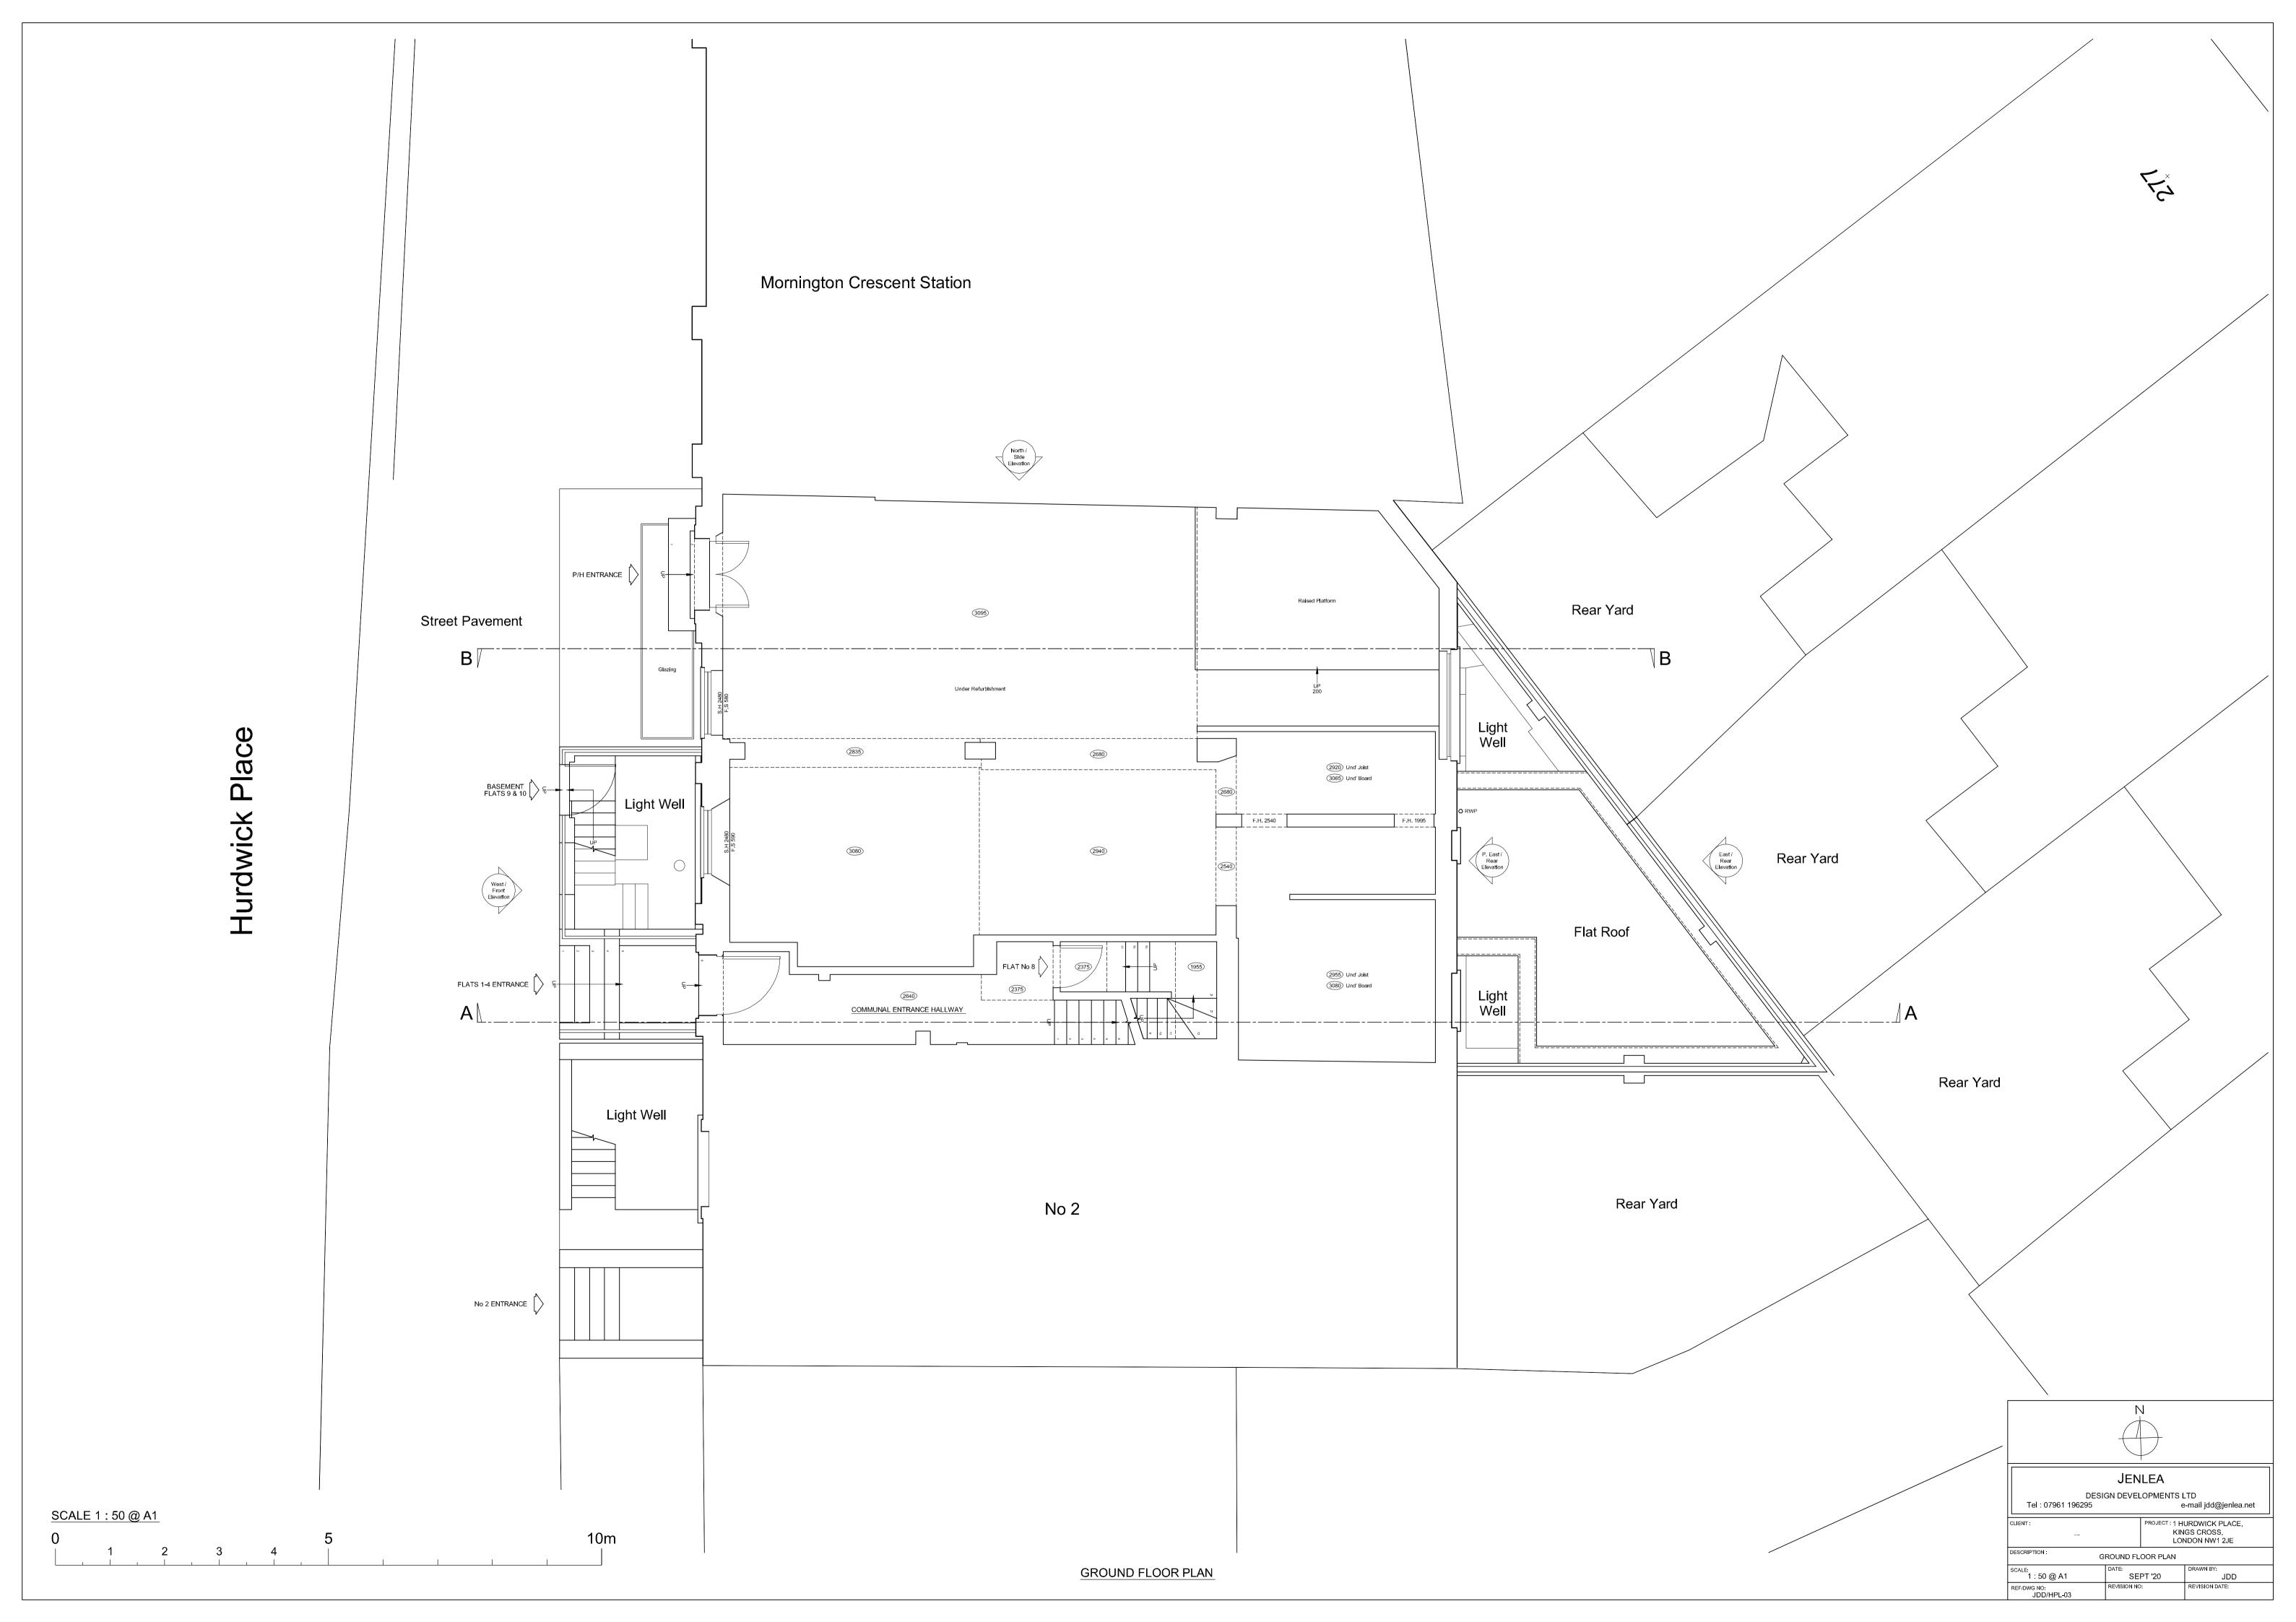

------------|--|--|--|
| CLIENT :                                                                      |                   | PROJECT : 1 HURDWICK PLACE,<br>KINGS CROSS,<br>LONDON NW1 2JE |                  |  |  |  |
| DESCRIPTION : BA                                                              |                   |                                                               |                  |  |  |  |
| scale:<br>1 : 50 @ A1                                                         | DATE:<br>SEPT '20 |                                                               | DRAWN BY:<br>JDD |  |  |  |
| REF/DWG NO:<br>JDD/HPL-02                                                     | REVISION NO:      |                                                               | REVISION DATE:   |  |  |  |











SCALE 1 : 50 @ A1

0



| _ |   |             | <br>_    | -   | _ | T - | -        |
|---|---|-------------|----------|-----|---|-----|----------|
| _ |   | <u> </u>    | <br>     |     | _ |     | -        |
|   |   |             |          |     |   |     |          |
|   |   |             |          |     |   | , T |          |
| _ |   | L           | <br>     |     | _ |     | -        |
|   |   |             |          |     | _ |     | <b>—</b> |
|   |   |             |          |     |   |     |          |
| _ |   | L           |          |     | _ | L   | -        |
|   |   |             | <u> </u> |     |   |     | -        |
|   |   |             |          |     |   |     |          |
|   | _ | L           |          | _   | _ | -   | 1        |
|   | L |