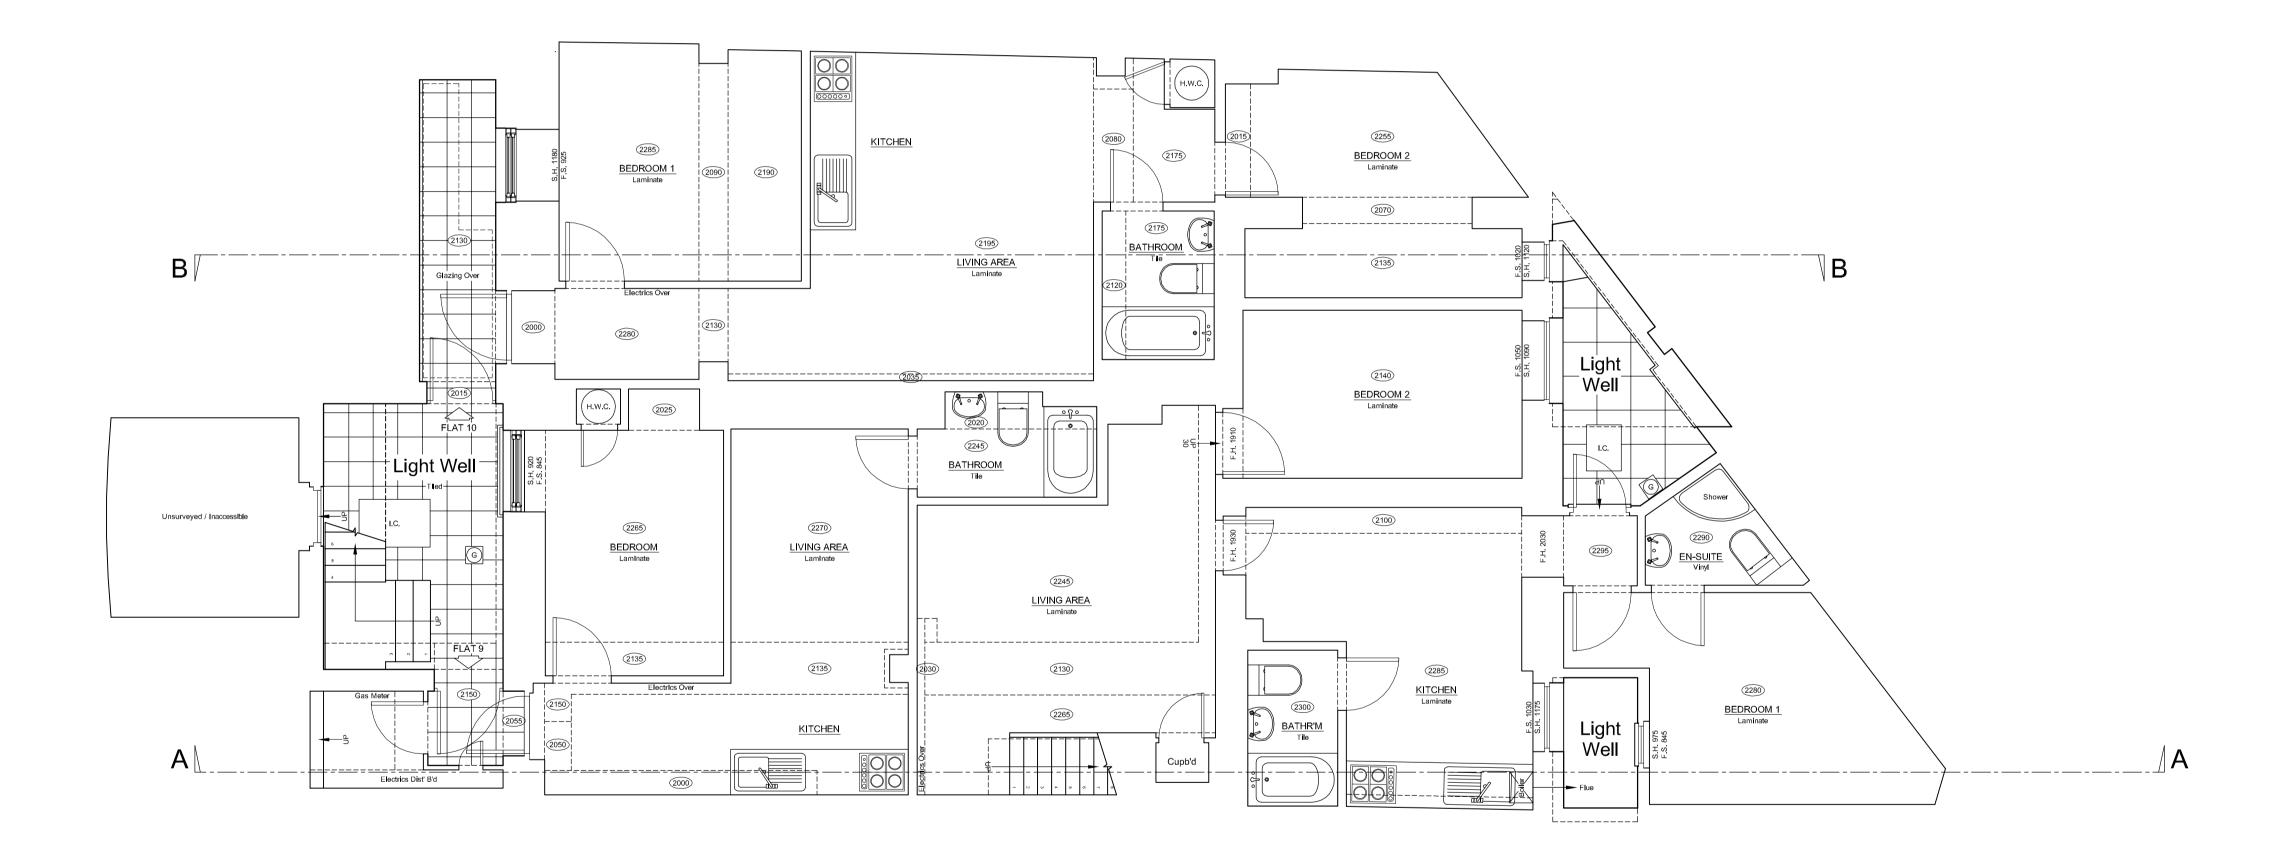

## 5 0 1 2 3 4

10m

SCALE 1 : 50 @ A1

BASEMENT FLOOR PLAN

| JENLEA<br>DESIGN DEVELOPMENTS LTD<br>Tel : 07961 196295 e-mail jdd@jenlea.net |                   |                                                               |                  |  |  |  |
|-------------------------------------------------------------------------------|-------------------|---------------------------------------------------------------|------------------|--|--|--|
| CLIENT :                                                                      |                   | PROJECT : 1 HURDWICK PLACE,<br>KINGS CROSS,<br>LONDON NW1 2JE |                  |  |  |  |
| DESCRIPTION : BA                                                              |                   |