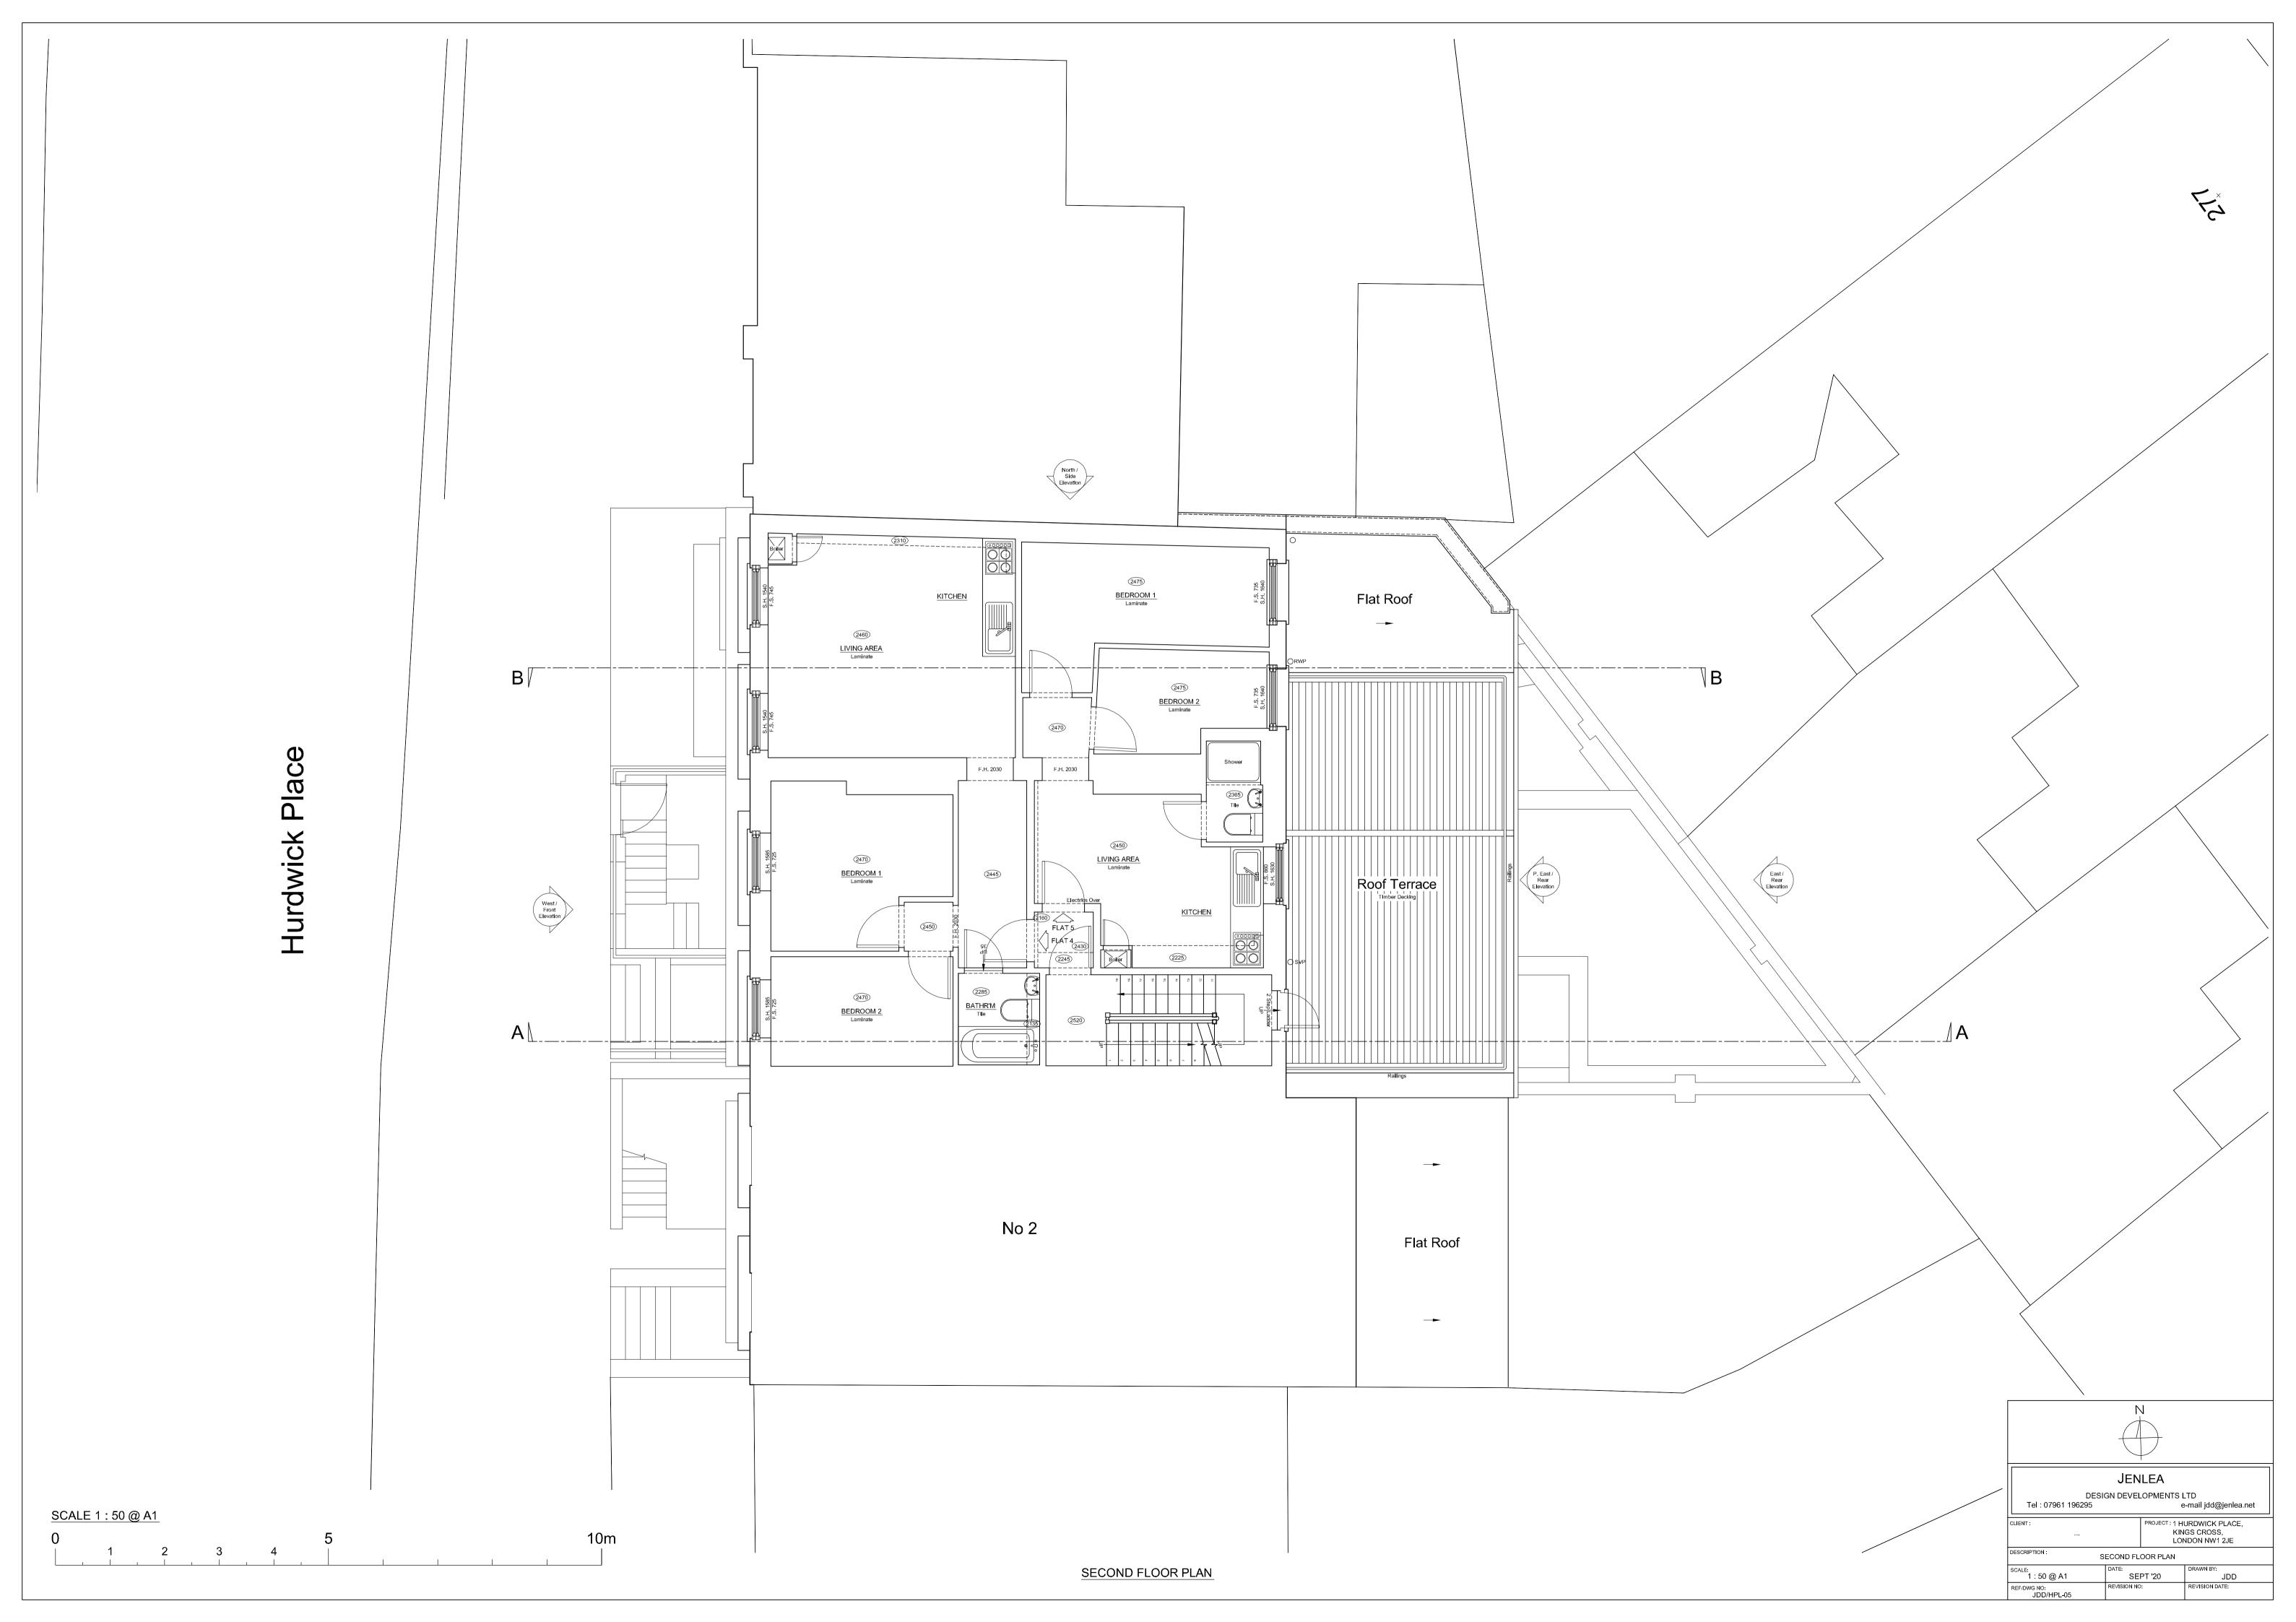

## 5 0 1 2 3 4

10m

SCALE 1 : 50 @ A1

BASEMENT FLOOR PLAN

| JENLEA<br>DESIGN DEVELOPMENTS LTD<br>Tel : 07961 196295 e-mail jdd@jenlea.net |                   |                                                               |                  |  |  |  |
|-------------------------------------------------------------------------------|-------------------|---------------------------------------------------------------|------------------|--|--|--|
| CLIENT :                                                                      |                   | PROJECT : 1 HURDWICK PLACE,<br>KINGS CROSS,<br>LONDON NW1 2JE |                  |  |  |  |
| DESCRIPTION : BA                                                              |                   |                                                               |                  |  |  |  |
| scale:<br>1 : 50 @ A1                                                         | DATE:<br>SEPT '20 |                                                               | DRAWN BY:<br>JDD |  |  |  |
| REF/DWG NO:<br>JDD/HPL-02                                                     | REVISION NO:      |                                                               | REVISION DATE:   |  |  |  |