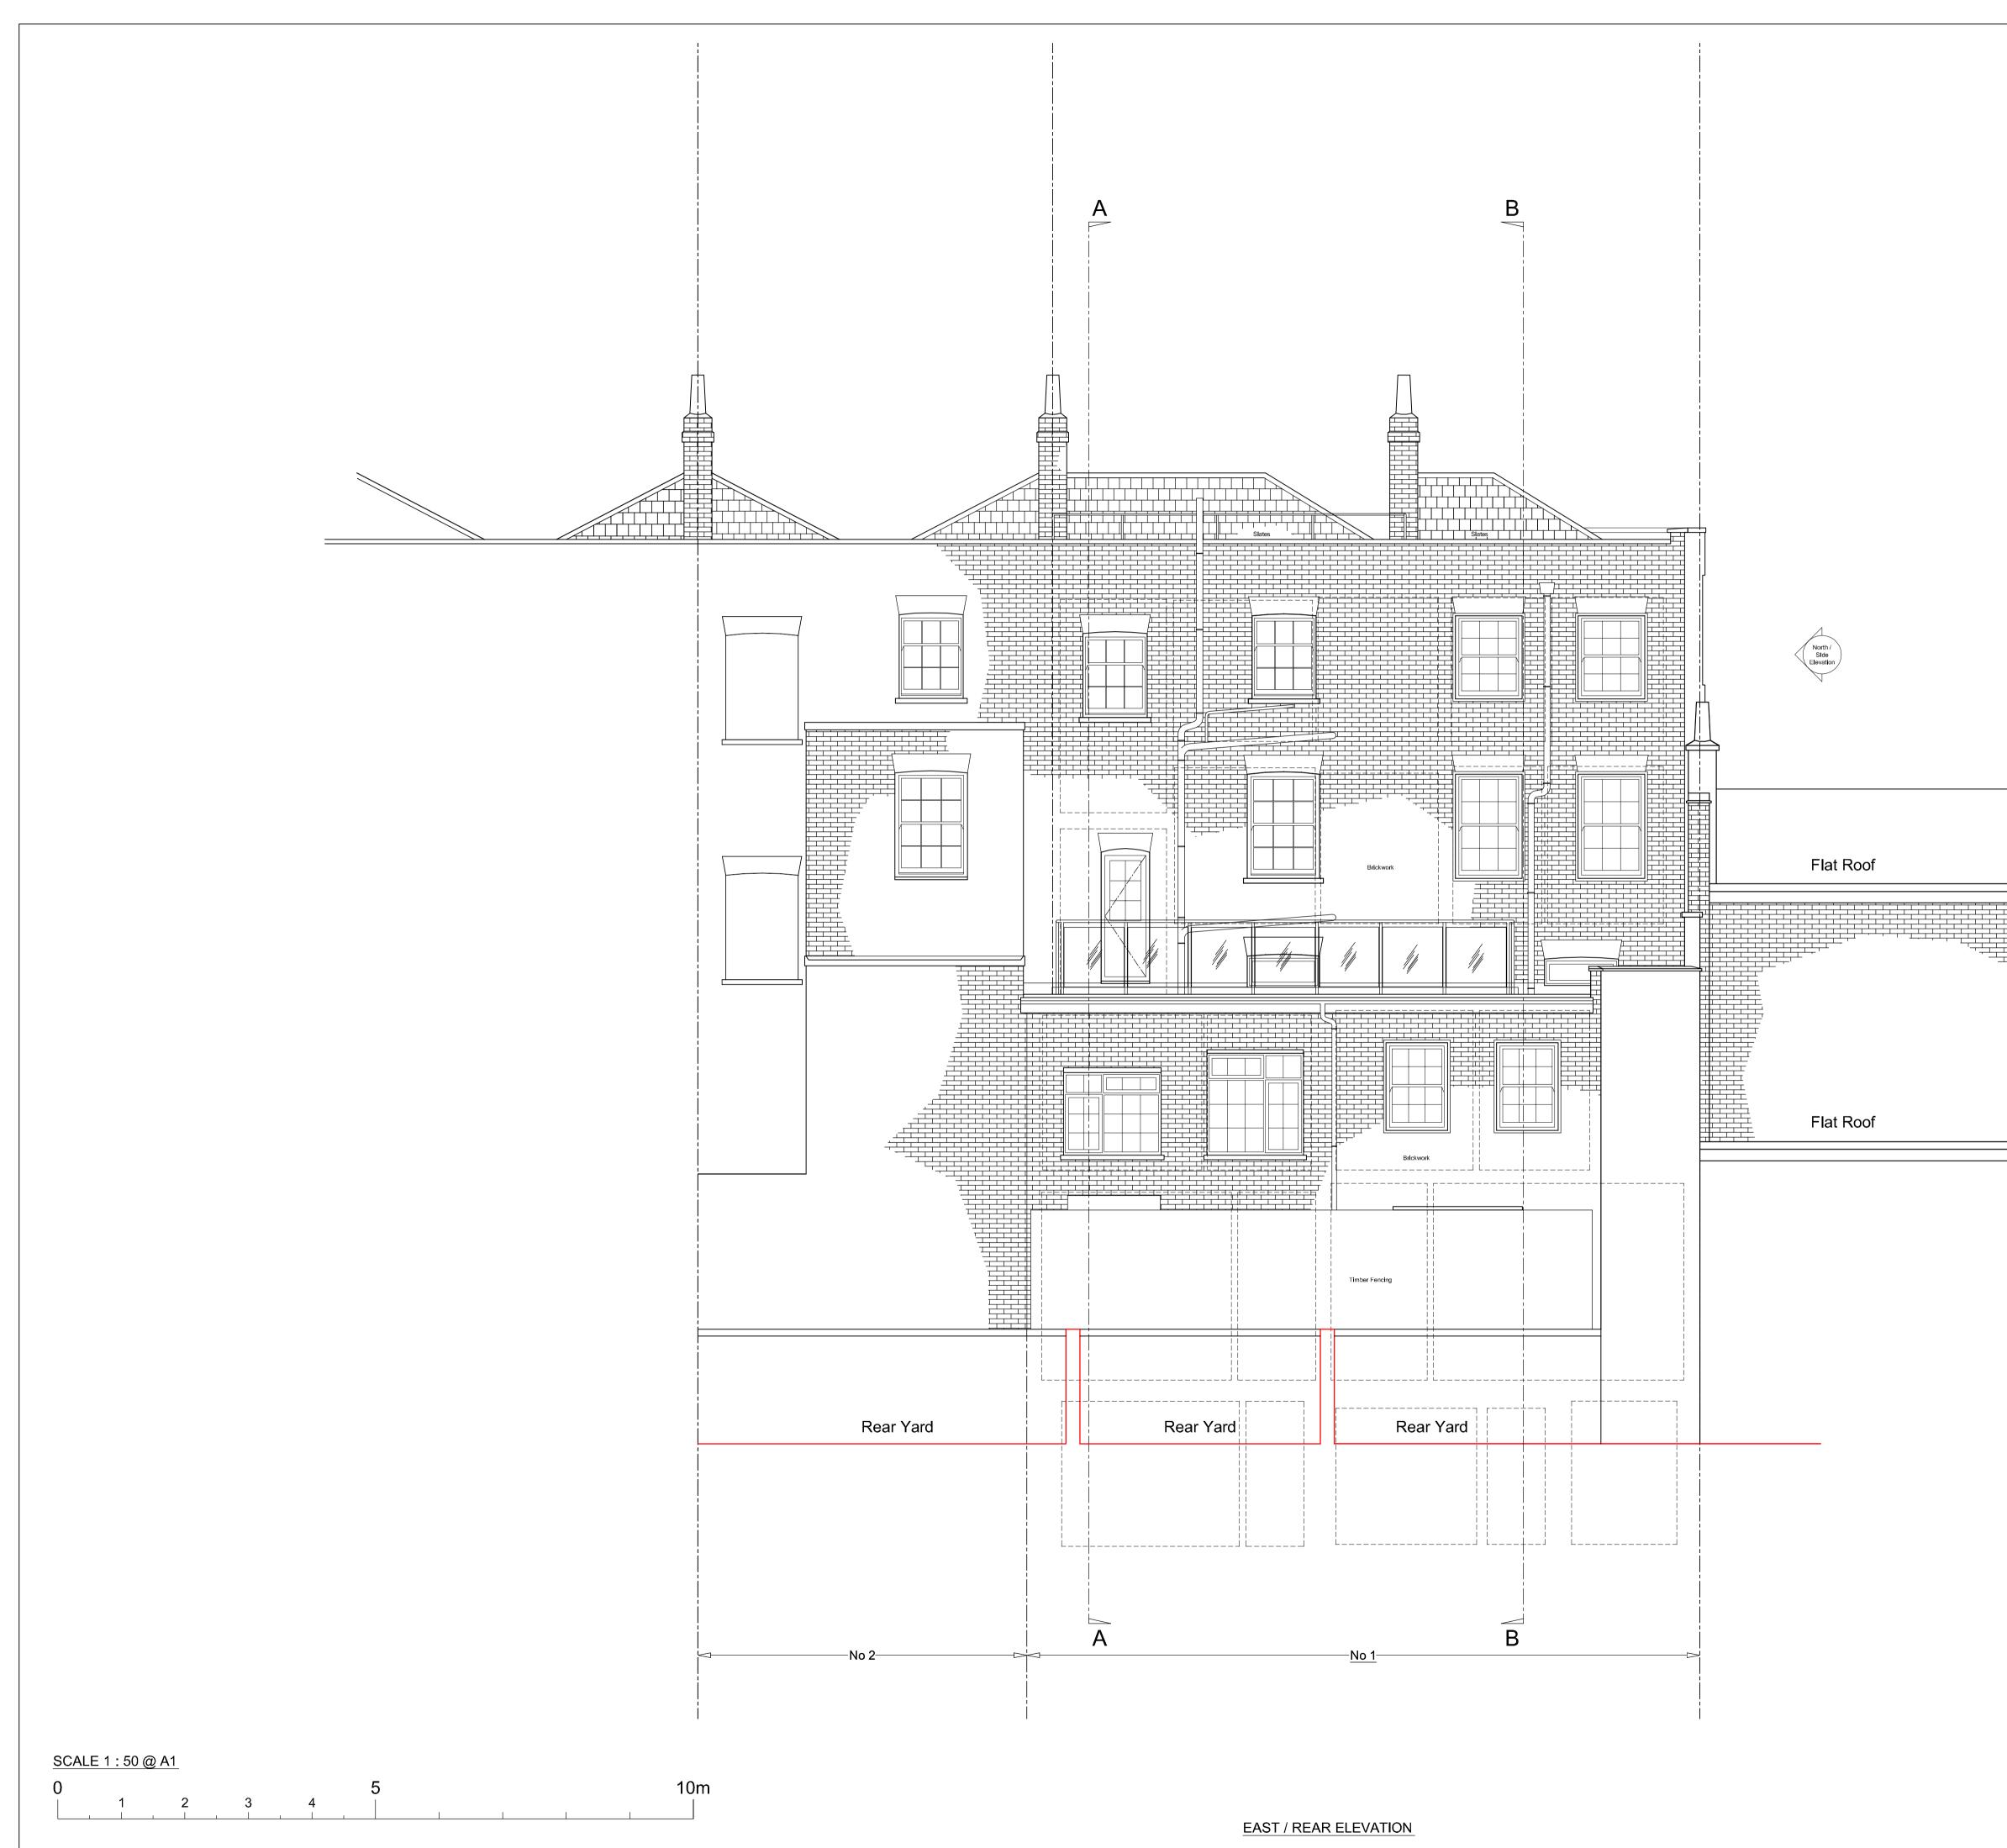

| JENLEA                      |                                      |                                                               |                  |  |  |
|-----------------------------|--------------------------------------|---------------------------------------------------------------|------------------|--|--|
| DESI0<br>Tel : 07961 196295 | OPMENTS LTD<br>e-mail jdd@jenlea.net |                                                               |                  |  |  |
| CLIENT :                    |                                      | PROJECT : 1 HURDWICK PLACE,<br>KINGS CROSS,<br>LONDON NW1 2JE |                  |  |  |
| DESCRIPTION : EA            | ST / REAR                            | ELEVATION                                                     |                  |  |  |
| scale:<br>1 : 50 @ A1       | DATE:<br>SEPT '20                    |                                                               | DRAWN BY:<br>JDD |  |  |
| REF/DWG NO:<br>JDD/HPL-08   | REVISION NO                          | ):                                                            | REVISION DATE:   |  |  |