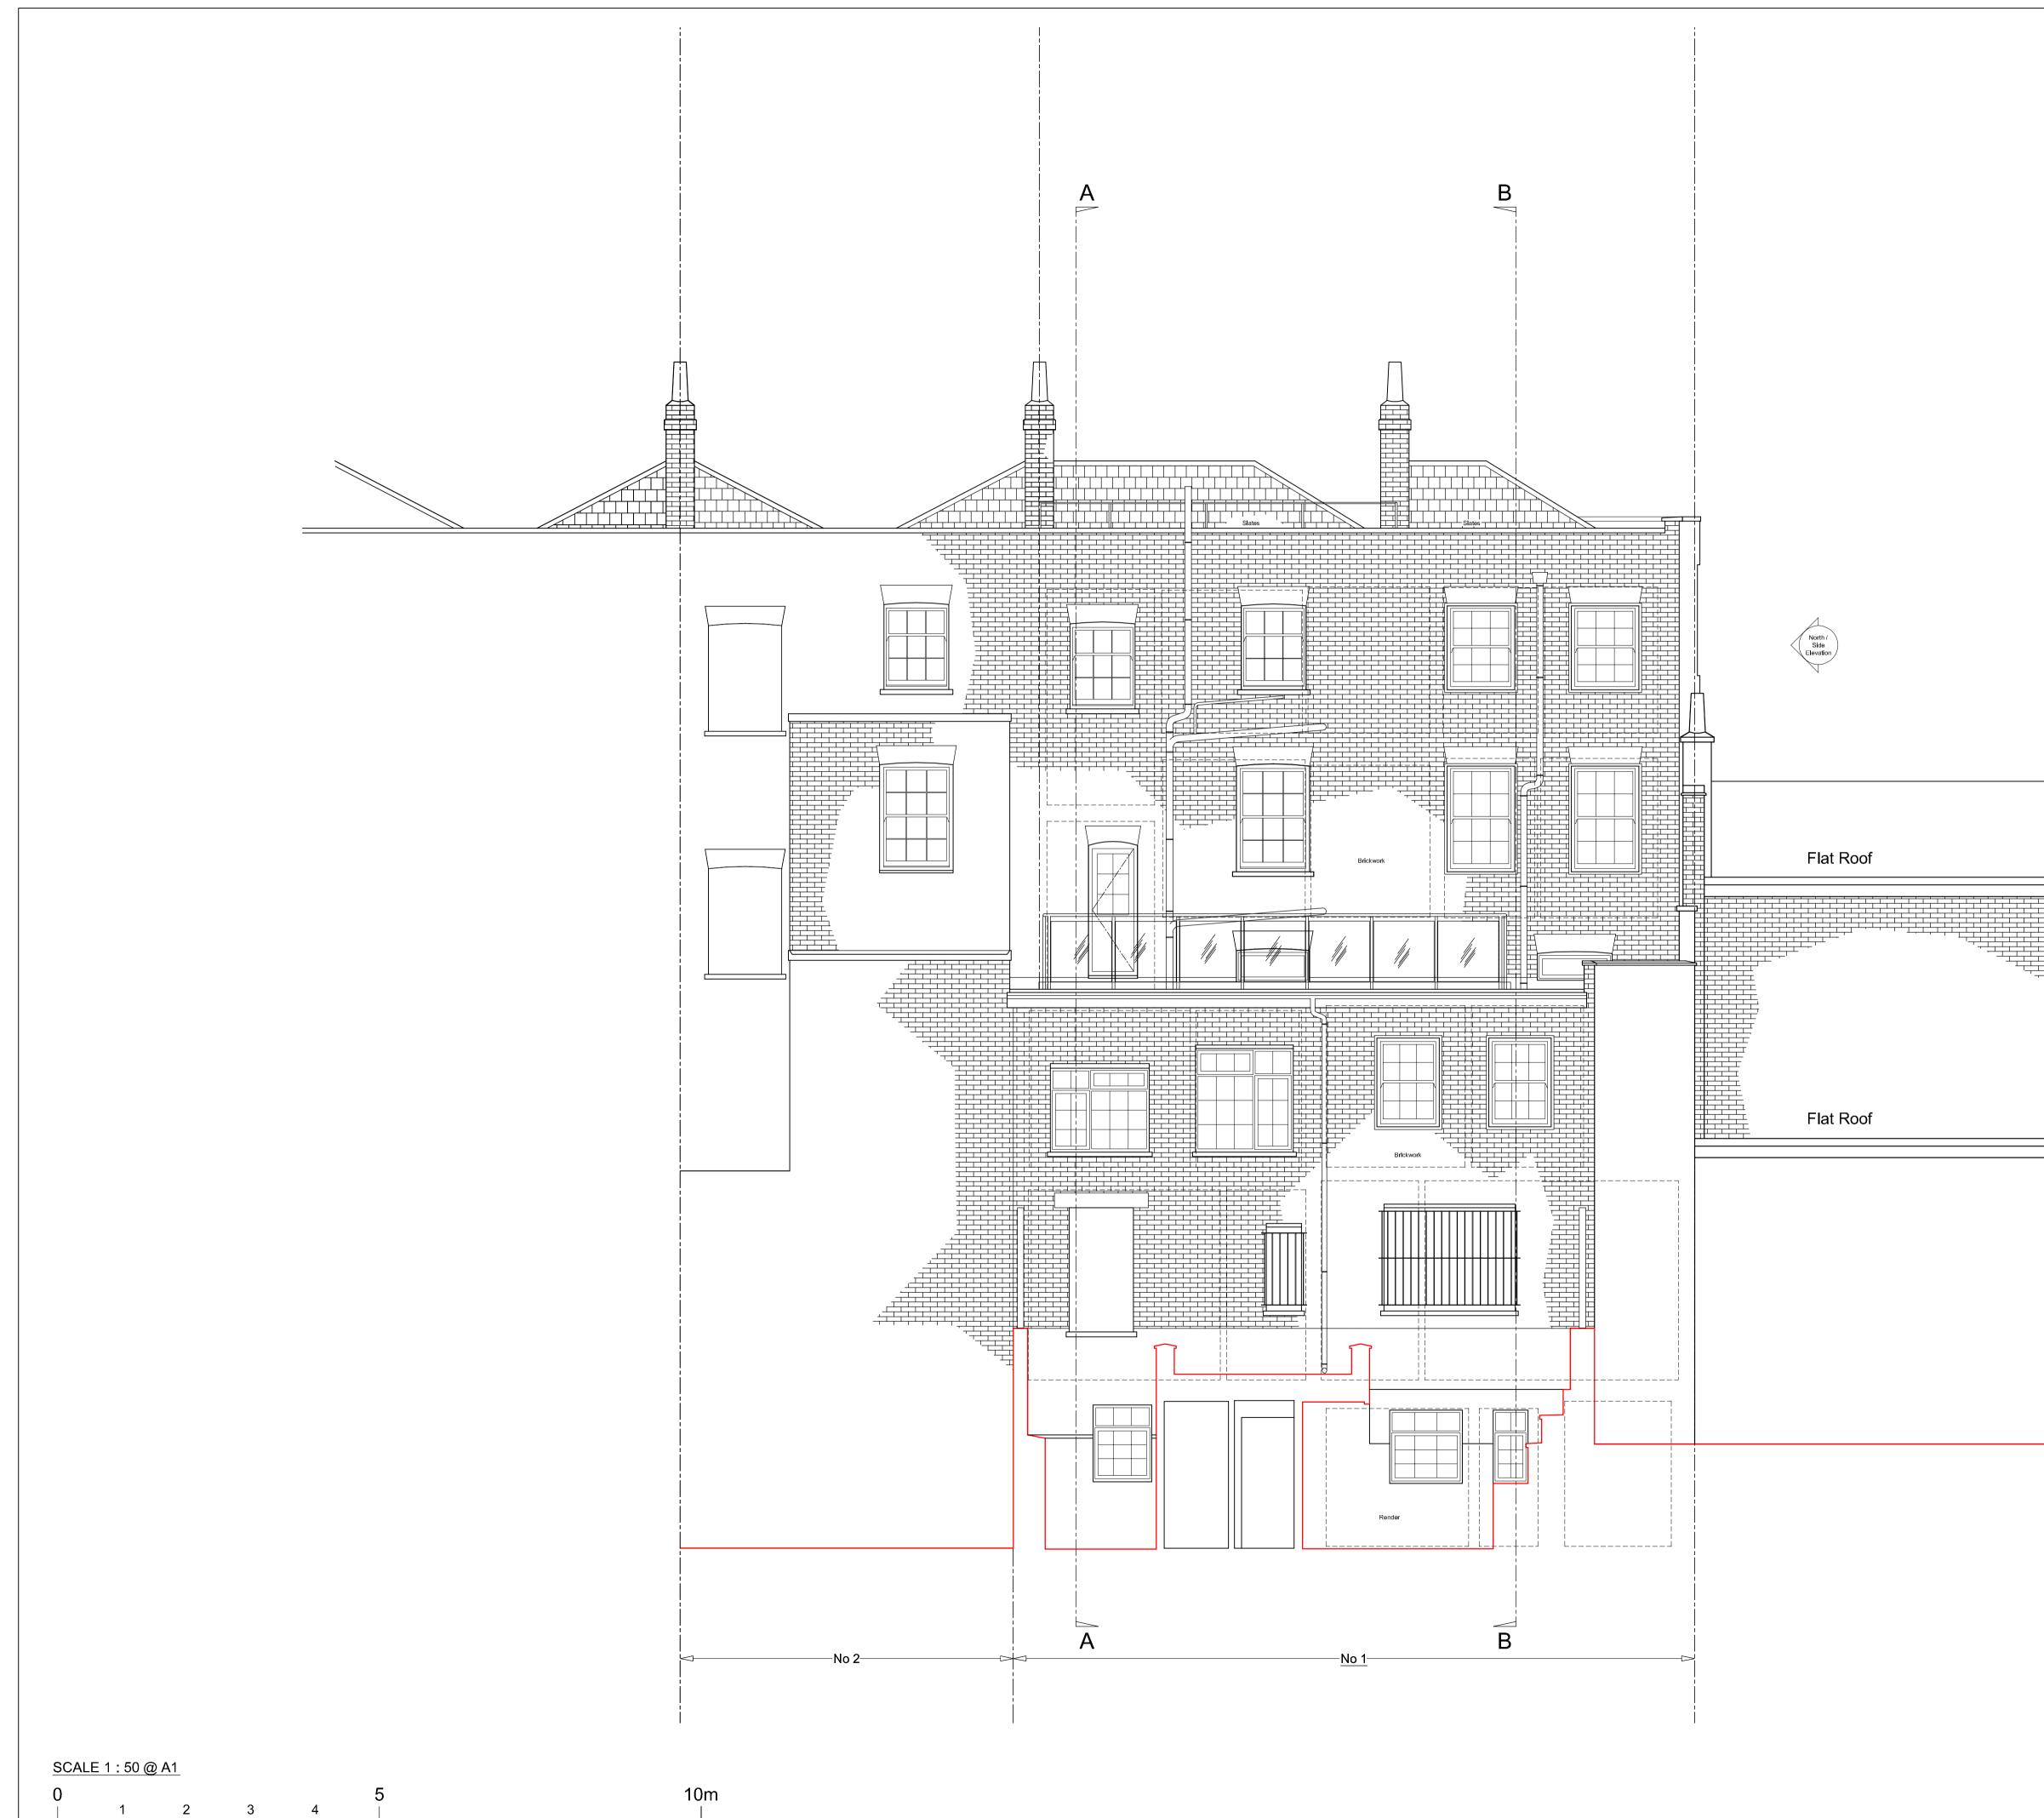

SCALE 1 : 50 @ A1 10m 5 0 2 3 4 1

NORTH SIDE ELEVATION

Street Pavement

West / Front Elevation

## Hurdwick Place

| JENLEA                                                              |                   |                                                               |                  |  |  |
|---------------------------------------------------------------------|-------------------|---------------------------------------------------------------|------------------|--|--|
| DESIGN DEVELOPMENTS LTD<br>Tel : 07961 196295 e-mail jdd@jenlea.net |                   |                                                               |                  |  |  |
| CLIENT:                                                             |                   | PROJECT : 1 HURDWICK PLACE,<br>KINGS CROSS,<br>LONDON NW1 2JE |                  |  |  |
| DESCRIPTION : NORTH SIDE ELEVATION                                  |                   |                                                               |                  |  |  |
| scale:<br>1 : 50 @ A1                                               | DATE:<br>SEPT '20 |                                                               | DRAWN BY:<br>JDD |  |  |
| REF/DWG NO:<br>JDD/HPL-10                                           | REVISION NO       | ):                                                            | REVISION DATE:   |  |  |