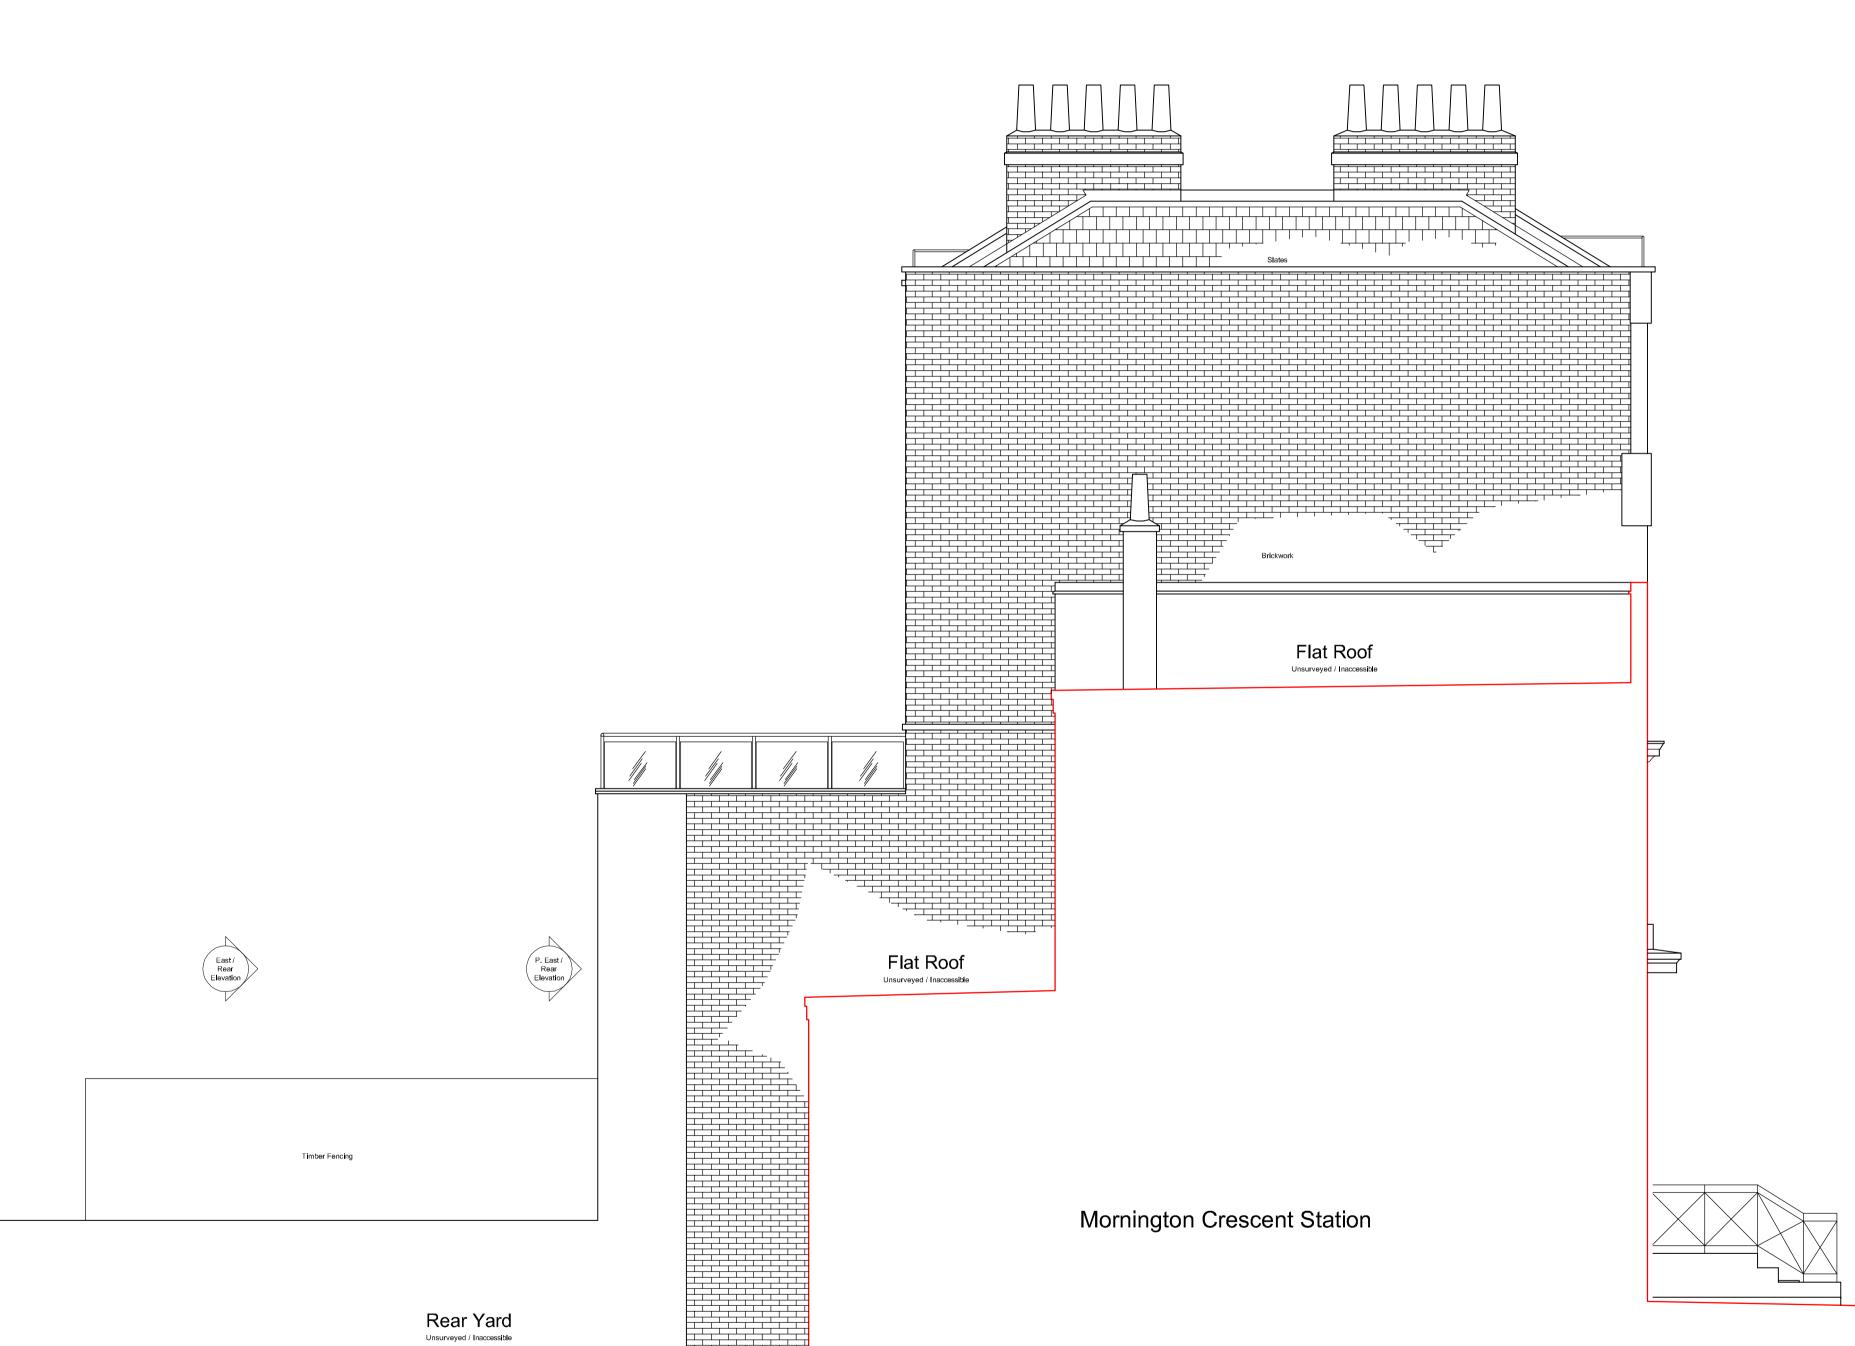

| JENLEA                      |                                      |                                                               |                  |  |  |
|-----------------------------|--------------------------------------|---------------------------------------------------------------|------------------|--|--|
| DESI0<br>Tel : 07961 196295 | OPMENTS LTD<br>e-mail jdd@jenlea.net |                                                               |                  |  |  |
| CLIENT :                    |                                      | PROJECT : 1 HURDWICK PLACE,<br>KINGS CROSS,<br>LONDON NW1 2JE |                  |  |  |
| DESCRIPTION : EA            | ST / REAR                            | ELEVATION                                                     |                  |  |  |
| scale:<br>1 : 50 @ A1       | DATE:<br>SEPT '20                    |                                                               | DRAWN BY:<br>JDD |  |  |
| REF/DWG NO:<br>JDD/HPL-08   | REVISION NO                          | ):                                                            | REVISION DATE:   |  |  |