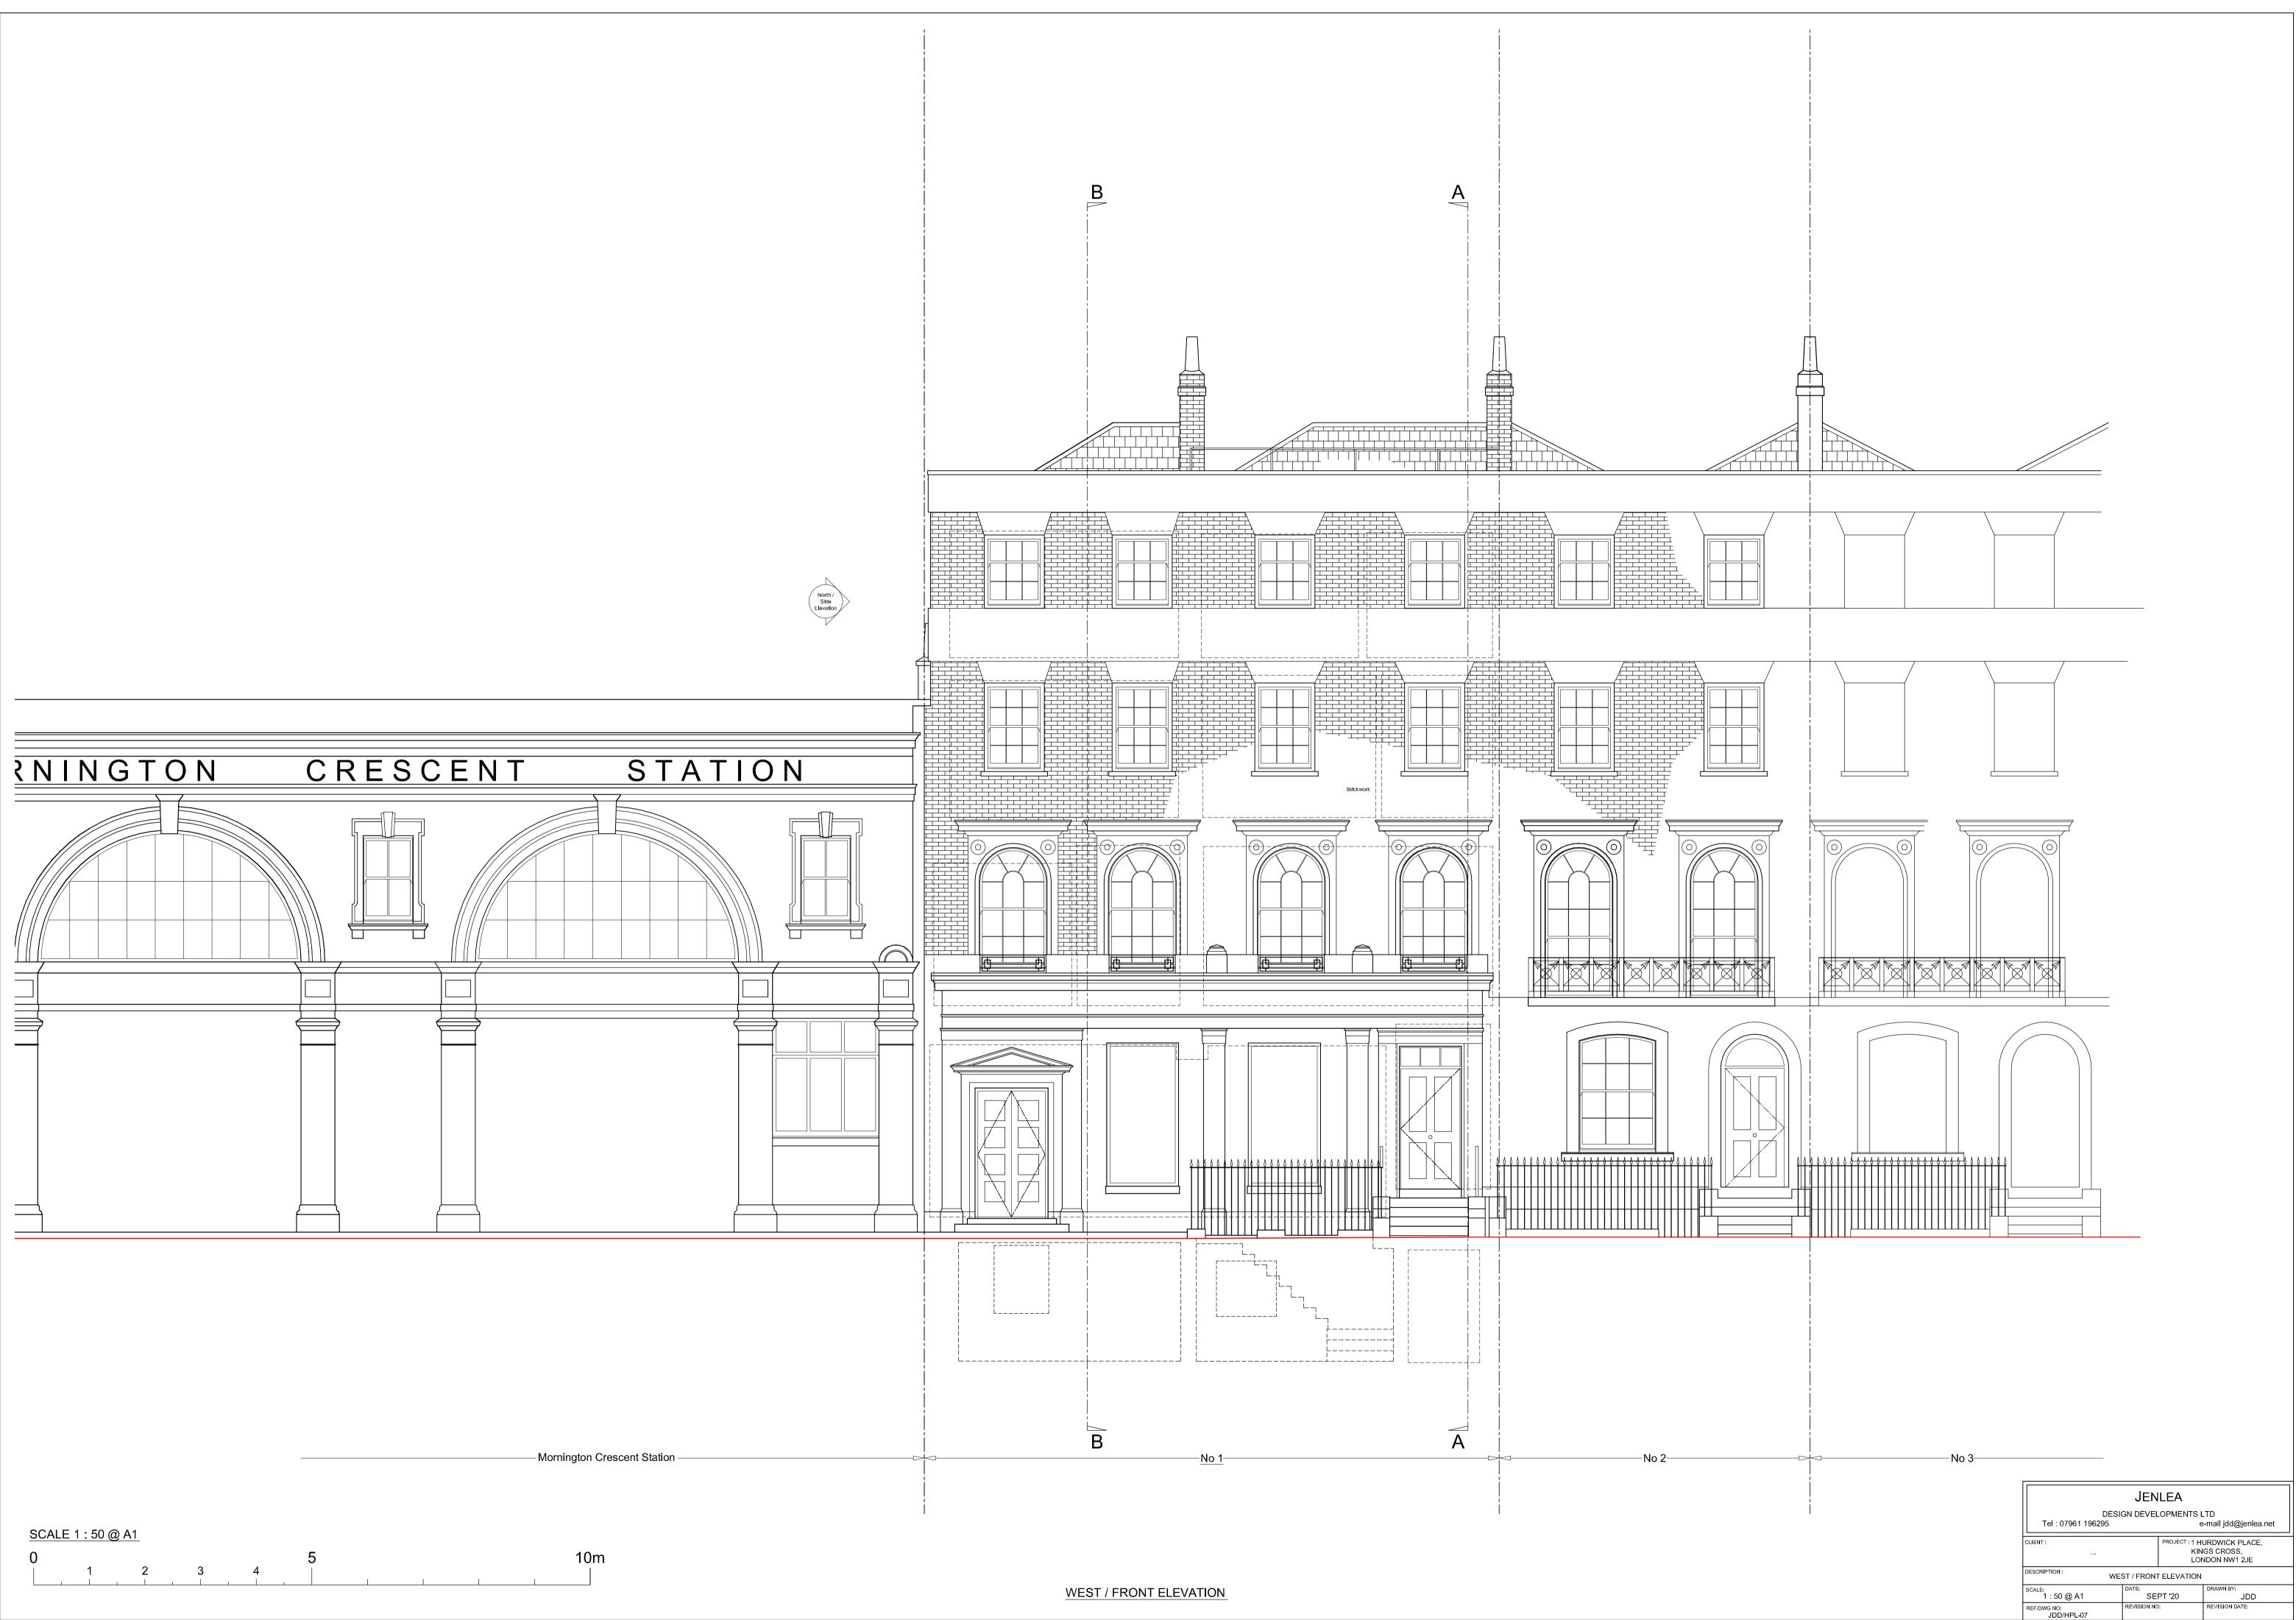

SCALE 1 : 50 @ A1 10m 5 0 2 3 4 1

NORTH SIDE ELEVATION

Street Pavement

West / Front Elevation

## Hurdwick Place

| JENLEA                                                              |                   |                                                               |                  |  |  |
|---------------------------------------------------------------------|-------------------|---------------------------------------------------------------|------------------|--|--|
| DESIGN DEVELOPMENTS LTD<br>Tel : 07961 196295 e-mail jdd@jenlea.net |                   |                                                               |                  |  |  |
| CLIENT:                                                             |                   | PROJECT : 1 HURDWICK PLACE,<br>KINGS CROSS,<br>LONDON NW1 2JE |                  |  |  |
| DESCRIPTION : NORTH SIDE ELEVATION                                  |                   |                                                               |                  |  |  |
| scale:<br>1 : 50 @ A1                                               | DATE:<br>SEPT '20 |                                                               | DRAWN BY:<br>JDD |  |  |
| REF/DWG NO:<br>JDD/HPL-10                                           | REVISION NO       | ):                                                            | REVISION DATE:   |  |  |