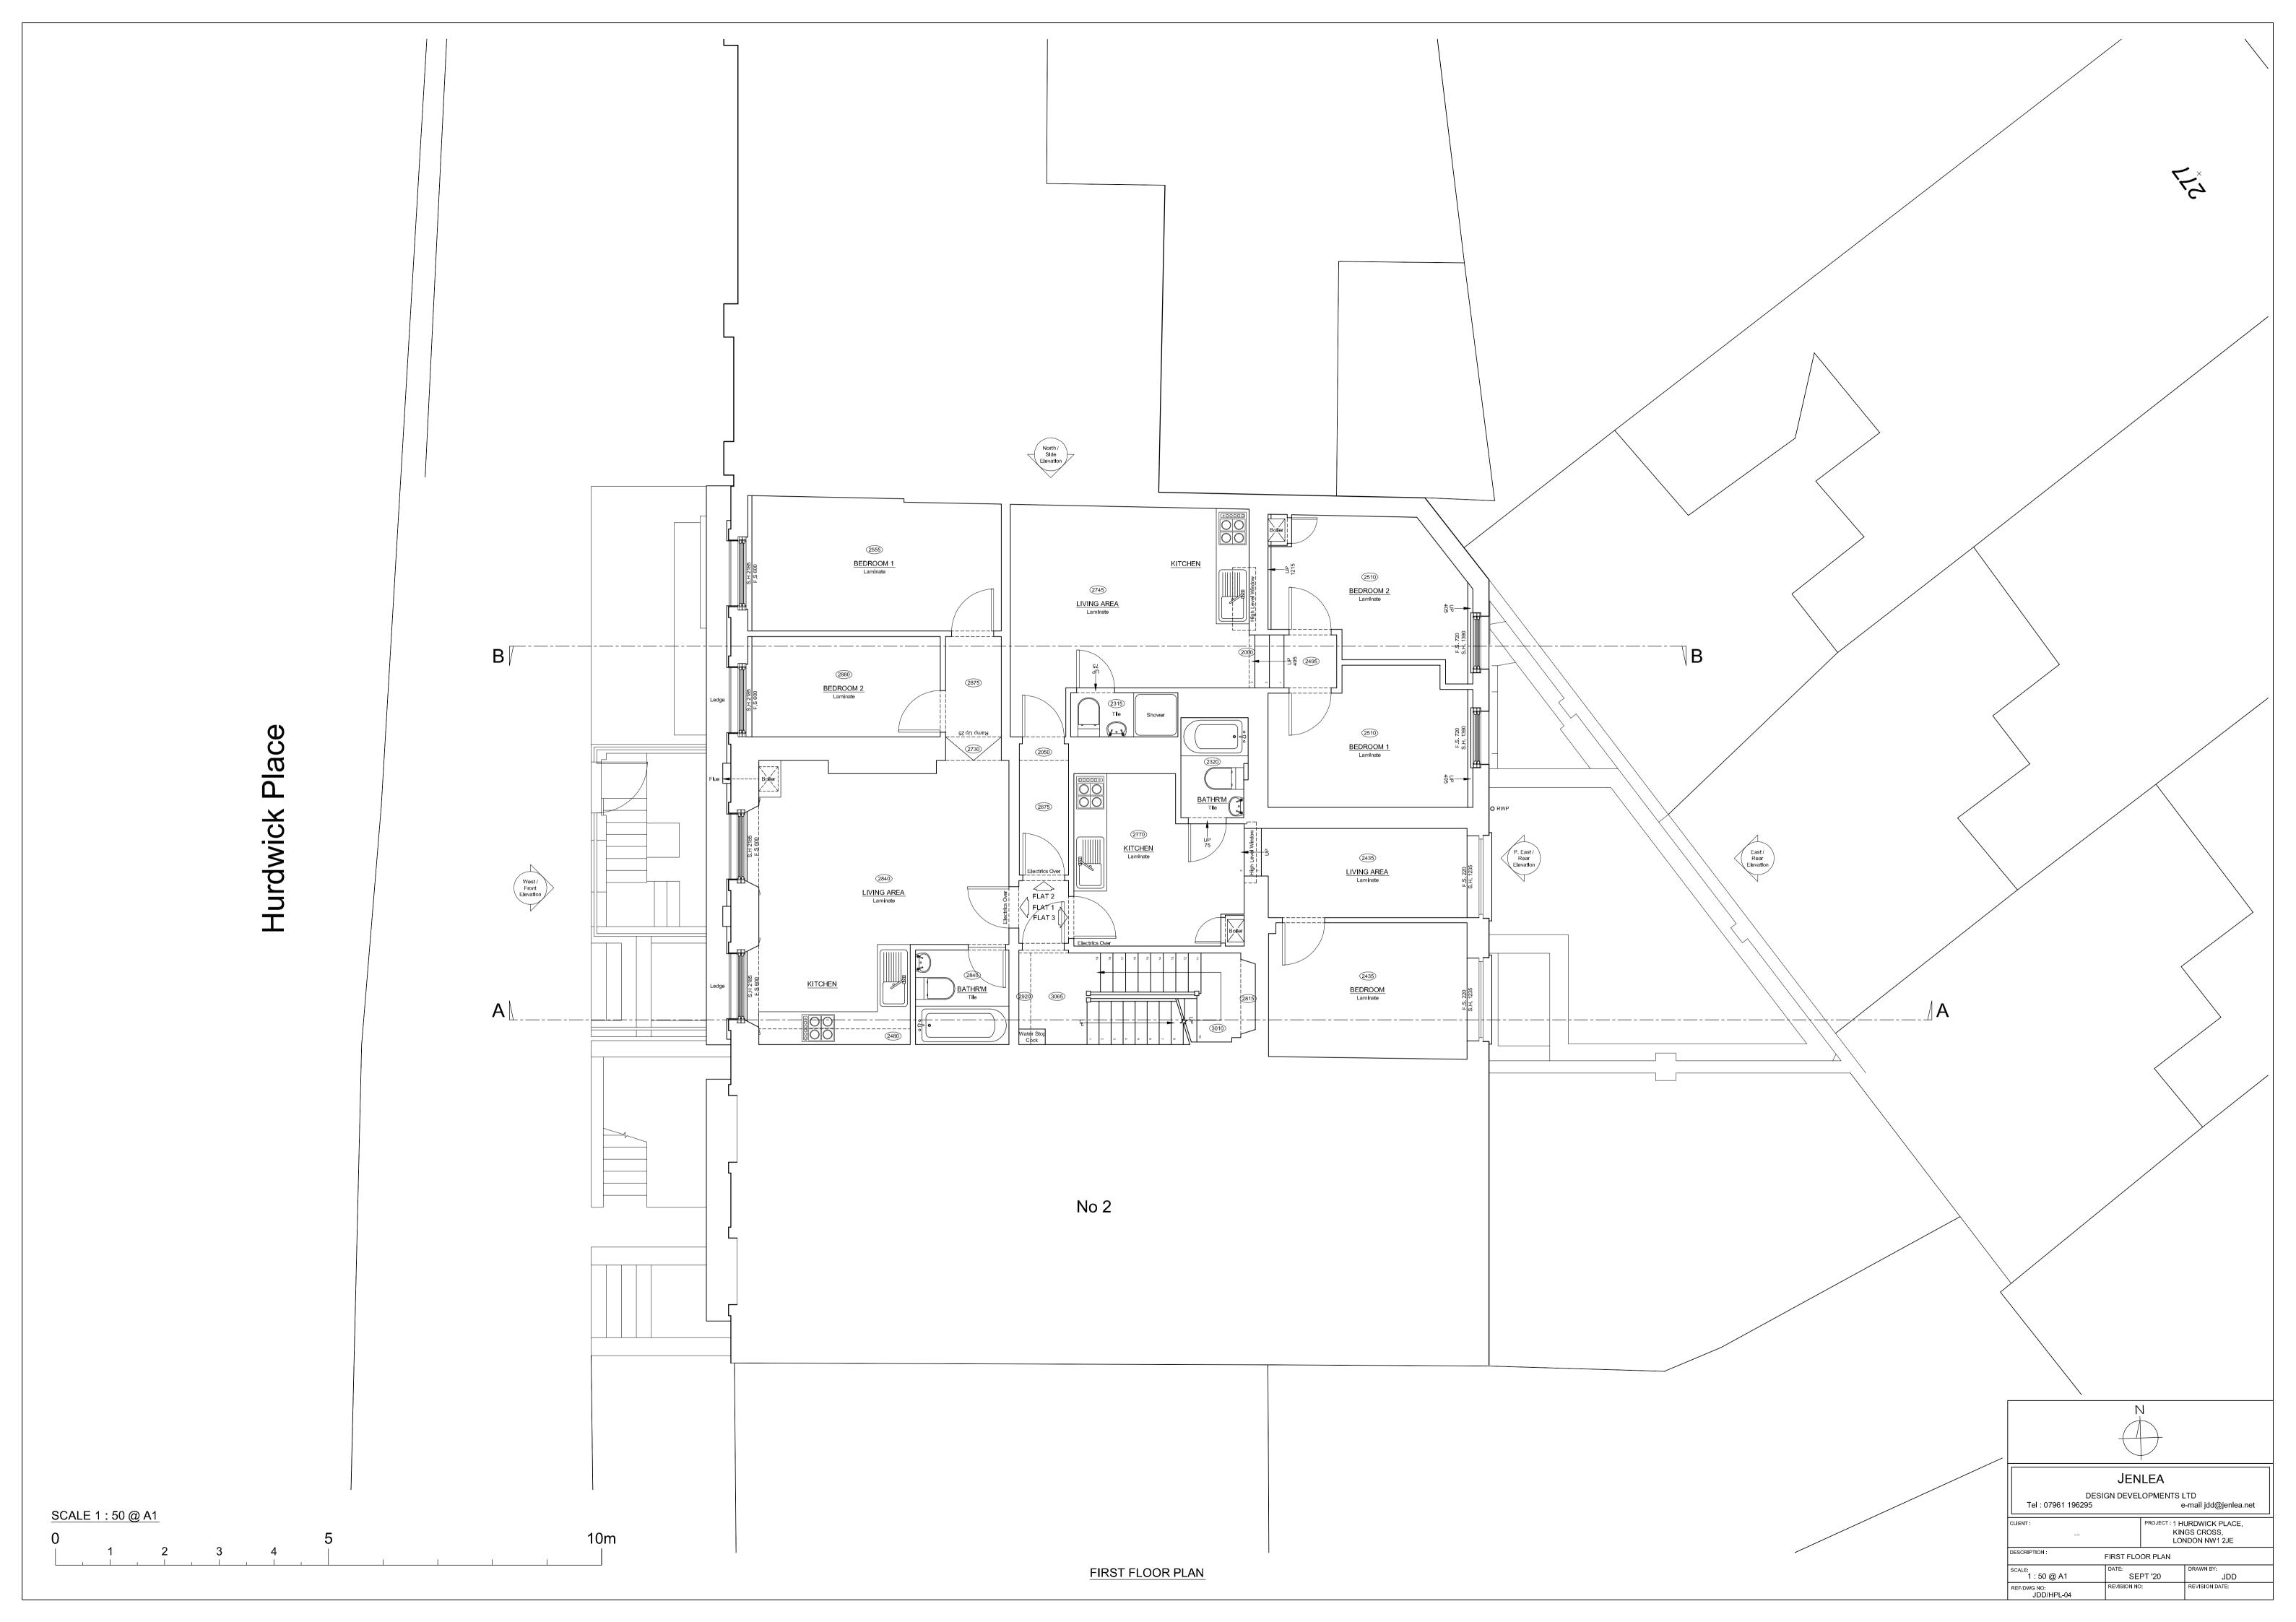

----------|--|--|--|
| CLIENT :                                                                      |                   | PROJECT : 1 HURDWICK PLACE,<br>KINGS CROSS,<br>LONDON NW1 2JE |                  |  |  |  |
| DESCRIPTION : BA                                                              |                   |                                                               |                  |  |  |  |
| scale:<br>1 : 50 @ A1                                                         | DATE:<br>SEPT '20 |                                                               | DRAWN BY:<br>JDD |  |  |  |
| REF/DWG NO:<br>JDD/HPL-02                                                     | REVISION NO:      |                                                               | REVISION DATE:   |  |  |  |











SCALE 1 : 50 @ A1

0



| _ |   |             | <br>_    | -   | _ | T - | -        |
|---|---|-------------|----------|-----|---|-----|----------|
| _ |   | <u> </u>    | <br>     |     | _ |     | -        |
|   |   |             |          |     |   |     |          |
|   |   |             |          |     |   | , T |          |
| _ |   | L           | <br>     |     | _ |     | -        |
|   |   |             |          |     | _ |     | <b>—</b> |
|   |   |             |          |     |   |     |          |
| _ |   | L           |          |     | _ | L   | -        |
|   |   |             | <u> </u> |     |   |     | -        |
|   |   |             |          |     |   |     |          |
|   | _ | L           |          | _   | _ | -   | 1        |
|   | L |             |