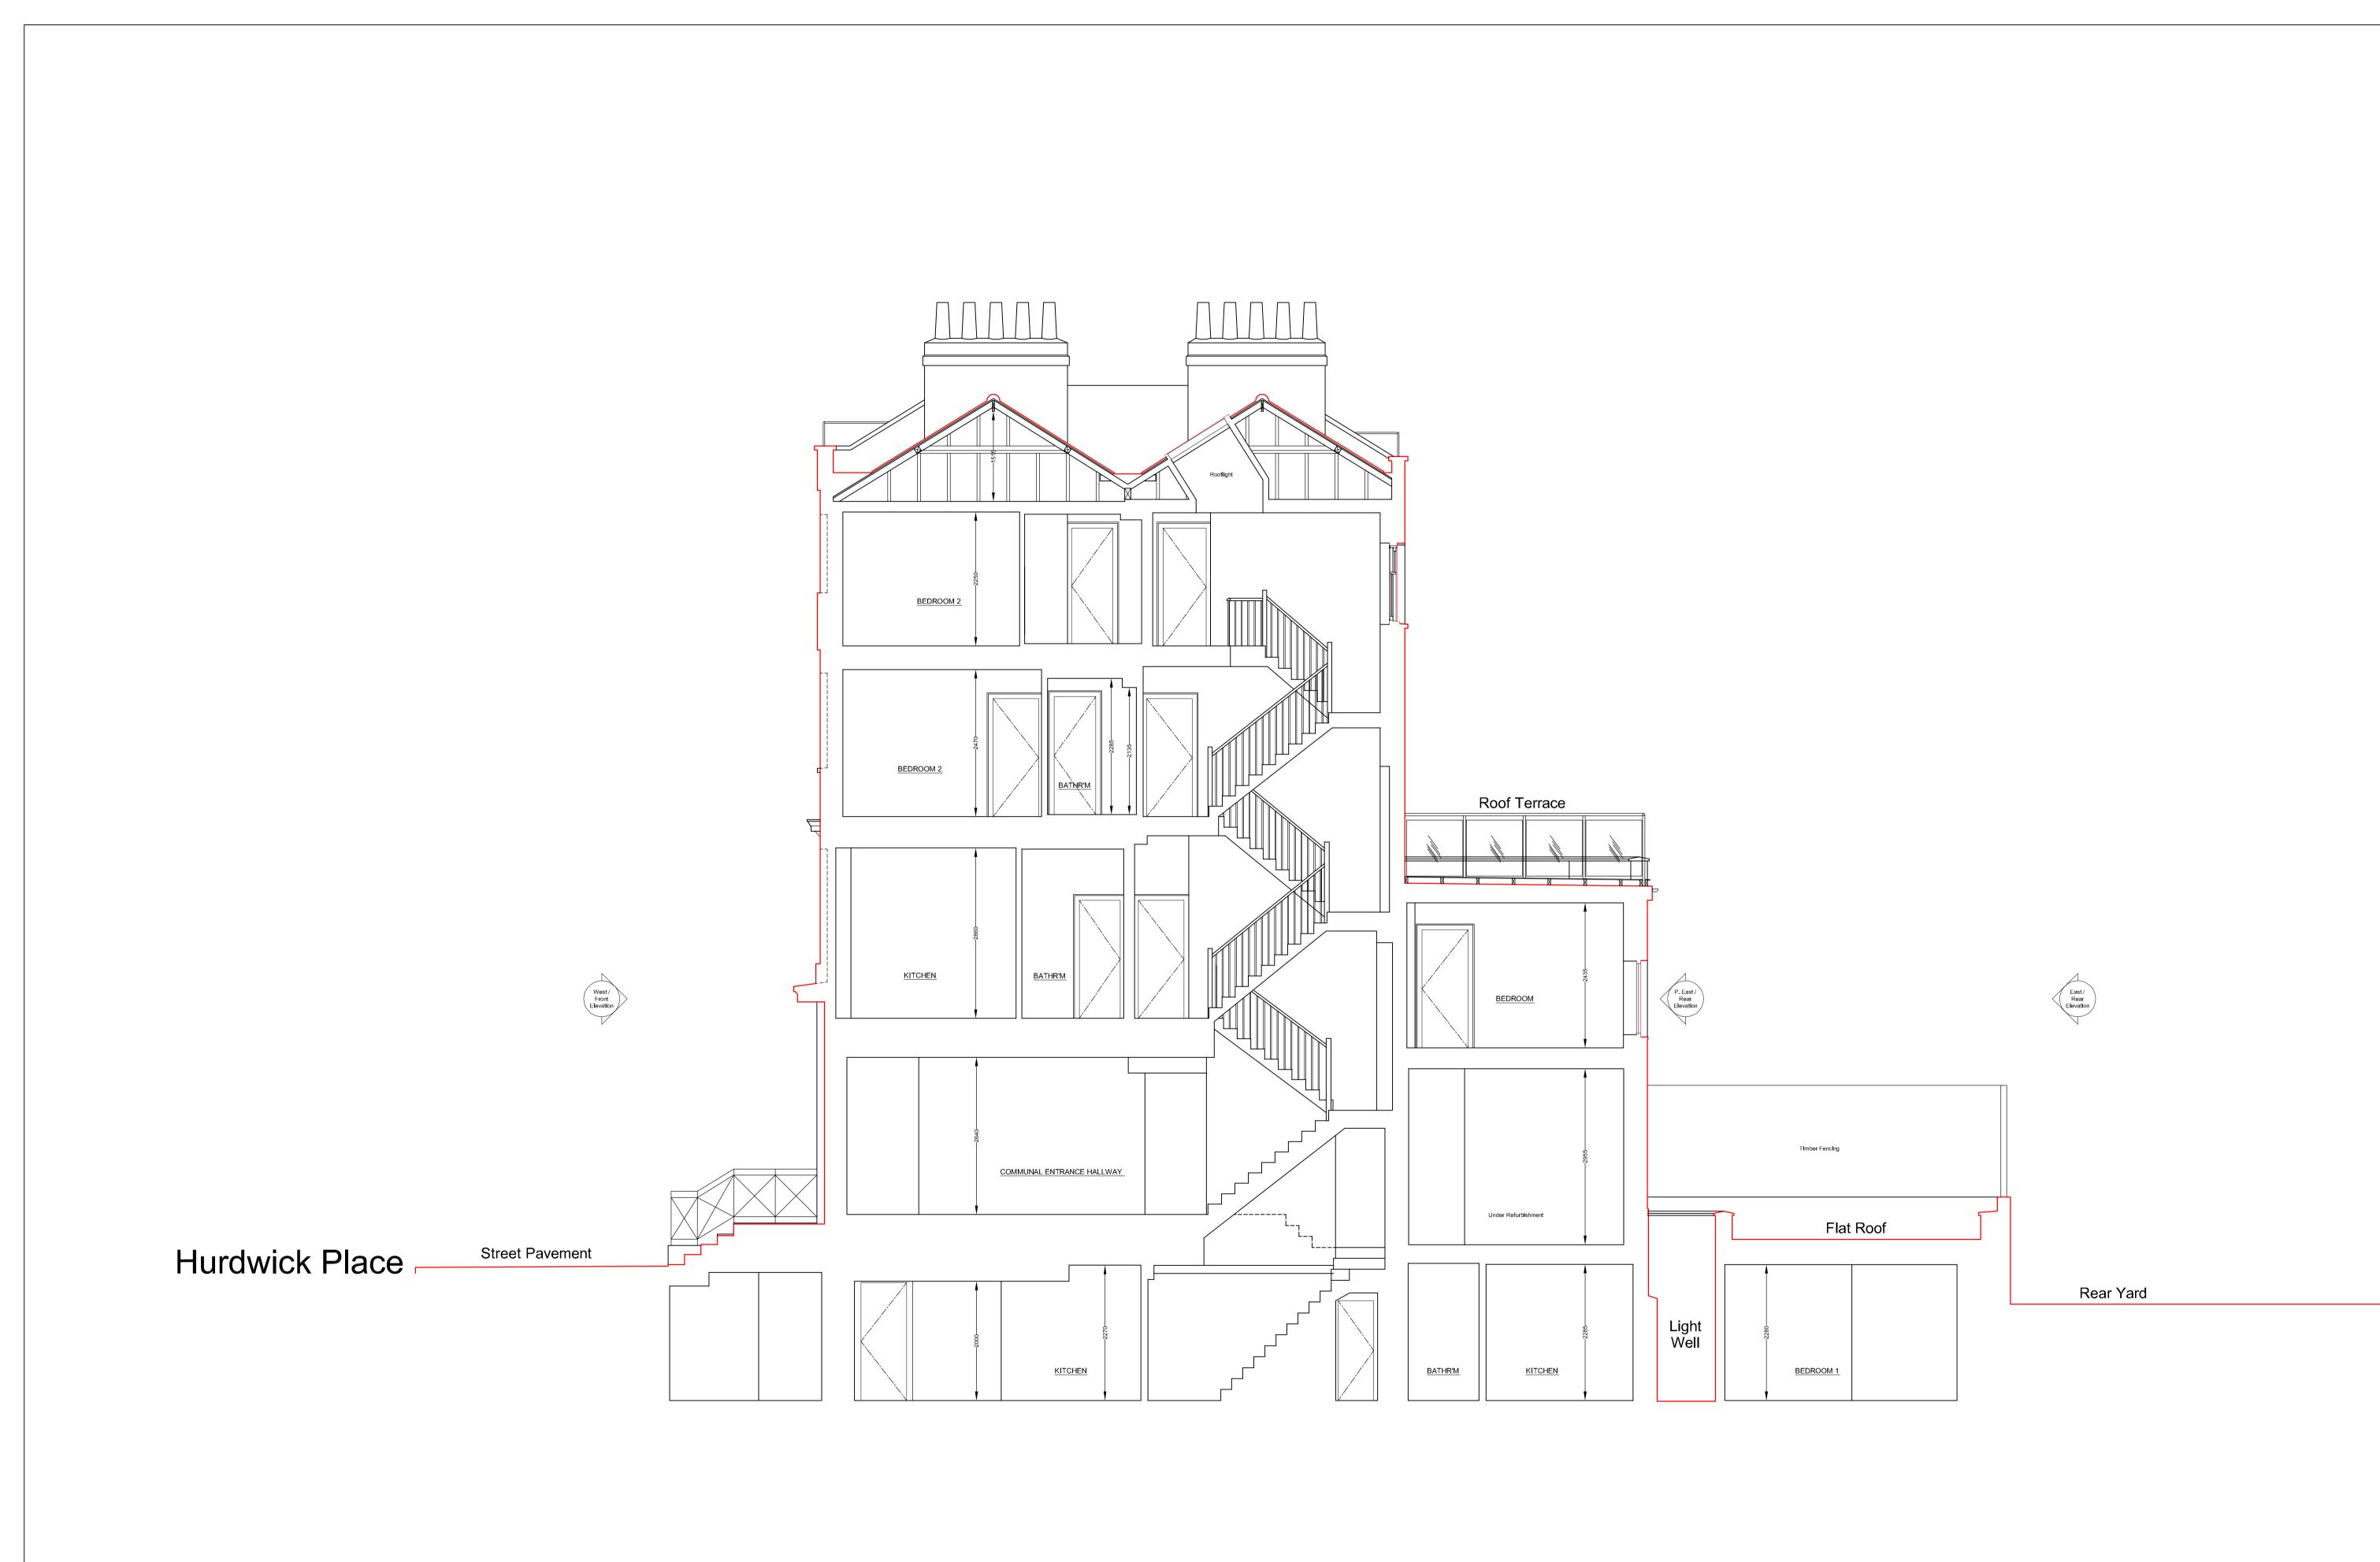

SECTION A-A

| JENLEA                    |                              |                                                               |                  |  |  |  |
|---------------------------|------------------------------|---------------------------------------------------------------|------------------|--|--|--|
| D<br>Tel : 07961 196295   | _TD<br>e-mail jdd@jenlea.net |                                                               |                  |  |  |  |
| CLIENT :                  |                              | PROJECT : 1 HURDWICK PLACE,<br>KINGS CROSS,<br>LONDON NW1 2JE |                  |  |  |  |
| DESCRIPTION :             | DESCRIPTION : SECTION A-A    |                                                               |                  |  |  |  |
| SCALE:<br>1 : 50 @ A1     | DATE:<br>SE                  | PT '20                                                        | DRAWN BY:<br>JDD |  |  |  |
| REF/DWG NO:<br>JDD/HPL-11 | REVISION NO                  | ):                                                            | REVISION DATE:   |  |  |  |