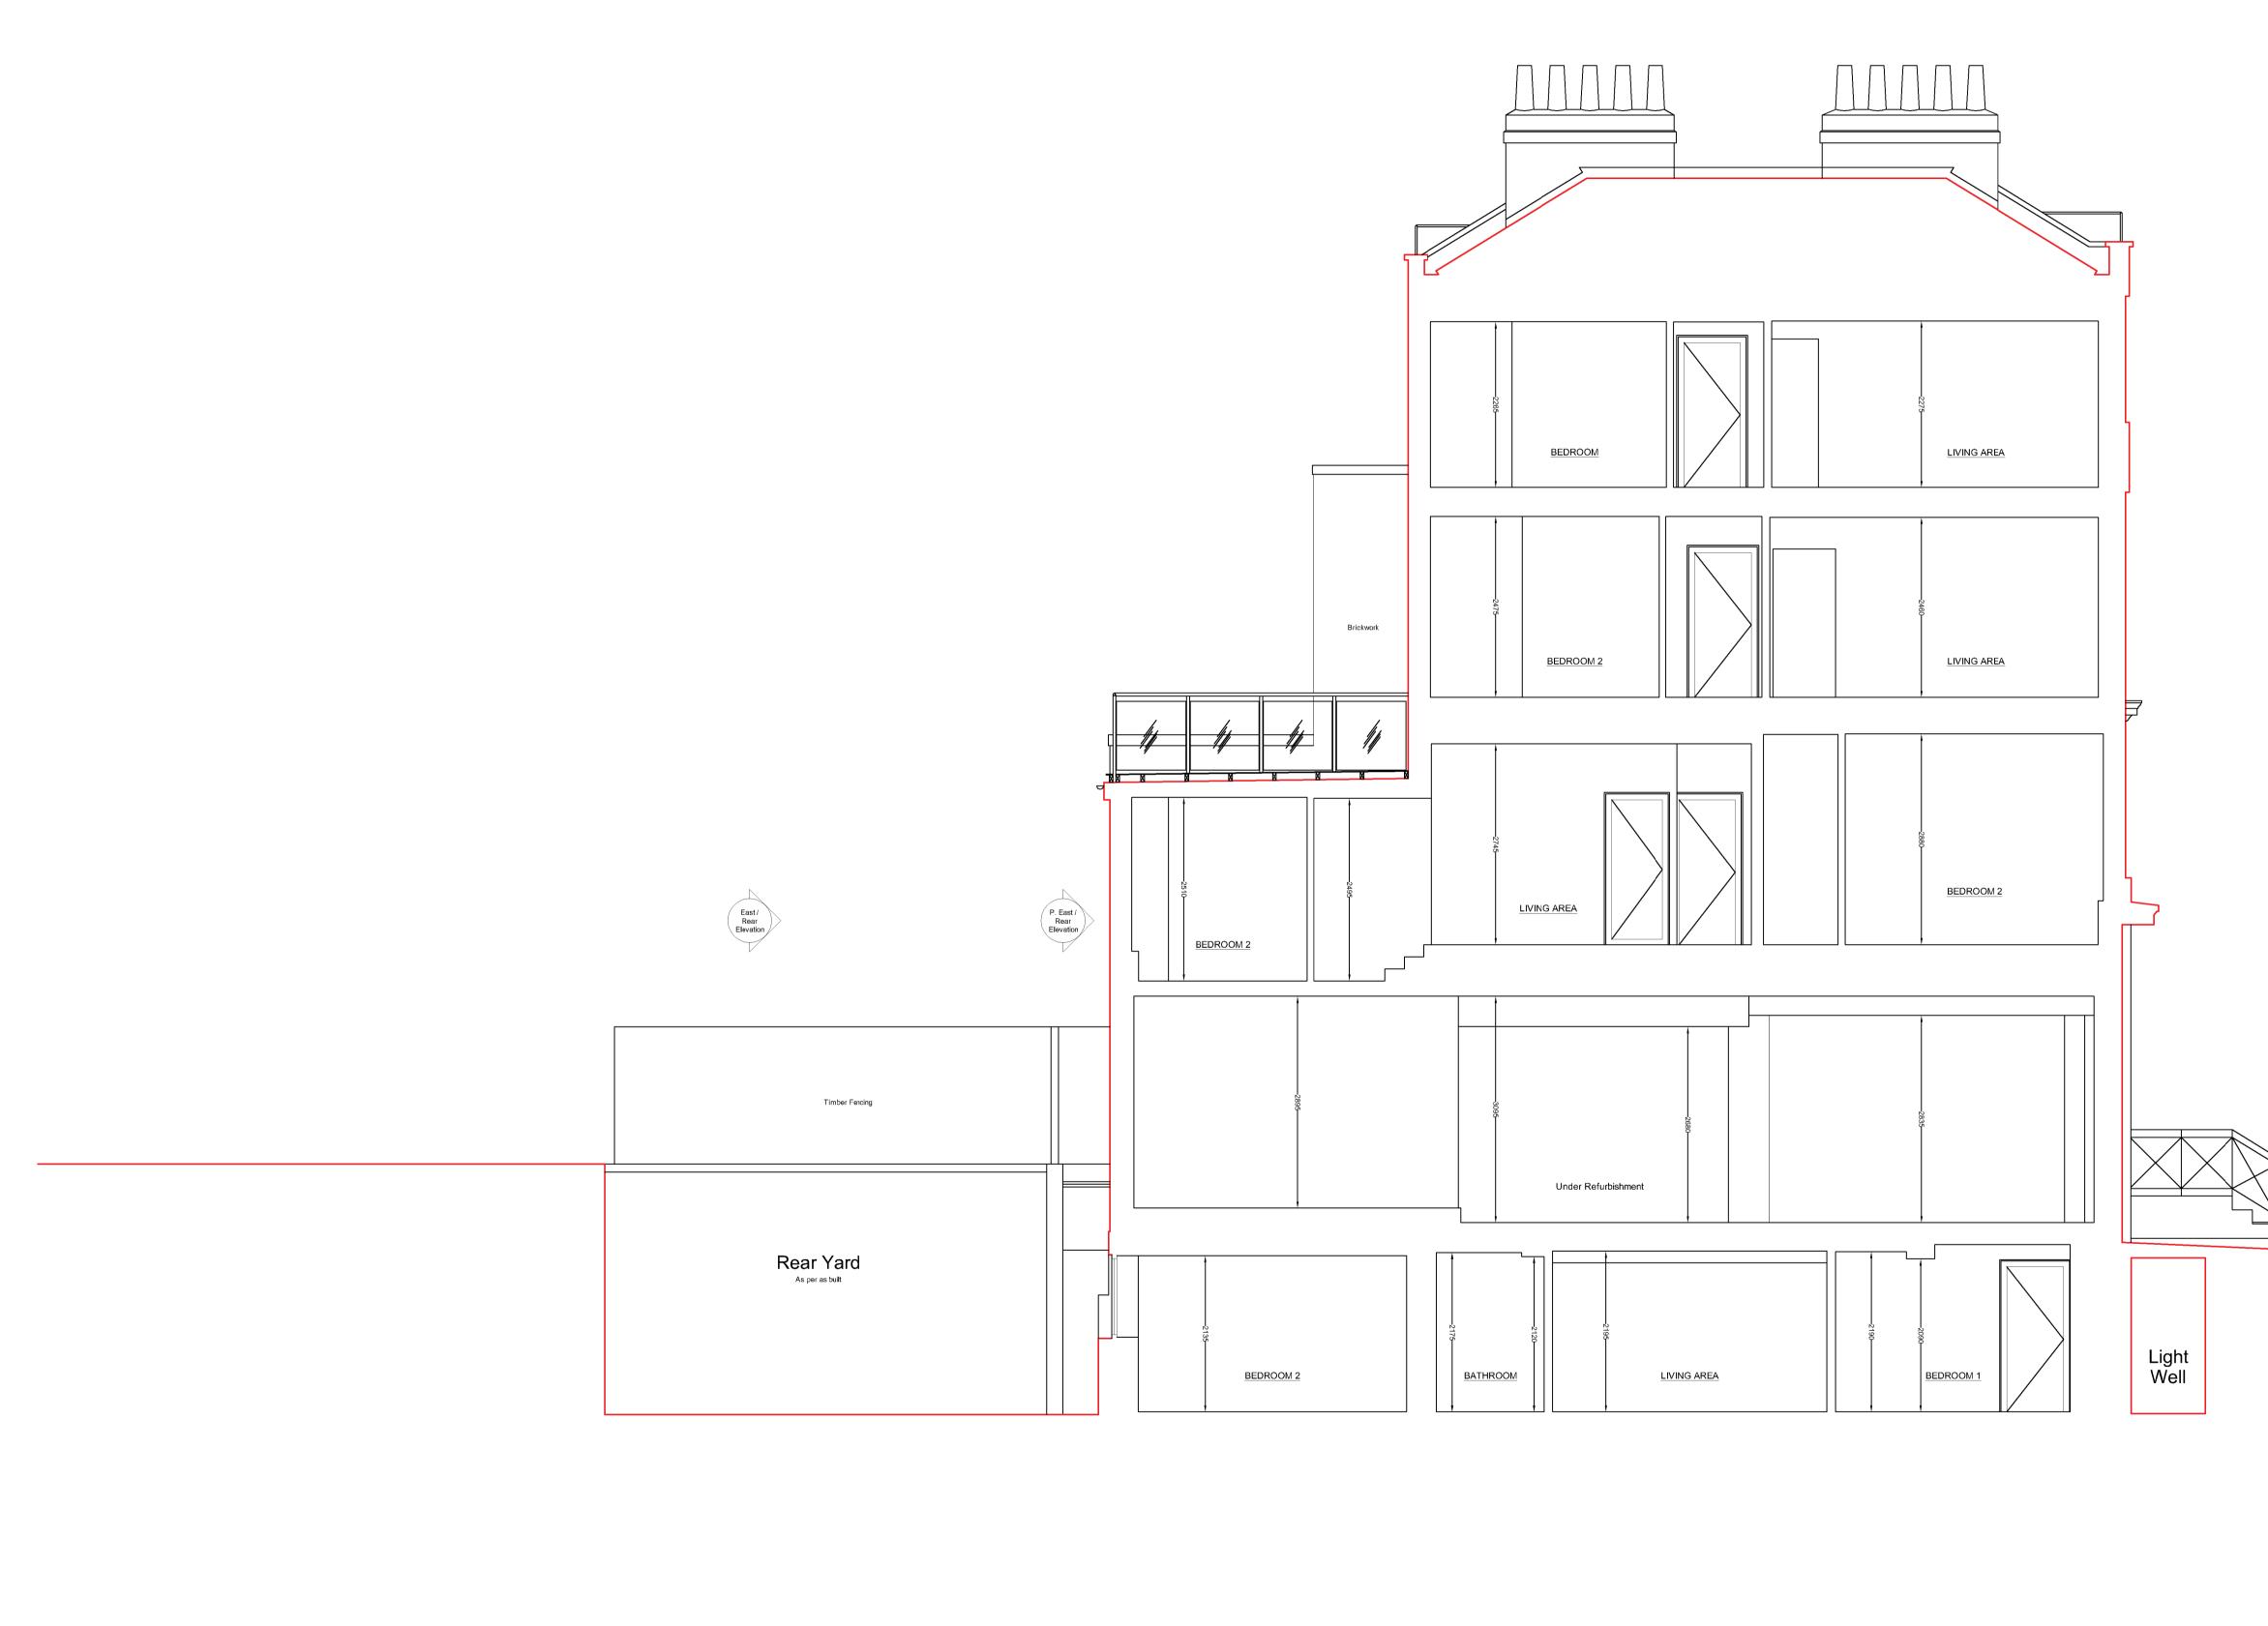

## Hurdwick Place

| JENLEA<br>DESIGN DEVELOPMENTS LTD<br>Tel : 07961 196295 e-mail jdd@jenlea.net |                   |                                                               |                  |  |  |  |
|-------------------------------------------------------------------------------|-------------------|---------------------------------------------------------------|------------------|--|--|--|
| CLIENT :                                                                      |                   | PROJECT : 1 HURDWICK PLACE,<br>KINGS CROSS,<br>LONDON NW1 2JE |                  |  |  |  |
| DESCRIPTION :                                                                 | SECTIC            | N B-B                                                         |                  |  |  |  |
| SCALE:<br>1 : 50 @ A1                                                         | DATE:<br>SEPT '20 |                                                               | DRAWN BY:<br>JDD |  |  |  |
| REF/DWG NO:<br>JDD/HPL-12                                                     | REVISION NO       | D:                                                            | REVISION DATE:   |  |  |  |