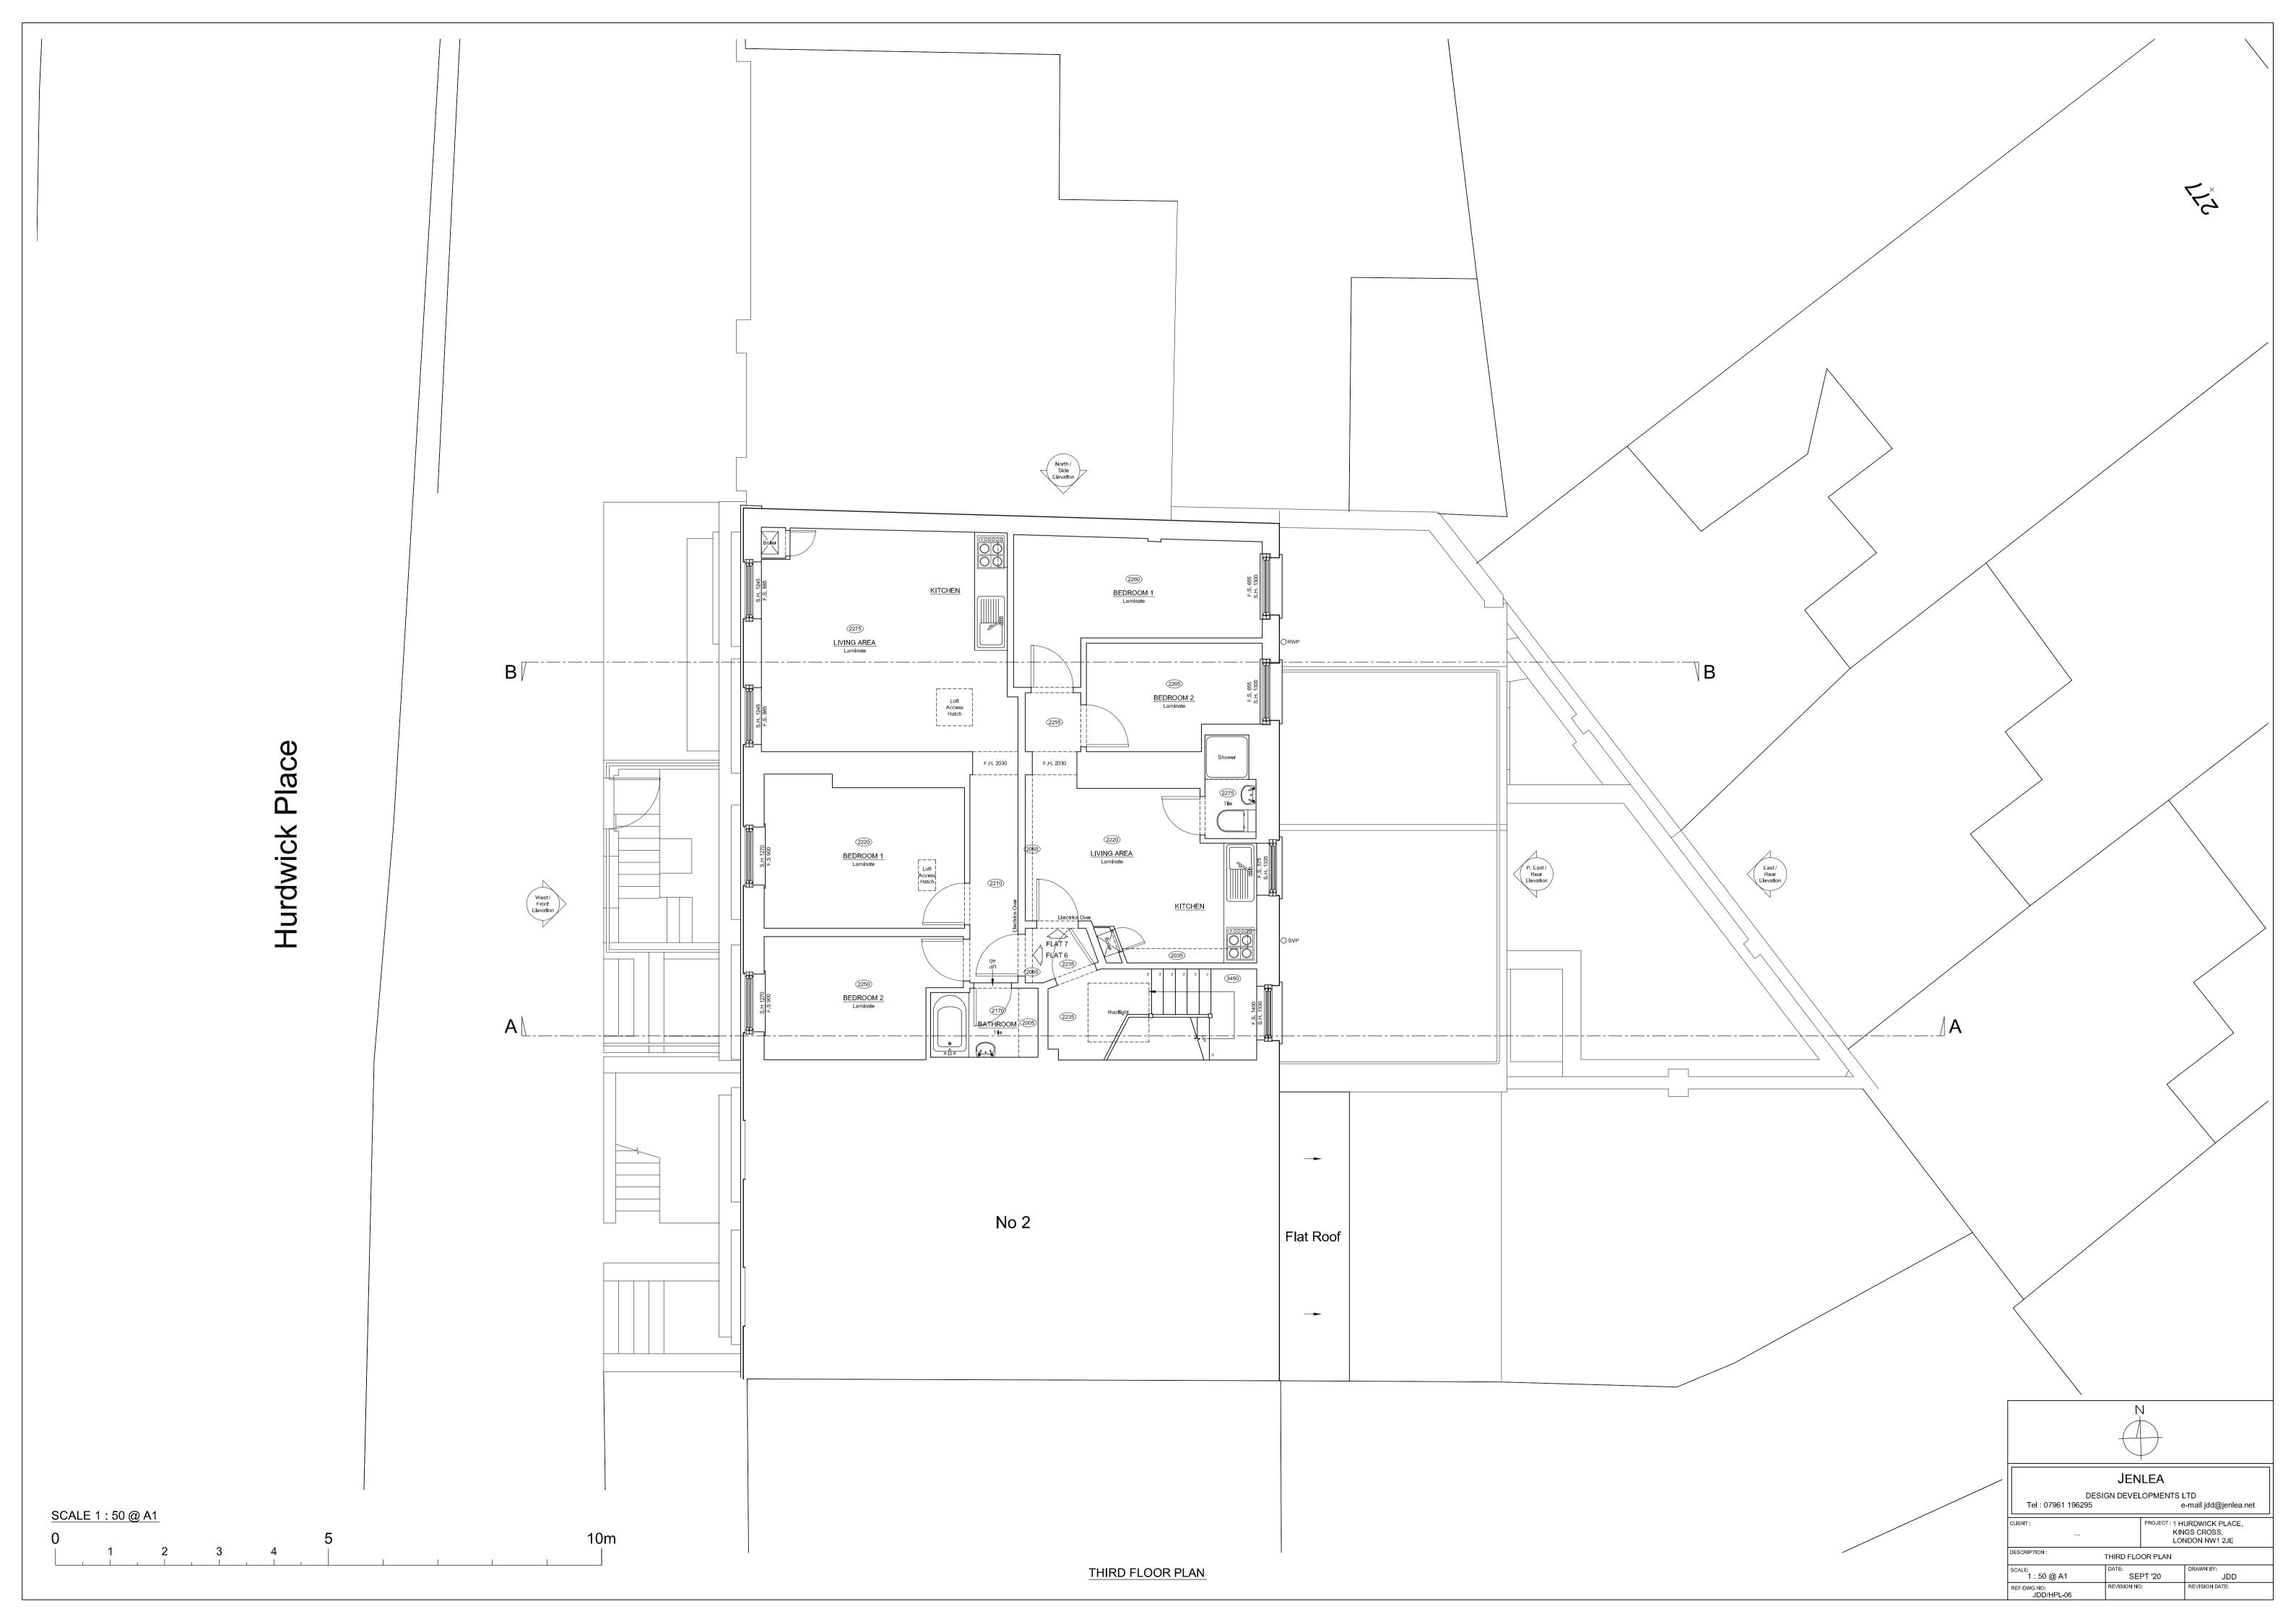

| JENLEA                                   |             |                                                               |                  |  |  |  |
|------------------------------------------|-------------|---------------------------------------------------------------|------------------|--|--|--|
| DE:<br>Tel : 07961 196295                | SIGN DEVEL  | LOPMENTS LTD<br>e-mail jdd@jenlea.net                         |                  |  |  |  |
| CLIENT :                                 |             | PROJECT : 1 HURDWICK PLACE,<br>KINGS CROSS,<br>LONDON NW1 2JE |                  |  |  |  |
| DESCRIPTION : PART EAST / REAR ELEVATION |             |                                                               |                  |  |  |  |
| scale:<br>1 : 50 @ A1                    | DATE:<br>SE | PT '20                                                        | DRAWN BY:<br>JDD |  |  |  |
| REF/DWG NO:                              | REVISION NO | ):                                                            | REVISION DATE:   |  |  |  |