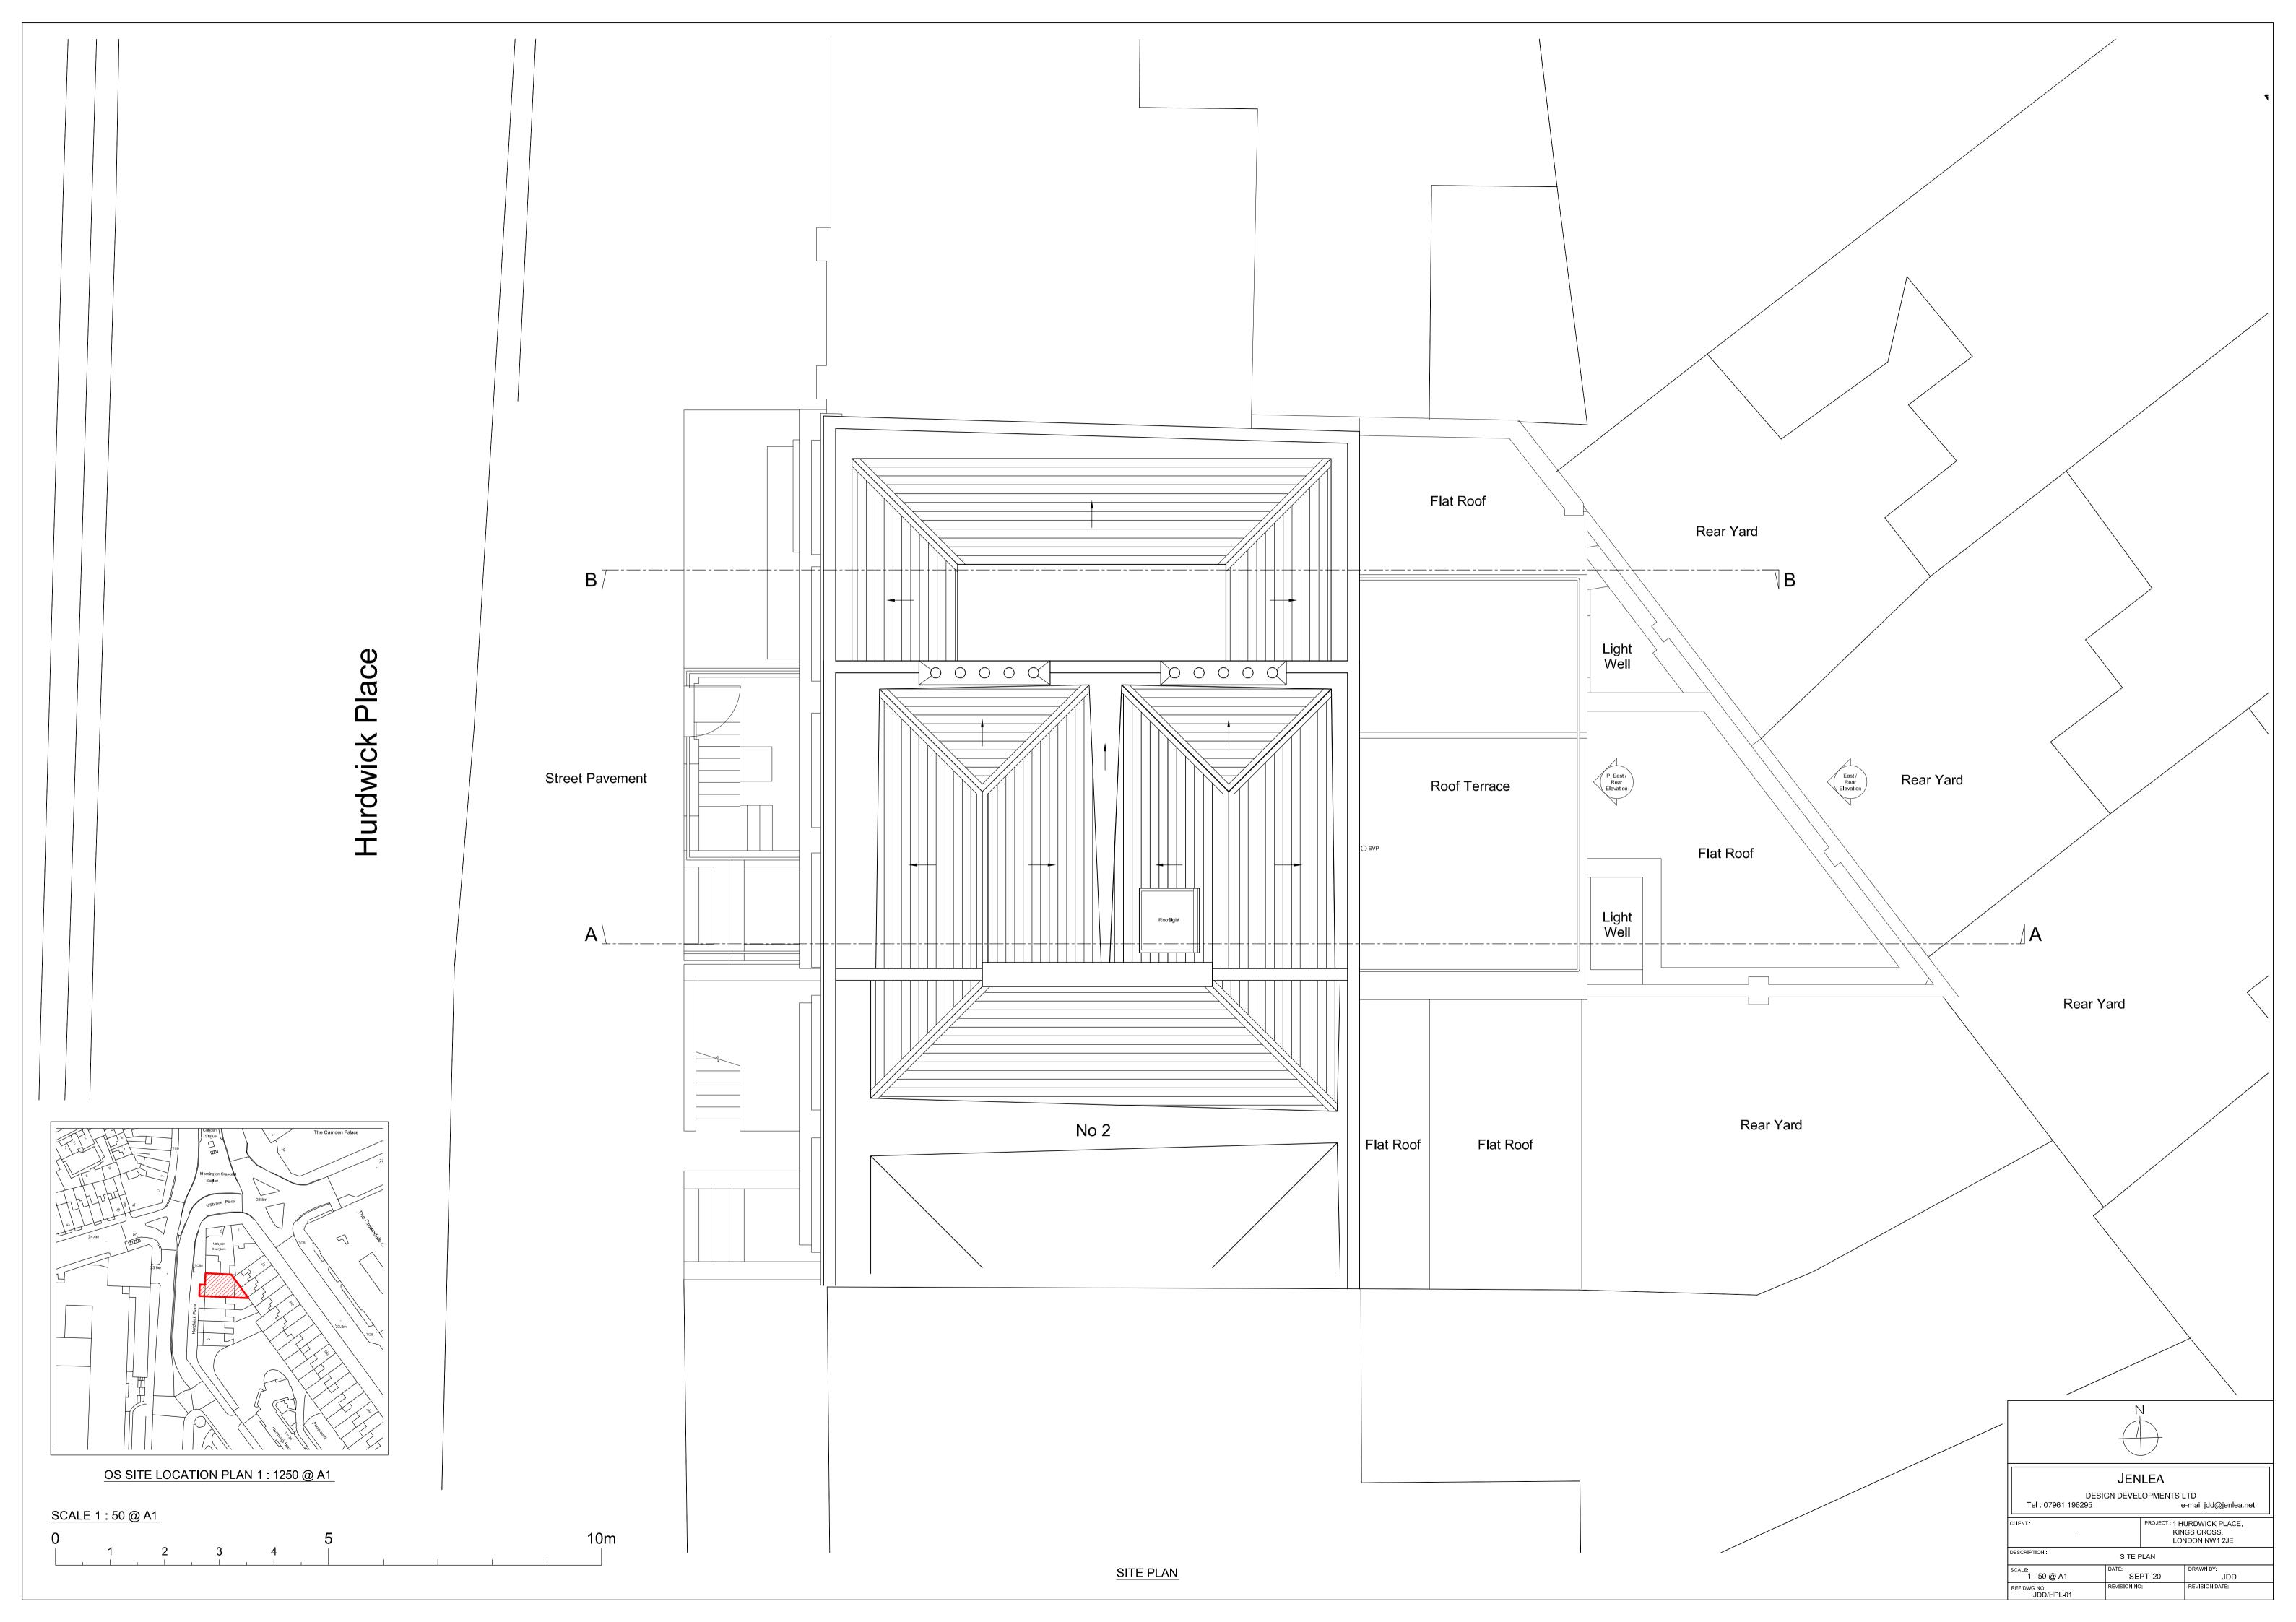

## 5 0 1 2 3 4

10m

SCALE 1 : 50 @ A1

BASEMENT FLOOR PLAN

| JENLEA<br>DESIGN DEVELOPMENTS LTD<br>Tel : 07961 196295 e-mail jdd@jenlea.net |                   |                                                               |                  |  |  |  |
|-------------------------------------------------------------------------------|-------------------|---------------------------------------------------------------|------------------|--|--|--|
| CLIENT :                                                                      |                   | PROJECT : 1 HURDWICK PLACE,<br>KINGS CROSS,<br>LONDON NW1 2JE |                  |  |  |  |
| DESCRIPTION : BA                                                              |                   |