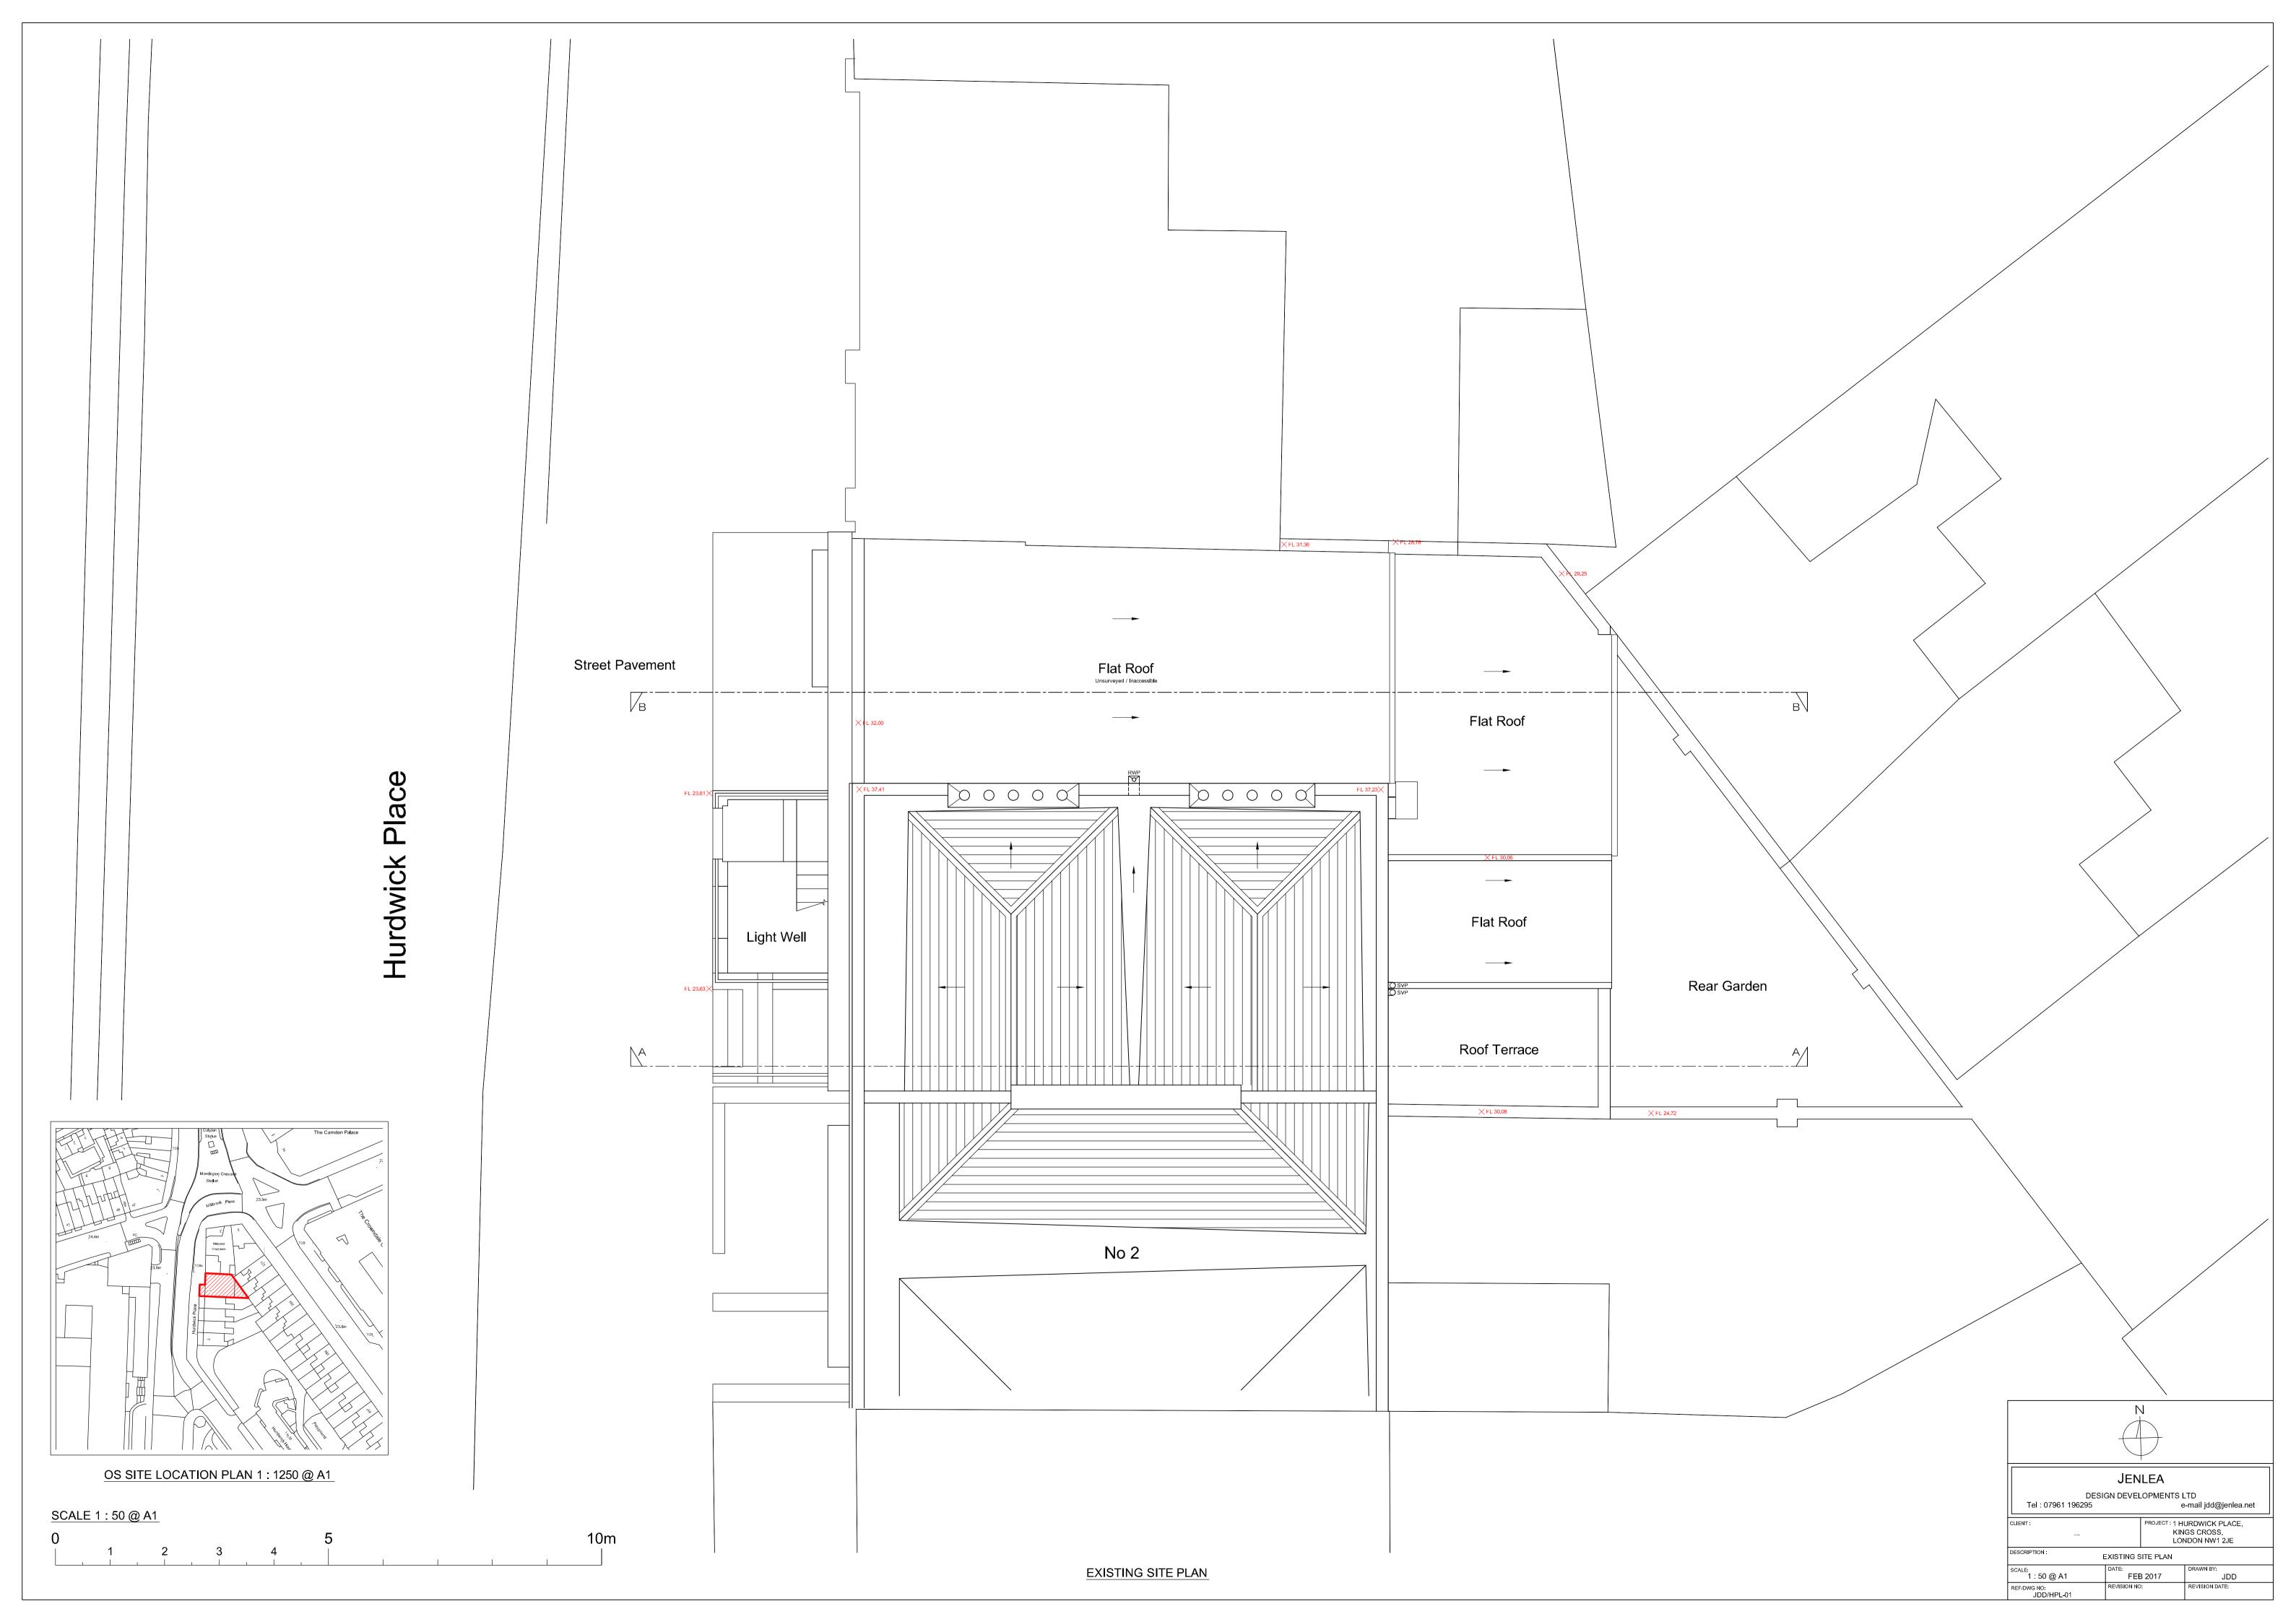

|                                                                    | N                 |                                                               |                  |  |  |  |  |
|--------------------------------------------------------------------|-------------------|---------------------------------------------------------------|------------------|--|--|--|--|
|                                                                    | JENLEA            |                                                               |                  |  |  |  |  |
| DESIGN DEVELOPMENTS LTD<br>Tel : 07961 196295 e-mail jdd@jenlea.ne |                   |                                                               |                  |  |  |  |  |
| CLIENT :                                                           |                   | PROJECT : 1 HURDWICK PLACE,<br>KINGS CROSS,<br>LONDON NW1 2JE |                  |  |  |  |  |
| DESCRIPTION : EXISTIN                                              | G BASEME          | INT FLOOR PI                                                  | LAN              |  |  |  |  |
| scale:<br>1 : 50 @ A1                                              | DATE:<br>FEB 2017 |                                                               | DRAWN BY:<br>JDD |  |  |  |  |
| REF/DWG NO:<br>JDD/HPL-02                                          | REVISION NO       | ):                                                            | REVISION DATE:   |  |  |  |  |