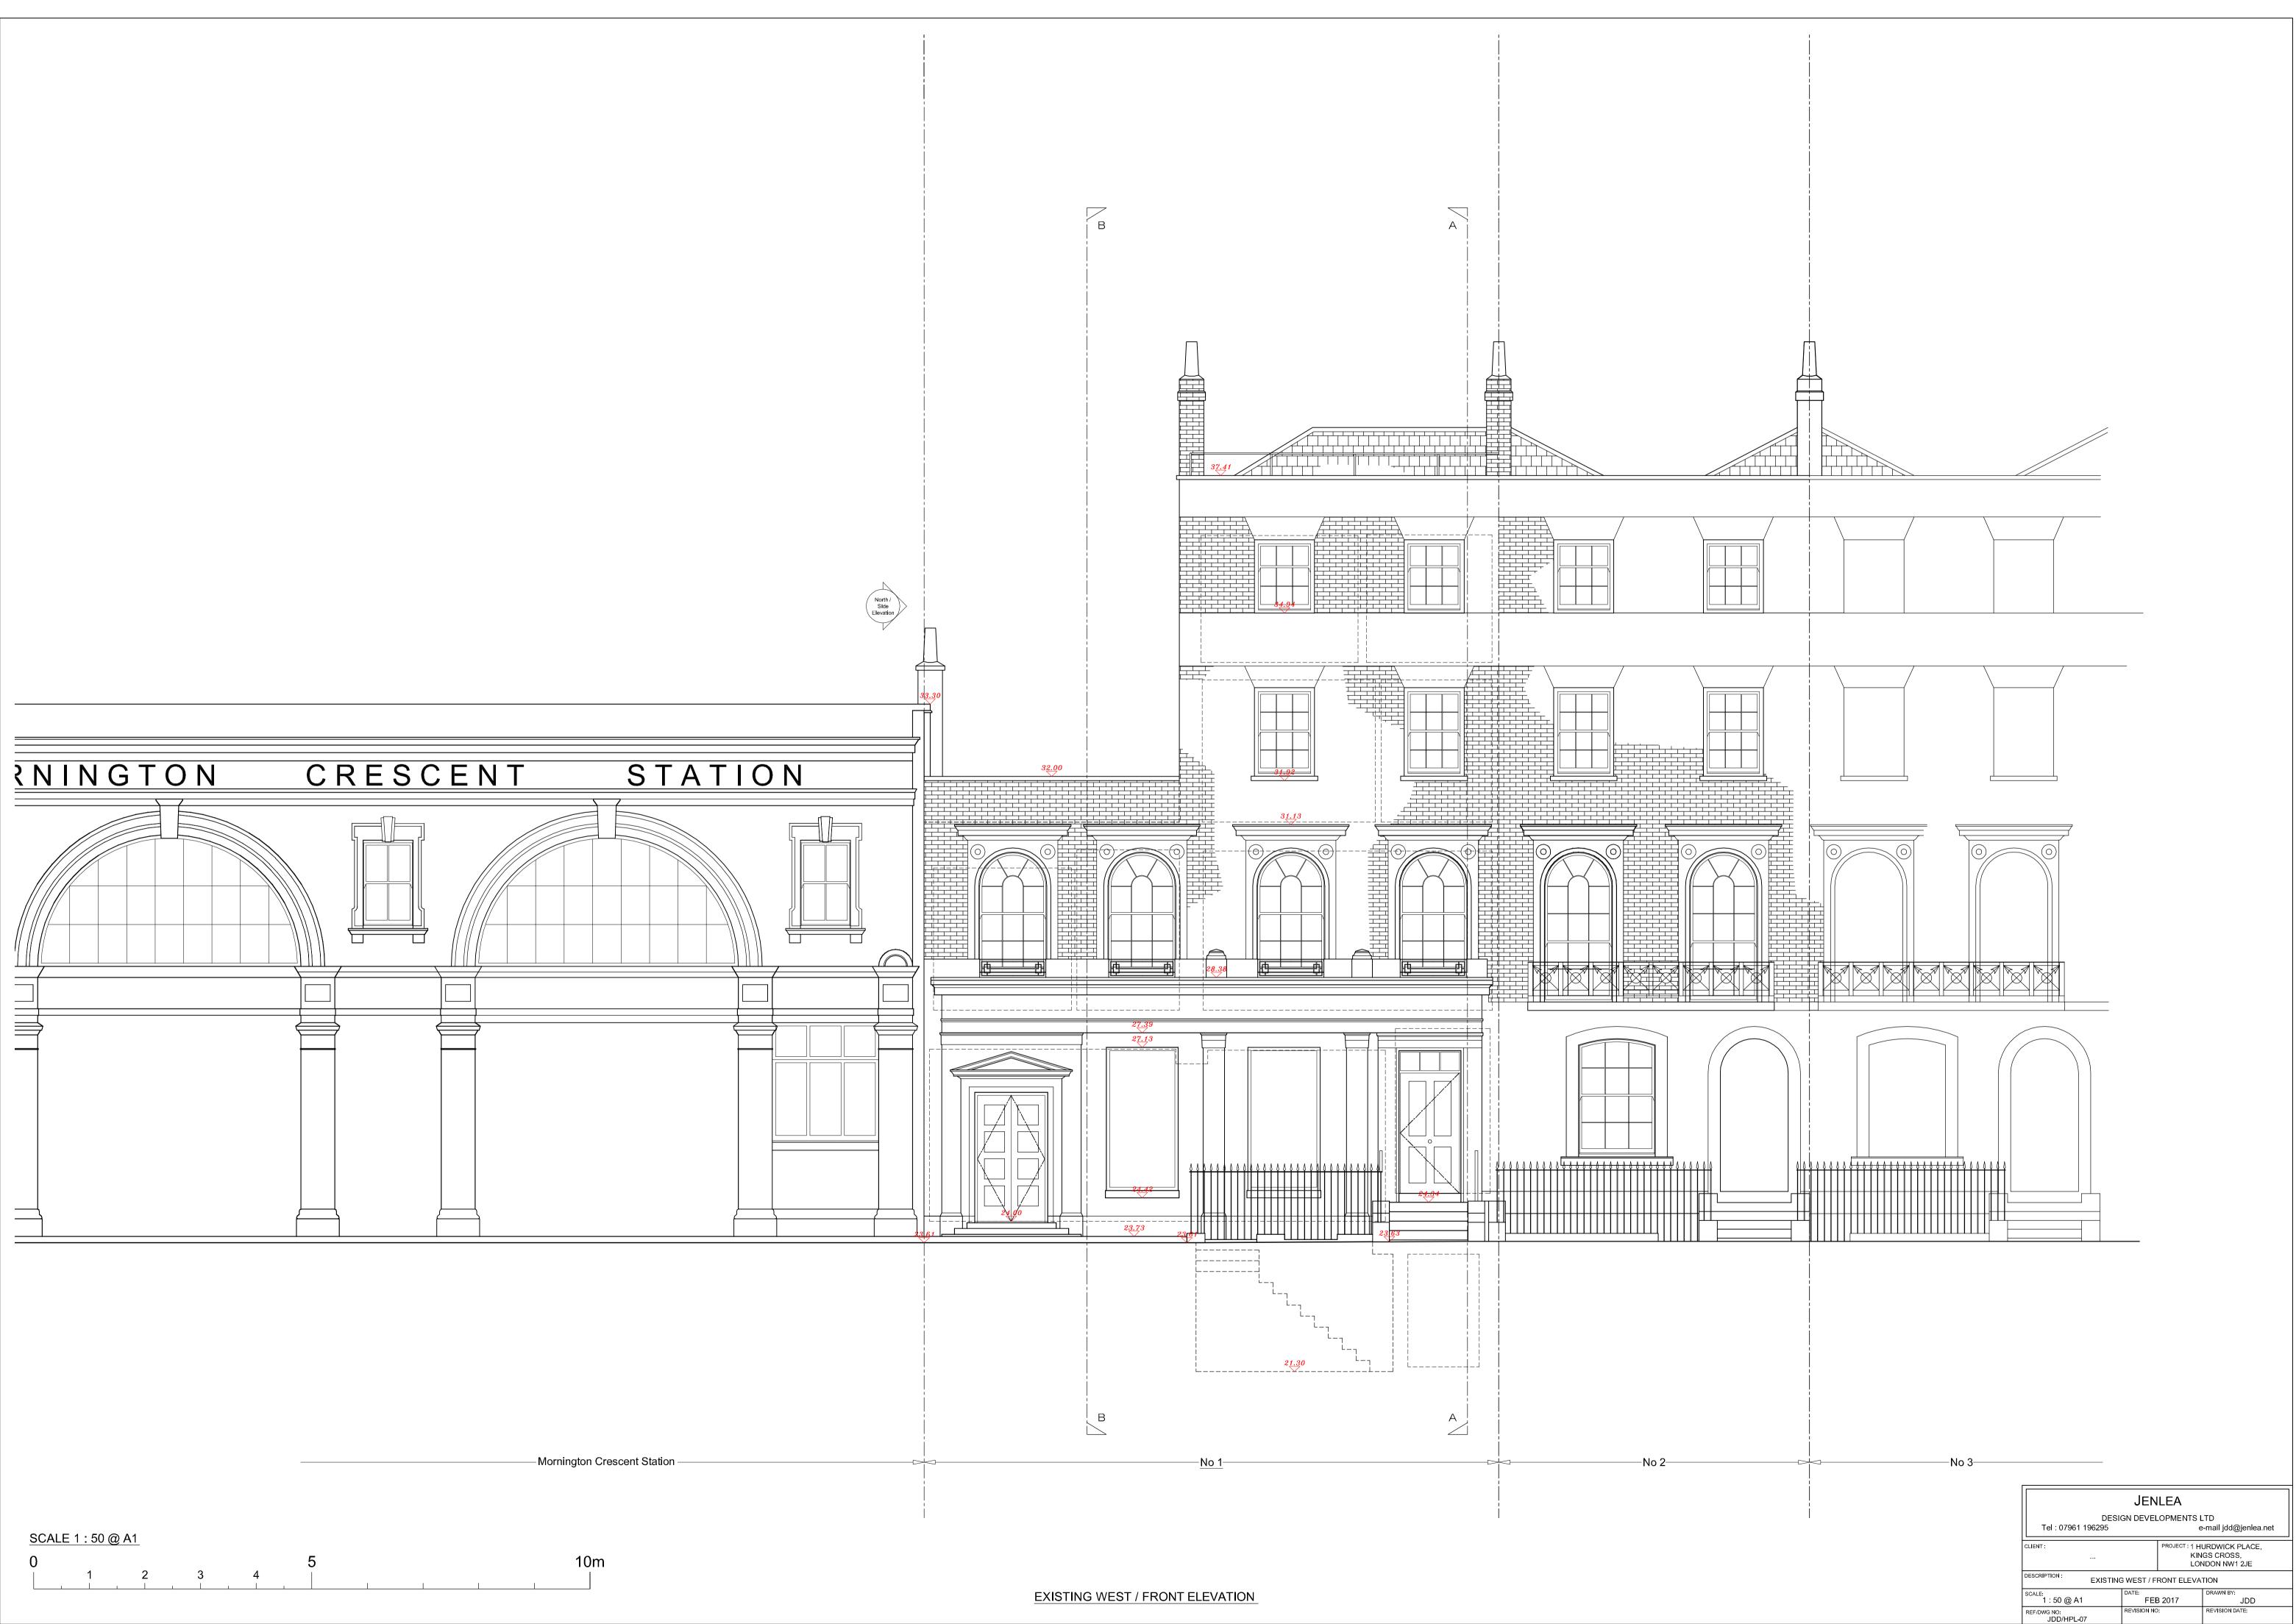

|                                                                    | N                 |                                                               |                  |  |  |  |  |
|--------------------------------------------------------------------|-------------------|---------------------------------------------------------------|------------------|--|--|--|--|
|                                                                    | JENLEA            |                                                               |                  |  |  |  |  |
| DESIGN DEVELOPMENTS LTD<br>Tel : 07961 196295 e-mail jdd@jenlea.ne |                   |                                                               |                  |  |  |  |  |
| CLIENT :                                                           |                   | PROJECT : 1 HURDWICK PLACE,<br>KINGS CROSS,<br>LONDON NW1 2JE |                  |  |  |  |  |
| DESCRIPTION : EXISTIN                                              | G BASEME          | INT FLOOR PI                                                  | LAN              |  |  |  |  |
| scale:<br>1 : 50 @ A1                                              | DATE:<br>FEB 2017 |                                                               | DRAWN BY:<br>JDD |  |  |  |  |
| REF/DWG NO:<br>JDD/HPL-02                                          | REVISION NO       | ):                                                            | REVISION DATE:   |  |  |  |  |