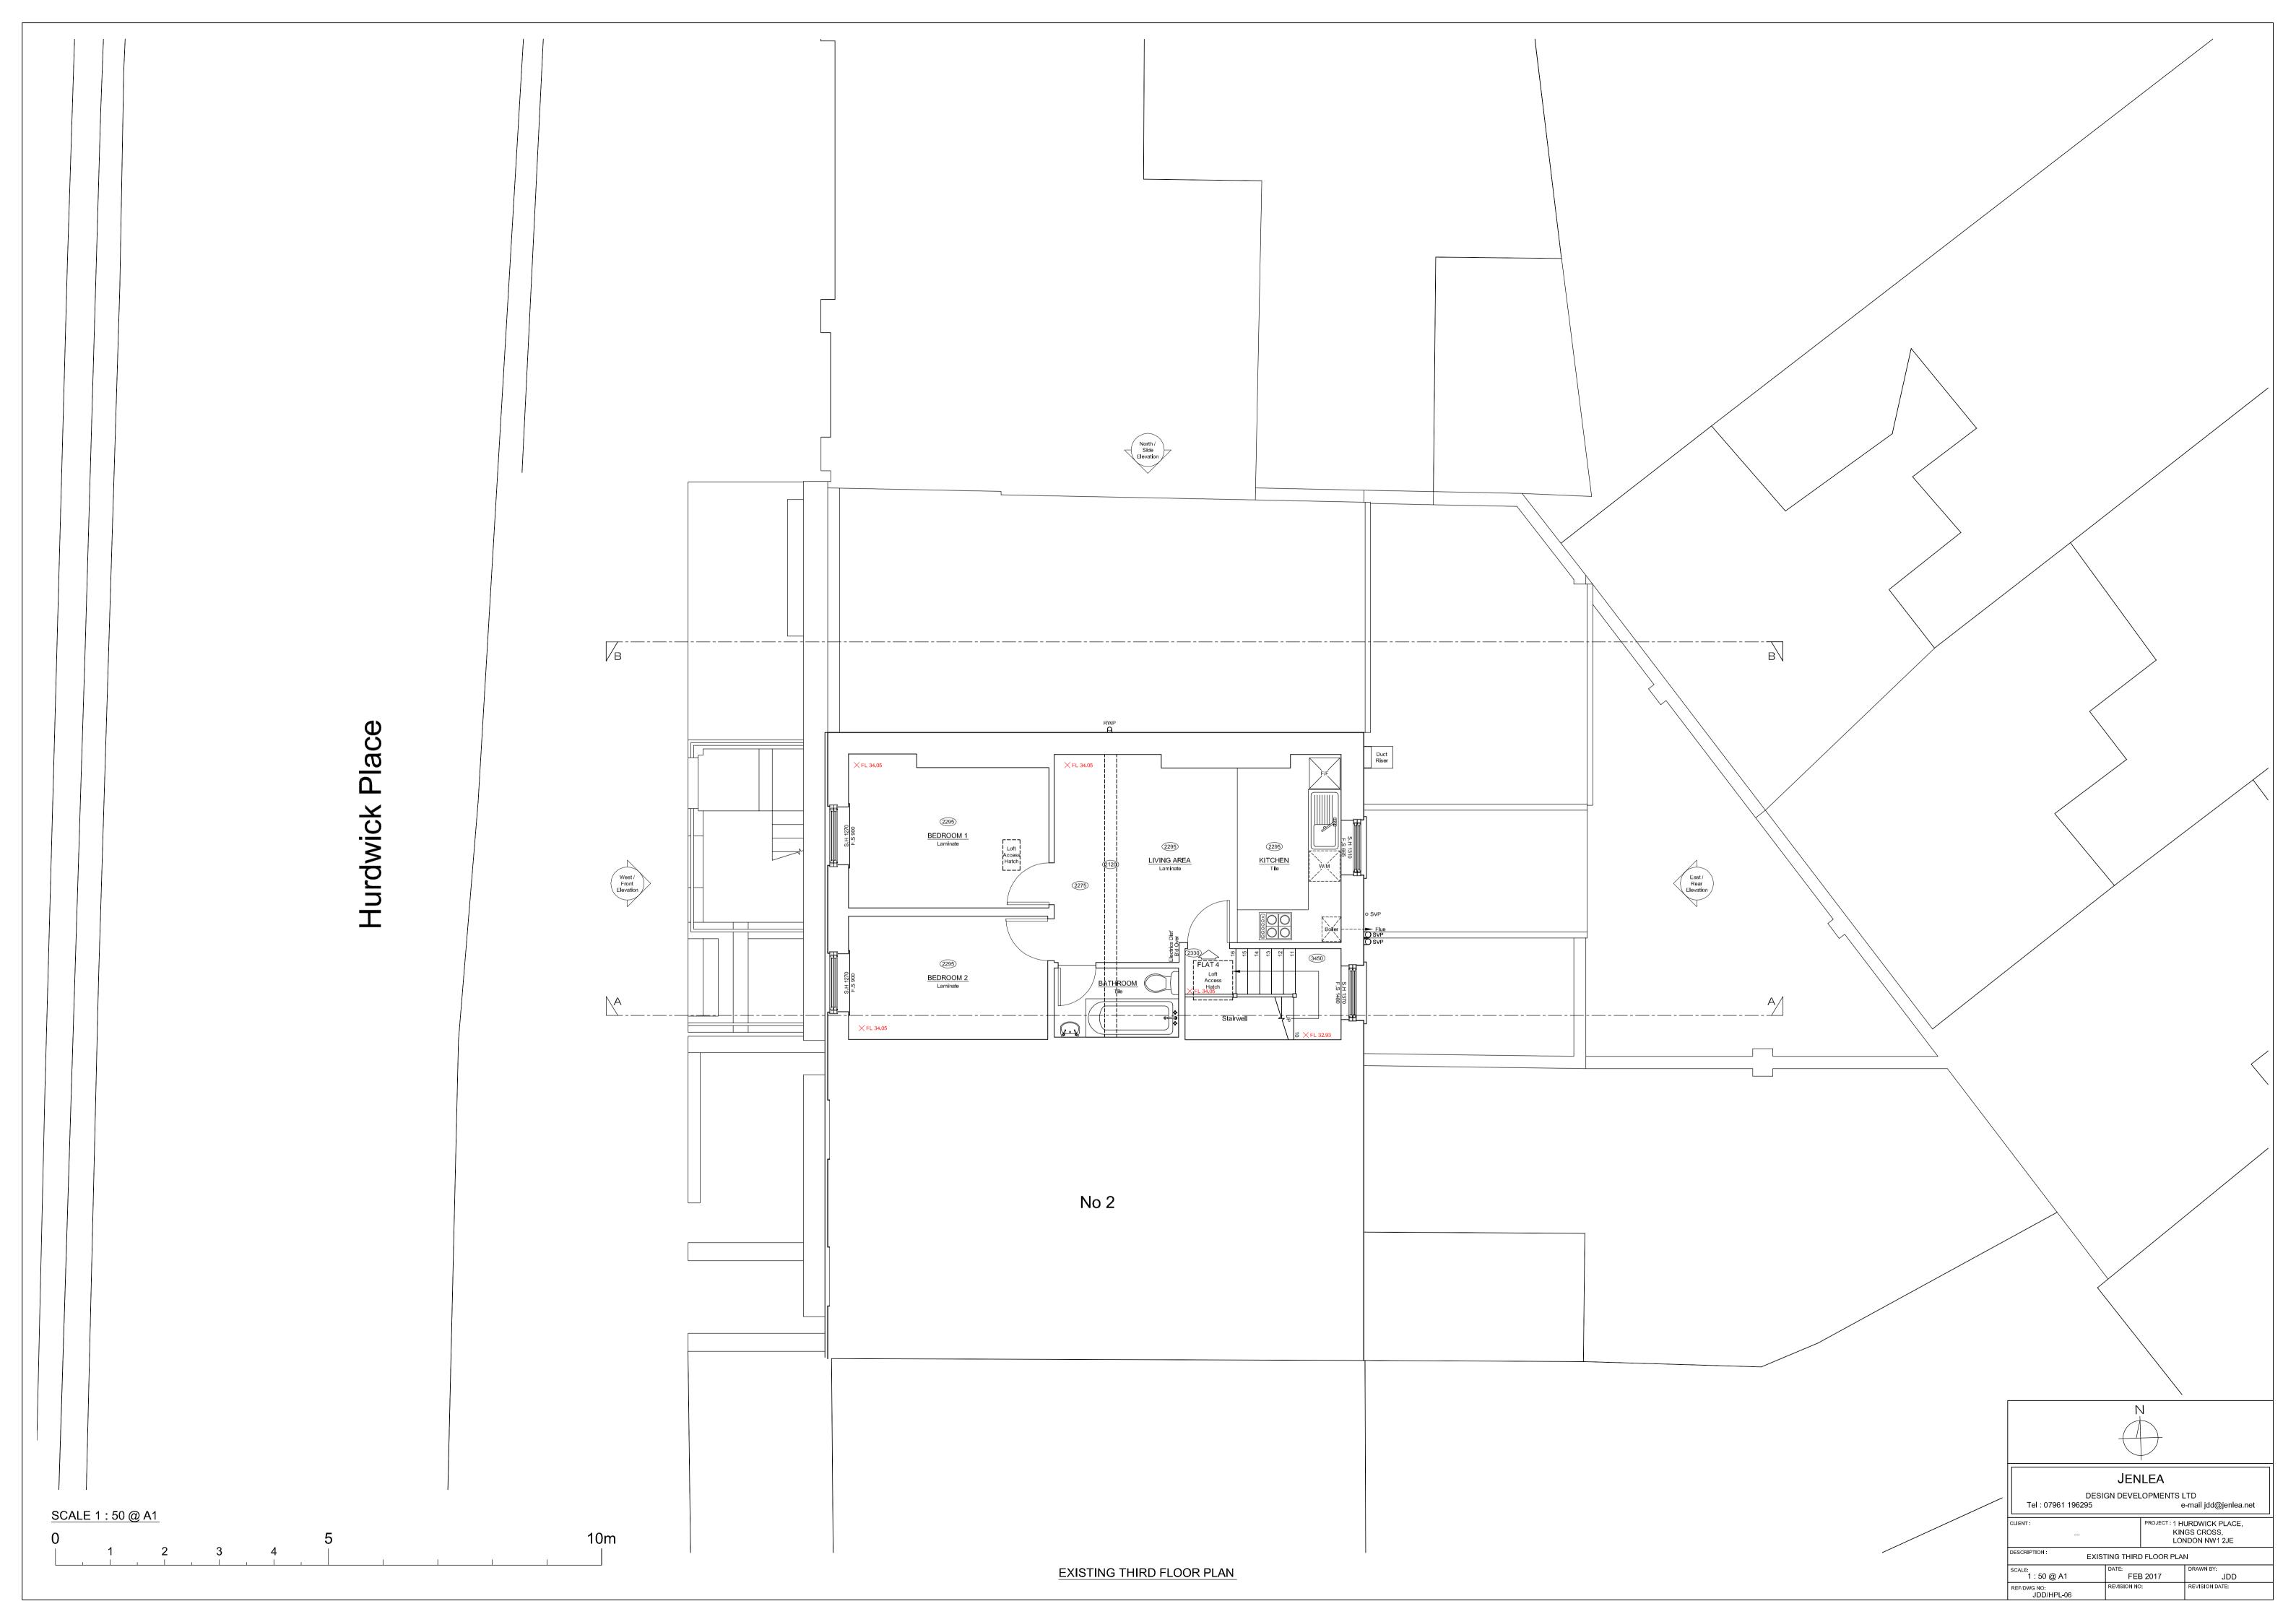

|                                                                    | N                 |                                                               |                  |  |  |  |  |
|--------------------------------------------------------------------|-------------------|---------------------------------------------------------------|------------------|--|--|--|--|
|                                                                    | JENLEA            |                                                               |                  |  |  |  |  |
| DESIGN DEVELOPMENTS LTD<br>Tel : 07961 196295 e-mail jdd@jenlea.ne |                   |                                                               |                  |  |  |  |  |
| CLIENT :                                                           |                   | PROJECT : 1 HURDWICK PLACE,<br>KINGS CROSS,<br>LONDON NW1 2JE |                  |  |  |  |  |
| DESCRIPTION : EXISTIN                                              | G BASEME          | INT FLOOR PI                                                  | LAN              |  |  |  |  |
| scale:<br>1 : 50 @ A1                                              | DATE:<br>FEB 2017 |                                                               | DRAWN BY:<br>JDD |  |  |  |  |
| REF/DWG NO:<br>JDD/HPL-02                                          | REVISION NO       | ):                                                            | REVISION DATE:   |  |  |  |  |