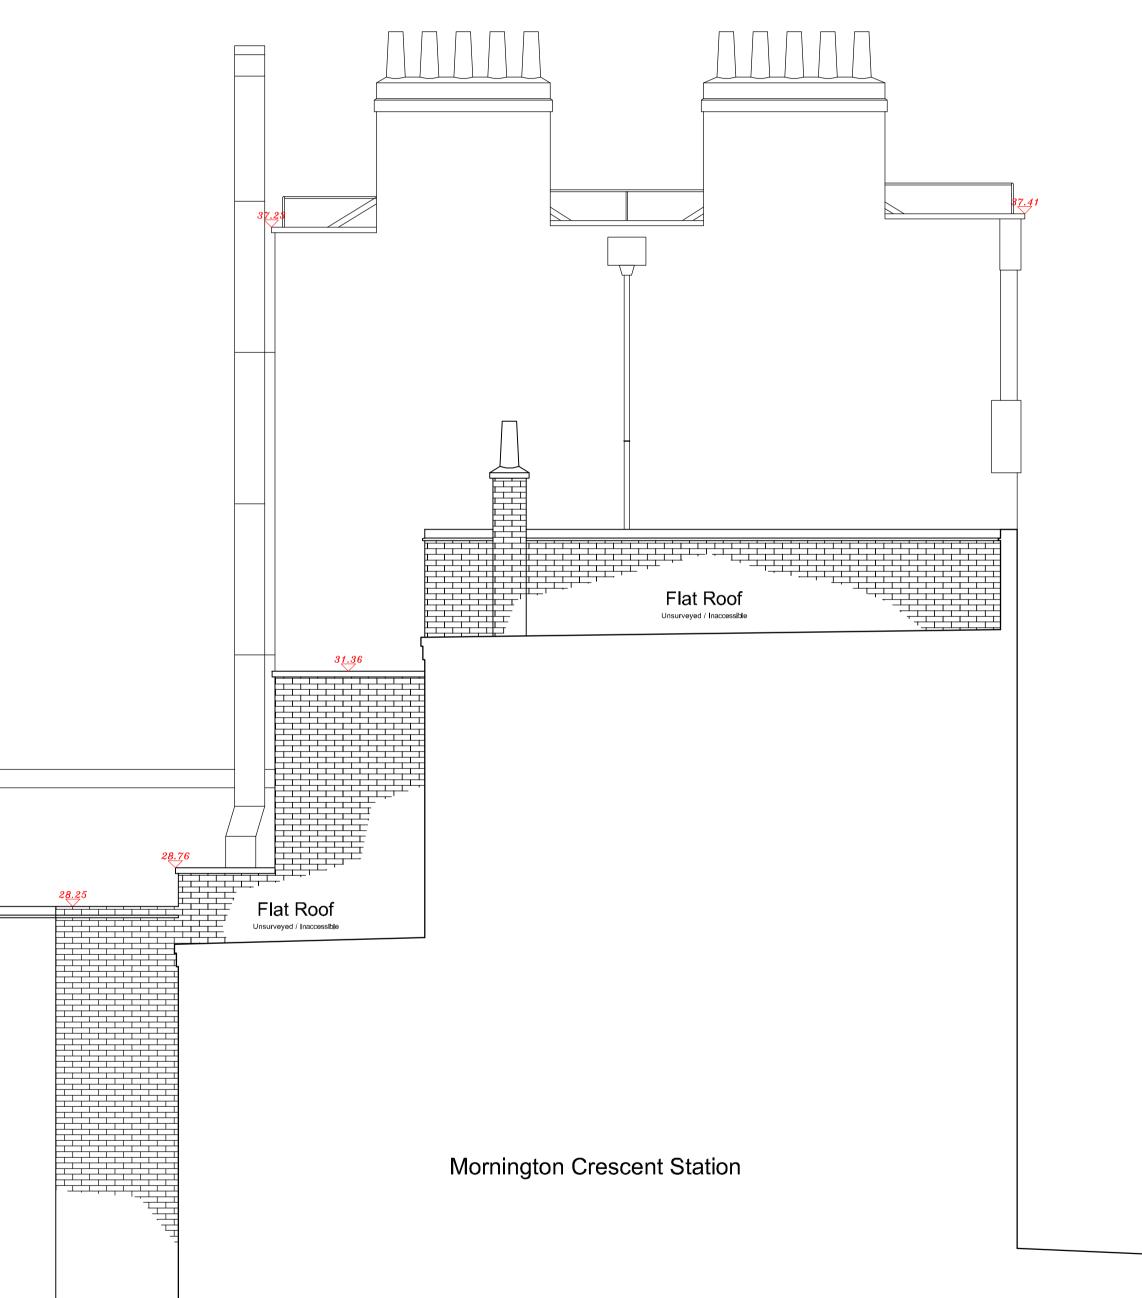

| JENLEA                                                          |              |                                                               |                  |  |  |  |  |
|-----------------------------------------------------------------|--------------|---------------------------------------------------------------|------------------|--|--|--|--|
| DESIGN DEVELOPMENTS LTD<br>Tel : 07961 196295 e-mail jdd@jenlea |              |                                                               |                  |  |  |  |  |
| CLIENT :                                                        |              | PROJECT : 1 HURDWICK PLACE,<br>KINGS CROSS,<br>LONDON NW1 2JE |                  |  |  |  |  |
| DESCRIPTION : EXISTING PART EAST / REAR ELEVATION               |              |                                                               |                  |  |  |  |  |
| scale:<br>1 : 50 @ A1                                           | DATE:<br>FEE | 3 2017                                                        | DRAWN BY:<br>JDD |  |  |  |  |
| REF/DWG NO:                                                     | REVISION NO  | ):                                                            | REVISION DATE:   |  |  |  |  |