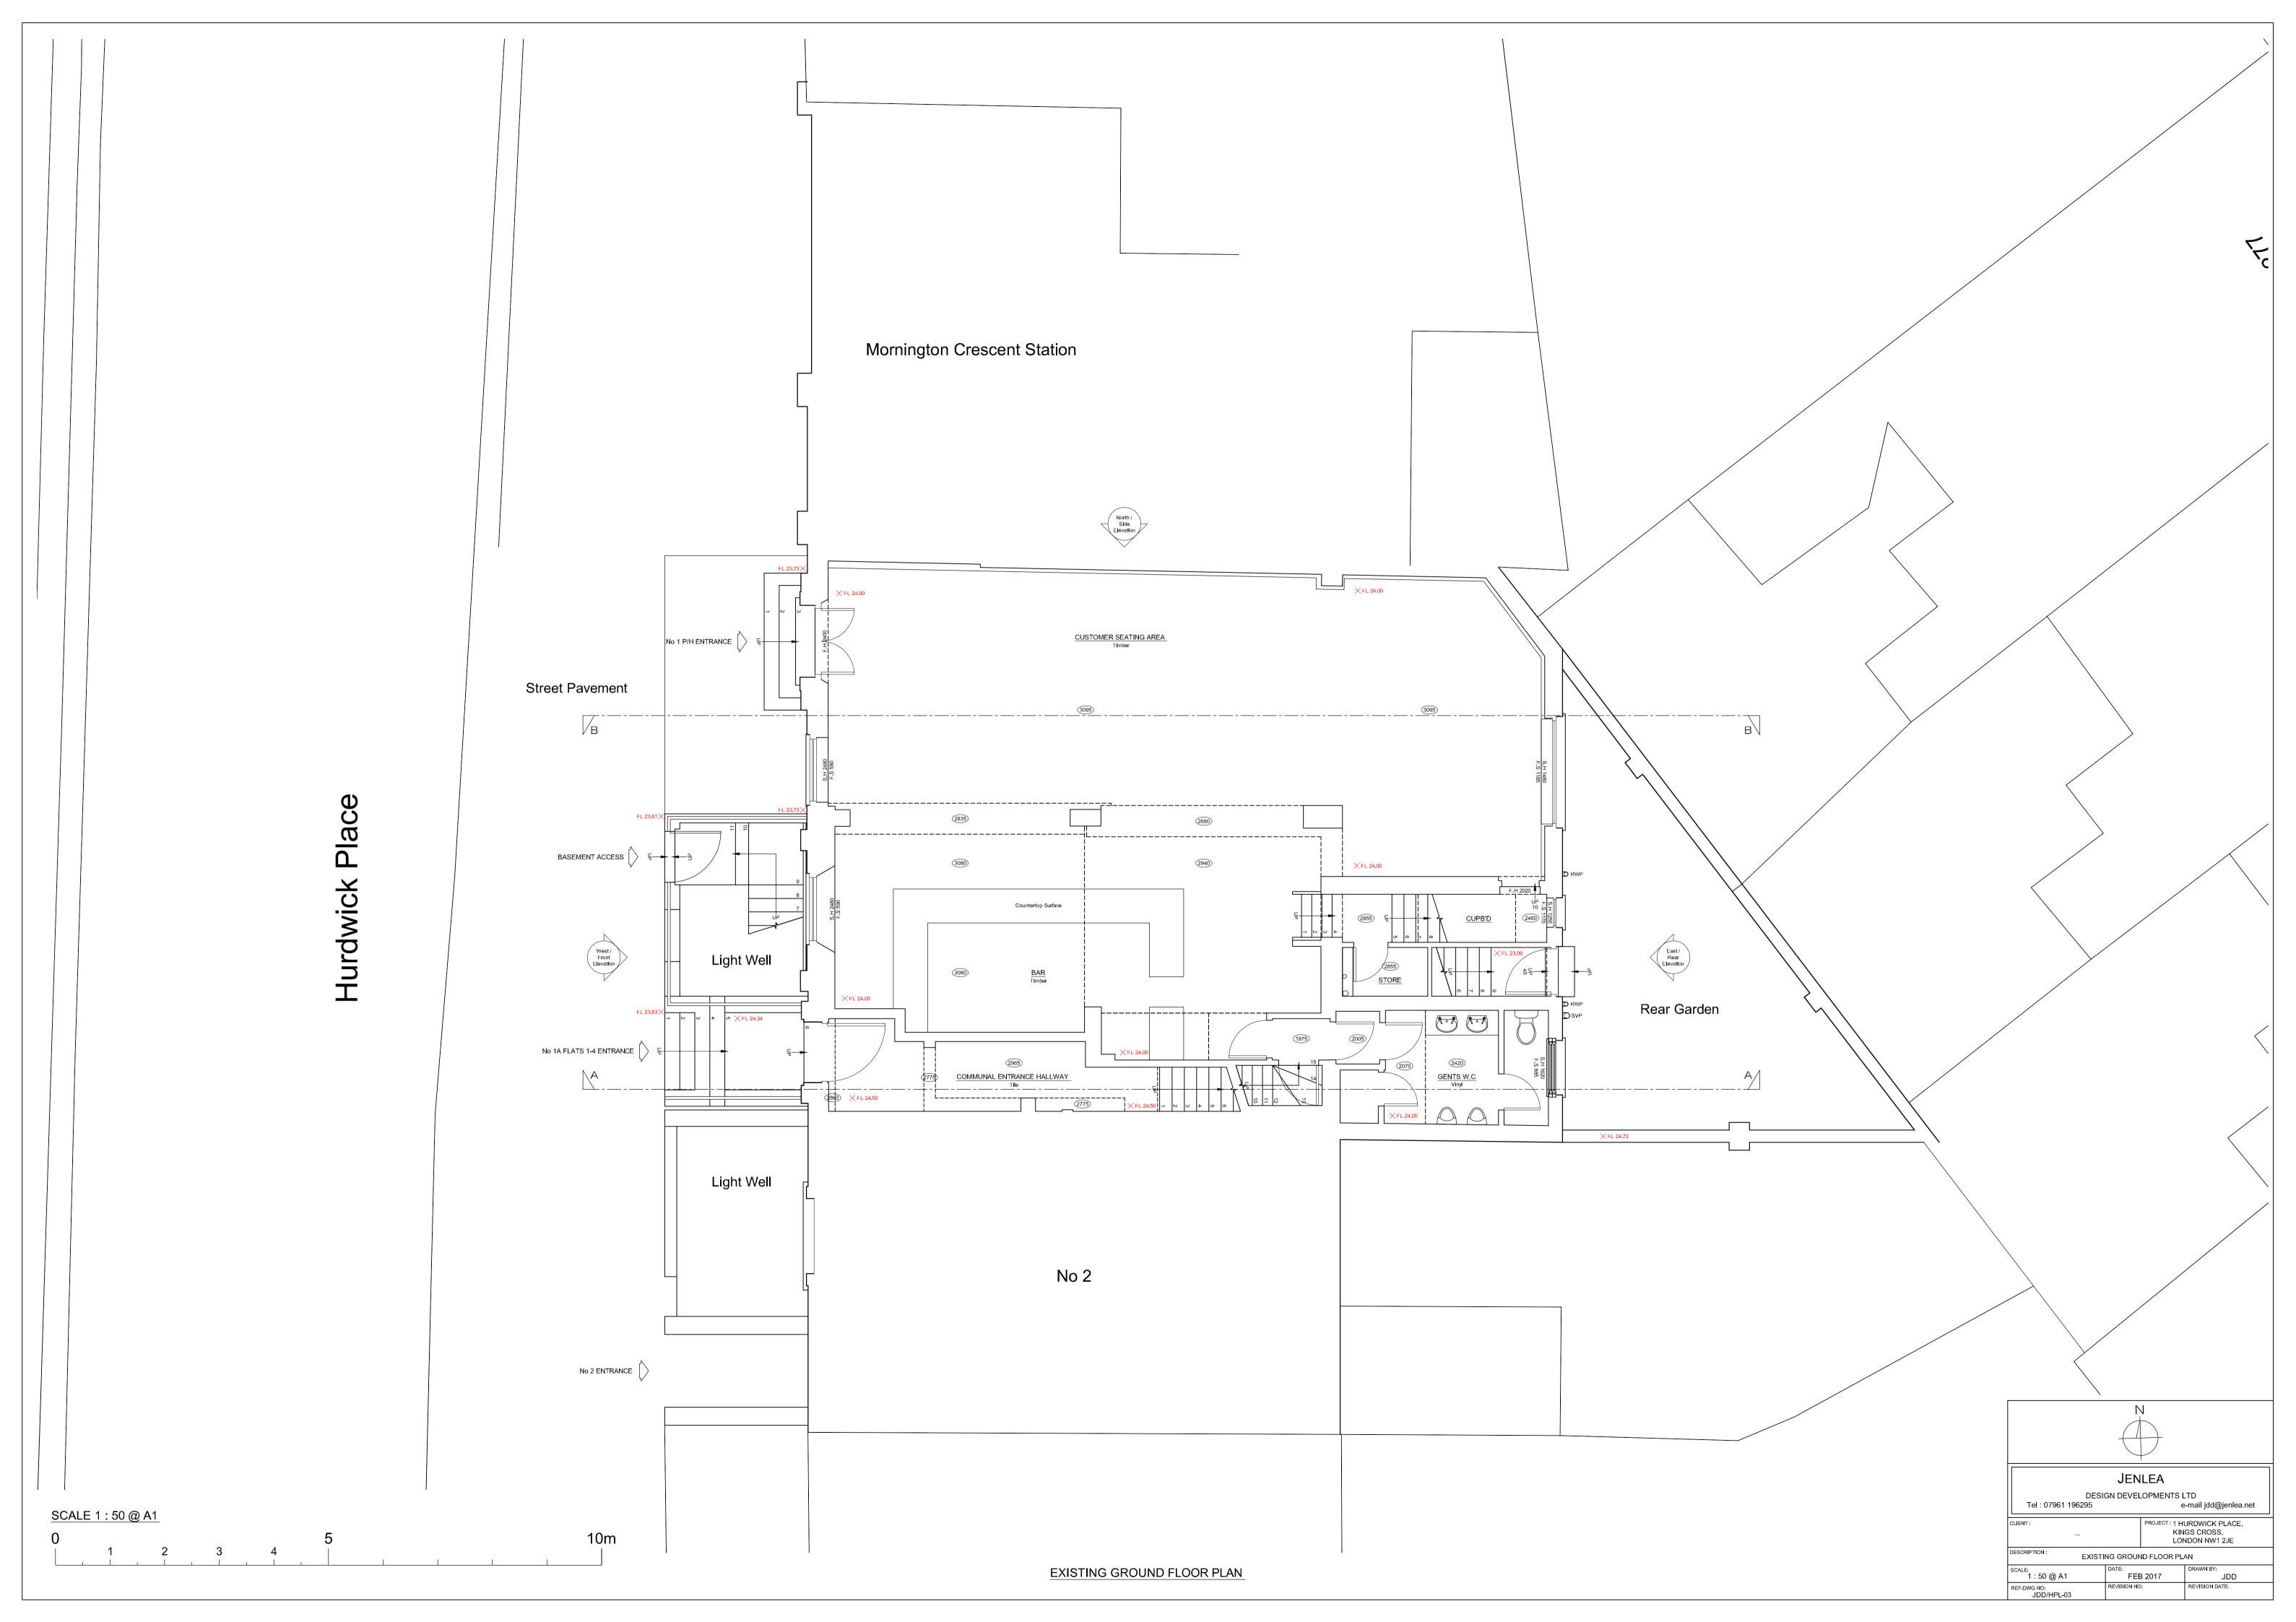

| JENLEA                                                          |              |                                                               |                  |  |  |  |  |
|-----------------------------------------------------------------|--------------|---------------------------------------------------------------|------------------|--|--|--|--|
| DESIGN DEVELOPMENTS LTD<br>Tel : 07961 196295 e-mail jdd@jenlea |              |                                                               |                  |  |  |  |  |
| CLIENT :                                                        |              | PROJECT : 1 HURDWICK PLACE,<br>KINGS CROSS,<br>LONDON NW1 2JE |                  |  |  |  |  |
| DESCRIPTION : EXISTING PART EAST / REAR ELEVATION               |              |                                                               |                  |  |  |  |  |
| scale:<br>1 : 50 @ A1                                           | DATE:<br>FEE | 3 2017                                                        | DRAWN BY:<br>JDD |  |  |  |  |
| REF/DWG NO:                                                     | REVISION NO  | ):                                                            | REVISION DATE:   |  |  |  |  |