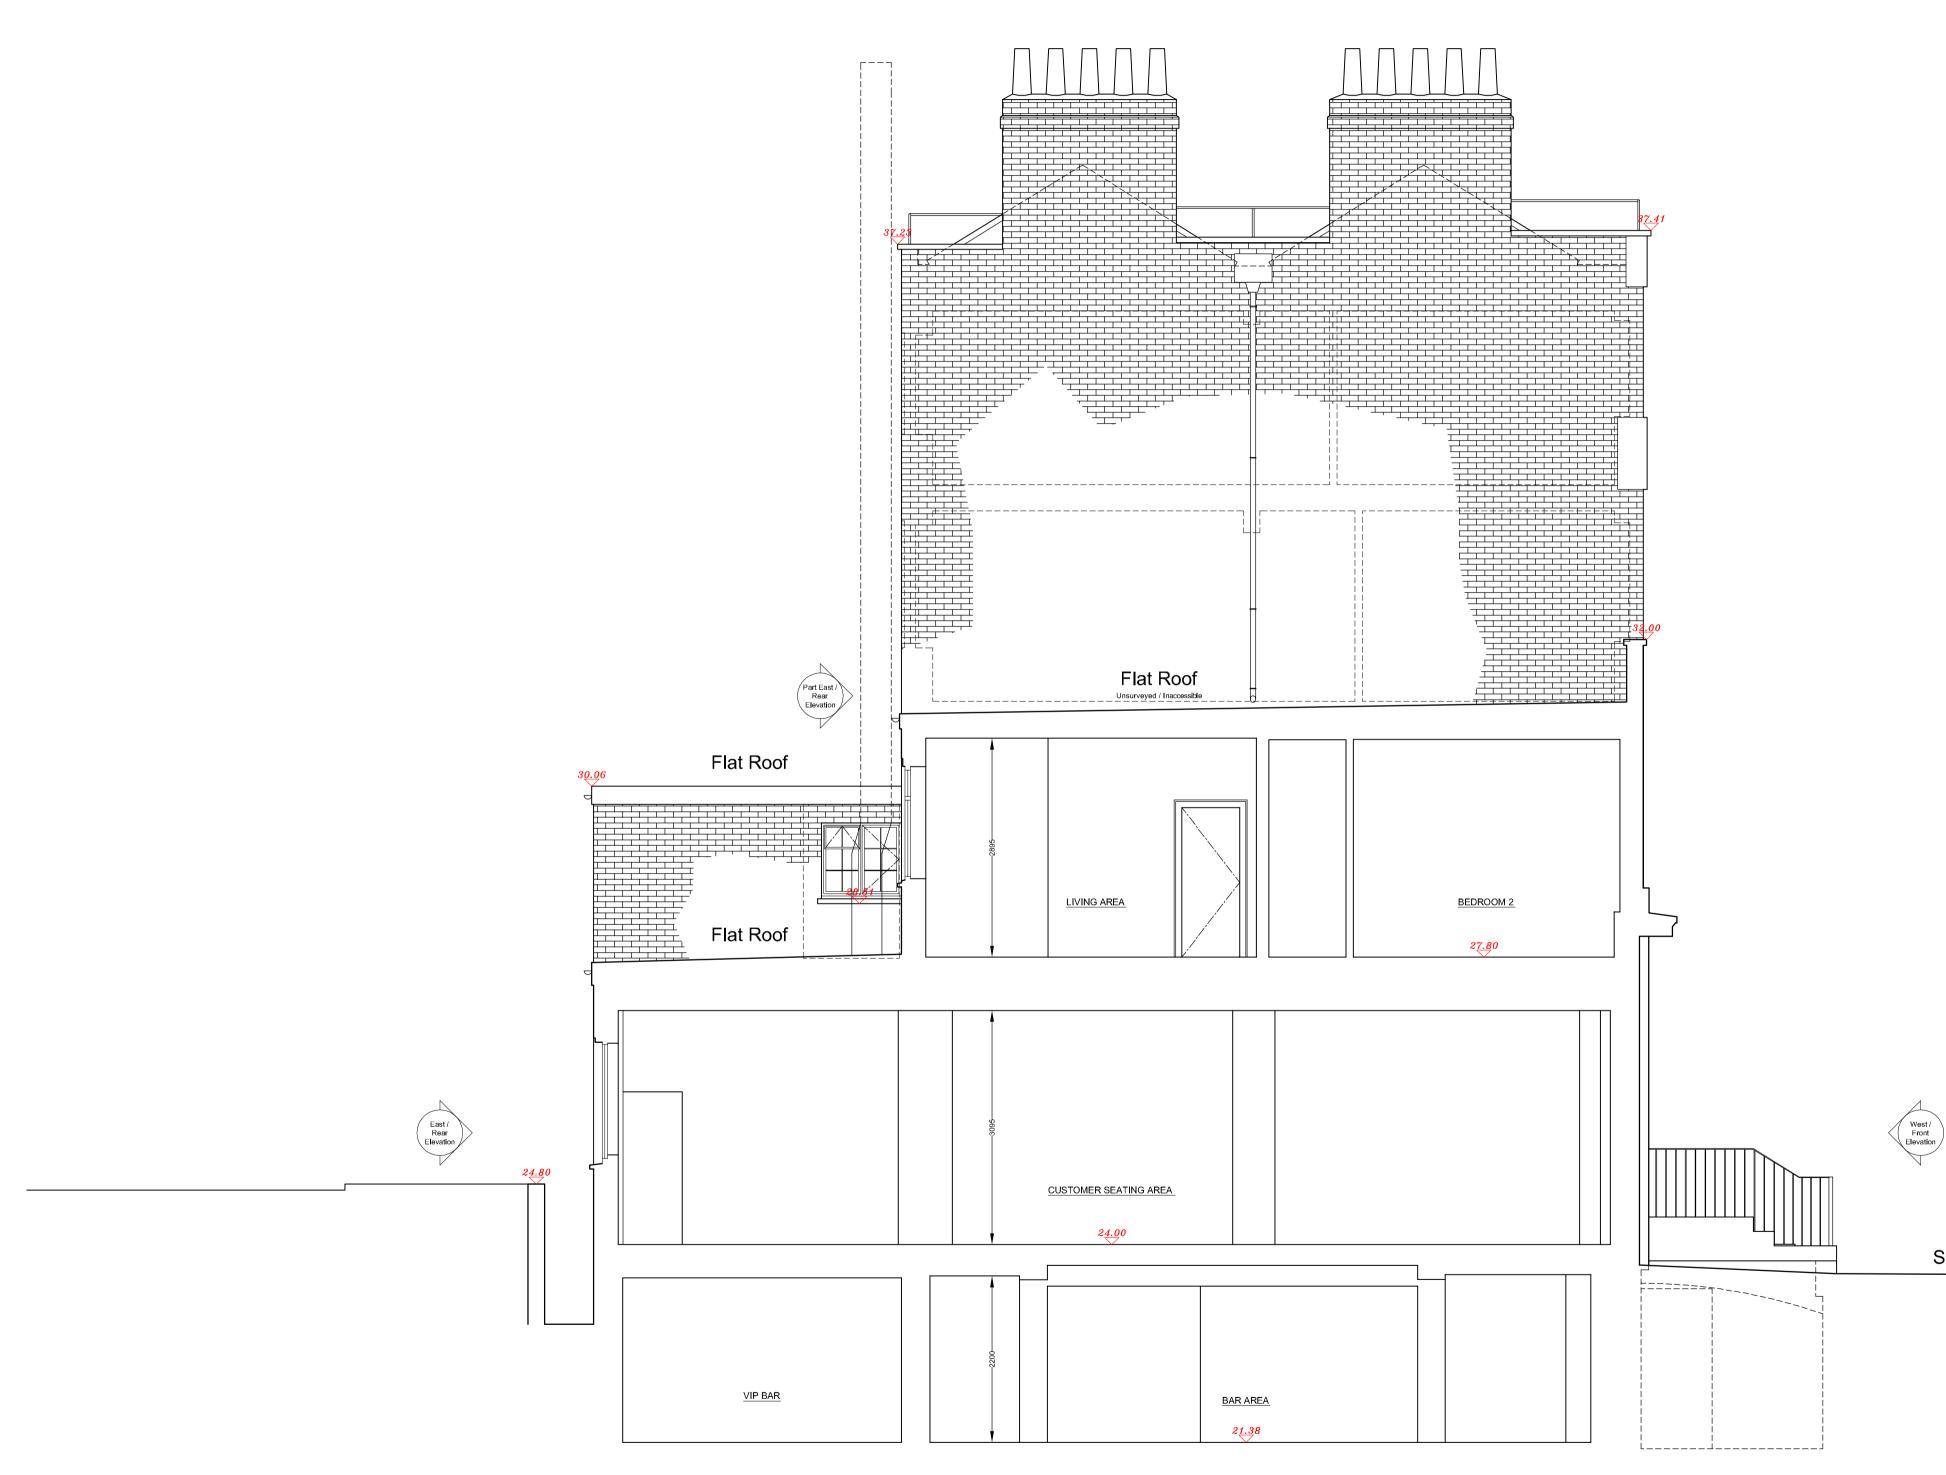

## SCALE 1 : 50 @ A1

10m 5 0 3 2 4 1

Street Pavement

| JENLEA                                                             |  |                                                               |                  |  |  |  |  |
|--------------------------------------------------------------------|--|---------------------------------------------------------------|------------------|--|--|--|--|
| DESIGN DEVELOPMENTS LTD<br>Tel : 07961 196295 e-mail jdd@jenlea.ne |  |                                                               |                  |  |  |  |  |
| CLIENT :                                                           |  | PROJECT : 1 HURDWICK PLACE,<br>KINGS CROSS,<br>LONDON NW1 2JE |                  |  |  |  |  |
| DESCRIPTION : EXISTING SECTION B - B                               |  |                                                               |                  |  |  |  |  |
| SCALE:<br>1 : 50 @ A1                                              |  |                                                               | DRAWN BY:<br>JDD |  |  |  |  |
| REF/DWG NO: REVISION NO:                                           |  | ):                                                            | REVISION DATE:   |  |  |  |  |