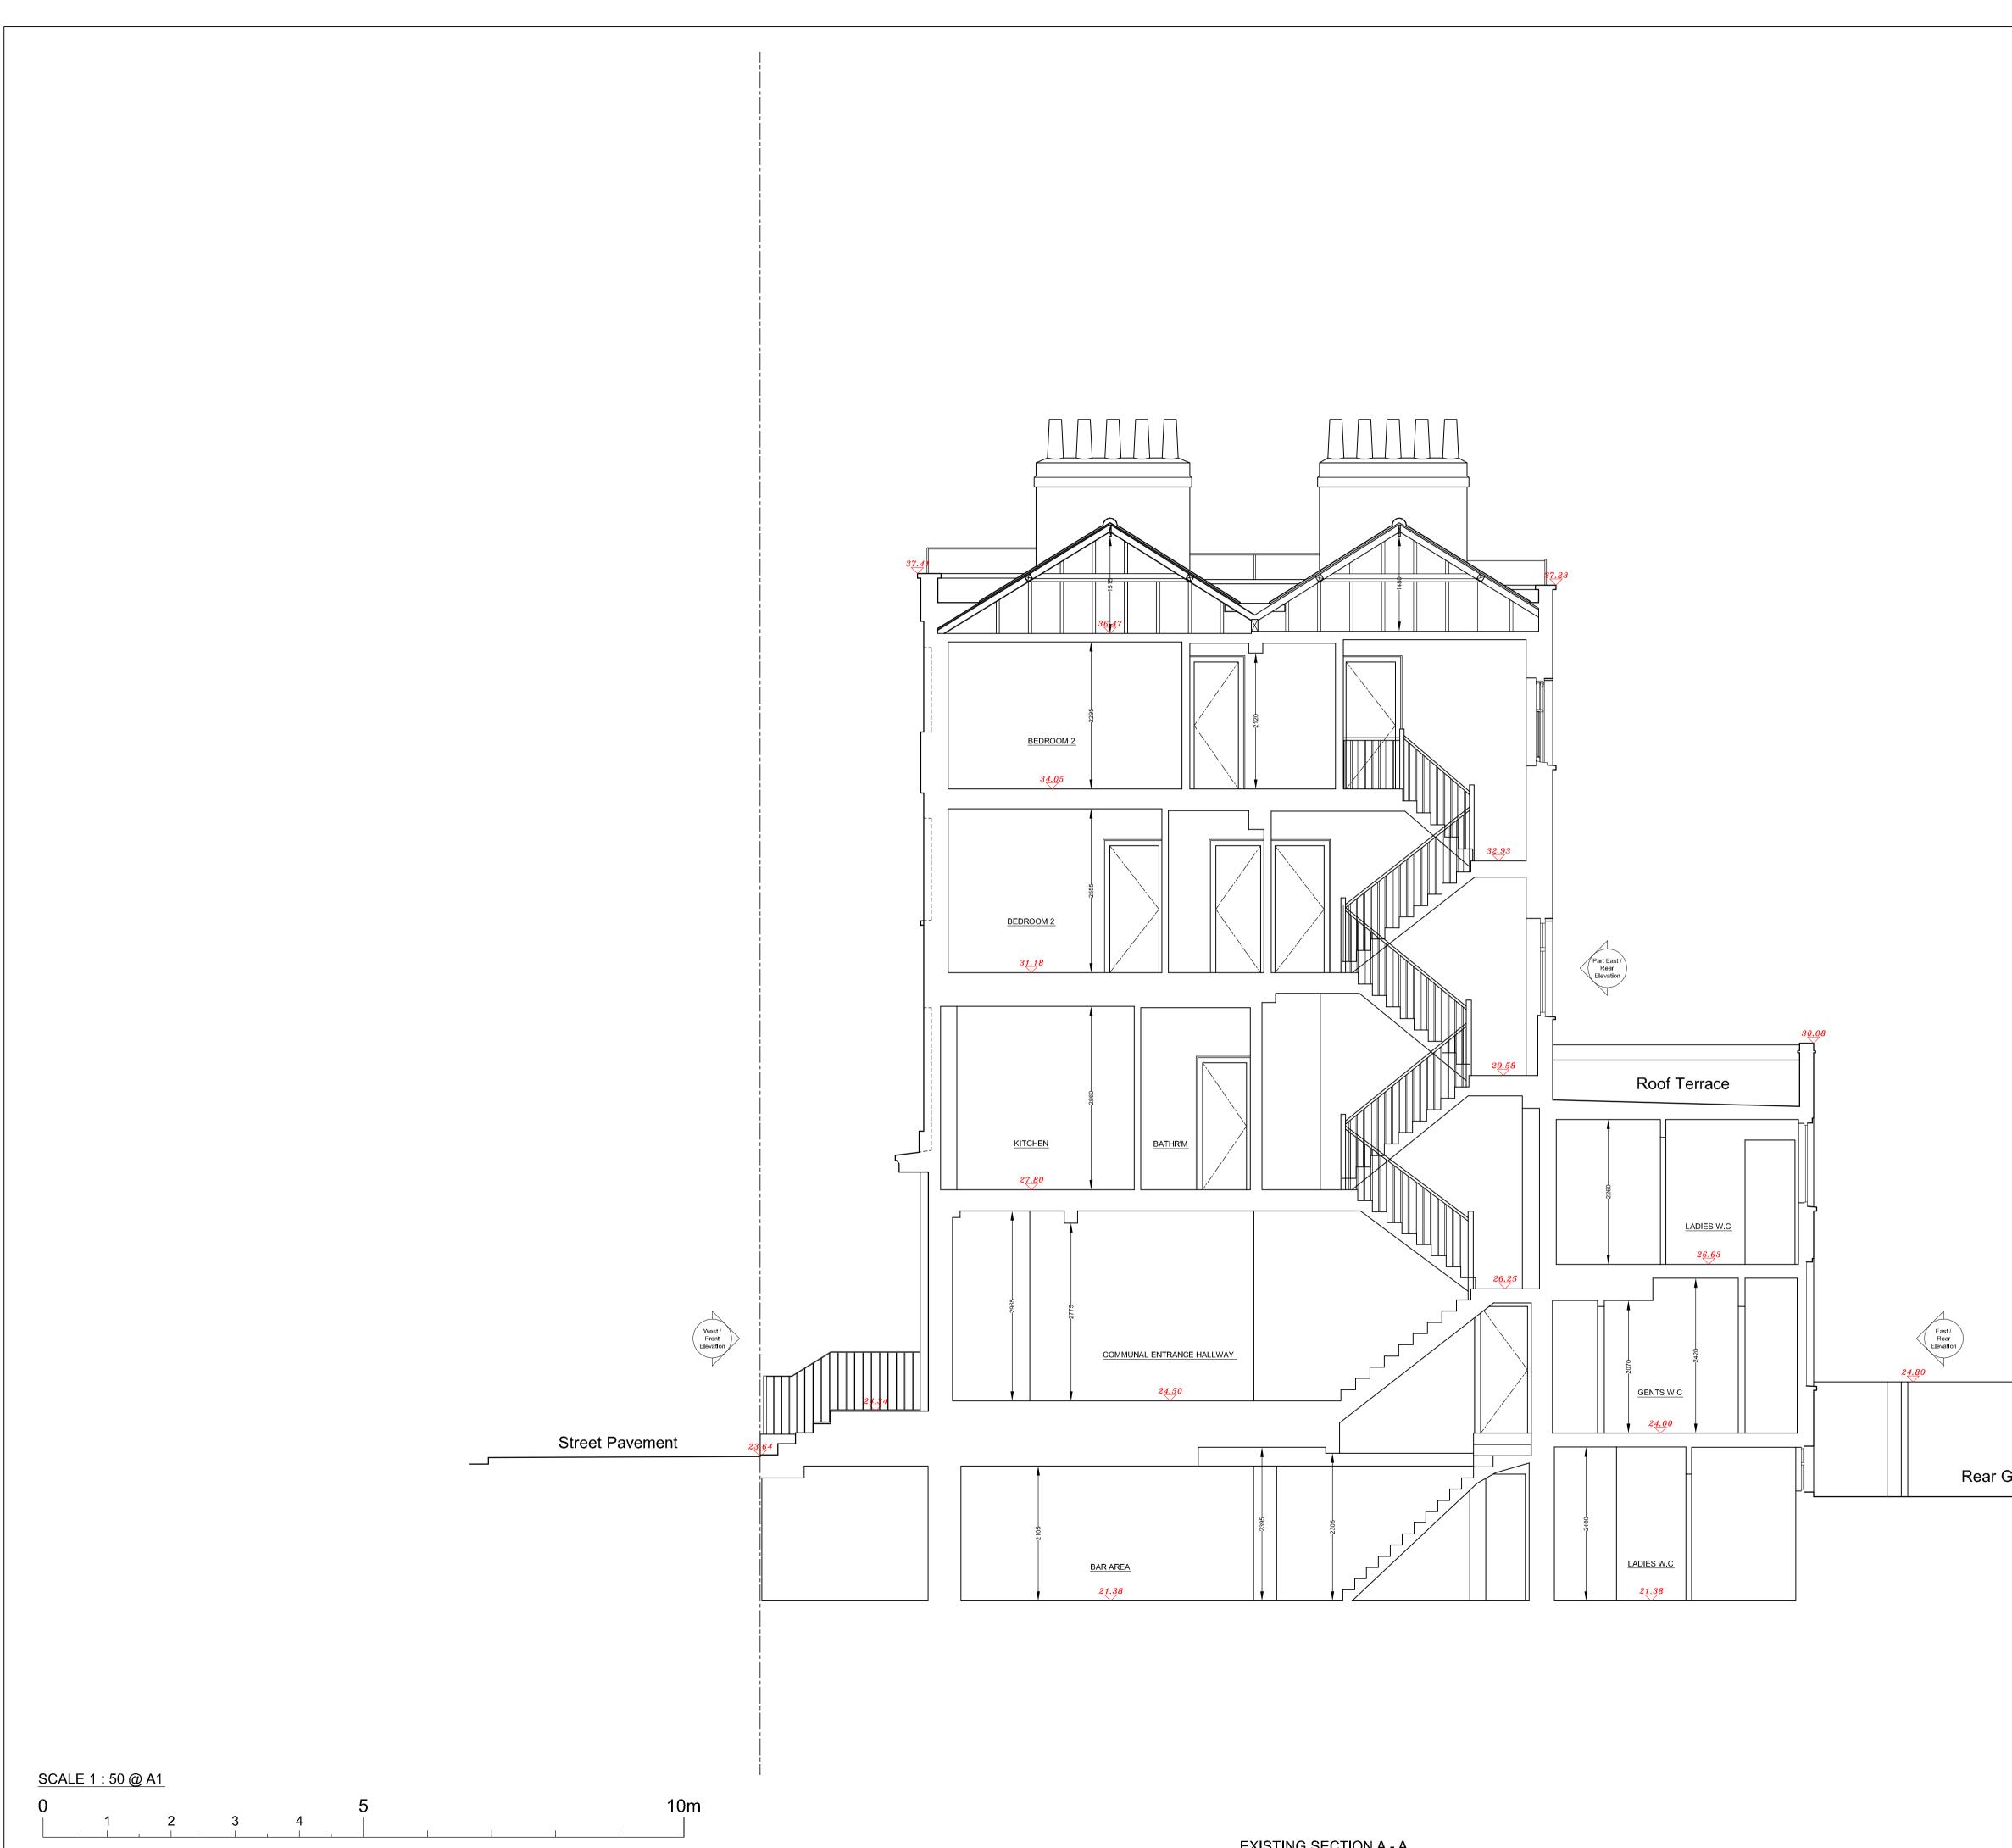

| Barden |                                               |              |                                     |                                                |
|--------|-----------------------------------------------|--------------|-------------------------------------|------------------------------------------------|
|        |                                               |              |                                     |                                                |
|        |                                               |              |                                     |                                                |
|        |                                               |              |                                     |                                                |
|        | DESI0<br>Tel : 07961 196295                   |              | PROJECT : 1 H                       | e-mail jdd@jenlea.net                          |
|        | <br>DESCRIPTION : EX<br>SCALE:<br>1 : 50 @ A1 | DATE:<br>FEE | KIN<br>LOI<br>CTION A - A<br>B 2017 | IGS CROSS,<br>NDON NW1 2JE<br>DRAWN BY:<br>JDD |
|        | REF/DWG NO:<br>JDD/HPL-11                     | REVISION NO  |                                     | REVISION DATE:                                 |