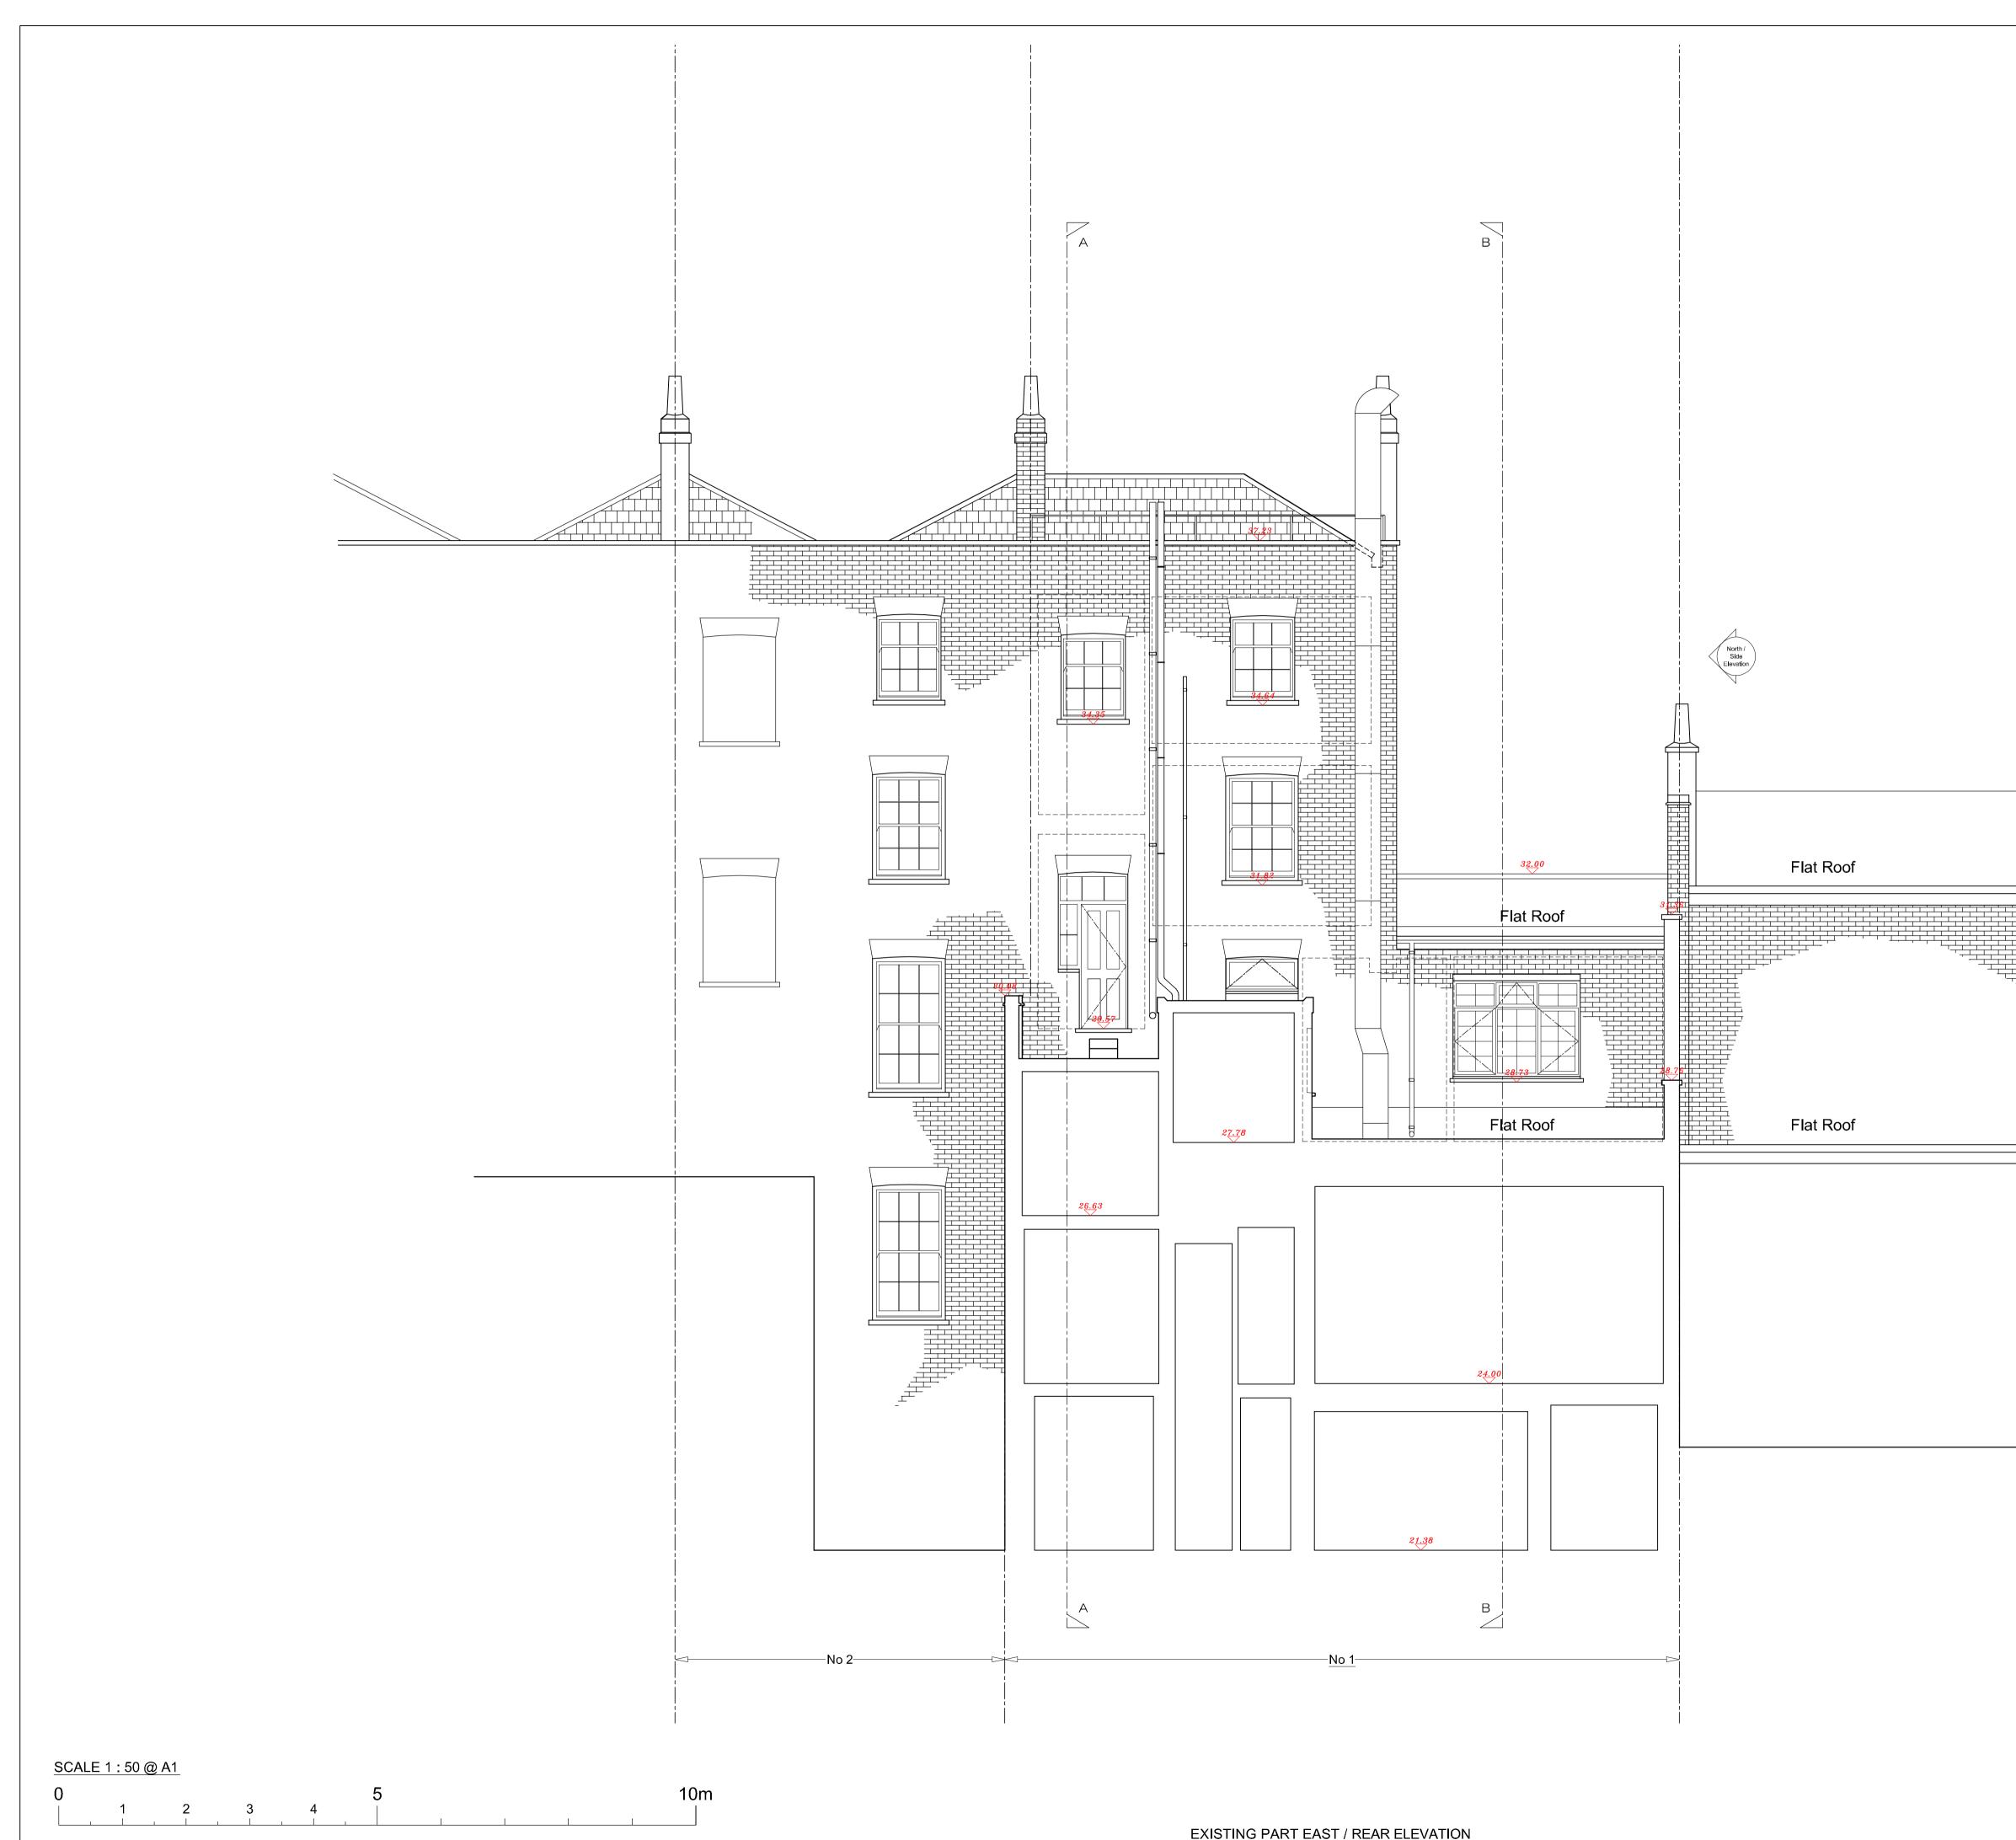

| JENLEA                                                          |              |                                                               |                  |  |  |  |  |
|-----------------------------------------------------------------|--------------|---------------------------------------------------------------|------------------|--|--|--|--|
| DESIGN DEVELOPMENTS LTD<br>Tel : 07961 196295 e-mail jdd@jenlea |              |                                                               |                  |  |  |  |  |
| CLIENT :                                                        |              | PROJECT : 1 HURDWICK PLACE,<br>KINGS CROSS,<br>LONDON NW1 2JE |                  |  |  |  |  |
| DESCRIPTION : EXISTING PART EAST / REAR ELEVATION               |              |                                                               |                  |  |  |  |  |
| scale:<br>1 : 50 @ A1                                           | DATE:<br>FEE | 3 2017                                                        | DRAWN BY:<br>JDD |  |  |  |  |
| REF/DWG NO:                                                     | REVISION NO  | ):                                                            | REVISION DATE:   |  |  |  |  |