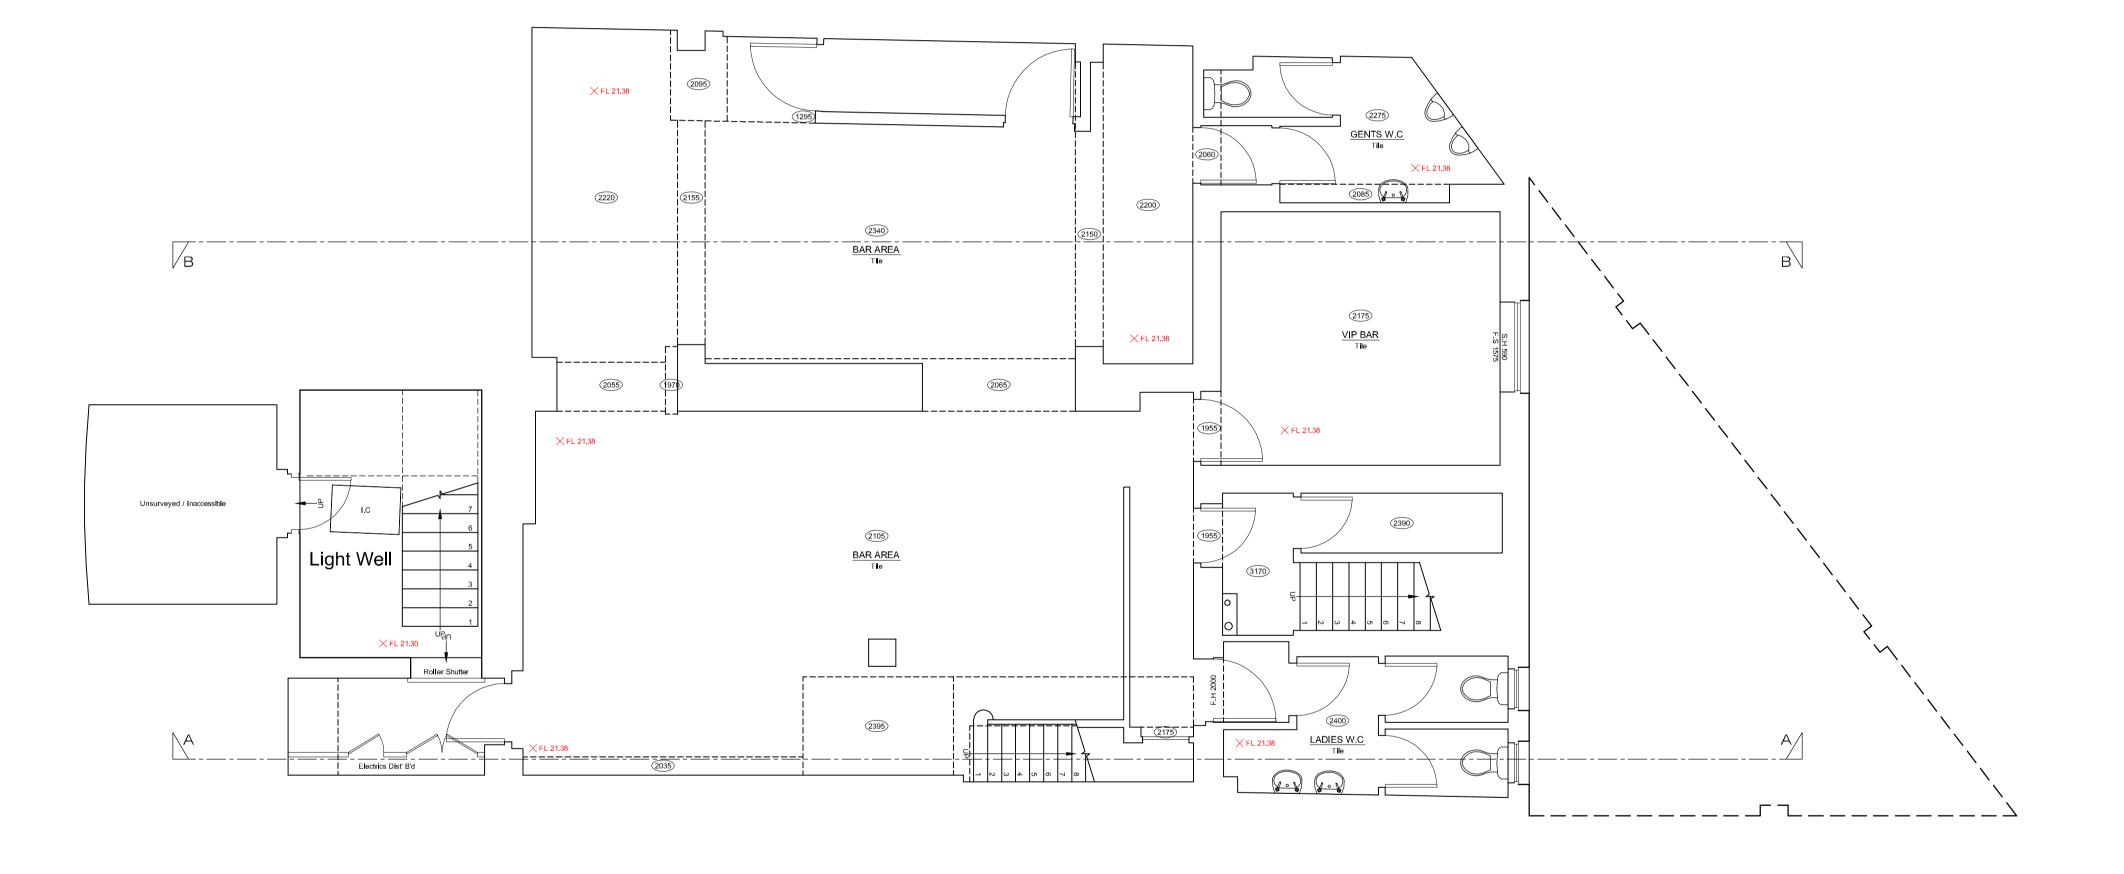

|   | _ |   | <u> </u> |   | <u> </u> |   | _ |   |
|---|---|---|----------|---|----------|---|---|---|
|   |   |   |          |   |          |   |   | Г |
|   | _ |   |          |   |          |   | _ |   |
|   |   |   |          |   |          |   |   |   |
|   |   |   |          |   |          |   |   | _ |
|   |   |   |          |   |          |   |   |   |
|   | _ |   |          |   |          | _ | _ |   |
|   |   |   |          |   |          |   |   |   |
|   |   |   |          |   |          | _ |   |   |
|   |   |   |          |   |          |   |   |   |
|   | _ |   |          |   |          | _ |   |   |
|   |   |   |          |   |          |   |   |   |
|   |   |   |          |   |          |   |   |   |
|   |   |   |          |   |          |   |   |   |
|   |   |   |          |   |          |   |   |   |
|   |   |   |          | _ |          |   |   |   |
| _ |   | _ |          |   |          |   |   |   |
|   |   |   |          |   |          |   |   |   |