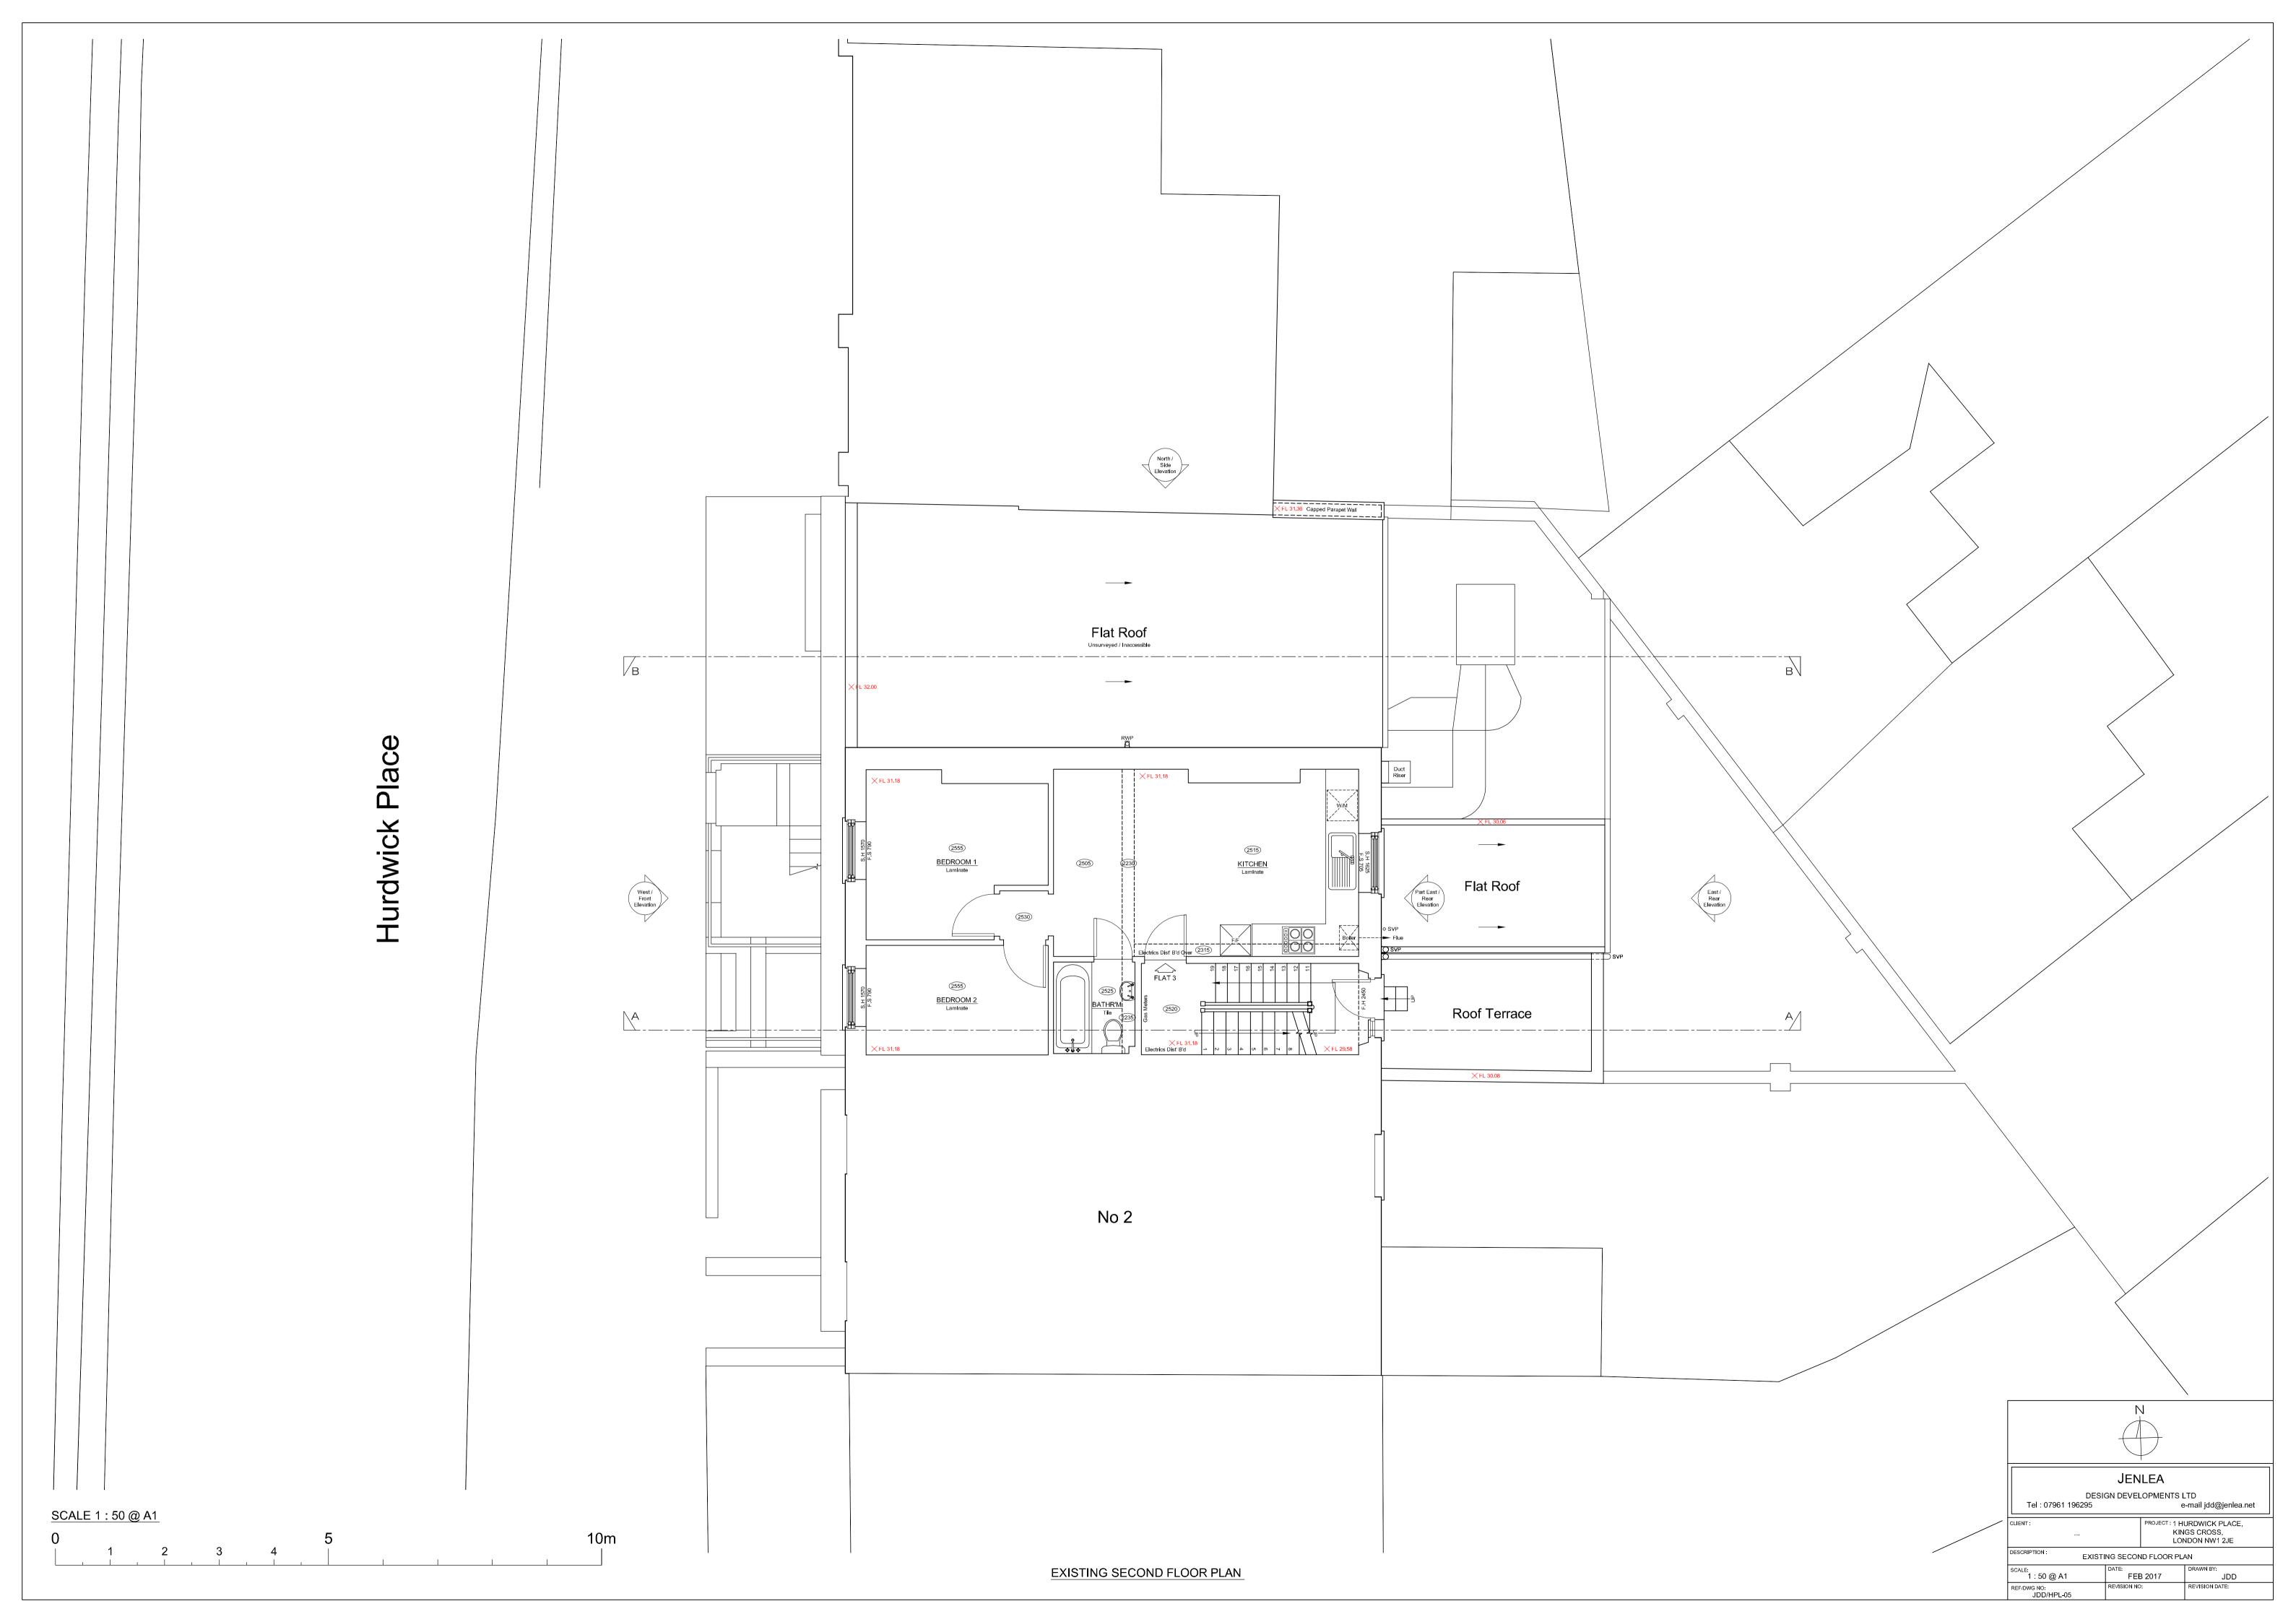

|                                                                    | N                 |                                                               |                  |  |  |  |  |
|--------------------------------------------------------------------|-------------------|---------------------------------------------------------------|------------------|--|--|--|--|
|                                                                    | JENLEA            |                                                               |                  |  |  |  |  |
| DESIGN DEVELOPMENTS LTD<br>Tel : 07961 196295 e-mail jdd@jenlea.ne |                   |                                                               |                  |  |  |  |  |
| CLIENT :                                                           |                   | PROJECT : 1 HURDWICK PLACE,<br>KINGS CROSS,<br>LONDON NW1 2JE |                  |  |  |  |  |
| DESCRIPTION : EXISTIN                                              | G BASEME          | INT FLOOR PI                                                  | LAN              |  |  |  |  |
| scale:<br>1 : 50 @ A1                                              | DATE:<br>FEB 2017 |                                                               | DRAWN BY:<br>JDD |  |  |  |  |
| REF/DWG NO:<br>JDD/HPL-02                                          | REVISION NO       | ):                                                            | REVISION DATE:   |  |  |  |  |