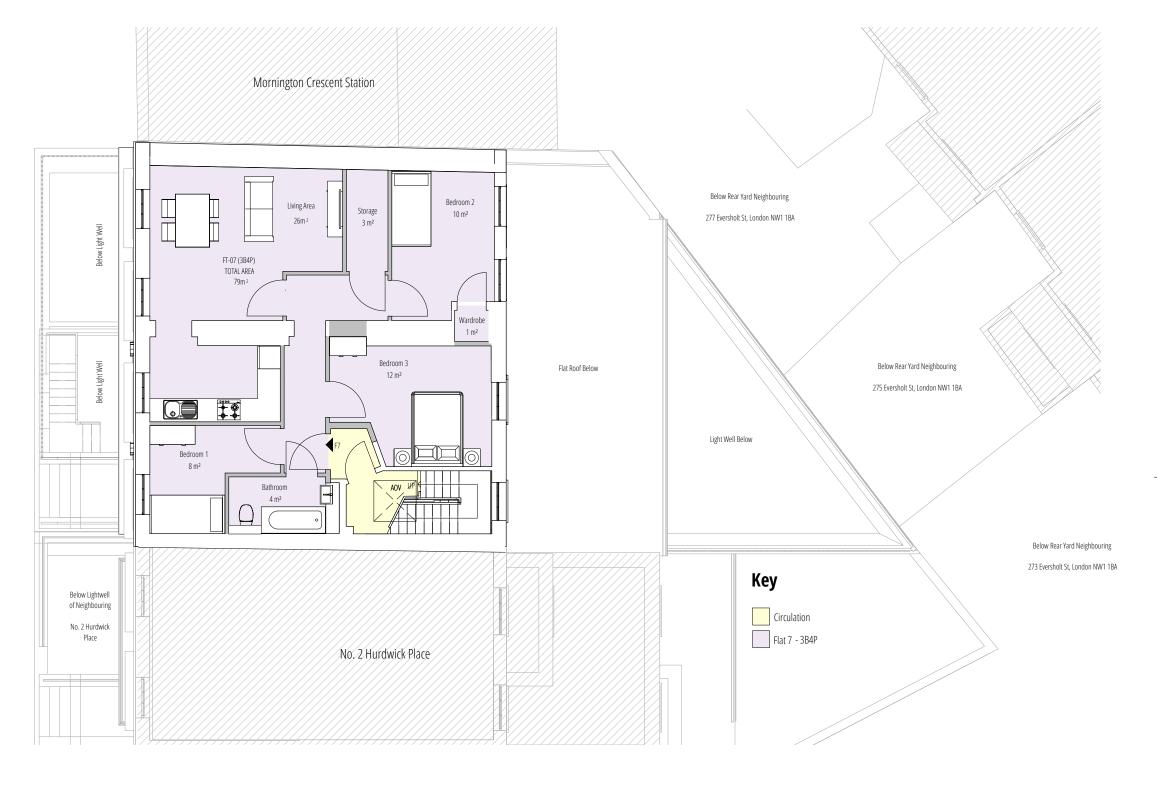

Proposed Basement Floor
1:100

Proposed Ground Floor Plan
1:100

Proposed First Floor Plan

PROJECT MANE
1 Hurdwick Place, Camden, NW1 2J

Proposed Second Floor Plan
1:100

Proposed Roof Plan 1:100

Proposed West Front Elevation