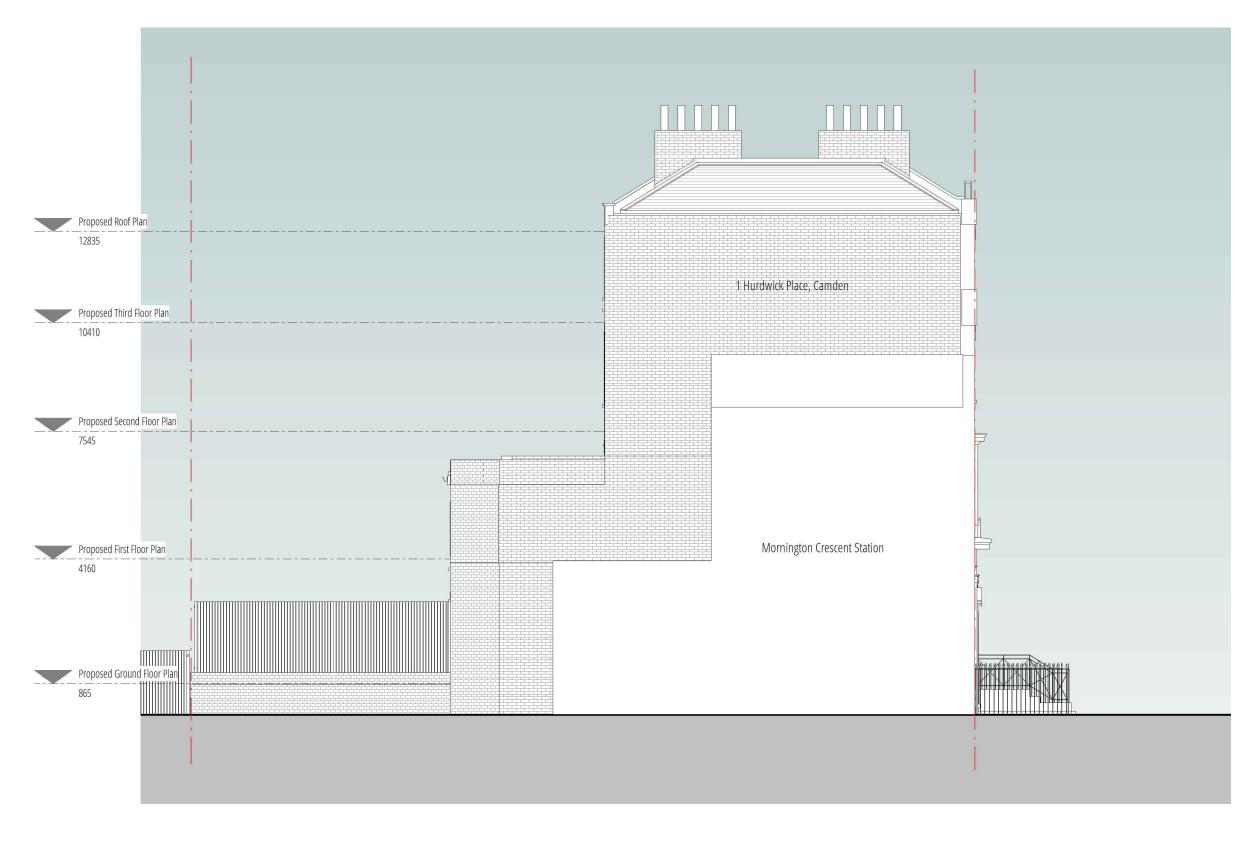

## Proposed North Side Elevation 1: 100

PROSCTINAME
1 Hurdwick Place, Camden, NW1 2J
21005-GAA-ZZ-ZZ-DR-T-2112

DRAWNIGTHE
1 Hurdwick Place NW1 2JE-Proposed North Elevation
17/01/24
RP
JG

PROSCT NUMBER
21005
1:100
For Stage Approval
SMULS
SREVANG.
REVENUE APPROVED
SB SB