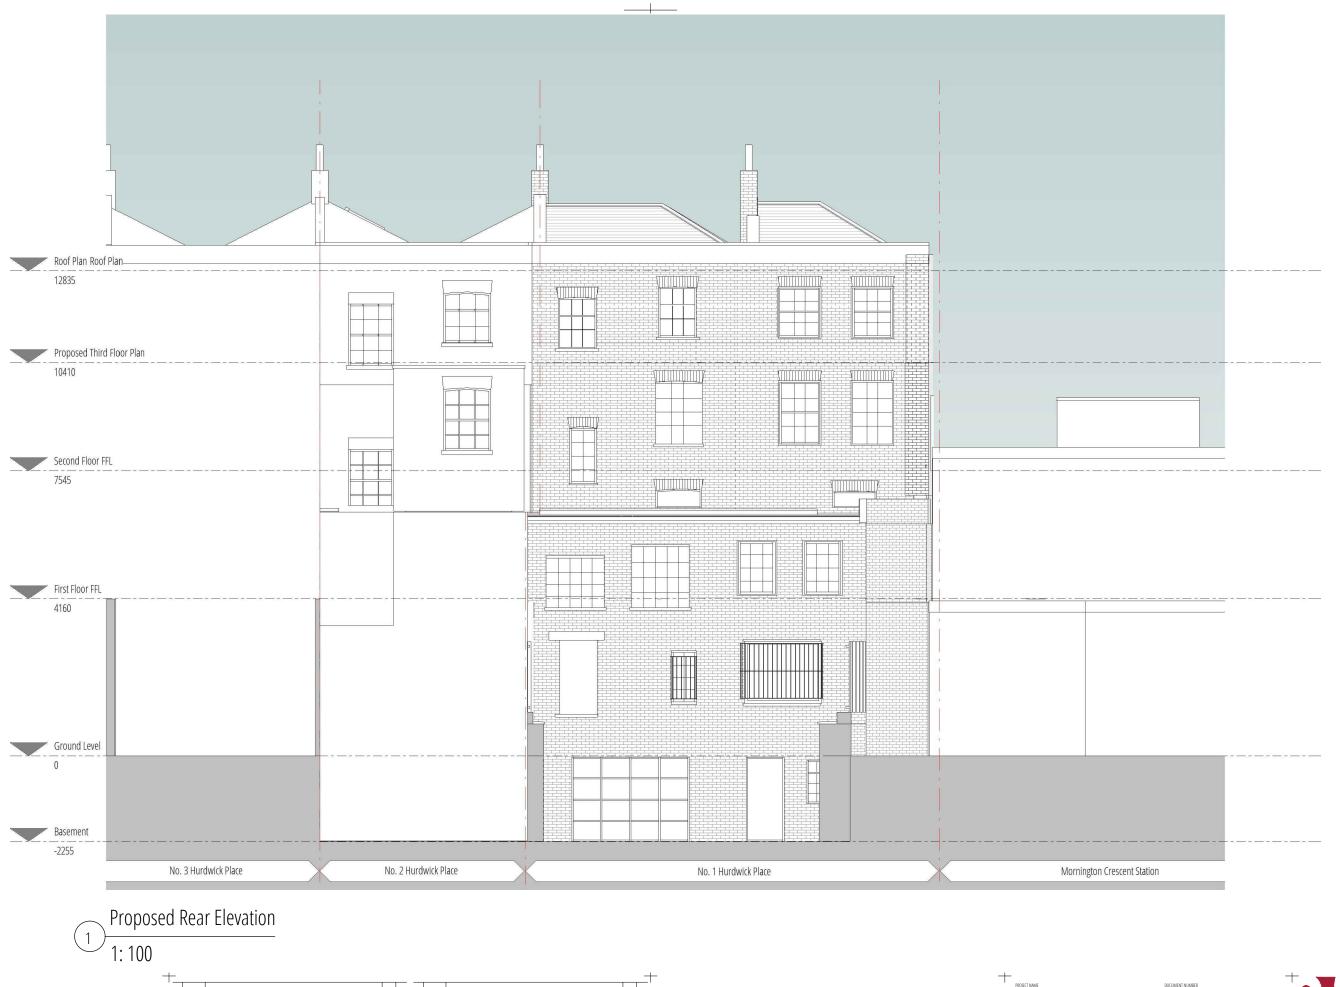

1814-611gs

PROJECT NAME
1 Hurdwick Place, Camden, NW1 2]

DOCUMENT NUMBER
2 1005-GAA-ZZ-ZZ-DR-T-2113

DRAWNING TITLE
1 Hurdwick Place NW1 2JE -Proposed Rear Elevation
2 2/04/24

RP
JG

PROJECT NUMBER
21005

As Indicated
For Stage Approval