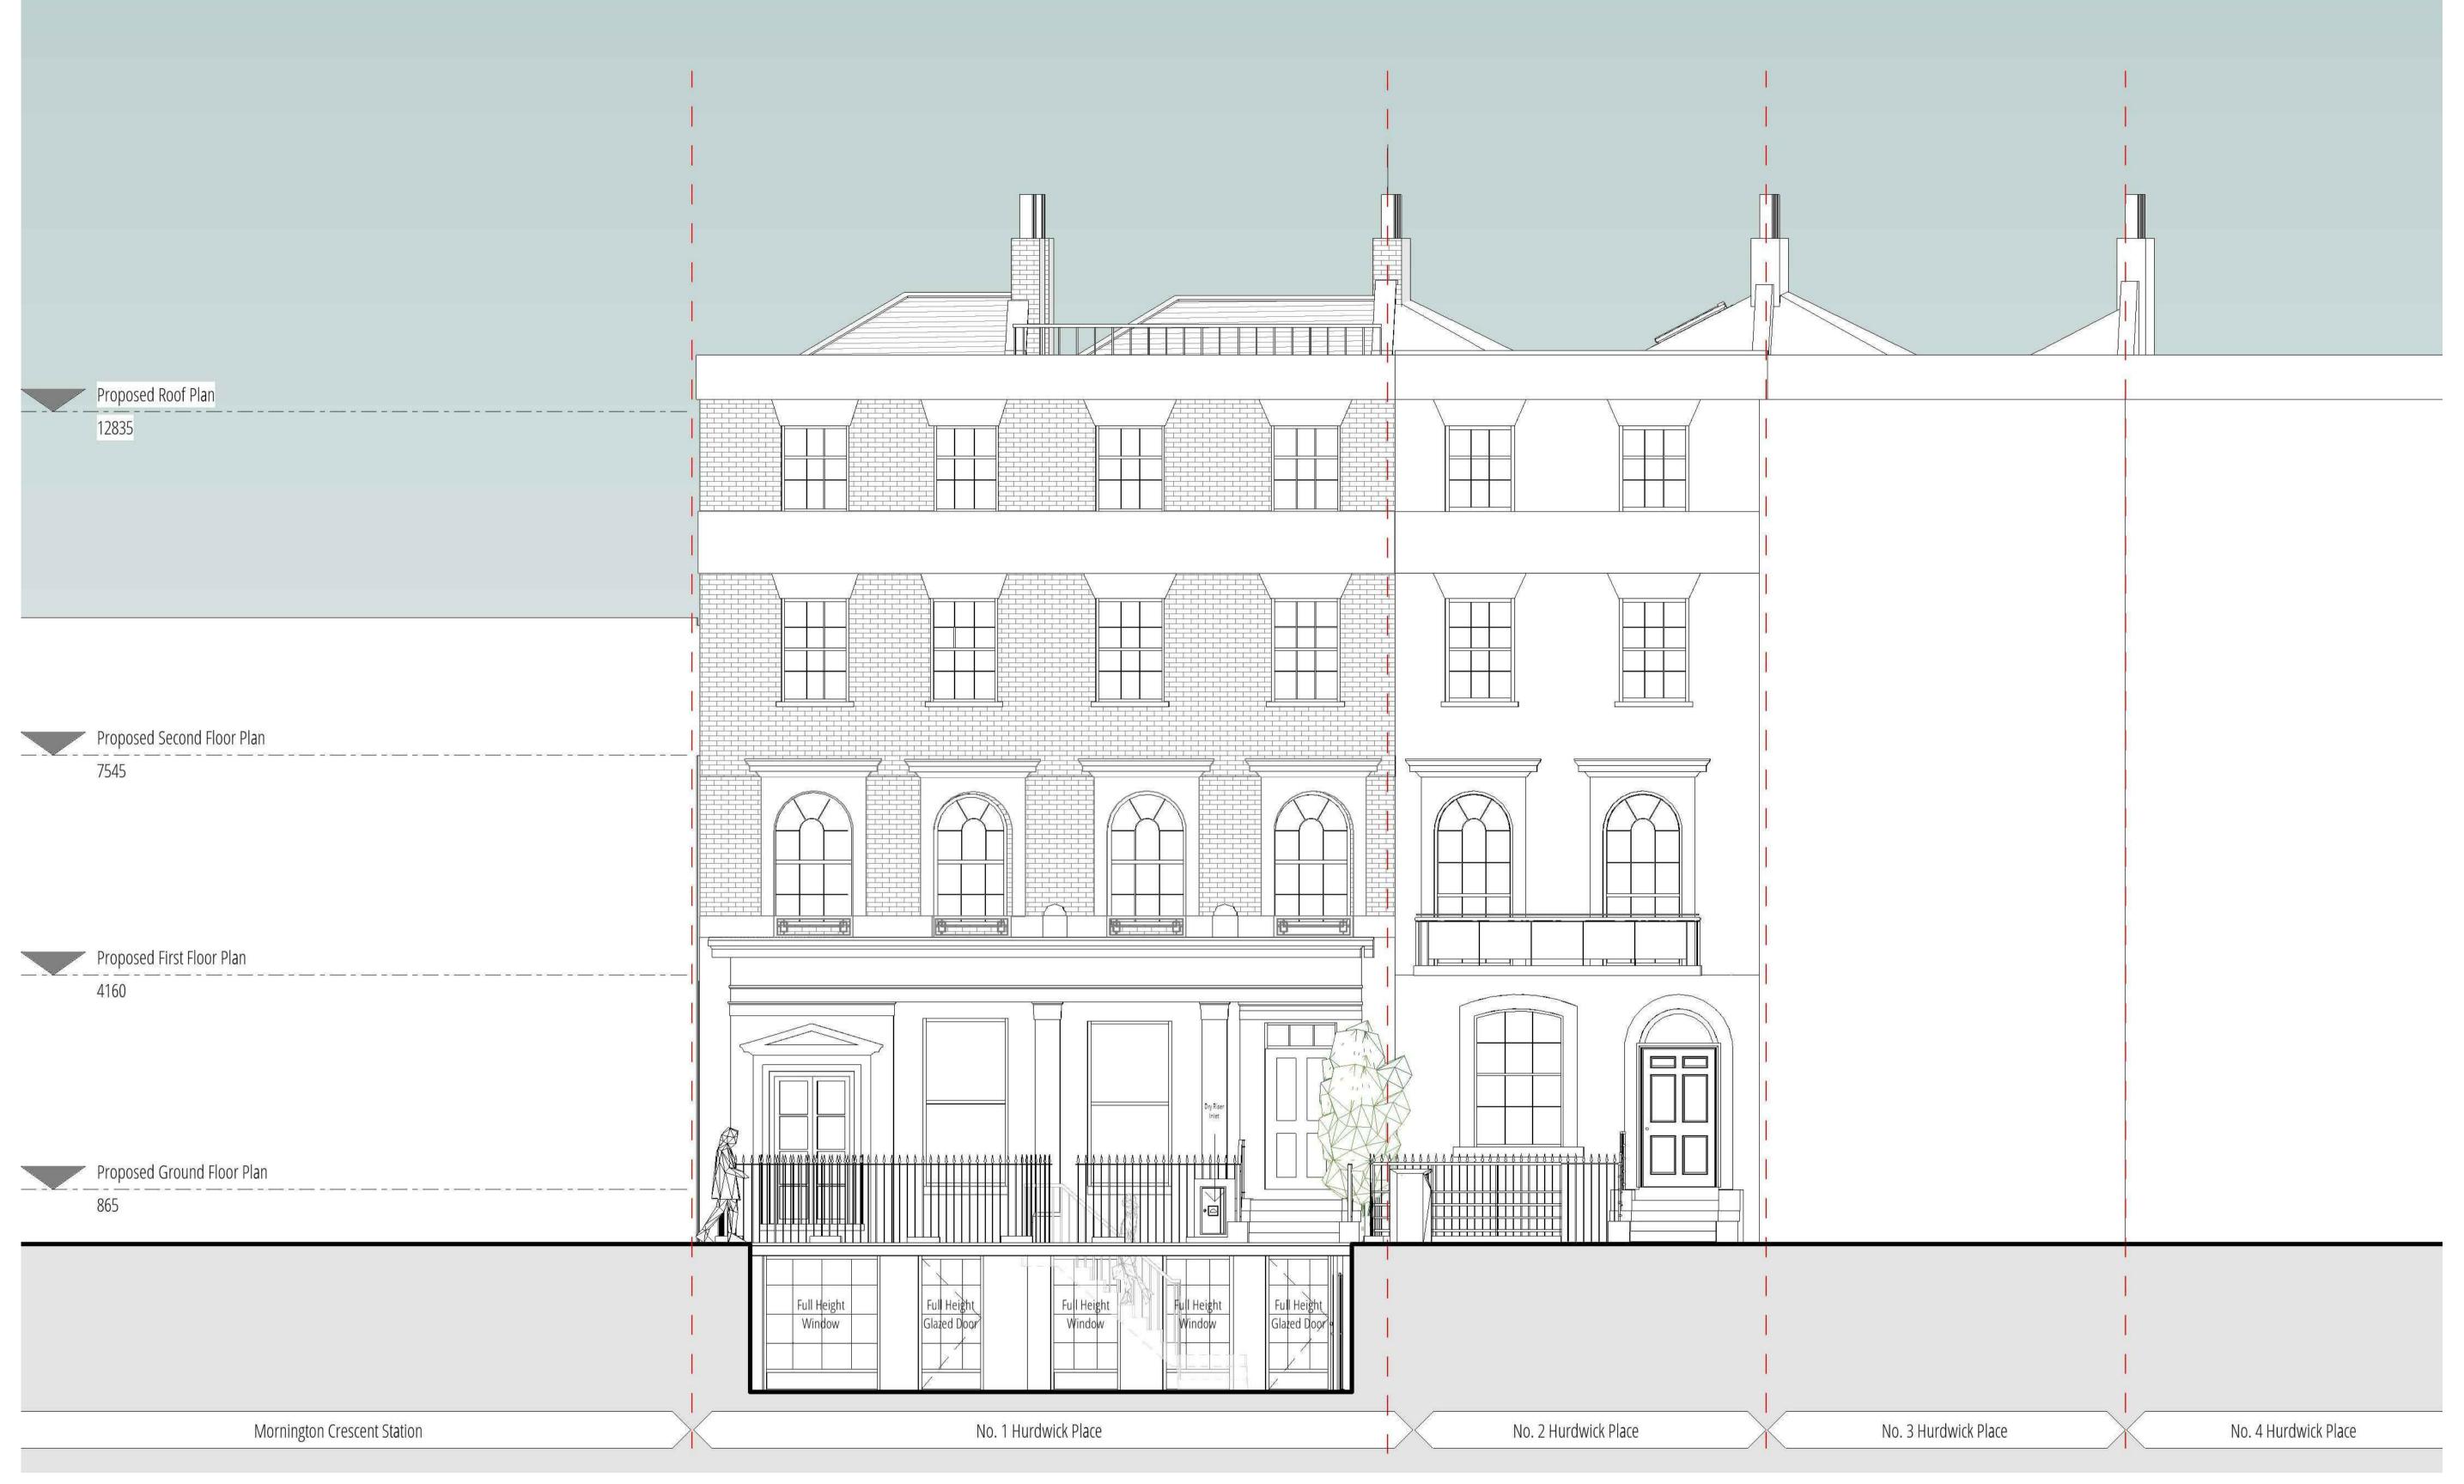

1. 100

Proposed South Elevation
1: 100

PROJECT NAME
1 Hurdwick Place, Camden, NW1 2J

DEMANN GITTLE
1 Hurdwick Place NW12JE - Proposed South Elevation
17/01/24 RP JG

PROJECT NAME
21005
1:100

PORTONE
For Stage Approval

S4 P03 SB SB

General APPROVED
S8 SB SB