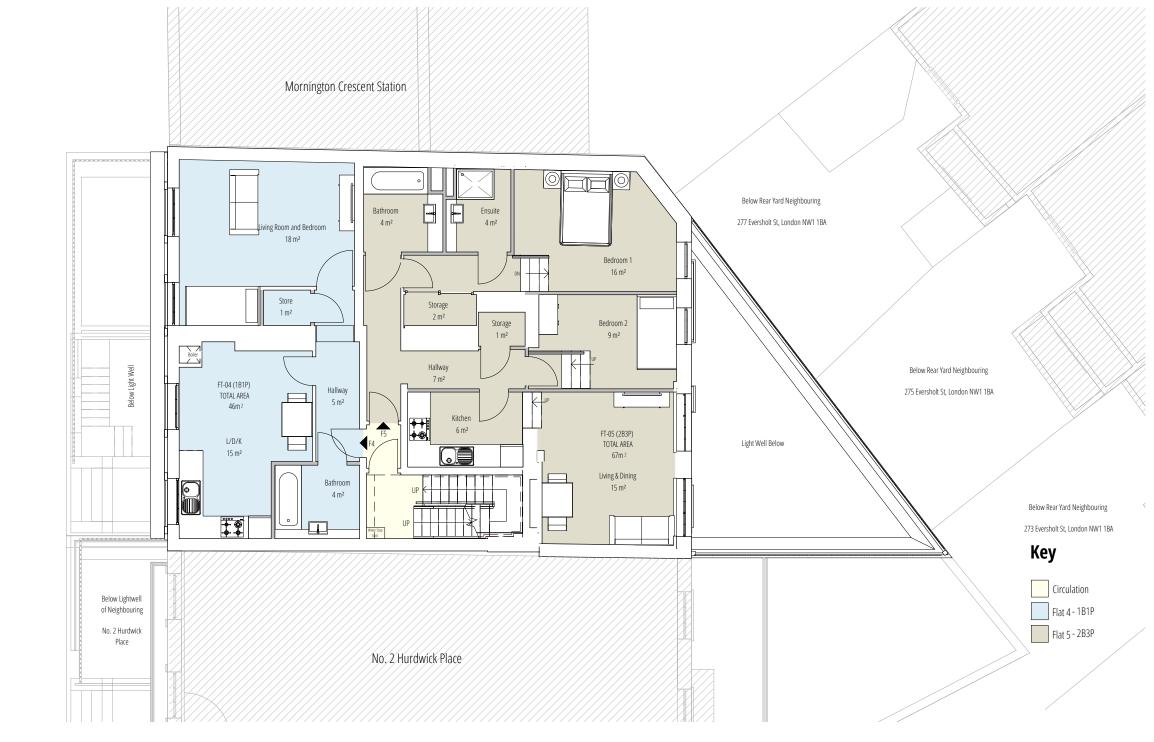

Proposed Basement Floor
1:100

Proposed Ground Floor Plan
1:100

Proposed First Floor Plan

PROJECT MANE
1 Hurdwick Place, Camden, NW1 2J

Proposed Second Floor Plan
1:100

Proposed Roof Plan 1:100

Proposed West Front Elevation