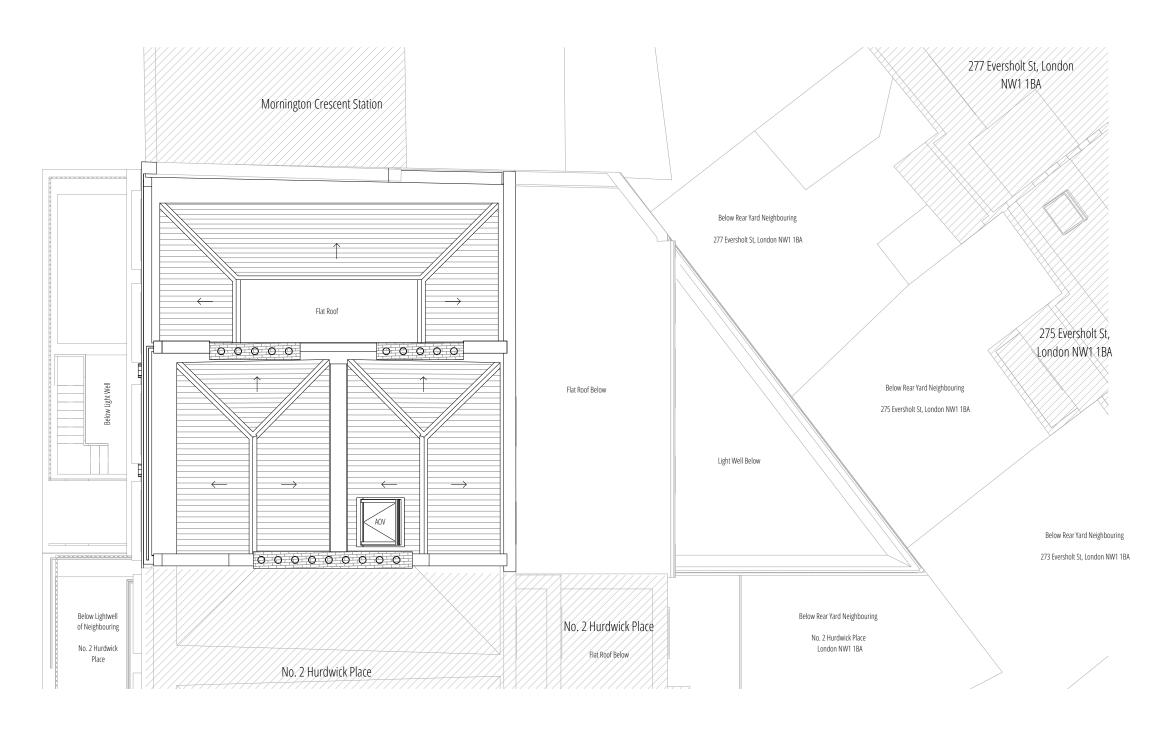

Proposed Basement Floor
1:100









Proposed Ground Floor Plan
1:100







Proposed First Floor Plan



PROJECT MANE
1 Hurdwick Place, Camden, NW1 2J



Proposed Second Floor Plan
1:100











Proposed Roof Plan 1:100







Proposed West Front Elevation

1. 100





Proposed South Elevation
1: 100



PROJECT NAME
1 Hurdwick Place, Camden, NW1 2J

DEMANN GITTLE
1 Hurdwick Place NW12JE - Proposed South Elevation
17/01/24 RP JG

PROJECT NAME
21005
1:100

PORTONE
For Stage Approval

S4 P03 SB SB

General APPROVED
S8 SB SB



## Proposed North Side Elevation 1: 100



PROSCTINAME
1 Hurdwick Place, Camden, NW1 2J
21005-GAA-ZZ-ZZ-DR-T-2112

DRAWNIGTHE
1 Hurdwick Place NW1 2JE-Proposed North Elevation
17/01/24
RP
JG

PROSCT NUMBER
21005
1:100
For Stage Approval
SMULS
SREVANG.
REVENUE APPROVED
SB SB

1814-611gs





PROJECT NAME
1 Hurdwick Place, Camden, NW1 2]

DOCUMENT NUMBER
2 1005-GAA-ZZ-ZZ-DR-T-2113

DRAWNING TITLE
1 Hurdwick Place NW1 2JE -Proposed Rear Elevation
2 2/04/24

RP
J