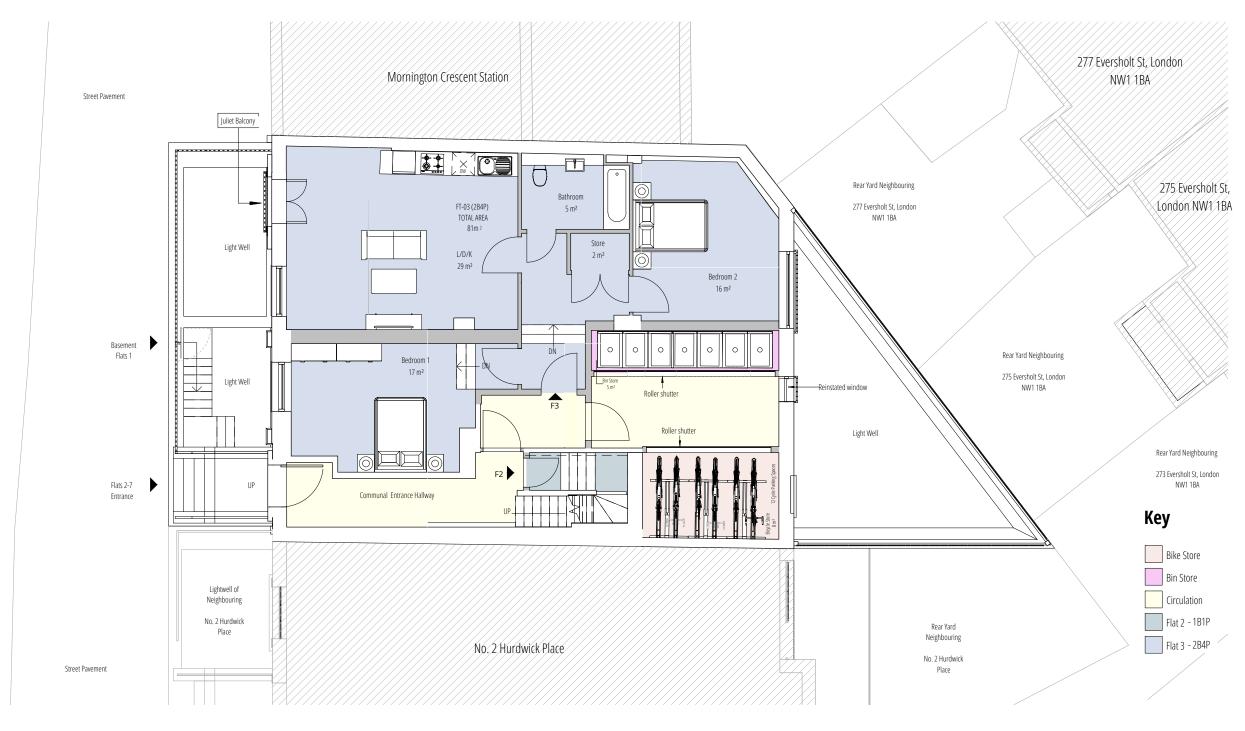

Proposed Basement Floor
1:100

Proposed Ground Floor Plan
1:100

Proposed First Floor Plan

PROJECT MANE
1 Hurdwick Place, Camden, NW1 2J

Proposed Second Floor Plan
1:100

Proposed Roof Plan 1:100

Proposed West Front Elevation