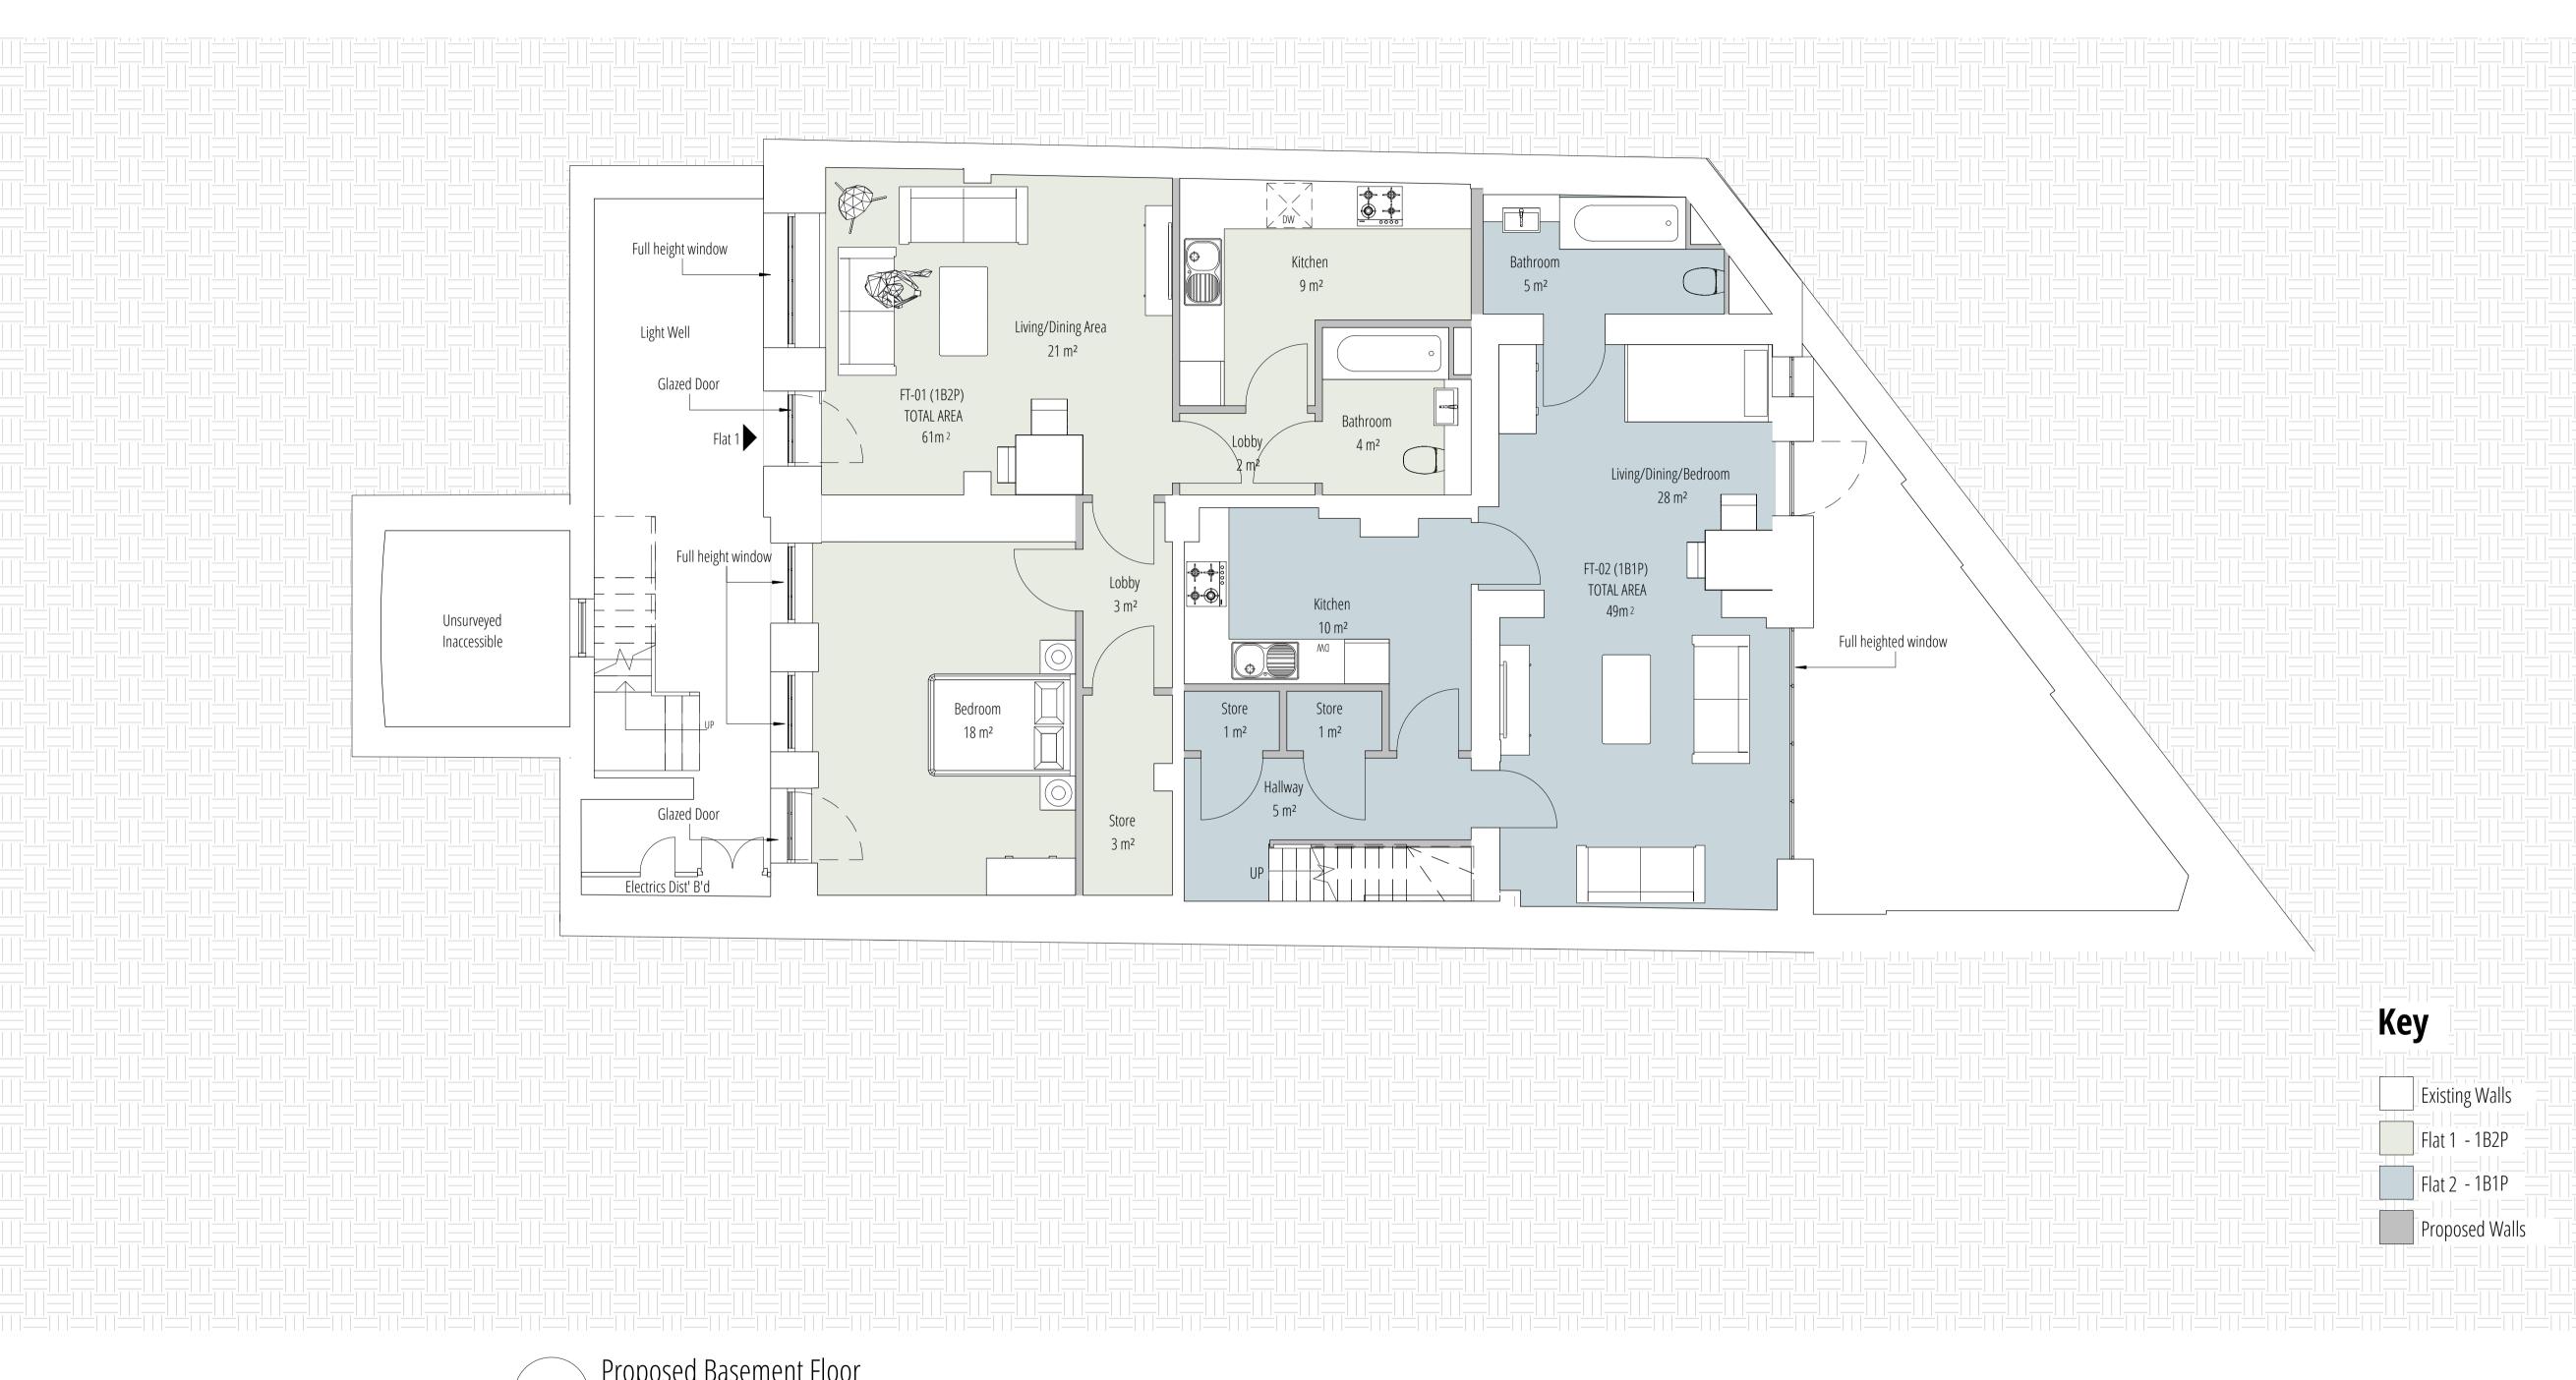

Proposed Basement Floor
1:100

Proposed Ground Floor Plan
1:100

Proposed First Floor Plan

PROJECT MANE
1 Hurdwick Place, Camden, NW1 2J

Proposed Second Floor Plan
1:100

Proposed Roof Plan 1:100

Proposed West Front Elevation