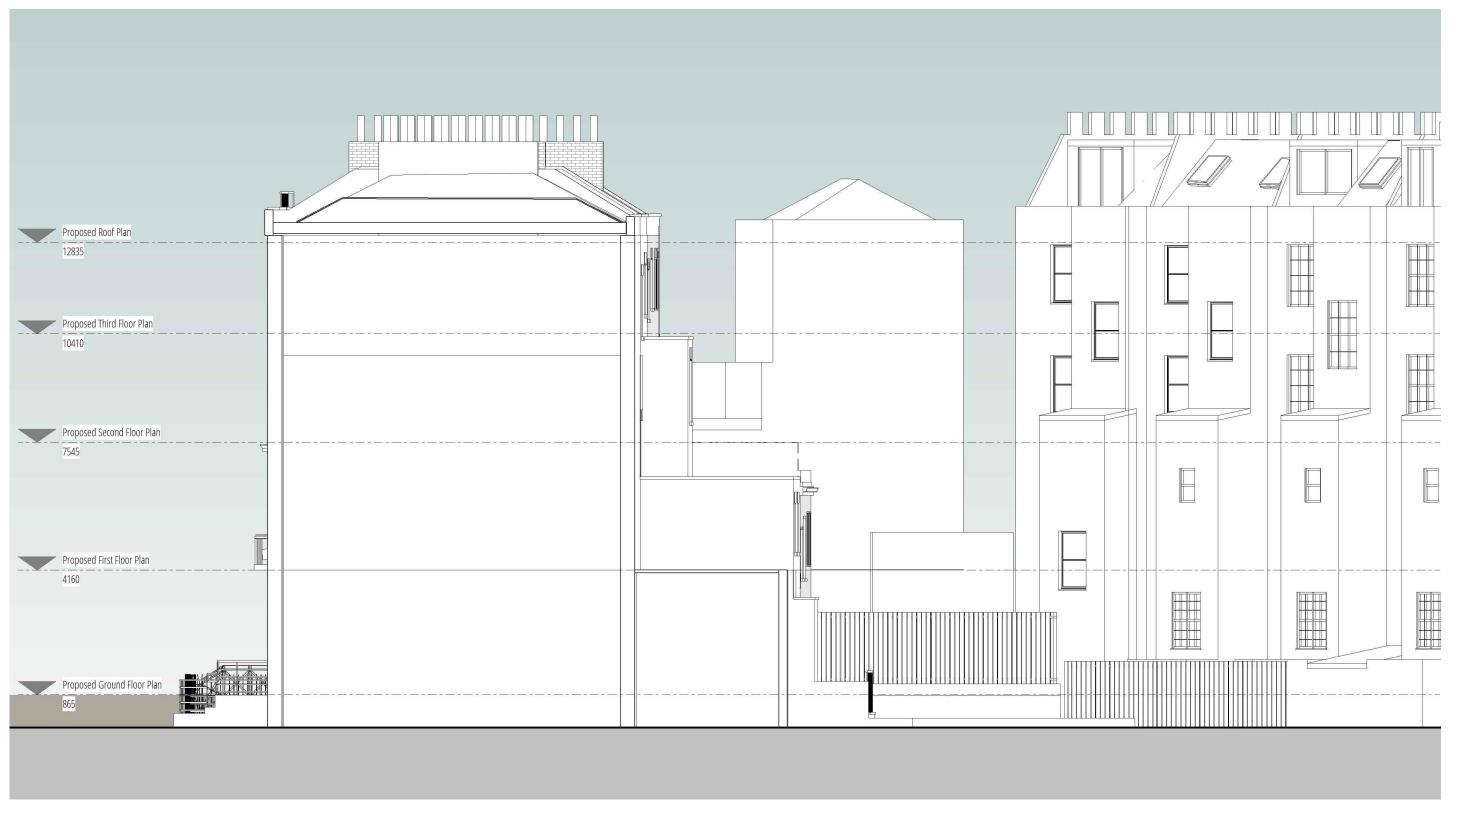

## Proposed North Side Elevation 1: 100

PROSCTINAME
1 Hurdwick Place, Camden, NW1 2J
21005-GAA-ZZ-ZZ-DR-T-2112

DRAWNIGTHE
1 Hurdwick Place NW1 2JE-Proposed North Elevation
17/01/24
RP
JG

PROSCT NUMBER
21005
1:100
For Stage Approval
SMULS
SREVANG.
REVENUE APPROVED
SB SB