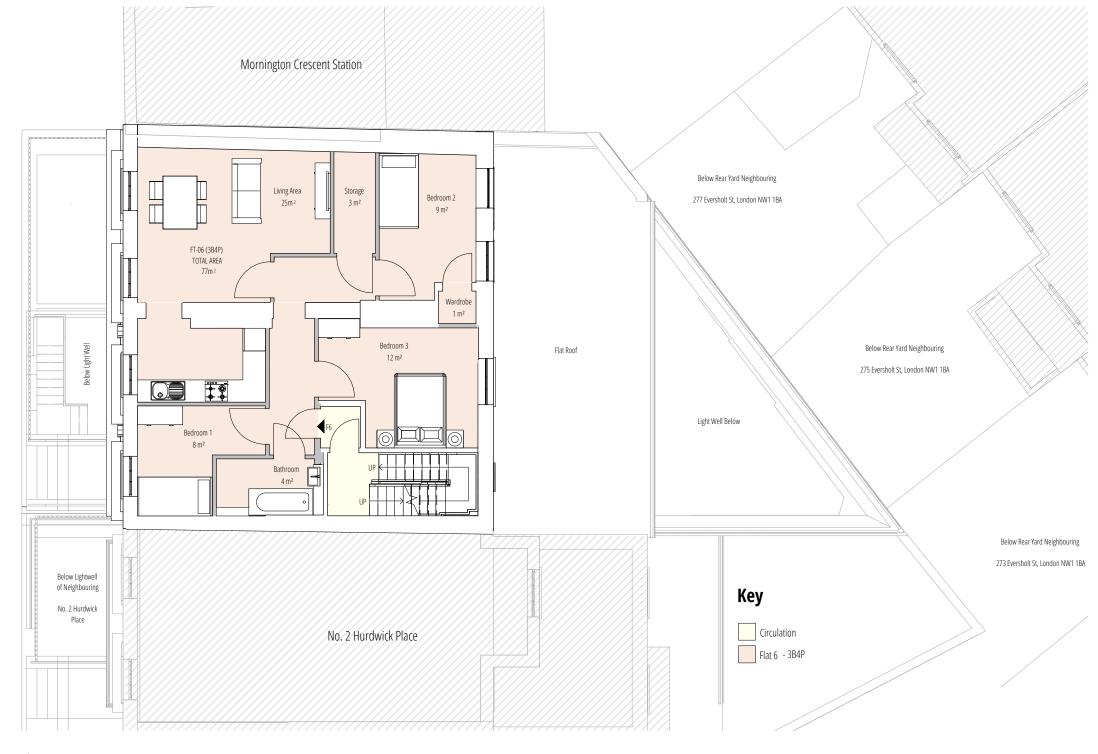

Proposed Basement Floor
1:100

Proposed Ground Floor Plan
1:100

Proposed First Floor Plan

PROJECT MANE
1 Hurdwick Place, Camden, NW1 2J

Proposed Second Floor Plan
1:100

Proposed Roof Plan 1:100

Proposed West Front Elevation