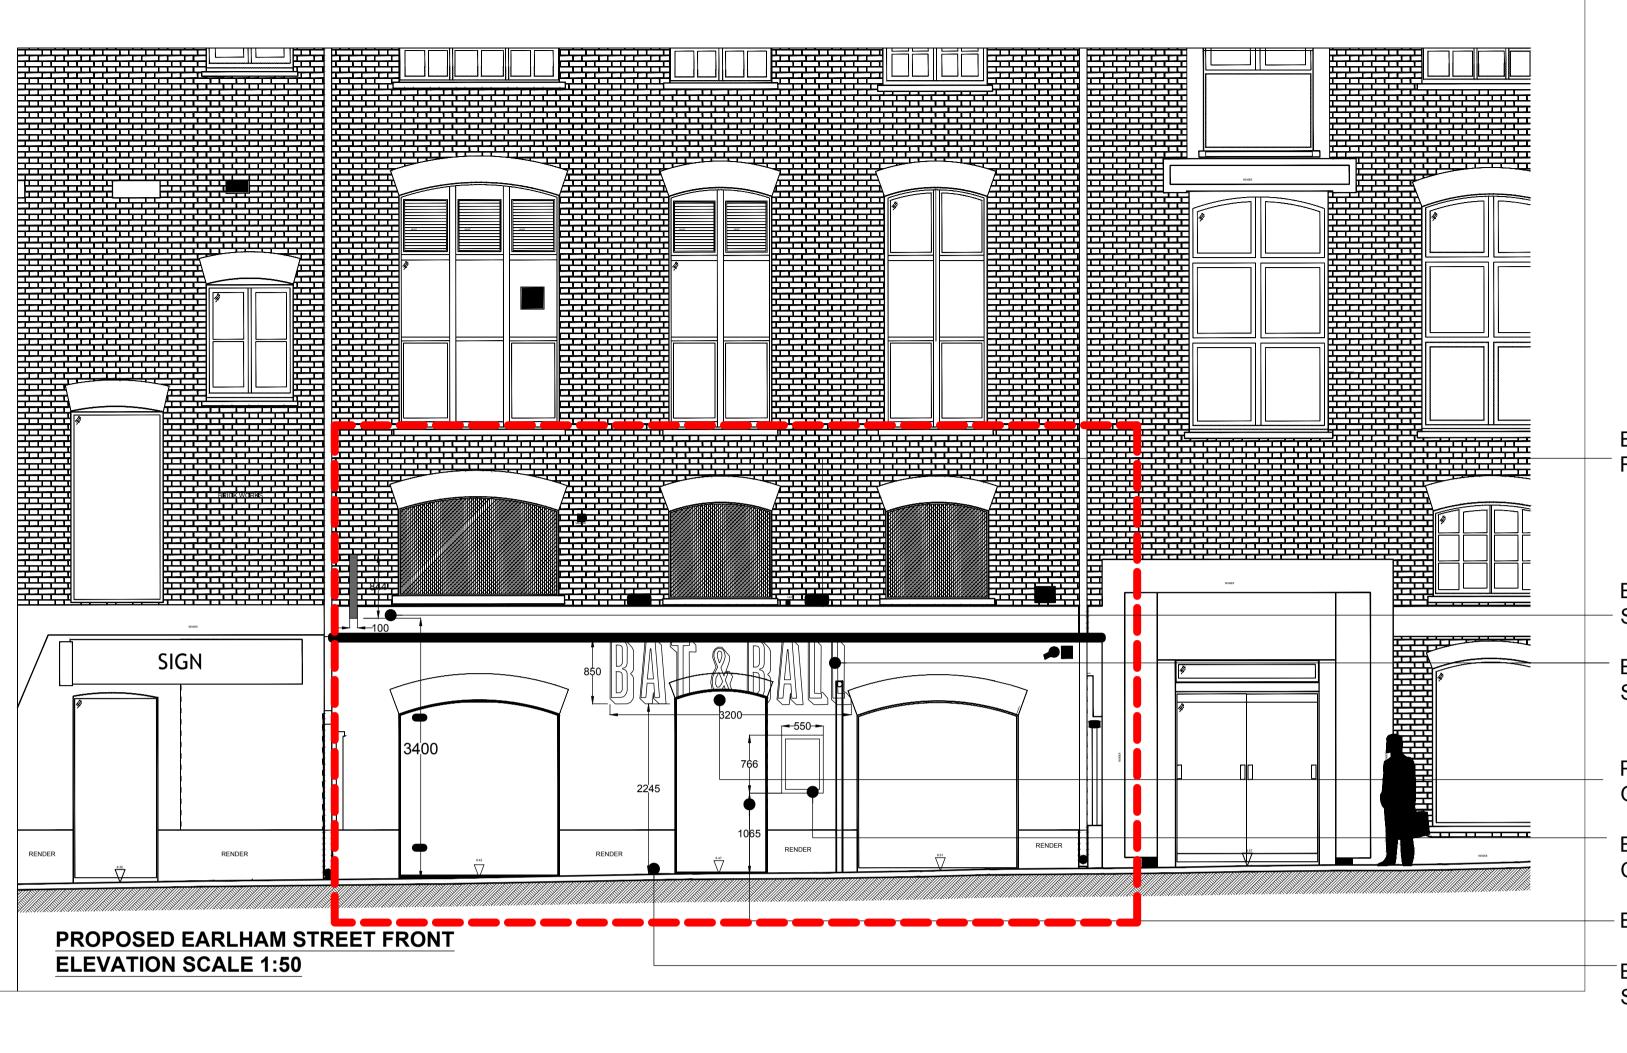

EXISTING LIGHTING DOWN LIGHTS ABOVE STONE RENDERED FASCIA RETAINED

EXISTING FIXINGS FOR PROJECTING SIGN TO BE REUSED. NEW LIT HANGING SIGN AS PER DESIGNERS DETAILS

EXISTING PAINTED BRICK WORK WALL WITH NEW PAINT FINISH COLOUR SAMPLES TO BE PROVIDED. RAL 5011 BLACK BLUE

PROPOSED BRAND ARTWORK FOR BAT AND BALL TO BE HAND PAINTED ONTO PAINTED BRICK WORK

EXISTING MENU BOARD LOCATION. PROPOSED NEW ALUMINUM POWDER COATED LOCKABLE BOX MENU.

EXISTING ROLLER SHUTTERS SEE ELEVATION WITH SHUTTER DOWN

EXISTING RENDERED STALL-RISER WITH NEW PAINT FINISH COLOUR SAMPLES TO BE PROVIDED. BLACK TO MATCH REST OF STREETS EXAMPLES

SPORT

PROPOSED NEW 100MM ARCHITRAVE PAINT FINISH

PROPOSED T&G EXTERIOR QUALITY PANEL TO FORM PART OF DOOR ENCLOSURE. TO HAVE A SATIN WOOD PAINT FINISH. COLOUR SAMPLE TO BE APPROVED.

PROPOSED T&G EXTERIOR QUALITY DOOR AND SIDE PANELS WITH BLACK CAST IRON STRAP COACH HINGE. DOORS AND PANEL TO HAVE A SATIN WOOD PAINT FINISH. COLOUR SAMPLE TO BE APPROVED.

TO HAVE BRAND / SIGN TO BE HAND PAINTED DIRECTLY ONTO T&G SURFACE

-EXISTING FASCIA SIGNAGE REMOVED AN RENDERED REPAIRED AND REPAINTED. PAINT SAMPLES TO BE APPROVED

EXISTING PAINTED BRICK WORK TO BE PAINTED IN RAL 5011 BLACK BLUE

**EXISTING MENU BOARD REMOVED** 

EXISTING ROLLER SHUTTERS RETAINED SEE ELEVATION WITH SHUTTER DOWN FOR REFERENCE

PROPOSED AMENITY LIST HAND PAINTED ONTO RENDER

-EXISTING RENDERED STALL-RISER WITH NEW PAINT FINISH COLOUR SAMPLES TO BE PROVIDED.

EXISTING TIMBER BRAND LOGO REMOVED AND NEW HAND PAINTED STRAP LINE APPLIED

DO NOT SCALE. THIS DRAWING MUST ONLY BE USED FOR THE PURPOSE INTENDED, ALL DIMENSIONS MUST BE CONFIRMED ON SITE.

A 7 OCT HANGING SIGN NOTE ALTERED AND NEON REMOVED FROM INSIDE

client

**BAT AND BALL** 

job title

**COVENT GARDEN** LONDON

drawing title

PROPOSED EXTERIOR **ELEVATION** 

scale @ A1

date MARCH 24 drawn by

drg. no.

BB\_CG\_1020\_06

07766883798