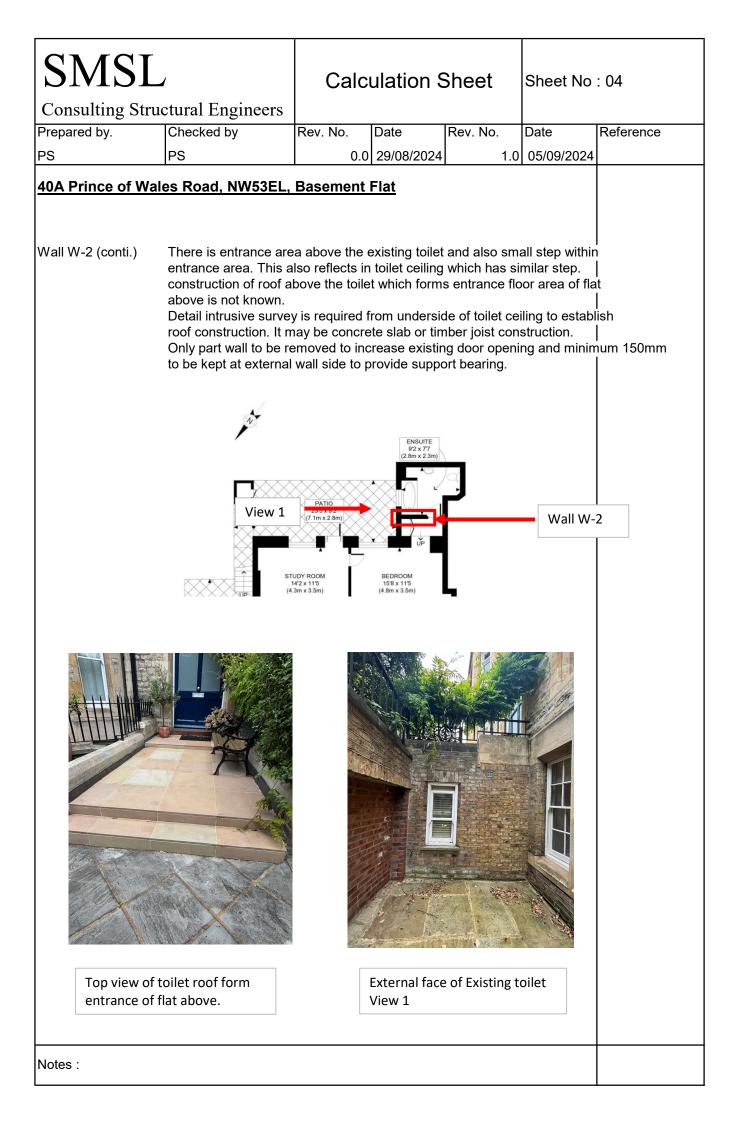

| SMSL<br>Consulting Structural Engineers                                                                                                                                                                                                                                                                                                                                                                                                                                                                                                                                                                                                                                       |                                                                               | Calculation Sheet |                                                                  |                                                                     | Sheet No : 02                                                        |           |  |
|-------------------------------------------------------------------------------------------------------------------------------------------------------------------------------------------------------------------------------------------------------------------------------------------------------------------------------------------------------------------------------------------------------------------------------------------------------------------------------------------------------------------------------------------------------------------------------------------------------------------------------------------------------------------------------|-------------------------------------------------------------------------------|-------------------|------------------------------------------------------------------|---------------------------------------------------------------------|----------------------------------------------------------------------|-----------|--|
| -                                                                                                                                                                                                                                                                                                                                                                                                                                                                                                                                                                                                                                                                             |                                                                               | Data              |                                                                  | Data                                                                |                                                                      |           |  |
| Prepared by.                                                                                                                                                                                                                                                                                                                                                                                                                                                                                                                                                                                                                                                                  | Checked by                                                                    | Rev. No.          | Date                                                             | Rev. No.                                                            | Date                                                                 | Reference |  |
| PS                                                                                                                                                                                                                                                                                                                                                                                                                                                                                                                                                                                                                                                                            | PS                                                                            | 0.0               | 29/08/2024                                                       | 2.0                                                                 | 05/09/2024                                                           |           |  |
| 40A Prince of Wale<br>Site Visit dated 10th A                                                                                                                                                                                                                                                                                                                                                                                                                                                                                                                                                                                                                                 |                                                                               |                   |                                                                  | s Road, NW5                                                         | <u>3EL</u>                                                           |           |  |
| Site visit was carried o                                                                                                                                                                                                                                                                                                                                                                                                                                                                                                                                                                                                                                                      | out with Structural and                                                       | premises en       | gineer to insp                                                   | bect all walls                                                      | to be remove                                                         | l<br>ed.  |  |
| Wall W-1 It appears that wall is made of timber frame construction and assumed that not supporting any loading above the floor and can be removed without affacting structural integrity.   Image: Construct of the structural integrity is the structural integrity. |                                                                               |                   |                                                                  |                                                                     |                                                                      |           |  |
| Wall W-3<br>Wall between<br>kitchen and<br>utility room                                                                                                                                                                                                                                                                                                                                                                                                                                                                                                                                                                                                                       | It appears that wall is<br>not supporting any loa<br>affacting structural int | ading above t     | he floor and o<br>Note:<br>Site su<br>ceiling<br>sure r<br>Reins | urvey to be c<br>g joist direction<br>tatement to l<br>ving removal | ved without<br>arred out for<br>on to make<br>n wall W-3.<br>be done |           |  |
| Notes :                                                                                                                                                                                                                                                                                                                                                                                                                                                                                                                                                                                                                                                                       |                                                                               |                   |                                                                  |                                                                     |                                                                      |           |  |
|                                                                                                                                                                                                                                                                                                                                                                                                                                                                                                                                                                                                                                                                               |                                                                               |                   |                                                                  |                                                                     |                                                                      |           |  |