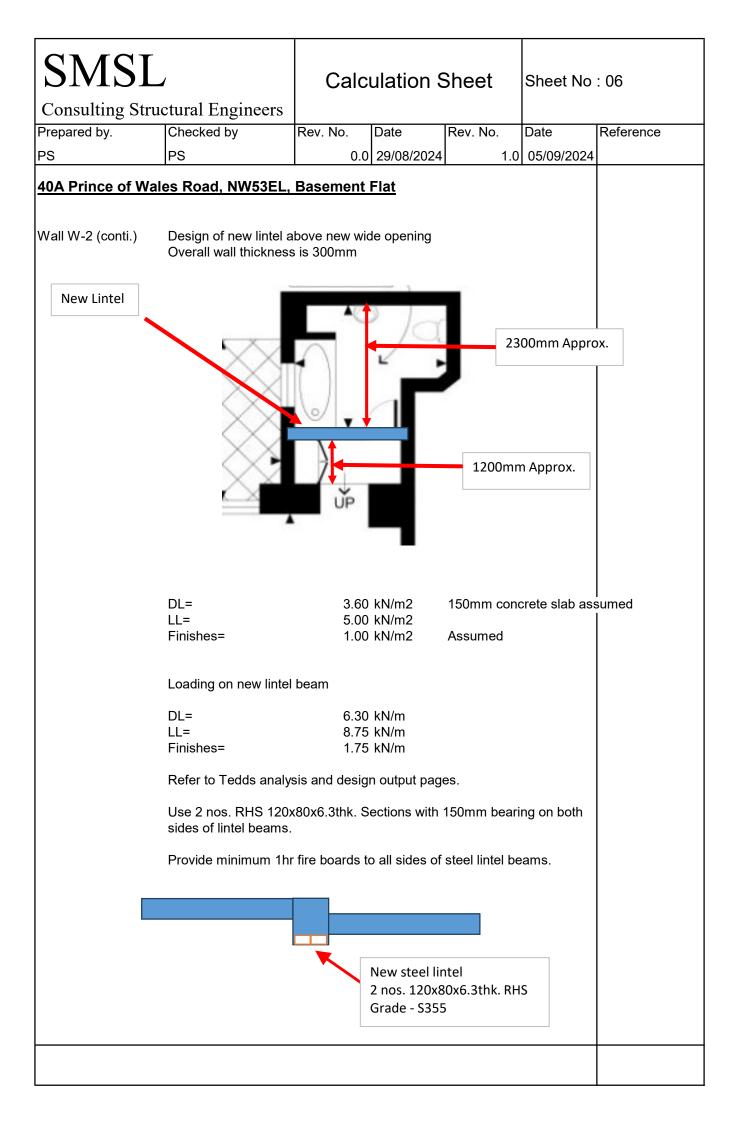

| SMSL<br>Consulting Structural Engineers                                                                      |            | Calculation Sheet |                    |                   | Sheet No : 05 |           |
|--------------------------------------------------------------------------------------------------------------|------------|-------------------|--------------------|-------------------|---------------|-----------|
| Prepared by.                                                                                                 | Checked by | Rev. No.          | Date               | Rev. No.          | Date          | Reference |
| PS                                                                                                           | PS         | 0.0               | 29/08/2024         |                   |               |           |
| <u>40A Prince of Wale</u><br>Wall W-2 (conti.)                                                               | ite        |                   |                    |                   |               |           |
| Widening of exist<br>opening leaving<br>150mm from<br>external side wall<br>New opening to b<br>maxi. 1790mm |            |                   | Keep 1<br>wall for | 50mm<br>r bearing |               |           |
|                                                                                                              |            |                   |                    |                   |               |           |