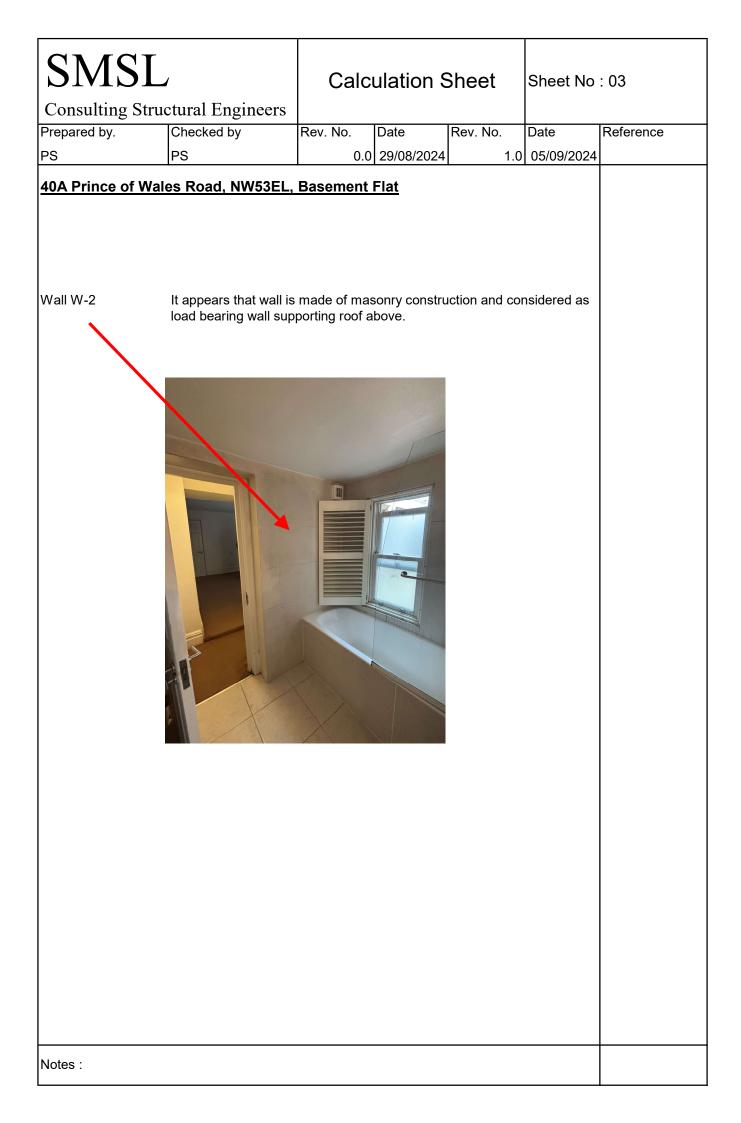

| SMSL<br>Consulting Structural Engineers                                                                                                                                                                                                                                                                                                                                                                                                                                                                                                                                                                                                                                       |                                                                               | Calculation Sheet |                                                                  |                                                                     | Sheet No : 02                                                        |           |  |
|-------------------------------------------------------------------------------------------------------------------------------------------------------------------------------------------------------------------------------------------------------------------------------------------------------------------------------------------------------------------------------------------------------------------------------------------------------------------------------------------------------------------------------------------------------------------------------------------------------------------------------------------------------------------------------|-------------------------------------------------------------------------------|-------------------|------------------------------------------------------------------|---------------------------------------------------------------------|----------------------------------------------------------------------|-----------|--|
| -                                                                                                                                                                                                                                                                                                                                                                                                                                                                                                                                                                                                                                                                             |                                                                               | Data              |                                                                  | Data                                                                |                                                                      |           |  |
| Prepared by.                                                                                                                                                                                                                                                                                                                                                                                                                                                                                                                                                                                                                                                                  | Checked by                                                                    | Rev. No.          | Date                                                             | Rev. No.                                                            | Date                                                                 | Reference |  |
| PS                                                                                                                                                                                                                                                                                                                                                                                                                                                                                                                                                                                                                                                                            | PS                                                                            | 0.0               | 29/08/2024                                                       | 2.0                                                                 | 05/09/2024                                                           |           |  |
| 40A Prince of Wale<br>Site Visit dated 10th A                                                                                                                                                                                                                                                                                                                                                                                                                                                                                                                                                                                                                                 |                                                                               |                   |                                                                  | s Road, NW5                                                         | <u>3EL</u>                                                           |           |  |
| Site visit was carried o                                                                                                                                                                                                                                                                                                                                                                                                                                                                                                                                                                                                                                                      | out with Structural and                                                       | premises en       | gineer to insp                                                   | bect all walls                                                      | to be remove                                                         | l<br>ed.  |  |
| Wall W-1 It appears that wall is made of timber frame construction and assumed that not supporting any loading above the floor and can be removed without affacting structural integrity.   Image: Construct of the structural integrity is the structural integrity. |                                                                               |                   |                                                                  |                                                                     |                                                                      |           |  |
| Wall W-3<br>Wall between<br>kitchen and<br>utility room                                                                                                                                                                                                                                                                                                                                                                                                                                                                                                                                                                                                                       | It appears that wall is<br>not supporting any loa<br>affacting structural int | ading above t     | he floor and o<br>Note:<br>Site su<br>ceiling<br>sure r<br>Reins | urvey to be c<br>g joist direction<br>tatement to l<br>ving removal | ved without<br>arred out for<br>on to make<br>n wall W-3.<br>be done |           |  |
| Notes :                                                                                                                                                                                                                                                                                                                                                                                                                                                                                                                                                                                                                                                                       |                                                                               |                   |                                                                  |                                                                     |                                                                      |           |  |
|                                                                                                                                                                                                                                                                                                                                                                                                                                                                                                                                                                                                                                                                               |                                                                               |                   |                                                                  |                                                                     |                                                                      |           |  |