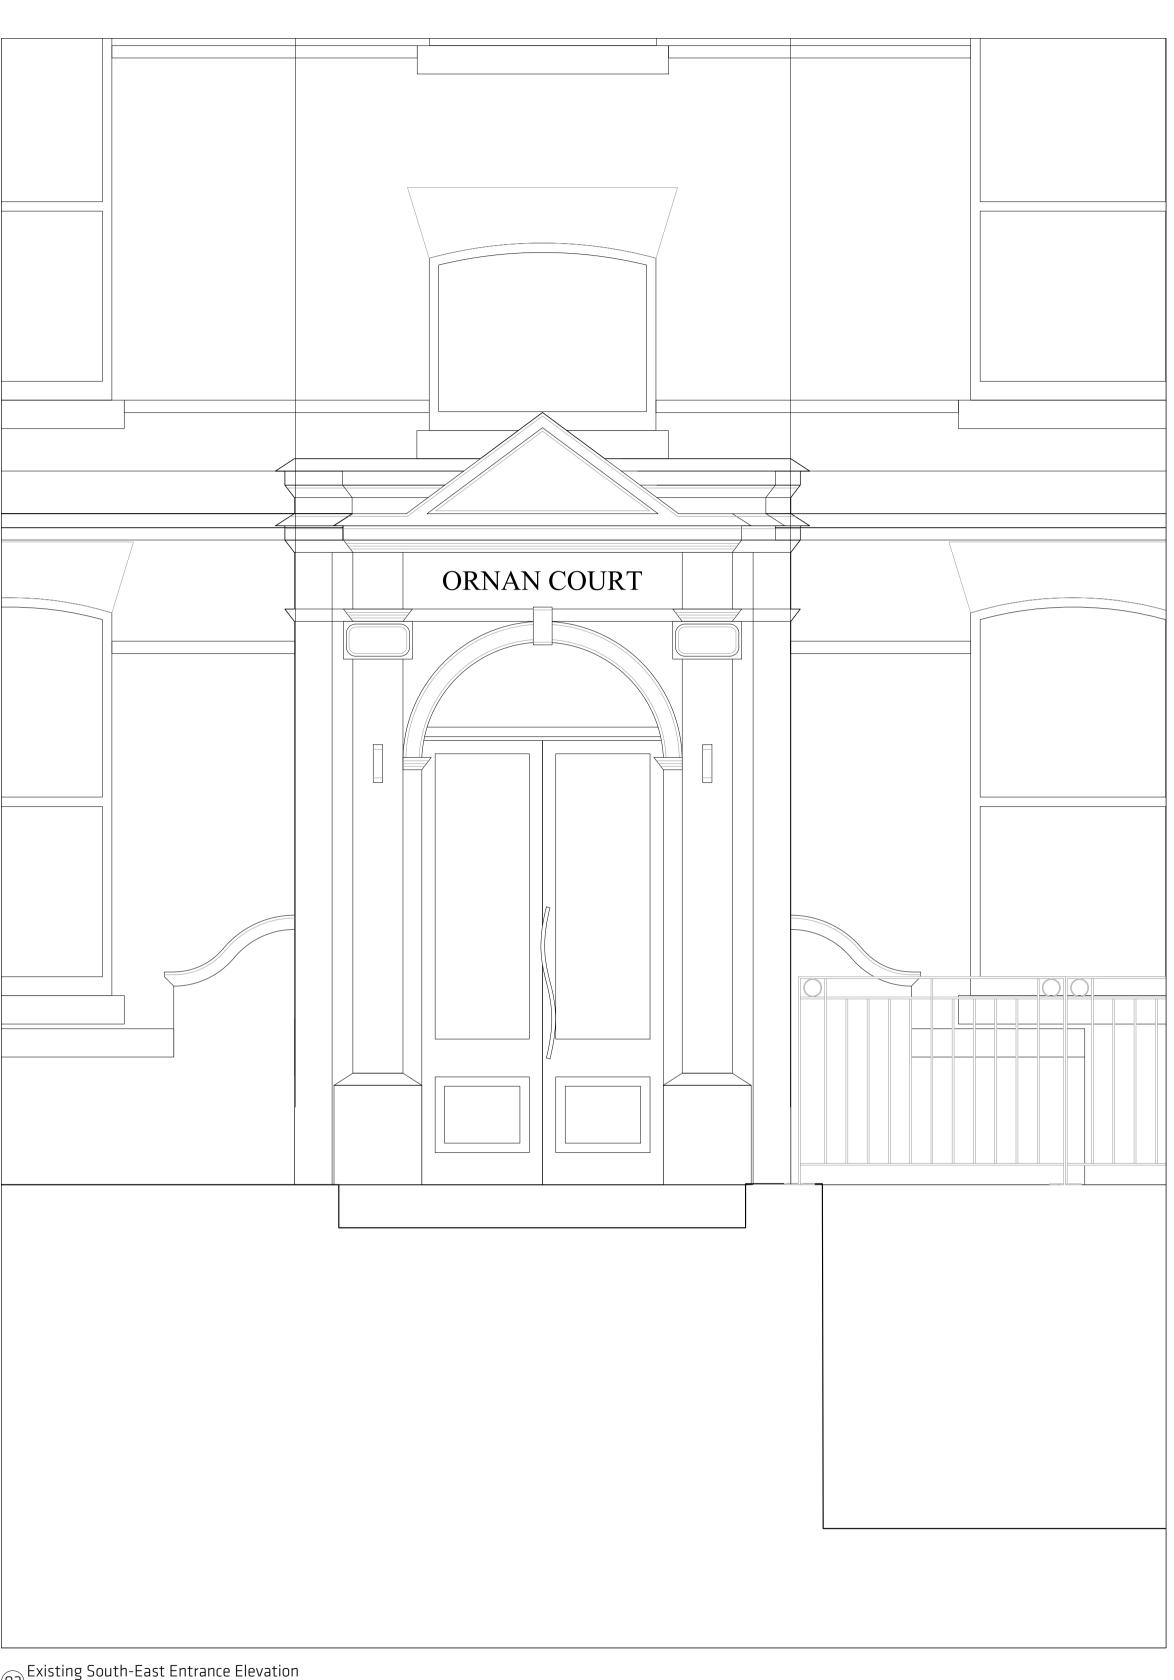

(02) Existing South-East Entrance Elevation 1:20

| Revision | Date     | Description         | Revision | Date | Description | WW.000111                                           |   |
|----------|----------|---------------------|----------|------|-------------|-----------------------------------------------------|---|
| P1       | 23.08.24 | Issued for Planning |          |      |             | ₩ ₩ <b>****</b> ****                                | - |
|          |          |                     |          |      |             | 1111-0-11-11-5-5-                                   |   |
|          |          |                     |          |      |             |                                                     | - |
|          |          |                     |          |      |             | Cocoa 406, The Biscuit Factory, SE16 4DG            |   |
|          |          |                     |          |      |             | 020 7928 8787 studio@new-works.net<br>new-works.net | - |
|          |          |                     |          |      |             | © New works (Architecture) Ltd                      |   |
|          |          |                     |          |      |             |                                                     |   |

# PLANNING

Notes

| <u> </u> |
|----------|
|          |
|          |
|          |

| 0                | 200<br>[mm]                            | 400            |                  |  |  |  |
|------------------|----------------------------------------|----------------|------------------|--|--|--|
| PROJECT          | PROJECT<br>Ornan Court                 |                |                  |  |  |  |
| TITLE            | Existing South East Entrance Elevation |                |                  |  |  |  |
| DWG No           | <sup>™G №</sup> 1915 (PL)321           |                |                  |  |  |  |
| DATE<br>23.08.24 |                                        | REVISION<br>P1 | SCALE<br>1:20@A1 |  |  |  |