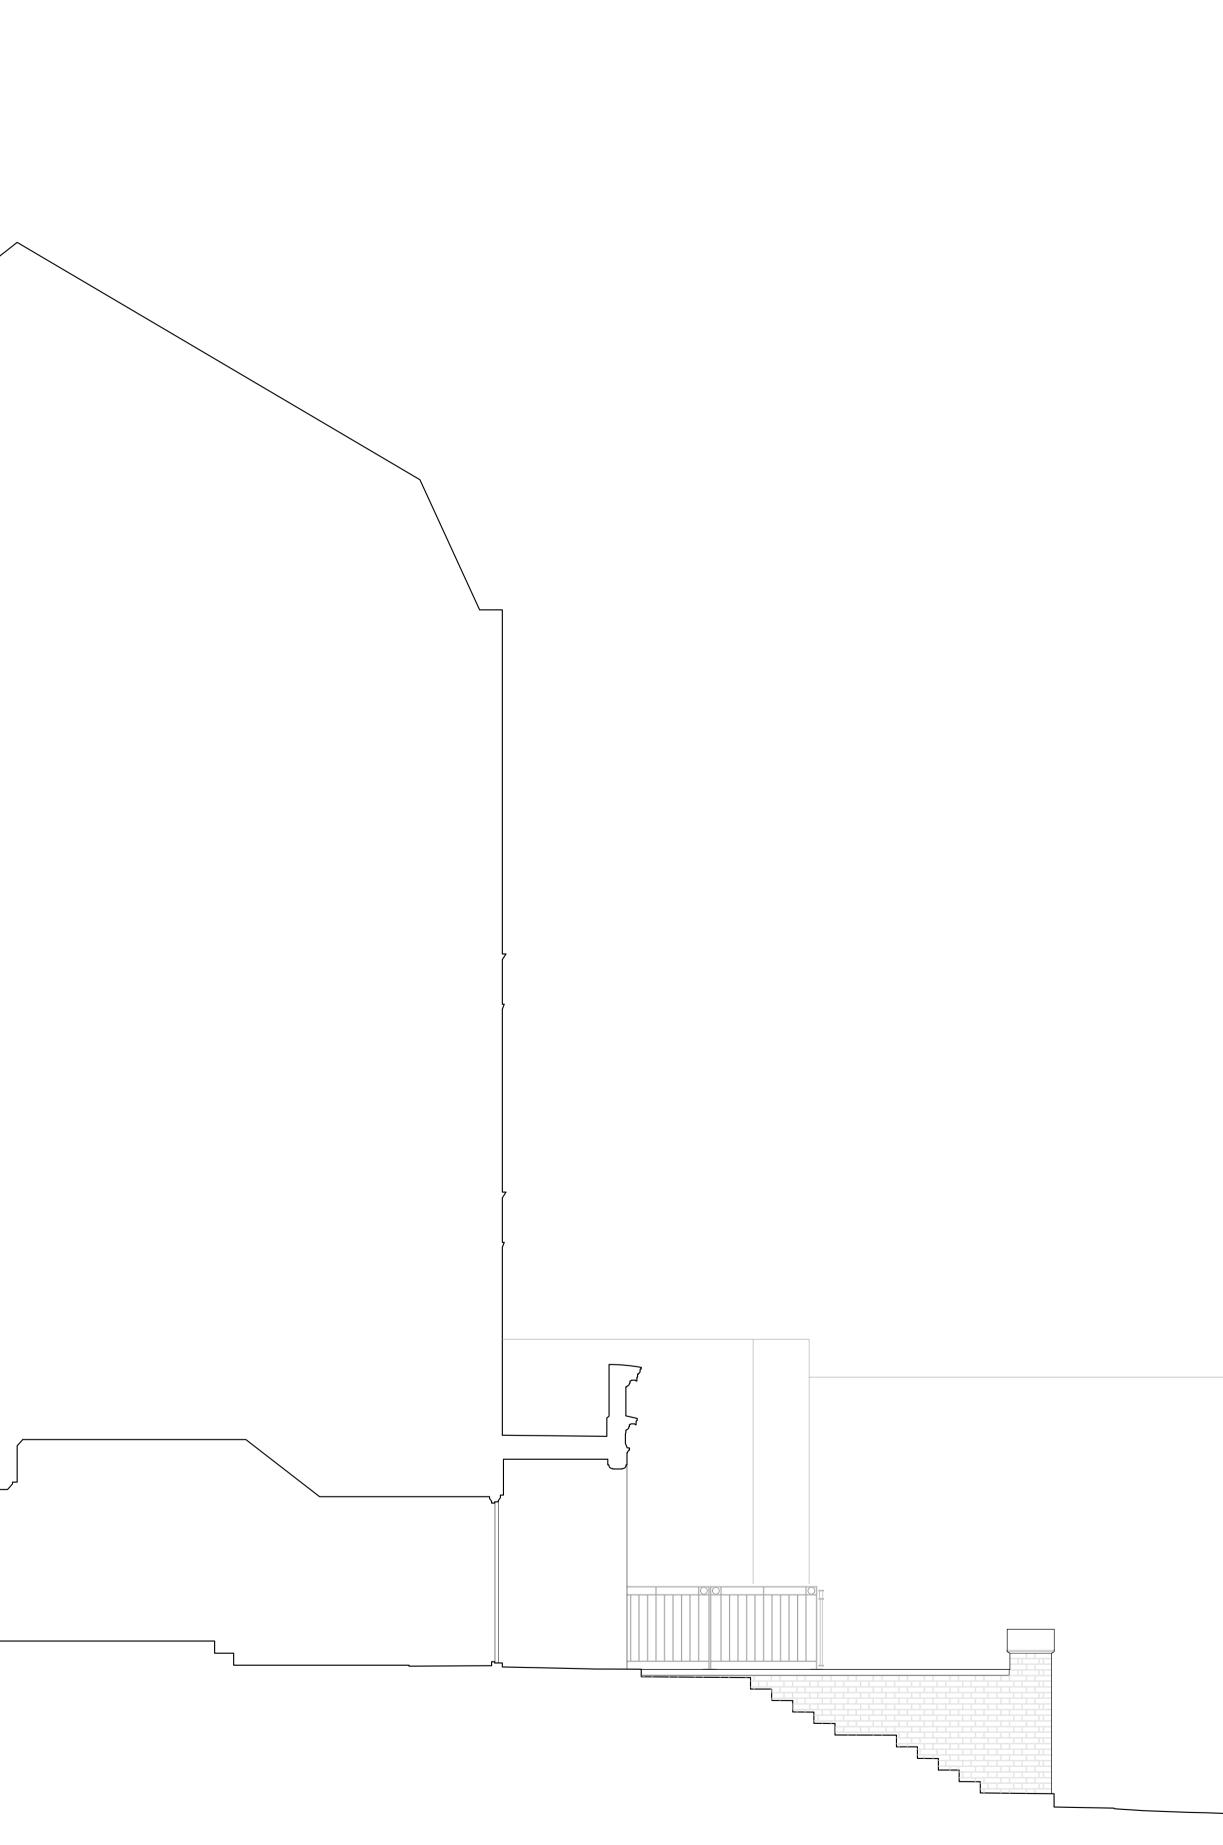

(02) Existing South-East Entrance Elevation 1:20

| Revision | Date     | Description         | Revision | Date | Description | WW.000111                                           |   |
|----------|----------|---------------------|----------|------|-------------|-----------------------------------------------------|---|
| P1       | 23.08.24 | Issued for Planning |          |      |             | ₩ ₩ <b>****</b> ****                                | - |
|          |          |                     |          |      |             | 1111-0-11-11-5-5-                                   |   |
|          |          |                     |          |      |             |                                                     | - |
|          |          |                     |          |      |             | Cocoa 406, The Biscuit Factory, SE16 4DG            |   |
|          |          |                     |          |      |             | 020 7928 8787 studio@new-works.net<br>new-works.net | - |
|          |          |                     |          |      |             | © New works (Architecture) Ltd                      |   |
|          |          |                     |          |      |             |                                                     |   |

# PLANNING

Notes

| <u> </u> |
|----------|
|          |
|          |
|          |

| 0                | 200<br>[mm]                            | 400            |                  |  |  |  |
|------------------|----------------------------------------|----------------|------------------|--|--|--|
| PROJECT          | PROJECT<br>Ornan Court                 |                |                  |  |  |  |
| TITLE            | Existing South East Entrance Elevation |                |                  |  |  |  |
| DWG No           | <sup>™G №</sup> 1915 (PL)321           |                |                  |  |  |  |
| DATE<br>23.08.24 |                                        | REVISION<br>P1 | SCALE<br>1:20@A1 |  |  |  |