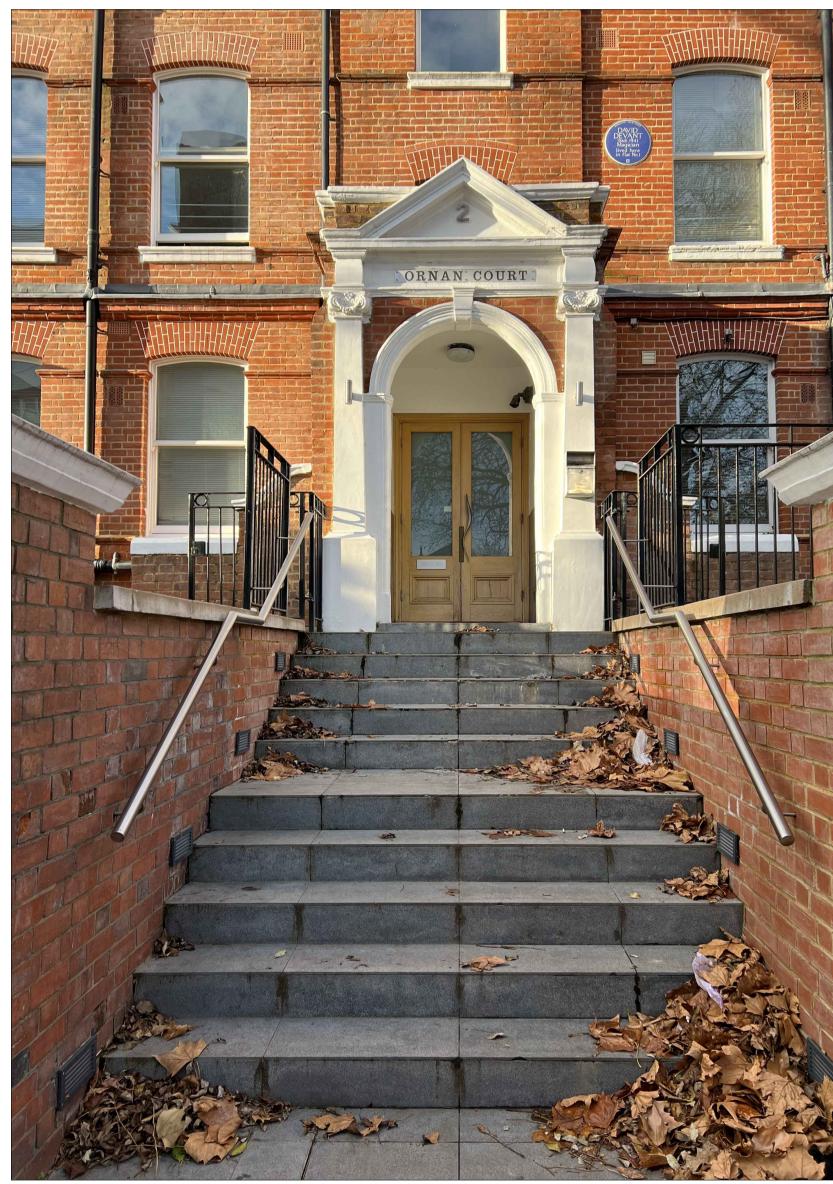

(02) Existing South-East Entrance Elevation 1:20

| Revision | Date     | Description         | Revision | Date | Description | WW.000111                                           |   |
|----------|----------|---------------------|----------|------|-------------|-----------------------------------------------------|---|
| P1       | 23.08.24 | Issued for Planning |          |      |             | ₩ ₩ <b>****</b> ****                                | - |
|          |          |                     |          |      |             | 1111-0-11-11-5-5-                                   |   |
|          |          |                     |          |      |             |                                                     | - |
|          |          |                     |          |      |             | Cocoa 406, The Biscuit Factory, SE16 4DG            |   |
|          |          |                     |          |      |             | 020 7928 8787 studio@new-works.net<br>new-works.net | - |
|          |          |                     |          |      |             | © New works (Architecture) Ltd                      |   |
|          |          |                     |          |      |             |                                                     |   |

# PLANNING

Notes

| <u> </u> |
|----------|
|          |
|          |
|          |

| 0                | 200<br>[mm]                            | 400            |                  |  |  |  |
|------------------|----------------------------------------|----------------|------------------|--|--|--|
| PROJECT          | PROJECT<br>Ornan Court                 |                |                  |  |  |  |
| TITLE            | Existing South East Entrance Elevation |                |                  |  |  |  |
| DWG No           | <sup>™G №</sup> 1915 (PL)321           |                |                  |  |  |  |
| DATE<br>23.08.24 |                                        | REVISION<br>P1 | SCALE<br>1:20@A1 |  |  |  |