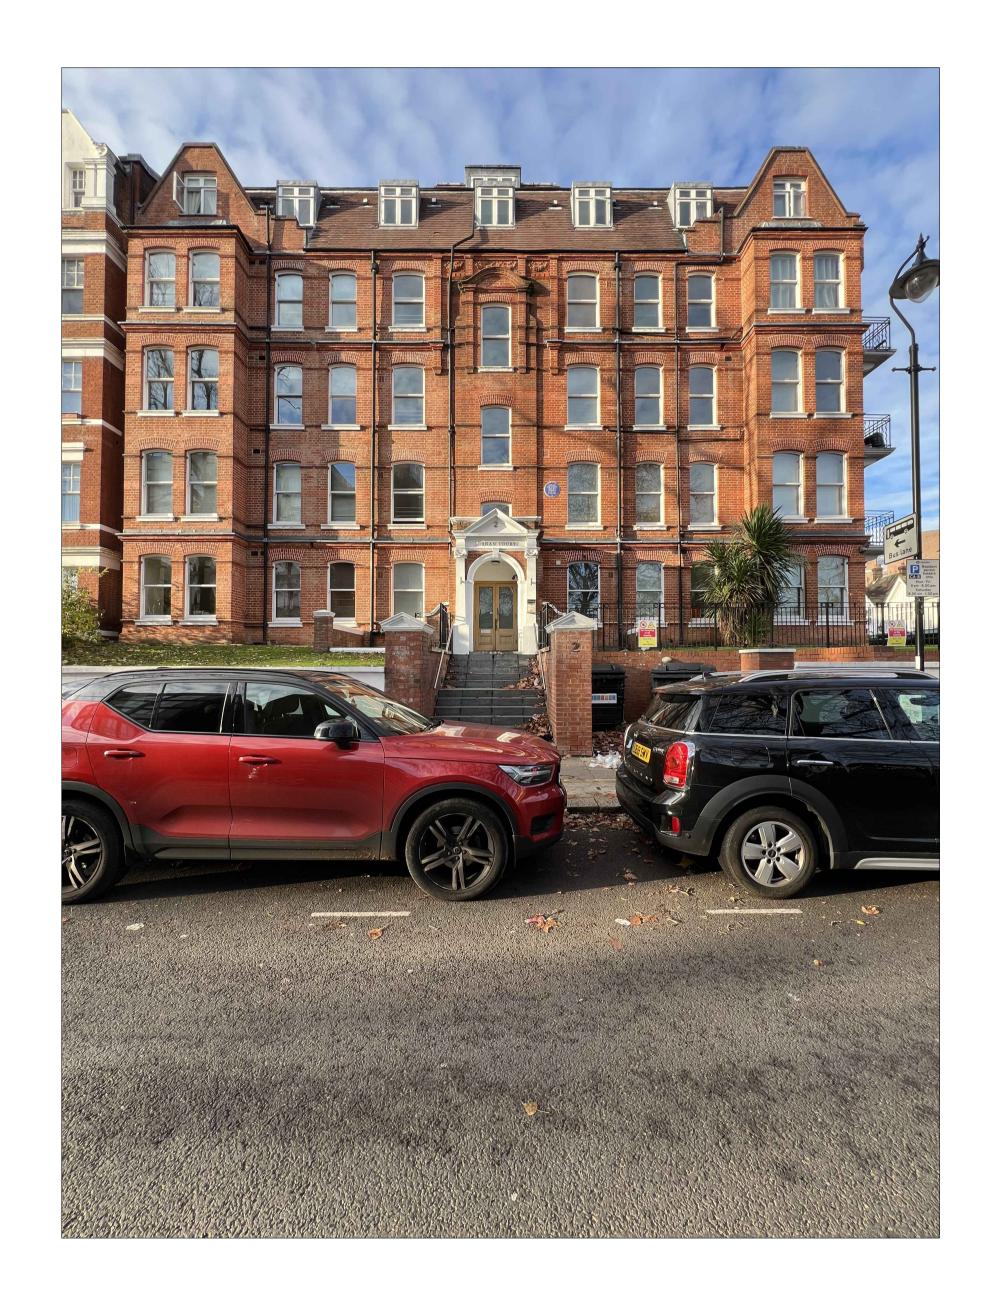

01 Existing South-East Street Elevation

- Do not scale this drawing.
   For structural dimensions and details see Structural Engineers drawings. 3. All dimensions to be checked on site proir to commencement of any works
- , or preperation of any shop drawings. 4. All errors in co-ordinates, levels and dimensions, are to be reported to the Architect.
- 5. All temporary works to be responsibility of the contractor.
   6. This drawing to be read in conjunction with all relevant Architect's drawings and specifications and with other Consultant's Information.