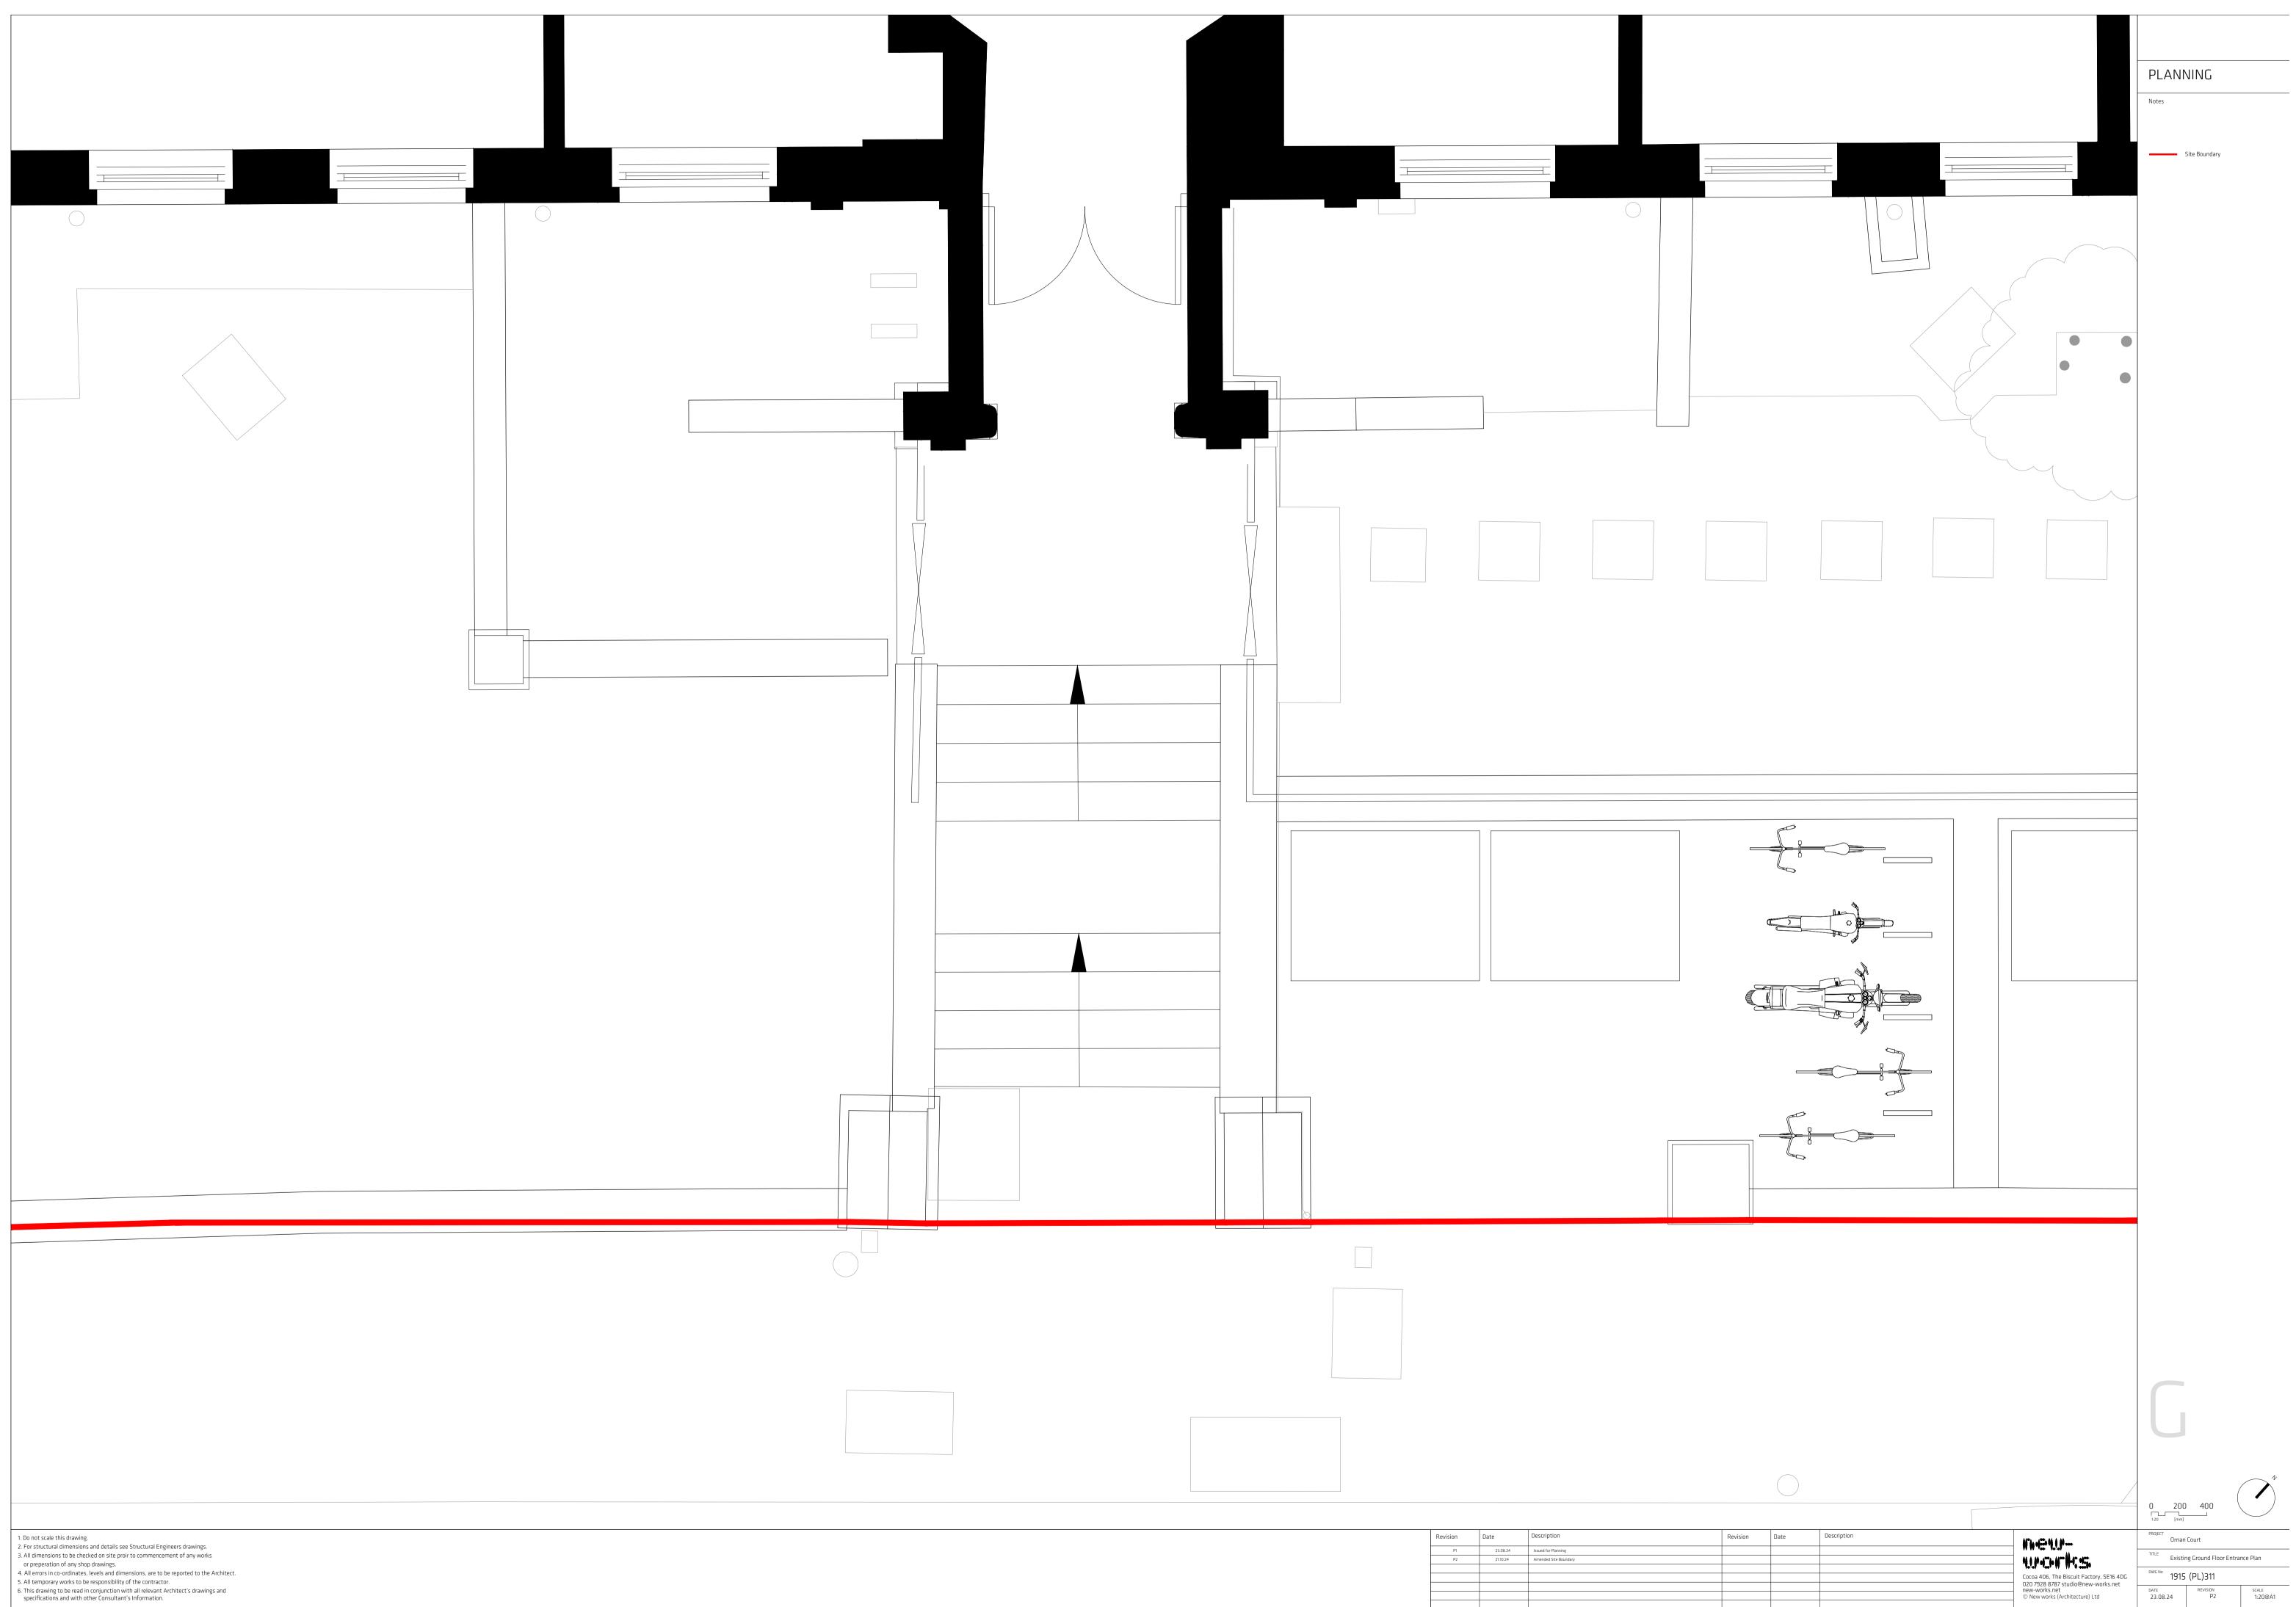

# PLANNING

Notes

| <u> </u> |
|----------|
|          |
|          |
|          |

| 0                | 200<br>[mm]                            | 400            |                  |  |  |  |
|------------------|----------------------------------------|----------------|------------------|--|--|--|
| PROJECT          | PROJECT<br>Ornan Court                 |                |                  |  |  |  |
| TITLE            | Existing South East Entrance Elevation |                |                  |  |  |  |
| DWG No           | <sup>™G №</sup> 1915 (PL)321           |                |                  |  |  |  |
| DATE<br>23.08.24 |                                        | REVISION<br>P1 | SCALE<br>1:20@A1 |  |  |  |