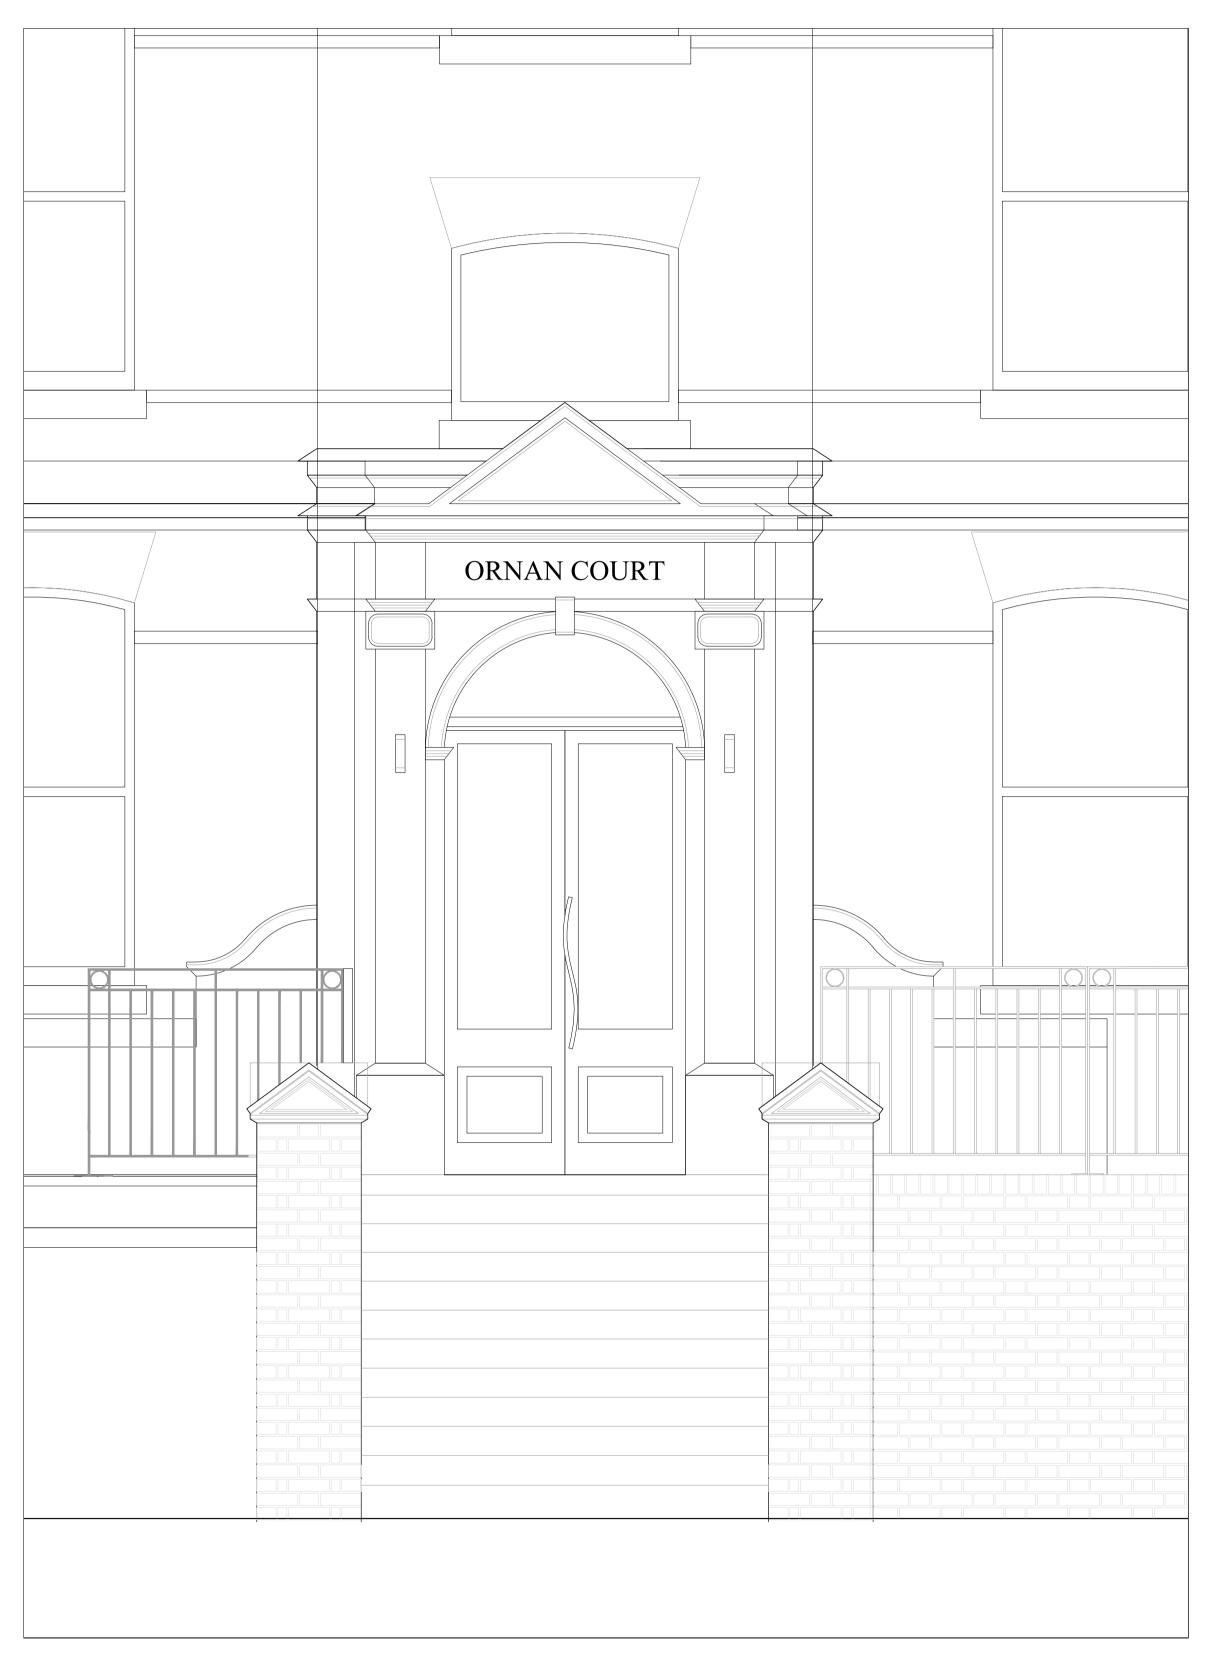

(02) Existing South-East Entrance Elevation 1:20

| Revision | Date     | Description         | Revision | Date | Description | WW.000111                                           |   |
|----------|----------|---------------------|----------|------|-------------|-----------------------------------------------------|---|
| P1       | 23.08.24 | Issued for Planning |          |      |             | ₩ ₩ <b>****</b> ****                                | - |
|          |          |                     |          |      |             | 1111-0-11-11-5-5-                                   |   |
|          |          |                     |          |      |             |                                                     | - |
|          |          |                     |          |      |             | Cocoa 406, The Biscuit Factory, SE16 4DG            |   |
|          |          |                     |          |      |             | 020 7928 8787 studio@new-works.net<br>new-works.net | - |
|          |          |                     |          |      |             | © New works (Architecture) Ltd                      |   |
|          |          |                     |          |      |             |                                                     |   |

# PLANNING

Notes

| <u> </u> |
|----------|
|          |
|          |
|          |

| 0                | 200<br>[mm]                            | 400            |                  |  |  |  |
|------------------|----------------------------------------|----------------|------------------|--|--|--|
| PROJECT          | PROJECT<br>Ornan Court                 |                |                  |  |  |  |
| TITLE            | Existing South East Entrance Elevation |                |                  |  |  |  |
| DWG No           | <sup>™G №</sup> 1915 (PL)321           |                |                  |  |  |  |
| DATE<br>23.08.24 |                                        | REVISION<br>P1 | SCALE<br>1:20@A1 |  |  |  |