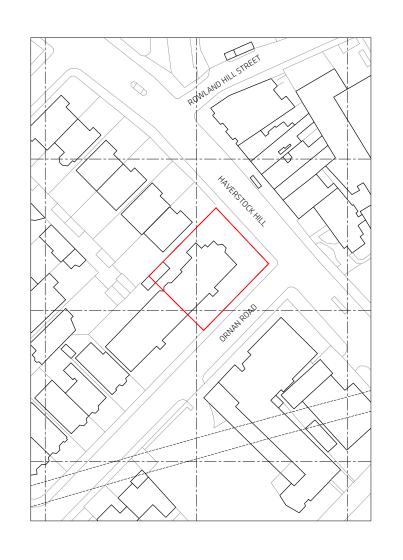

Notes

Site boundary

1. Do not scale this drawing.

2. For structural dimensions and details see Structural Engineers drawings.

3. All dimensions to be checked on site proir to commencement of any works or preperation of any shop drawings.

## Cocoa 406, The Biscuit Factory, SE16 4DG 020 7928 8787 studio@new-works.net new-works.net © New works (Architecture) Ltd

| PROJECT<br>Ornan Court   |             |                    |  |  |  |
|--------------------------|-------------|--------------------|--|--|--|
| TITLE Site Location Plan |             |                    |  |  |  |
| 1915 (PL)301             |             |                    |  |  |  |
| DATE 23.08.24            | REVISION P2 | SCALE<br>1:1250@A3 |  |  |  |