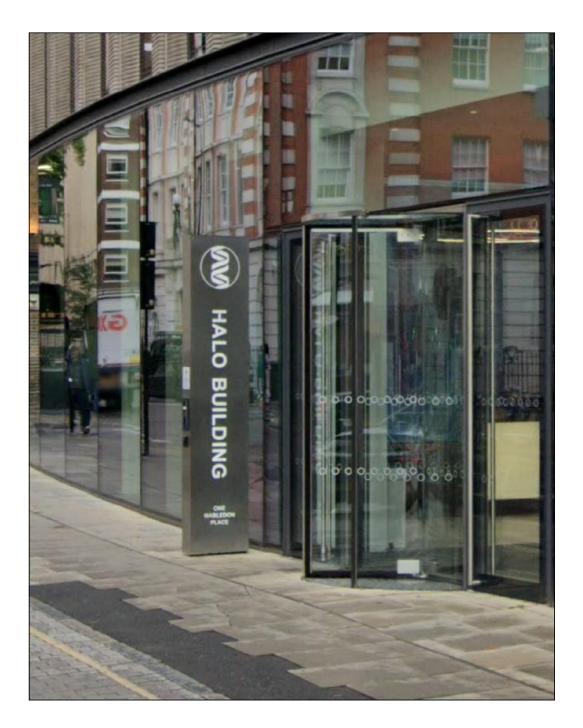

## Existing Metal External Signage.



**Existing External Signage** 

## Existing Part Front Elevation Scale 1:50



## **Proposed Part Front Elevation**

Scale 1:50



Proposed Part Side Elevation
Scale 1:50

Existing Part Side Elevation

Scale 1:50



**Proposed External Signage CGI VIsual** 

THE CONTRACTOR IS TO VERIFY ALL BUILDINGS AND SITE DIMENSIONS PRIOR TO COMMENCEMENT OF WORKS OR PREPARATION OF SHOP DRAWINGS.

THIS DRAWING AND THE BUILDING WORKS DEPICTED ARE COPYRIGHT OF KB ARCHITECTS AND MAY NOT BE REPRODUCED EXCEPT BY WRITTEN

THIS DRAWING IS COPYRIGHT AND SHALL NOT BE REPRODUCED NOR USED

FOR ANY OTHER PURPOSE WITHOUT WRITTEN PERMISSION OF THE AUTHOR.

DO NOT SCALE FROM THIS DRAWING, USE FIGURED DIMENSIONS ONLY.

THE DRAWING MUST BE READ IN CONJUNCTION WITH ALL OTHER PROJECT RELATED DRAWINGS AND DOCUMENTATION IS