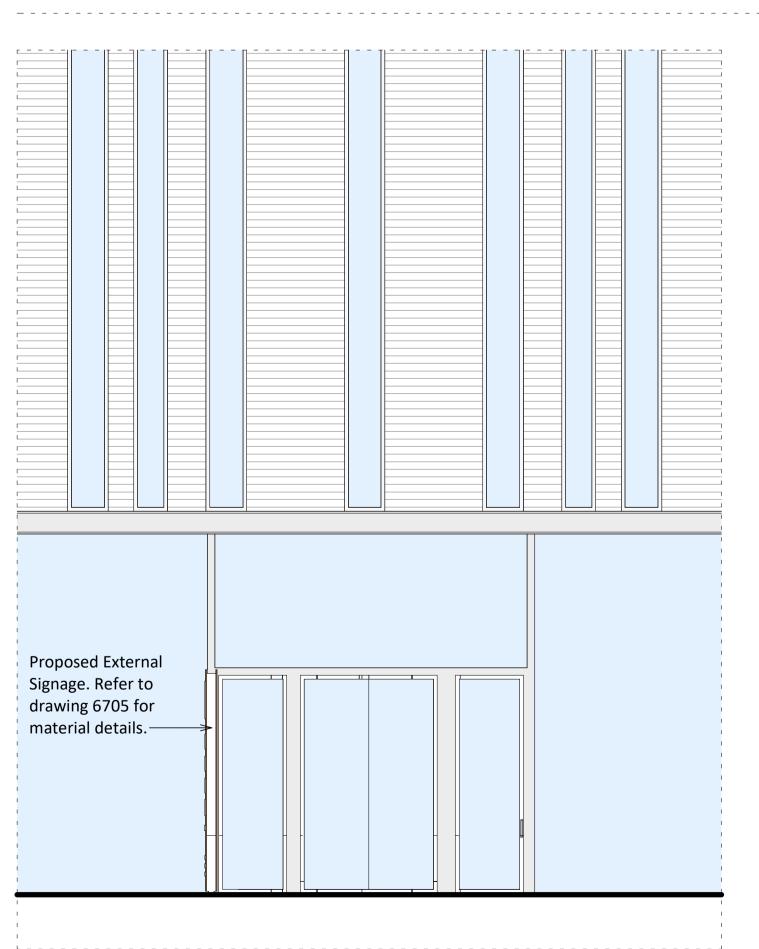

## **Proposed Part Front Elevation**

Scale 1:50

Proposed Part Side Elevation
Scale 1:50

Existing Part Side Elevation

Scale 1:50

**Proposed External Signage CGI VIsual** 

THE CONTRACTOR IS TO VERIFY ALL BUILDINGS AND SITE DIMENSIONS PRIOR TO COMMENCEMENT OF WORKS OR PREPARATION OF SHOP DRAWINGS.