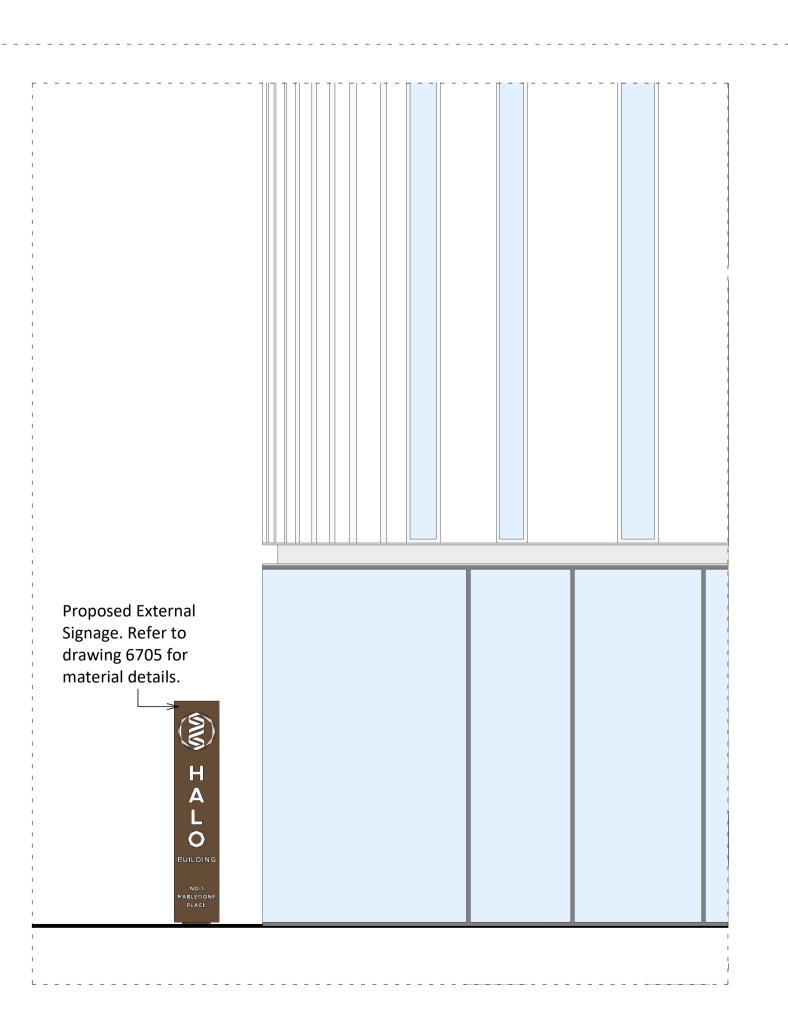

## **Proposed Part Front Elevation**

Scale 1:50

Proposed Part Side Elevation
Scale 1:50

Existing Part Side Elevation

Scale 1:50

**Proposed External Signage CGI VIsual** 

THE CONTRACTOR IS TO VERIFY ALL BUILDINGS AND SITE DIMENSIONS PRIOR TO COMMENCEMENT OF WORKS OR PREPARATION OF SHOP DRAWINGS.