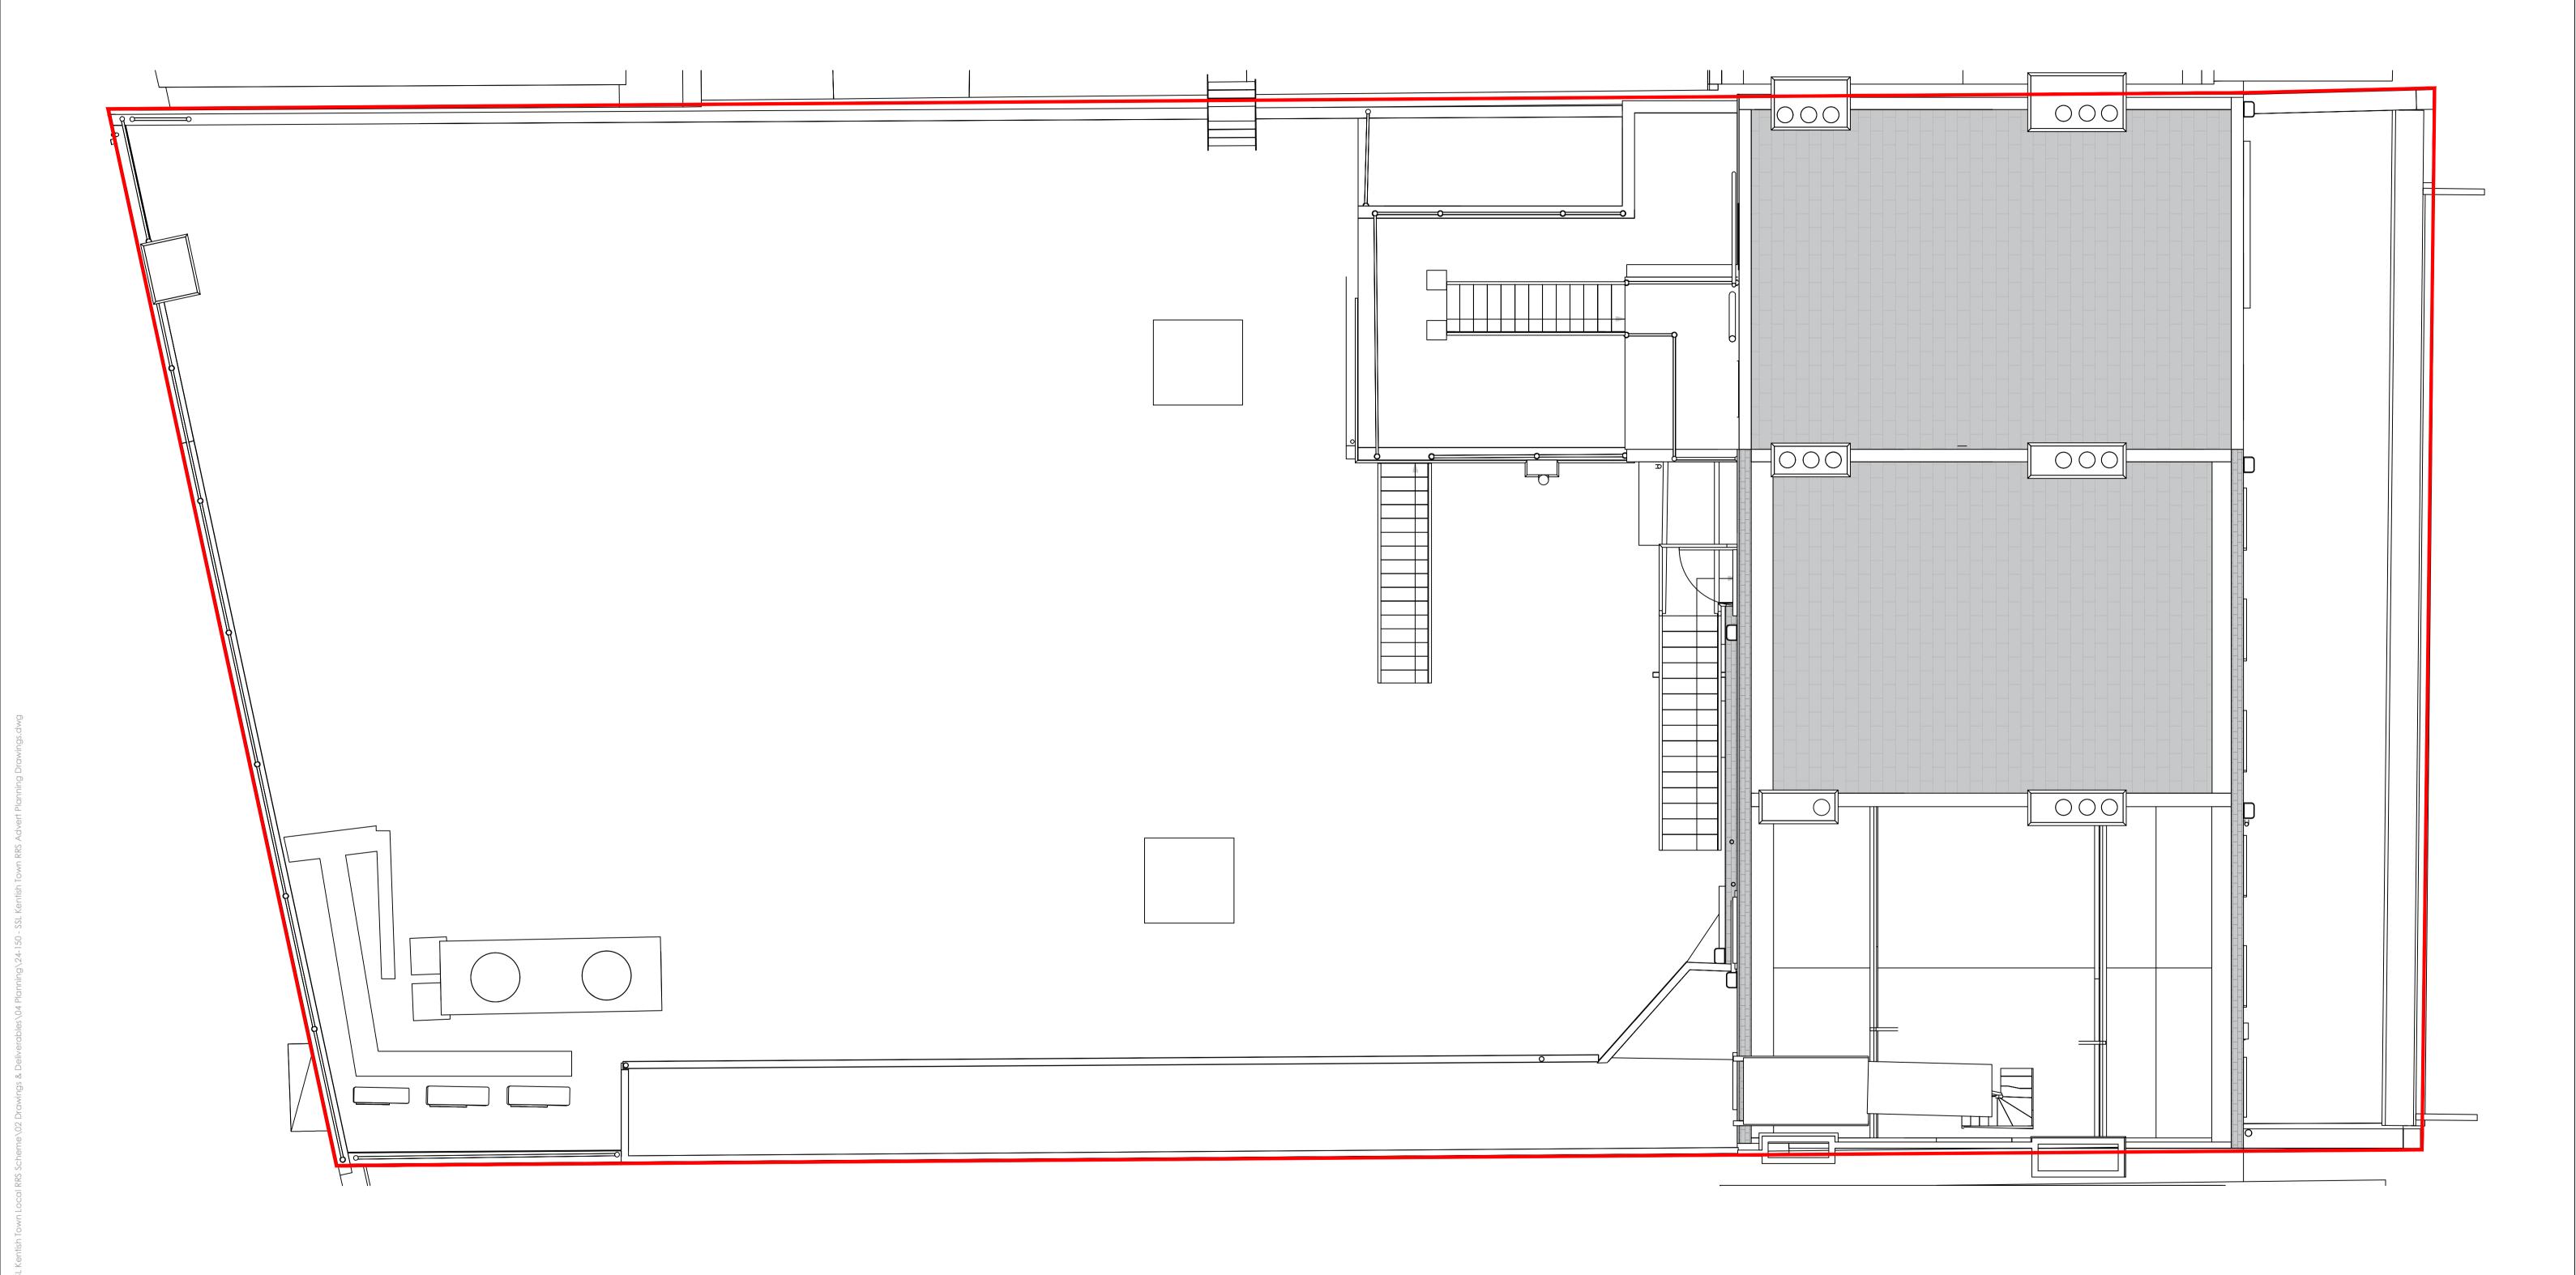

Revision History :

Date: Dwn: A FIRST ISSUE 22.10.2024 CL B RED LINE UPDATED TO INCORPORATE ENTIRE SAINSBURY'S 25.10.2024 CL STORE IN SITE AREA 25.10.2024 CL

Drawing Note : Proposed site area =  $617m^2$ 