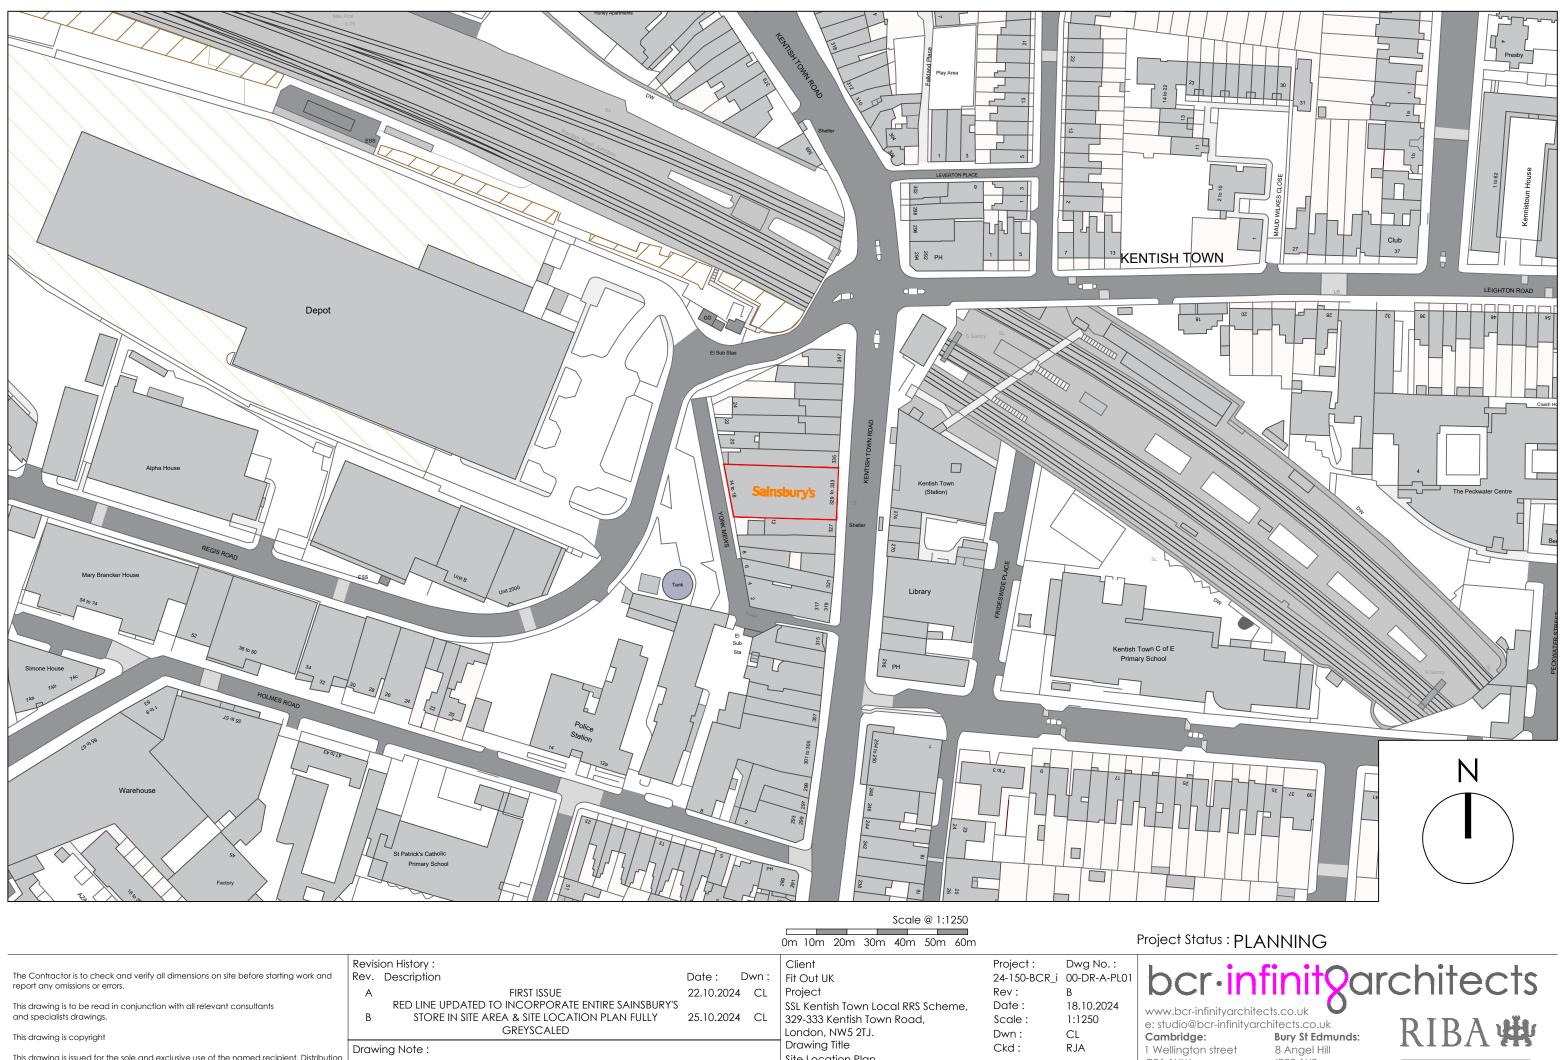

|                                                                                                                          |                                                               |               |                                     |              |              | i i ojo ol ol ol |
|--------------------------------------------------------------------------------------------------------------------------|---------------------------------------------------------------|---------------|-------------------------------------|--------------|--------------|------------------|
|                                                                                                                          | Revision History :                                            |               | Client                              | Project :    | Dwg No. :    |                  |
| The Contractor is to check and verify all dimensions on site before starting work and<br>report any omissions or errors. | Rev. Description                                              | Date: Dwn:    | Fit Out UK                          | 24-150-BCR_i | 00-DR-A-PL01 | hor              |
|                                                                                                                          | A FIRST ISSUE                                                 | 22.10.2024 CL | Project                             | Rev:         | В            |                  |
| This drawing is to be read in conjunction with all relevant consultants                                                  | RED LINE UPDATED TO INCORPORATE ENTIRE SAINSBURY'S            |               | SSL Kentish Town Local RRS Scheme,  | Date :       | 18.10.2024   | www.bcr-inf      |
| and specialists drawings.                                                                                                | B STORE IN SITE AREA & SITE LOCATION PLAN FULLY<br>GREYSCALED | 25.10.2024 CL | 329-333 Kentish Town Road,          | Scale :      | 1:1250       | e: studio@ba     |
| This drawing is copyright                                                                                                | GRETSCALED                                                    |               | London, NW5 2TJ.                    | Dwn :        | CL           | Cambridge:       |
| This drawing is issued for the sole and exclusive use of the named recipient. Distribution                               | Drawing Note :                                                |               | Drawing Title<br>Site Location Plan | Ckd :        | RJA          | 1 Wellington     |
| to any third party is on the strict understanding that no liability is accepted by                                       | Proposed site area = 617m <sup>2</sup>                        |               | Sile Location Fidit                 |              |              | CB1 1HW          |
| bcr-infinity architects for any discrepancies, errors or omissions that may be present,                                  |                                                               |               |                                     |              |              | T 01223 3667     |