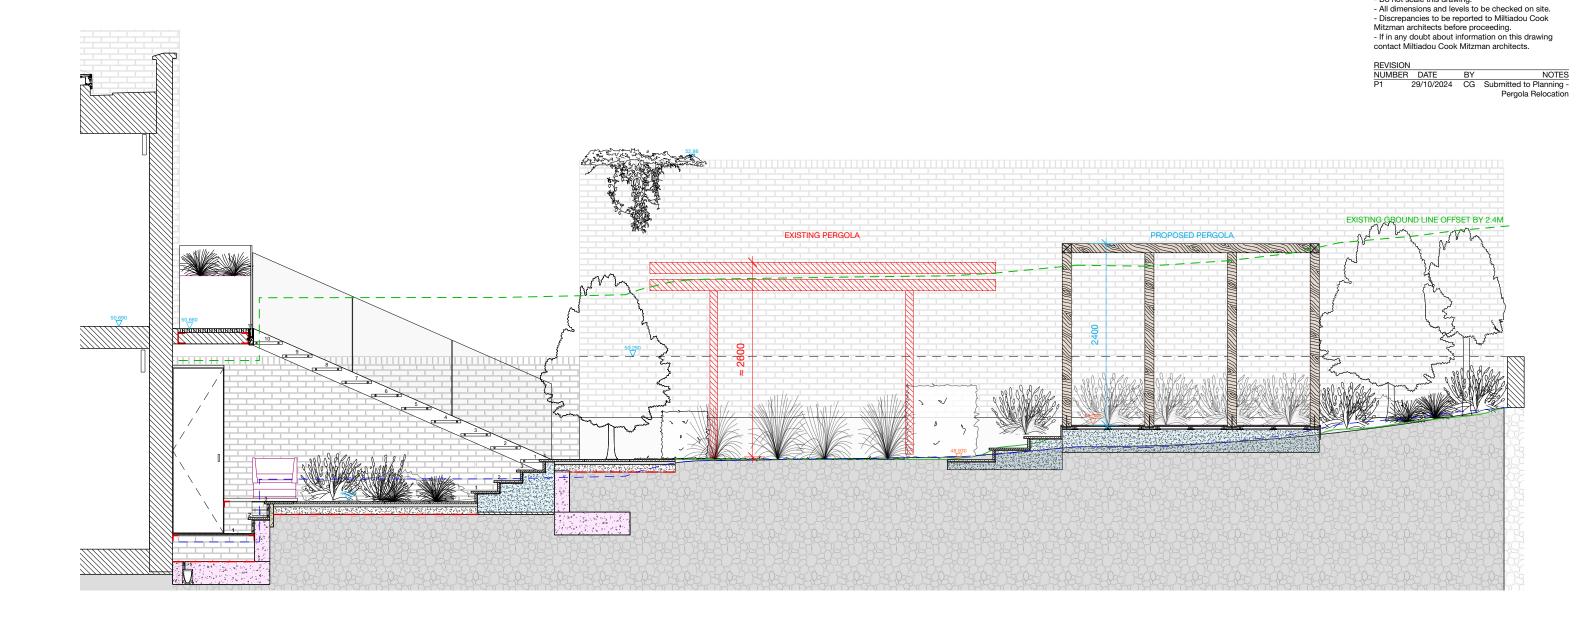

## NOTES:

1. THE PROPOSED PERGOLA IS SHORTER THAN THE EXISTING ONE BUT BECAUSE IT IS POSITIONED HIGHER, IT MAY APPEAR TALLER.

-- EXISTING GROUND

© This drawing is the property of Miltiadou Cook Mitzman architects. No disclosure or copy of it may be made without the written permission of Miltiadou

Cook Mitzman architects. For construction purposes:
- Do not scale this drawing.

020 7722 8525 office@mcma.design Unit 1 Primrose Mews Sharpleshall Street

www.mcma.design

London NW1 8YW

CLIENT Mrs Davidson & Mr Fealy

PROJECT 72 Albert Street NW1 7NR

SHEET TITLE
Proposed Rear Garden Section AA'

**DATE CREATED** 22/06/2022 FILE REFERENCE

DRAWING NUMBER REVISION

314-DWG-612 P1

© This drawing is the property of Miltiadou Cook Mitzman architects. No disclosure or copy of it may be made without the written permission of Miltiadou Cook Mitzman architects.