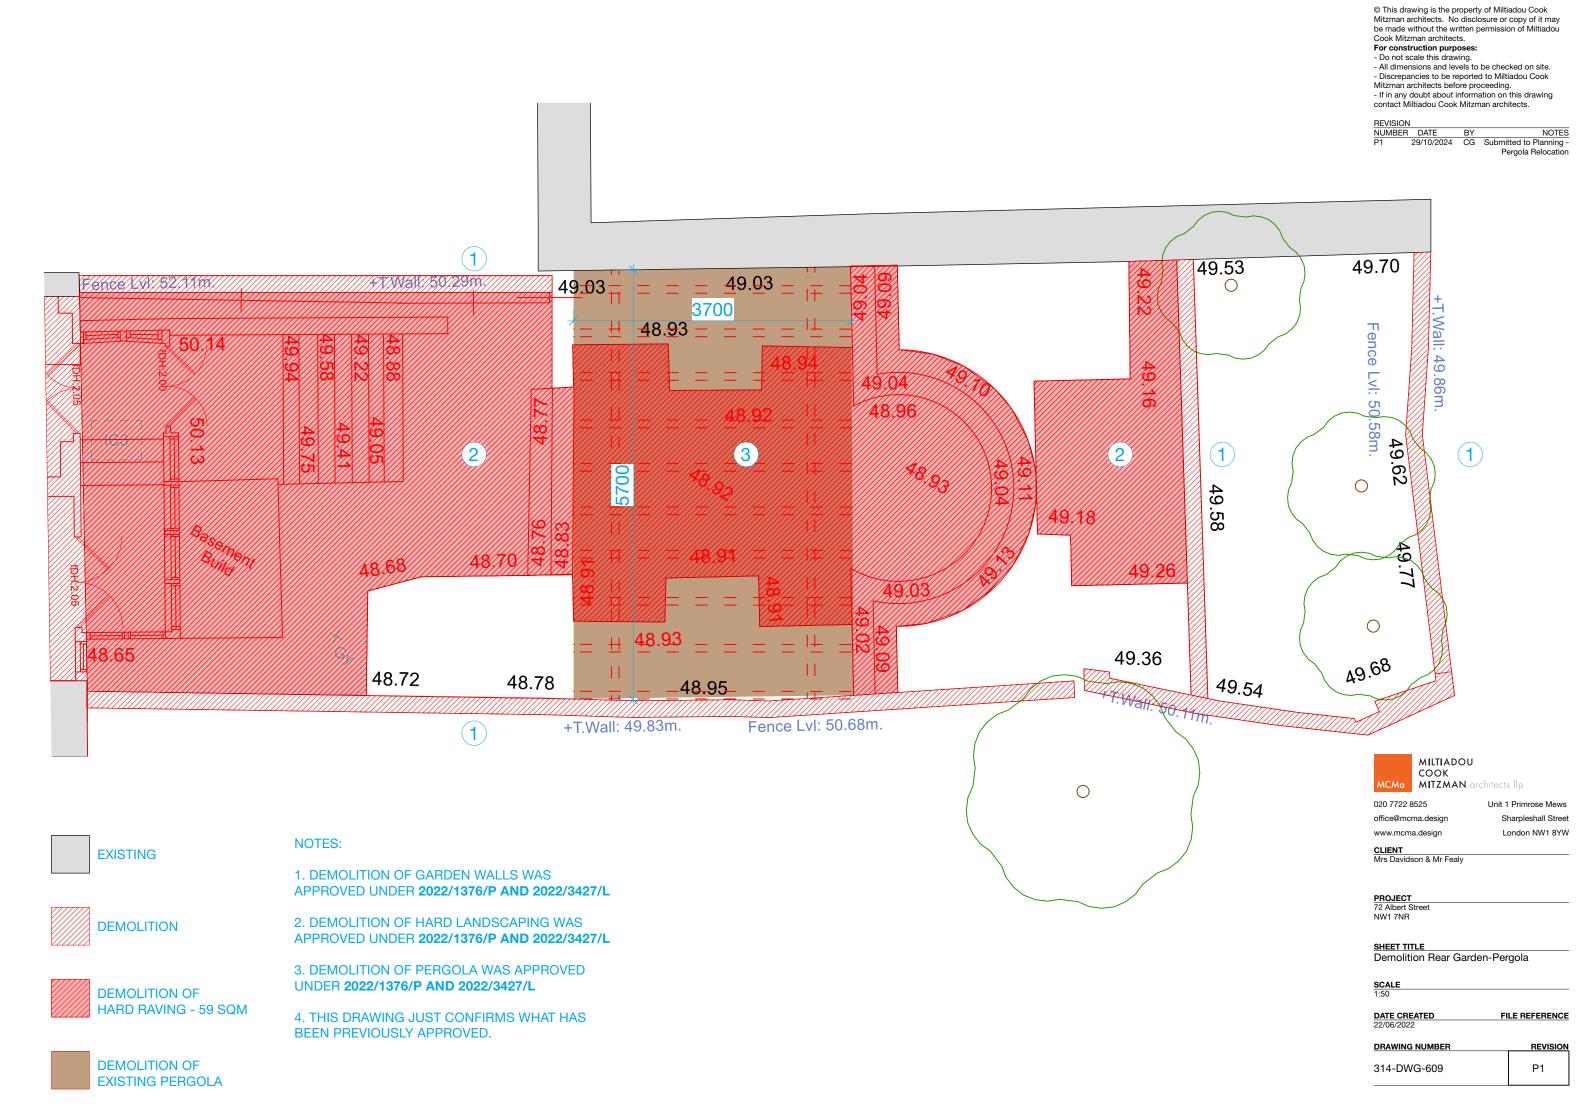

NOTES:

1. DEMOLITION OF EXISTING PERGOLA

PHOTO OF EXISTING PERGOLA

020 7722 8525 Unit 1 Primrose Mews office@mcma.design Sharpleshall Street www.mcma.design London NW1 8YW

LIENT Irs Davidson & Mr E

PROJECT 72 Albert Street NW1 7NR