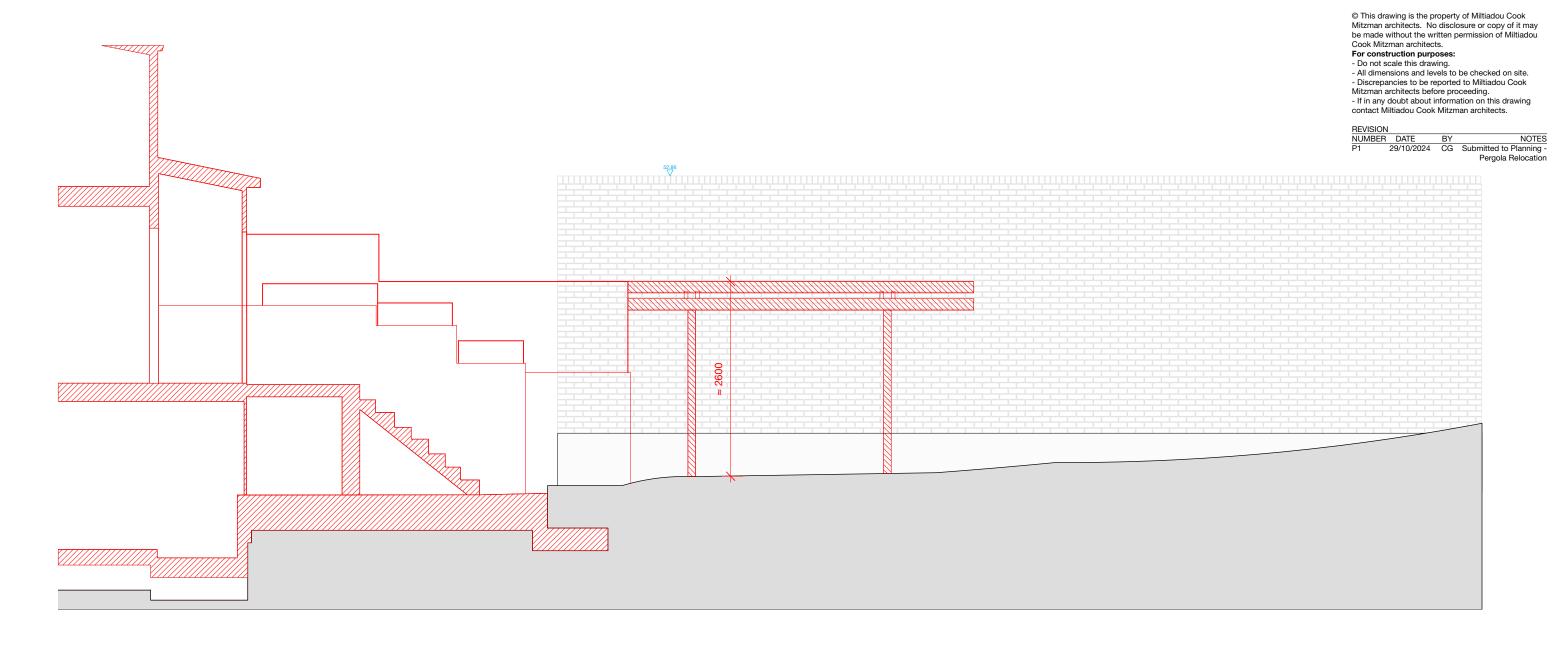

SHEET TITLE

Demolition Rear Garden Section AA'

SC/ 1:50

DATE CREATED FILE REFERENCE 22/06/2022

DRAWING NUMBER REVISION
314-DWG-610 P1

RETAINING WALLS

CONCRETE BASE

## NOTES:

1. THE PROPOSED PERGOLA IS SHORTER THAN THE EXISTING ONE BUT BECAUSE IT IS POSITIONED HIGHER, IT MAY APPEAR TALLER.

-- EXISTING GROUND

© This drawing is the property of Miltiadou Cook Mitzman architects. No disclosure or copy of it may be made without the written permission of Miltiadou

Cook Mitzman architects. For construction purposes:
- Do not scale this drawing.

020 7722 8525 office@mcma.design Unit 1 Primrose Mews Sharpleshall Street

www.mcma.design

London NW1 8YW

CLIENT Mrs Davidson & Mr Fealy