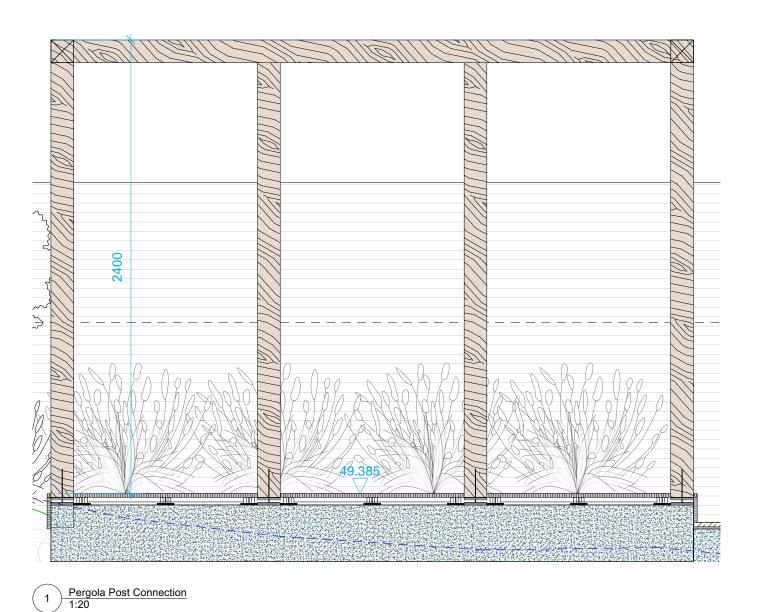

REVISION

NUMBER DATE BY NOTES

P1 29/10/2024 CG Submitted to Planning Pergola Relocation

PERGOLA POSTS TO BE OUT OF OAK.

**DATE CREATED** 22/06/2022 FILE REFERENCE REVISION

SHEET TITLE
Proposed Pergola Construction

CLIENT Mrs Davidson & Mr Fealy

www.mcma.design

Pergola Base Connection Detail 1:5 Pergola Post Connection Detail NTS DRAWING NUMBER 314-DWG-613