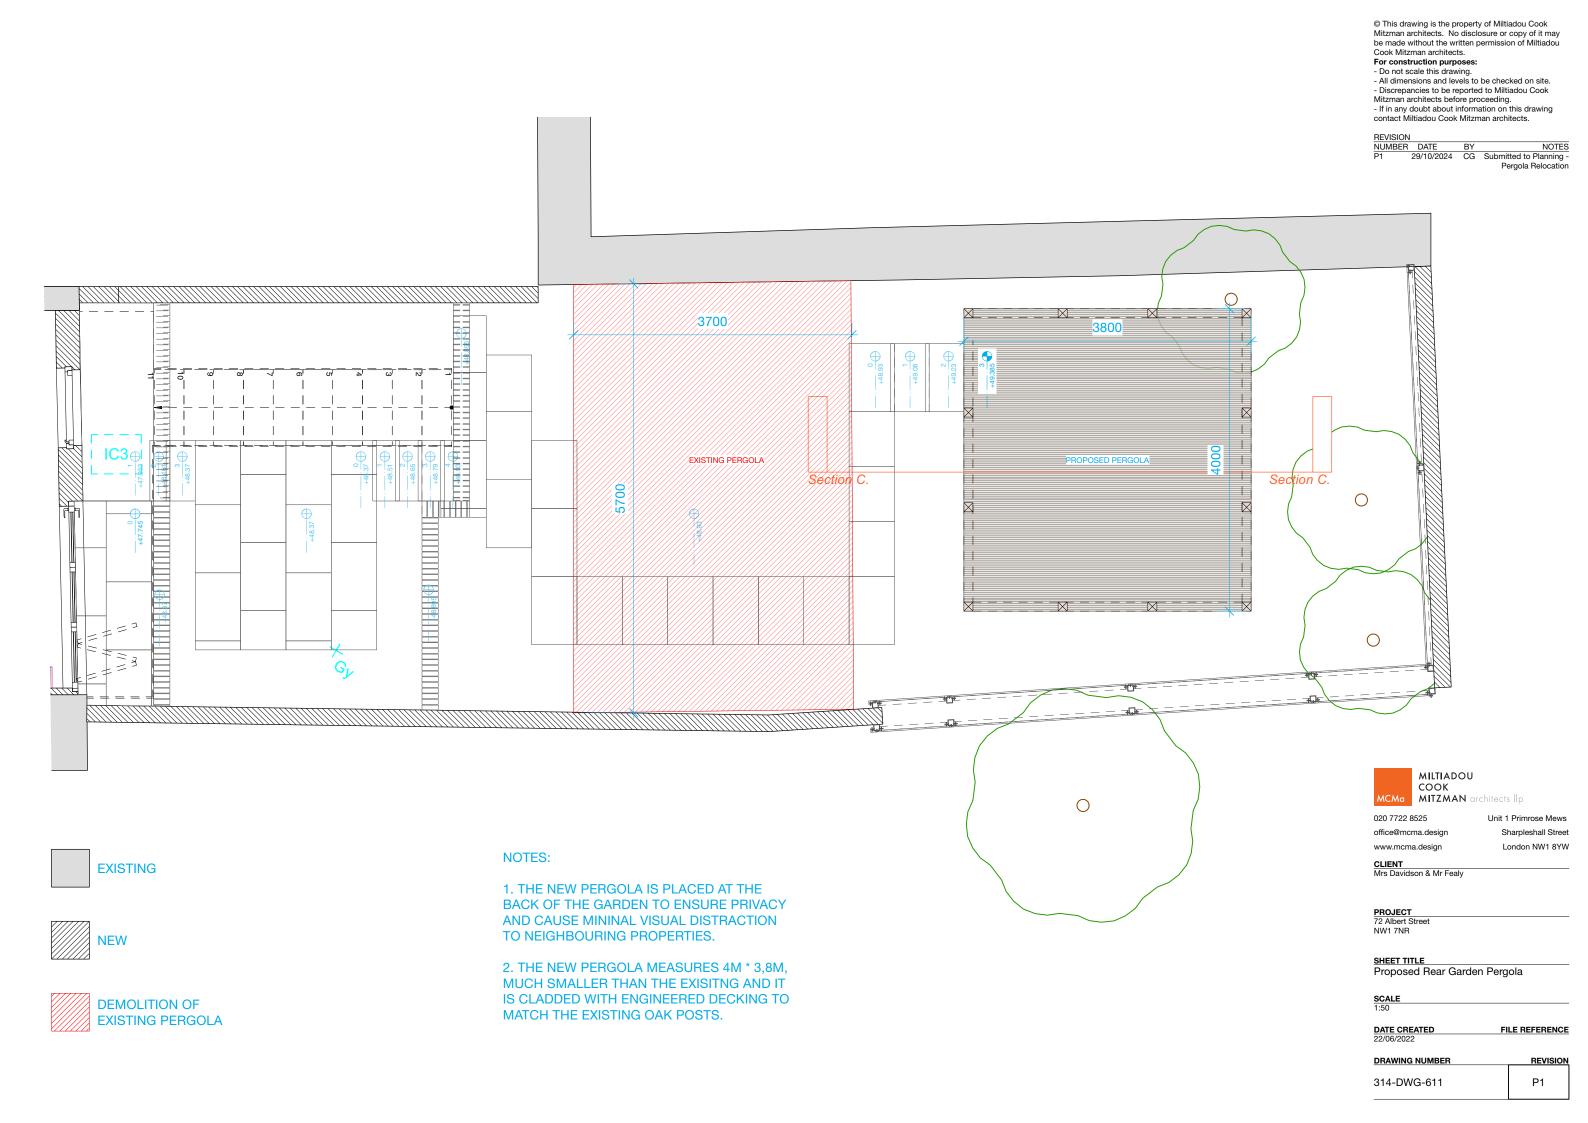

## NOTES:

1. THE PROPOSED PERGOLA IS SHORTER THAN THE EXISTING ONE BUT BECAUSE IT IS POSITIONED HIGHER, IT MAY APPEAR TALLER.

-- EXISTING GROUND

© This drawing is the property of Miltiadou Cook Mitzman architects. No disclosure or copy of it may be made without the written permission of Miltiadou

PROJECT 72 Albert Street NW1 7NR

SHEET TITLE
Proposed Rear Garden Section AA'

**DATE CREATED** 22/06/2022 FILE REFERENCE

DRAWING NUMBER REVISION

314-DWG-612 P1

© This drawing is the property of Miltiadou Cook Mitzman architects. No disclosure or copy of it may be made without the written permission of Miltiadou Cook Mitzman architects.