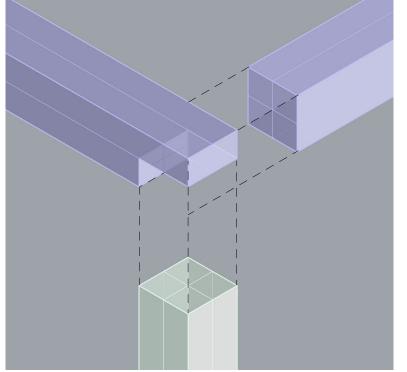

CLIENT Mrs Davidson & Mr Fealy

www.mcma.design

Pergola Base Connection Detail 1:5 Pergola Post Connection Detail NTS DRAWING NUMBER 314-DWG-613