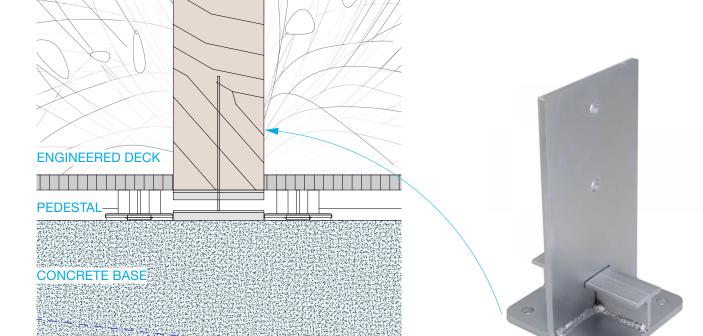

CLIENT Mrs Davidson & Mr Fealy

www.mcma.design

Pergola Base Connection Detail 1:5 Pergola Post Connection Detail NTS DRAWING NUMBER 314-DWG-613