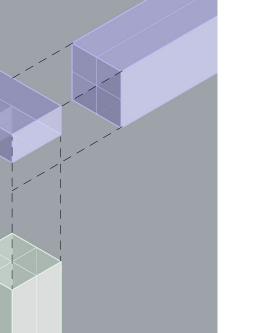

CLIENT Mrs Davidson & Mr Fealy

www.mcma.design

Pergola Base Connection Detail 1:5 Pergola Post Connection Detail NTS DRAWING NUMBER 314-DWG-613