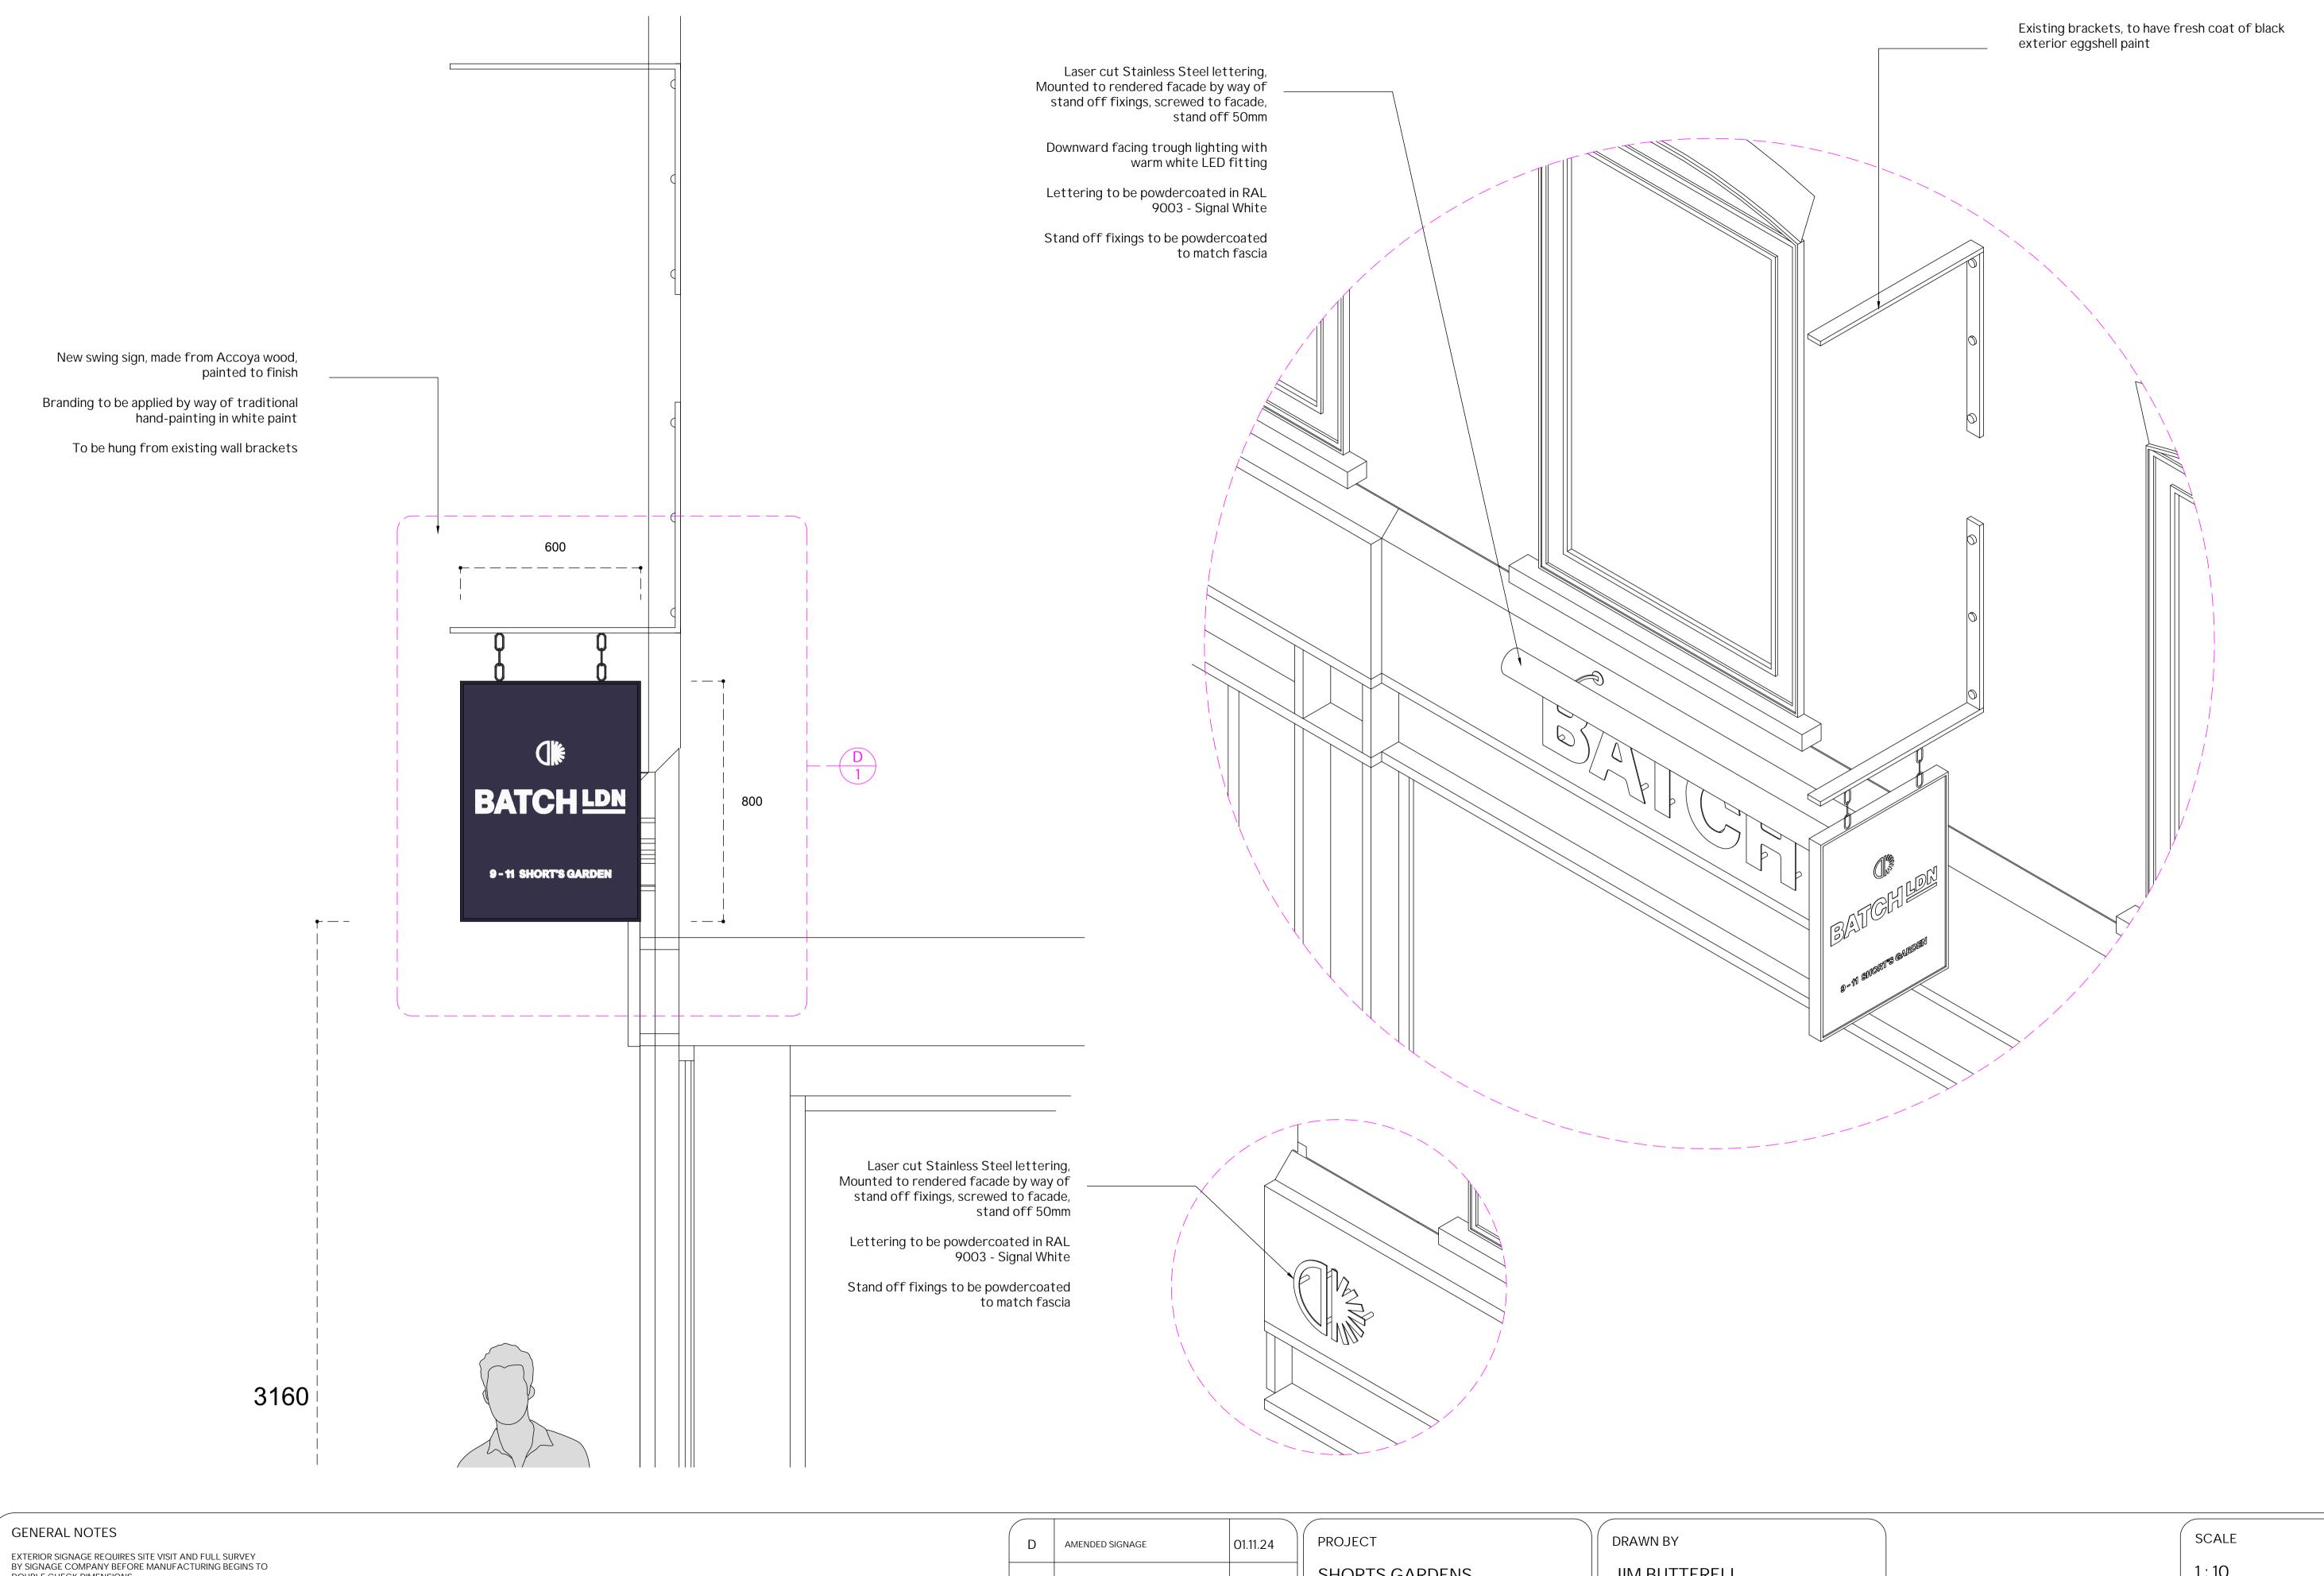

EXTERIOR SIGNAGE REQUIRES SITE VISIT AND FULL SURVEY BY SIGNAGE COMPANY BEFORE MANUFACTURING BEGINS TO DOUBLE CHECK DIMENSIONS.

ALL LIGHTING TO BE ASSESSED ON-SITE, ANY UNUSED LIGHTING TO BE REMOVED AND WALLS AND CEILINGS TO BE MADE GOOD. ALL LIGHTING TO MEET LOCAL BUILDING REGULATIONS AND REQUIREMENTS.