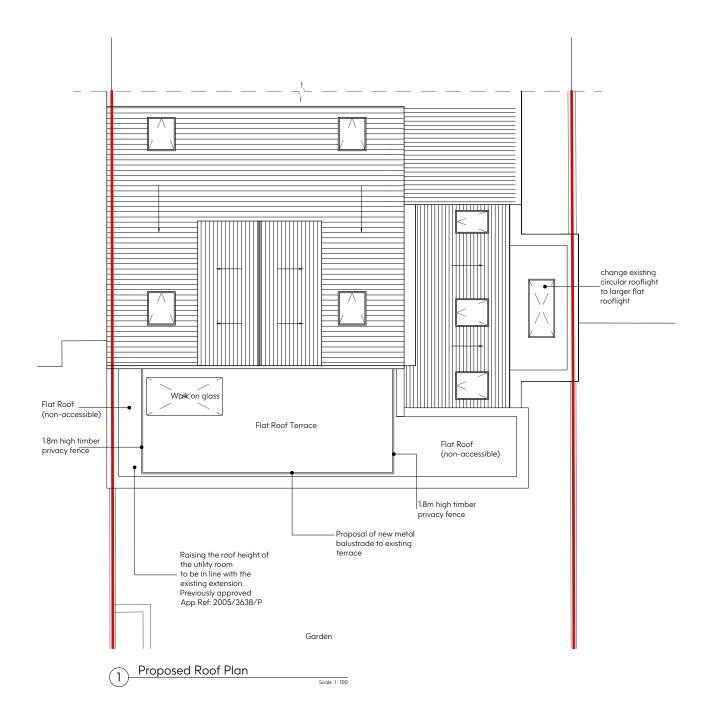

| Rev: | Description:          | Date:    |
|------|-----------------------|----------|
| Α    | Terrace privacy fence | 07/11/24 |
|      |                       |          |
|      |                       |          |
|      |                       |          |
|      |                       |          |
|      |                       |          |
|      |                       |          |

## Drawing Title: Proposed Roof Plan

Date: Drawing Status:

September 2024 Planning

Drawing Number: Revision

SE 1841-06/P2 A

Scale: Drawn By:

1:100 @ A3 TK