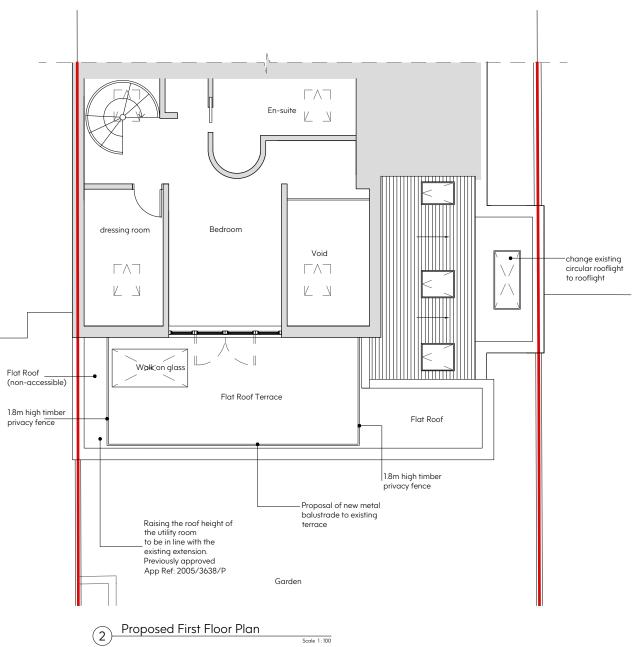

| Rev: | Description:          | Date:    |
|------|-----------------------|----------|
| Α    | Terrace privacy fence | 07/11/24 |
|      | remade pinvady remad  | 0//11/24 |
|      |                       |          |
|      |                       |          |
|      |                       |          |
|      |                       |          |
|      |                       |          |
|      |                       |          |
|      |                       |          |
|      |                       |          |

## Drawing Title:

Proposed Ground and First Floor Plan

| Date:           | Drawing Status: |  |
|-----------------|-----------------|--|
| September 2024  | Planning        |  |
| Drawing Number: | Revision        |  |
| SE 1841-05/P2   | А               |  |
| Scale:          | Drawn By:       |  |
| 1:100 @ A3      | TK              |  |