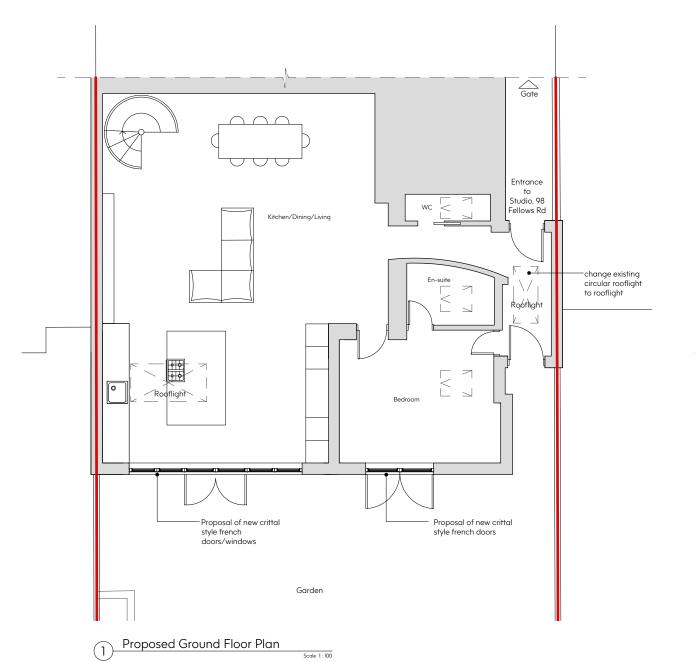

## Drawing Title:

Proposed Ground and First Floor Plan

| Date:           | Drawing Status: |  |
|-----------------|-----------------|--|
| September 2024  | Planning        |  |
| Drawing Number: | Revision        |  |
| SE 1841-05/P2   | А               |  |
| Scale:          | Drawn By:       |  |
| 1:100 @ A3      | TK              |  |