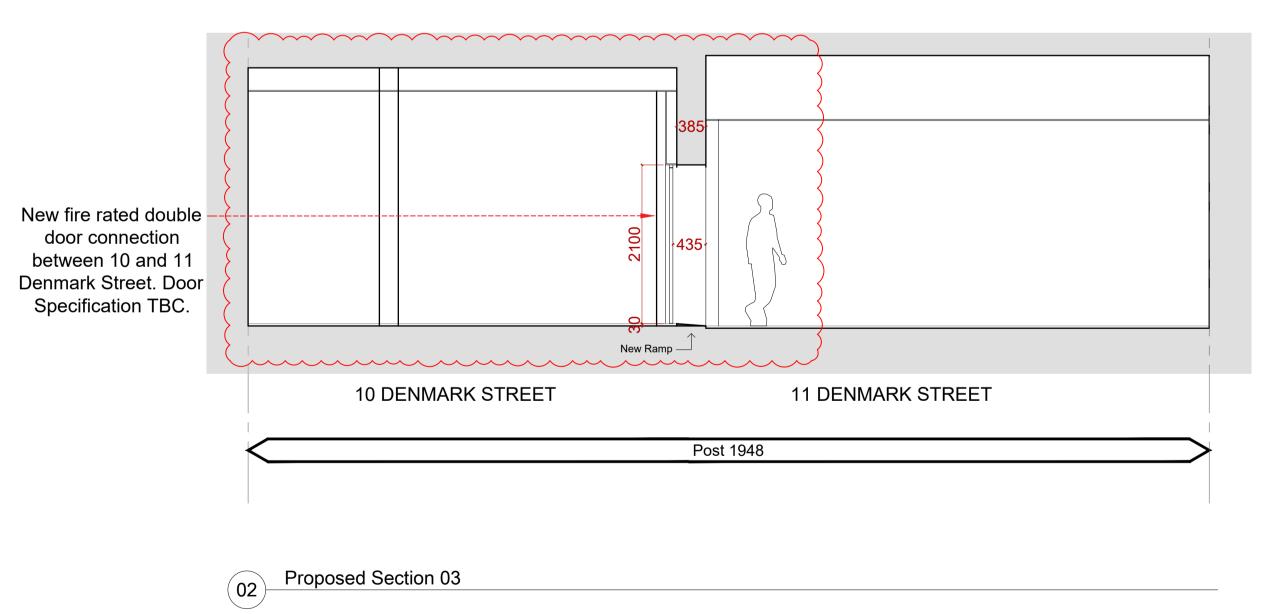

| Notes:                                                                                                                                                                                                                                                                                    |
|-------------------------------------------------------------------------------------------------------------------------------------------------------------------------------------------------------------------------------------------------------------------------------------------|
| <ol> <li>Do not scale from drawings.</li> <li>All Dimensions to be checked<br/>on site.</li> <li>All Dimensions in mm unless<br/>noted otherwise.</li> </ol>                                                                                                                              |
| Emergency Access<br>Hatch<br>FCL: Finished Ceiling Level<br>U/S: Underside                                                                                                                                                                                                                |
| <ul> <li>Overdoor Heater</li> <li>Emergency Lighting</li> <li>LMO</li> <li>Last Man Out / Security</li> <li>Electrical Panel</li> <li>EXIT</li> <li>Emergency Exit</li> <li>Wiring/Cable Way</li> <li>BR</li> <li>Break Glass</li> <li>Soil Vent Pipe</li> <li>Rain Water Pipe</li> </ul> |
| <b>01 26/09/2023 TG</b><br>Issue to Client for review                                                                                                                                                                                                                                     |
| 0218/10/2023TGIssue for Statuatory Approvals                                                                                                                                                                                                                                              |
| 0317/07/2024AMSection Updated [section LineMoved]Proposed Door RelocatedNew Ramped AccessCirca date lines addedNorth                                                                                                                                                                      |
| Saala Par                                                                                                                                                                                                                                                                                 |
| Scale Bar           0         2m         4m                                                                                                                                                                                                                                               |
| RKA<br>architectural design studio                                                                                                                                                                                                                                                        |
| Project<br>Roland Music<br>Drawing                                                                                                                                                                                                                                                        |
| Proposed Sections Option 1<br>Scale @ A1                                                                                                                                                                                                                                                  |
| 1:50<br>Drawing Number<br>1105.GS.03                                                                                                                                                                                                                                                      |
| RevDate036 November 2024                                                                                                                                                                                                                                                                  |