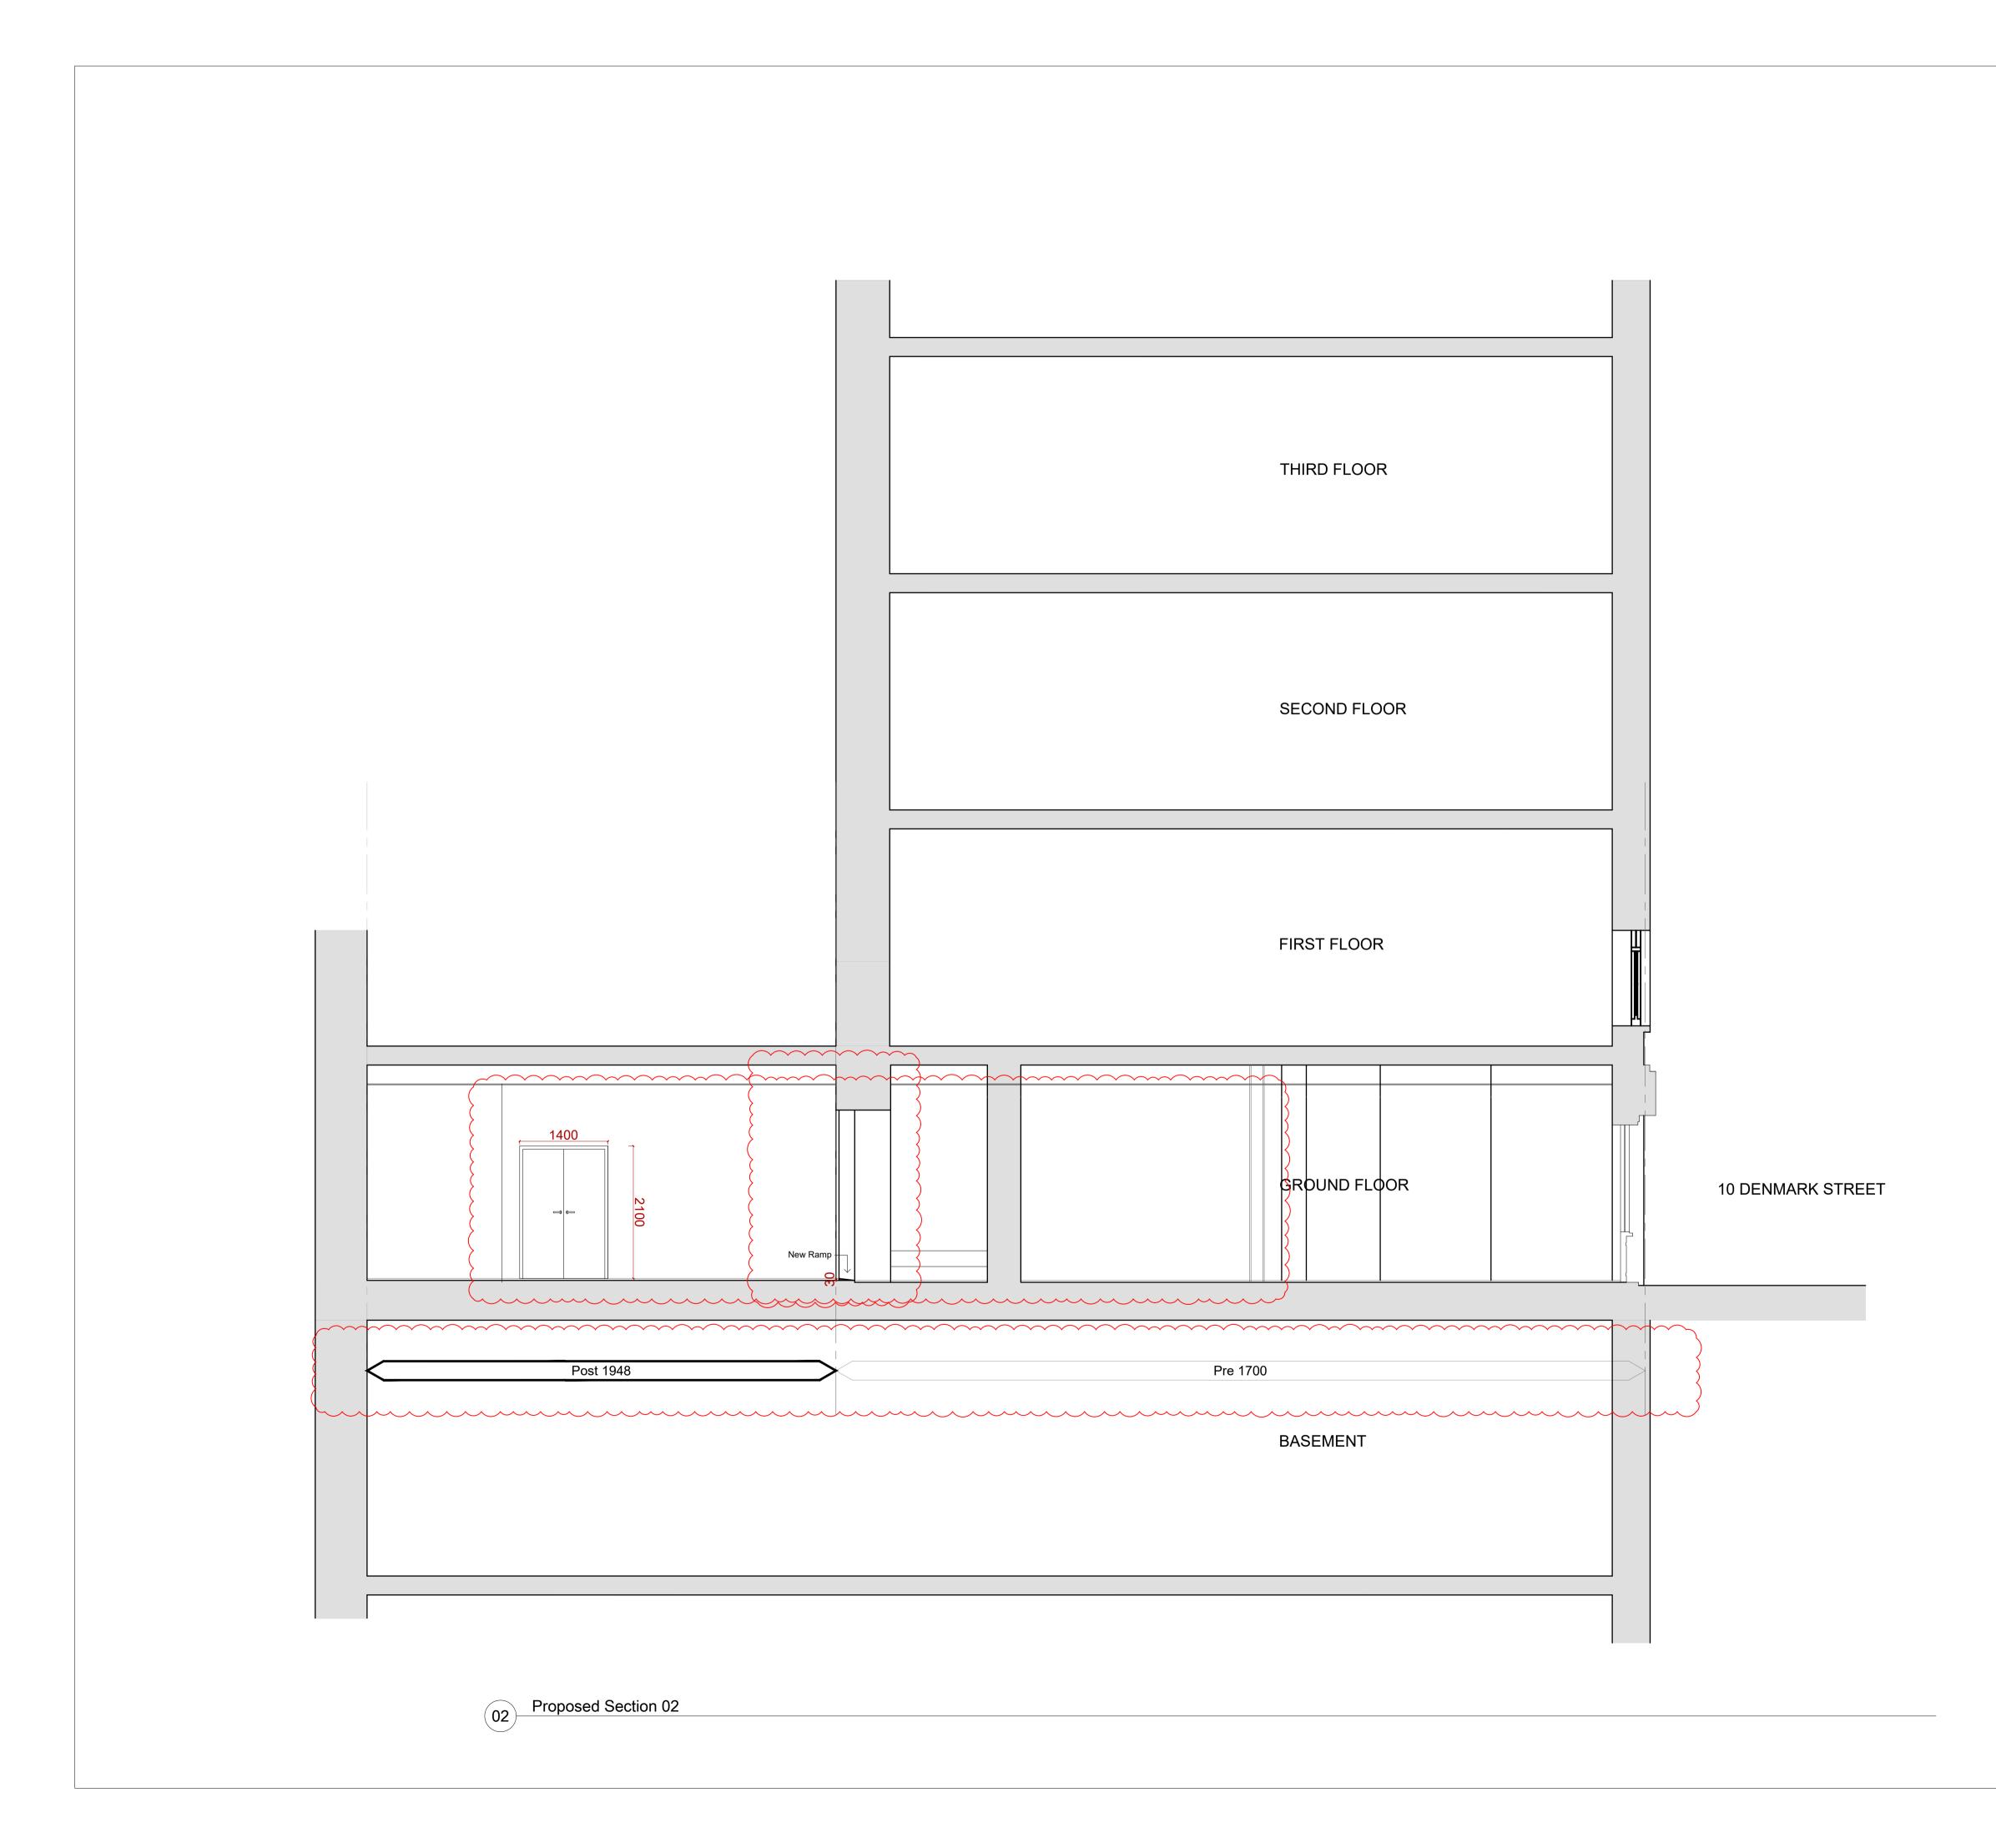

| Notes:                                                                                                                                  |
|-----------------------------------------------------------------------------------------------------------------------------------------|
| <ol> <li>Do not scale from drawings.</li> <li>All Dimensions to be checked<br/>on site.</li> <li>All Dimensions in mm unless</li> </ol> |
| noted otherwise.                                                                                                                        |
|                                                                                                                                         |
| Emergency Access<br>Hatch                                                                                                               |
| FCL: Finished Ceiling Level                                                                                                             |
| U/S: Underside                                                                                                                          |
| Overdoor Heater                                                                                                                         |
| Emergency Lighting                                                                                                                      |
| LMO Last Man Out / Security                                                                                                             |
| EXIT Emergency Exit                                                                                                                     |
| - <del>O-</del> Wiring/Cable Way<br>BR Break Glass                                                                                      |
| Soil Vent Pipe                                                                                                                          |
| RWP Rain Water Pipe                                                                                                                     |
|                                                                                                                                         |
|                                                                                                                                         |
|                                                                                                                                         |
|                                                                                                                                         |
|                                                                                                                                         |
|                                                                                                                                         |
|                                                                                                                                         |
|                                                                                                                                         |
|                                                                                                                                         |
|                                                                                                                                         |
| 01 26/09/2023 TG<br>Issue to Client for review                                                                                          |
| <b>02 18/10/2023 TG</b><br>Issue for Statuatory Approvals                                                                               |
| 03 17/07/2024 AM<br>Proposed Door Relocated<br>New Ramped Access                                                                        |
| Circa date lines added                                                                                                                  |
| North                                                                                                                                   |
|                                                                                                                                         |
| Scale Bar                                                                                                                               |
|                                                                                                                                         |
|                                                                                                                                         |
| 0 2m 4m                                                                                                                                 |
| RKA<br>architectural design studio                                                                                                      |
| Project<br>Roland Music                                                                                                                 |
| Drawing<br>Proposed Section 02                                                                                                          |
| Scale @ A1                                                                                                                              |
| 1:50<br>Drawing Number                                                                                                                  |
| Drawing Number<br>1105.GS.02                                                                                                            |
| Rev Date                                                                                                                                |
| 03 6 November 2024                                                                                                                      |