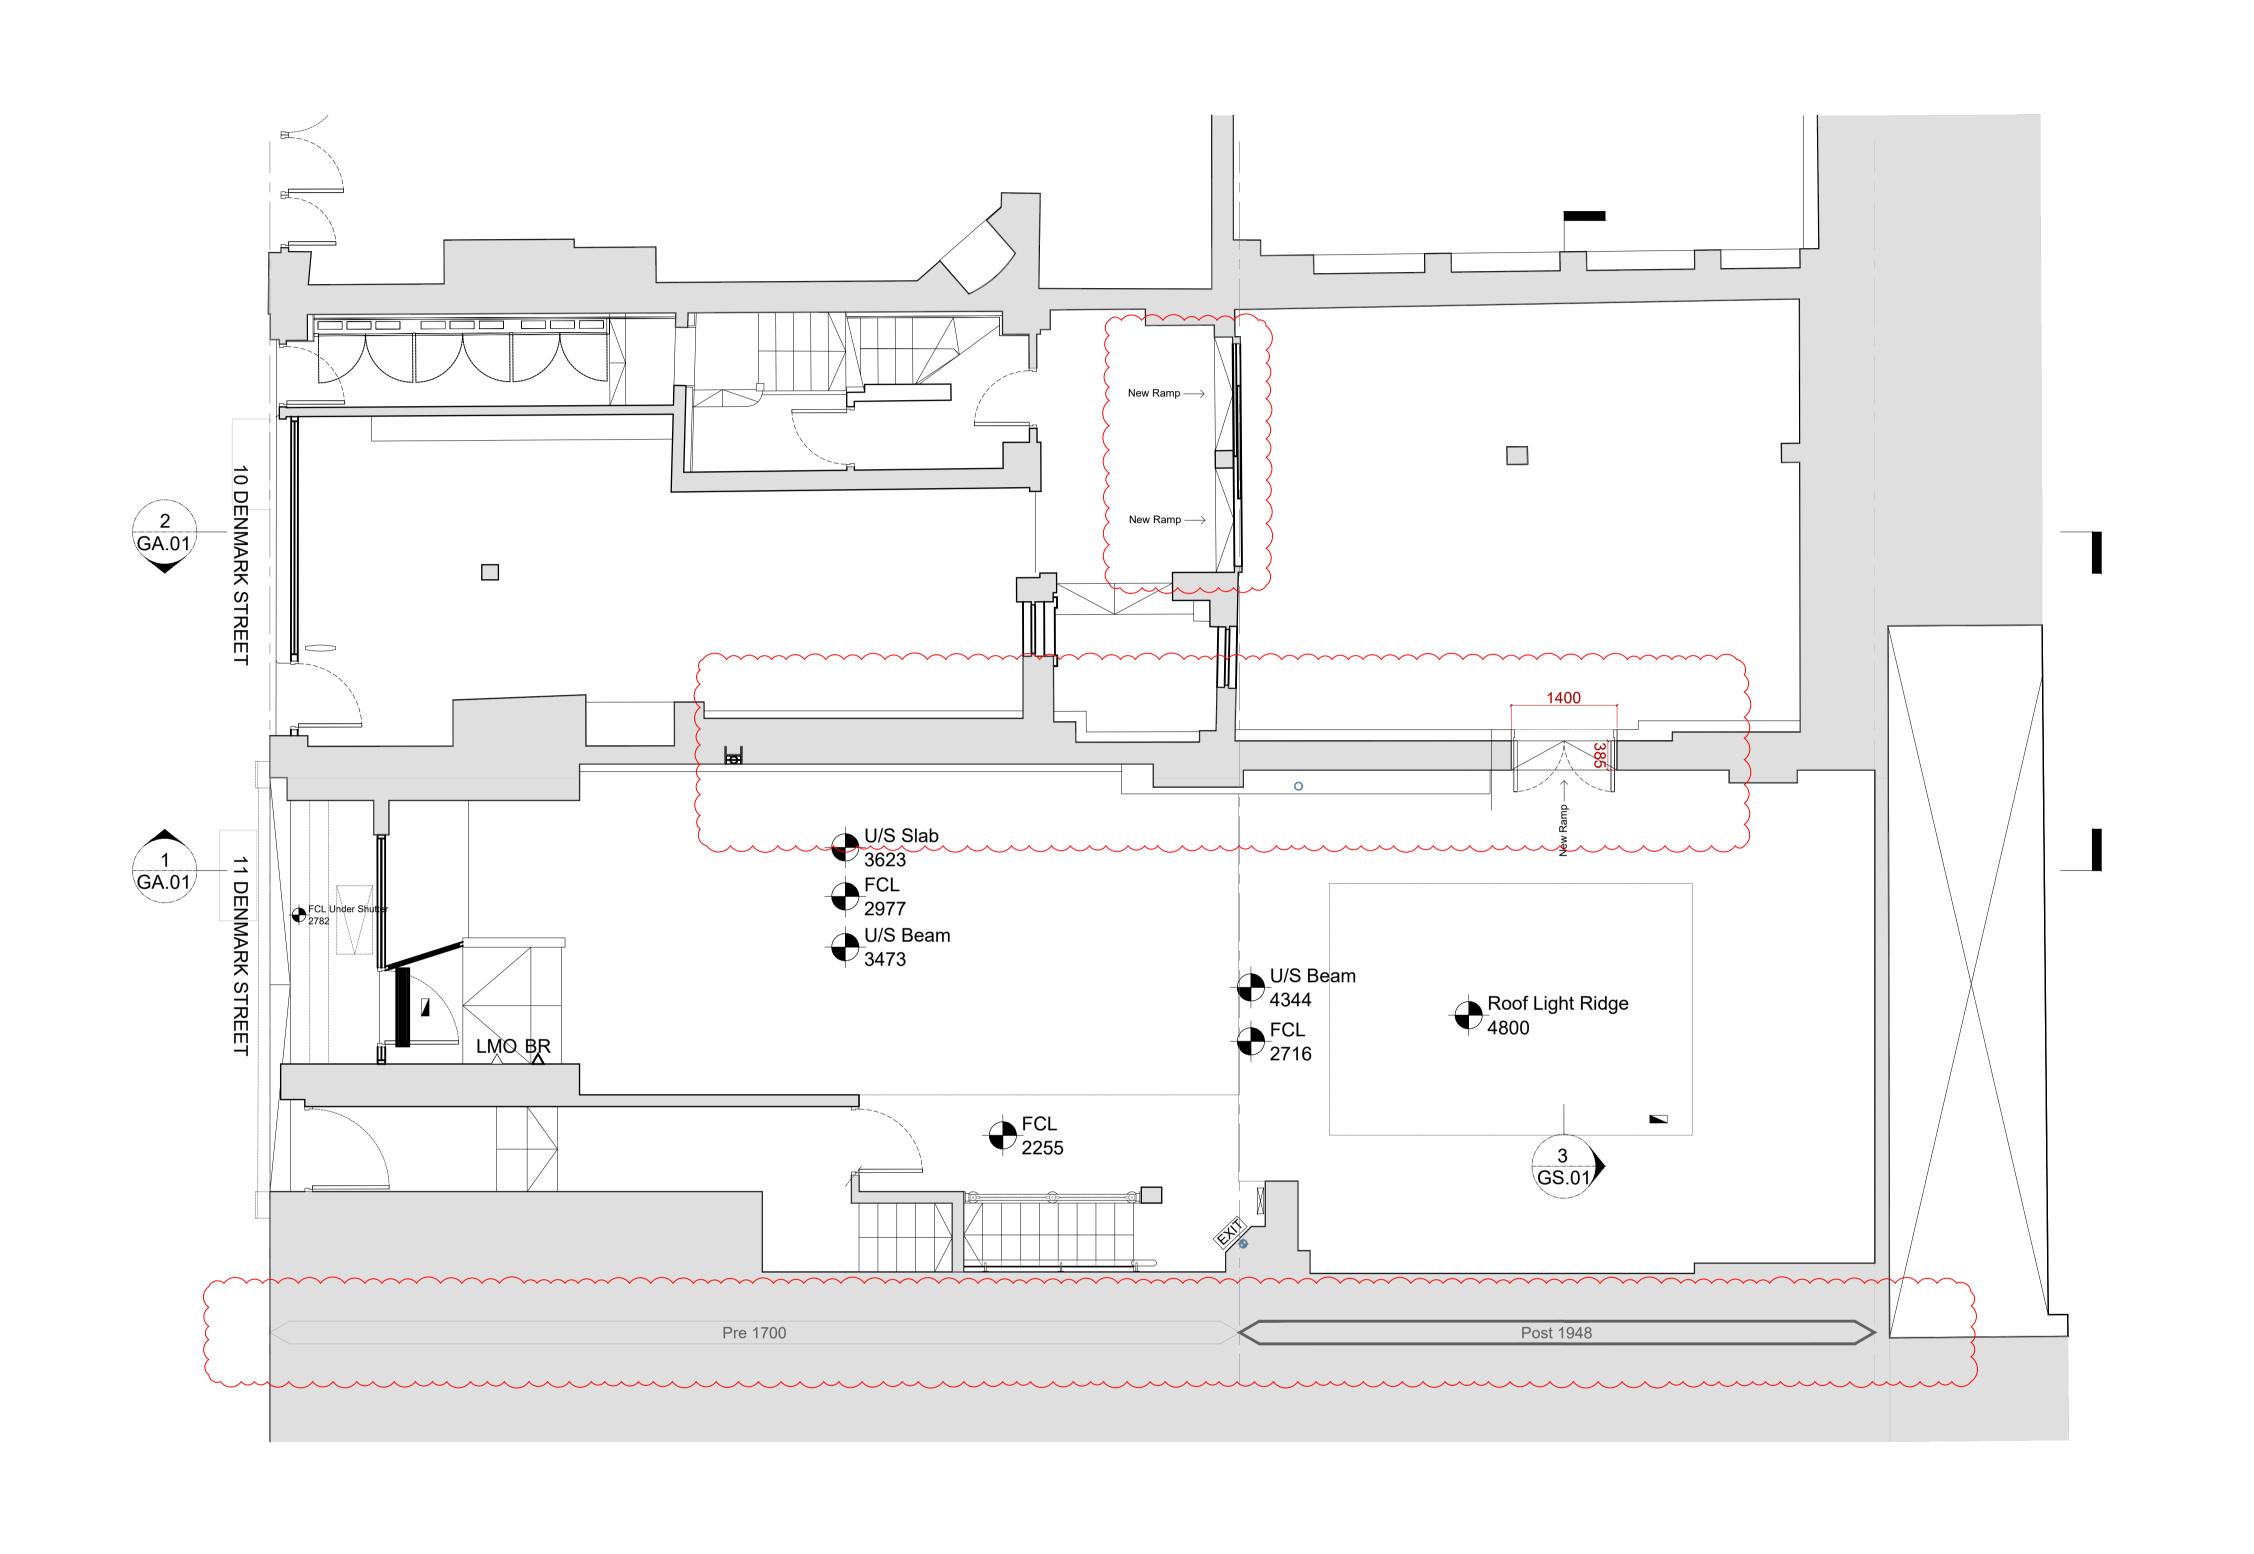

## Notes:

- Do not scale from drawings.
   All Dimensions to be checked
- on site.
  3. All Dimensions in mm unless noted otherwise.

Emergency Access Hatch

**FCL:** Finished Ceiling Level **U/S:** Underside

|             | Overdoor Heater         |
|-------------|-------------------------|
|             | Emergency Lighting      |
| LMO         | Last Man Out / Security |
|             | Electrical Panel        |
| EXIT        | Emergency Exit          |
| <del></del> | Wiring/Cable Way        |
| BR 🛆        | Break Glass             |
|             | Soil Vent Pipe          |
| RWP         | Rain Water Pipe         |

**01 26/09/2023 TG** Issue to Client for review

**02 18/10/2023 TG** Issue for Statuatory Approvals

03 17/07/2024 AM
Proposed Door Relocated
New Ramped Access
Circa date lines added

North

Scale Bar

2m

architectural design stud

Project Roland Music

Drawing Proposed GA

Scale @ A1 1:50

Drawing Number 1105.GA.01

ev Date

6 November 2024