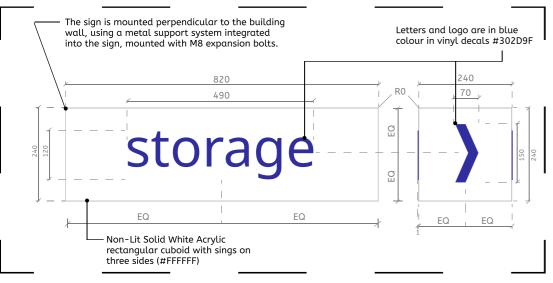

Storage Signage - Elevation & Section

1:10/A3

Storage Signage - Elevation, Section and Side

storage

510

Lucande LED outdoor wall lamp, downlight, 36W,

warm white (3000K), 1511

perpendicularly with two expansion bolts.

Non-Lit 'storage' word in fret-cut bronze letters

(painted with powder coating

into blue colour #302D9F)

facade

surface mounted on existing

lumens, die-cast aluminum and glass, blue (#302D9F), 230V, IP65, Class I, wall-mounted

Existing brick facade

- Existing brick facade

- Lucande LED outdoor wall lamp, downlight, 36W, warm white (3000K), 1511

lumens, die-cast aluminum and glass, blue

(#302D9F), 230V, IP65, Class I, wall-mounted perpendicularly with two expansion bolts.

Non-Lit 'storage' word in

fret-cut bronze letters (painted with powder coating into blue colour

#302D9F) surface

Glass for downlight

facade

mounted on existing

87