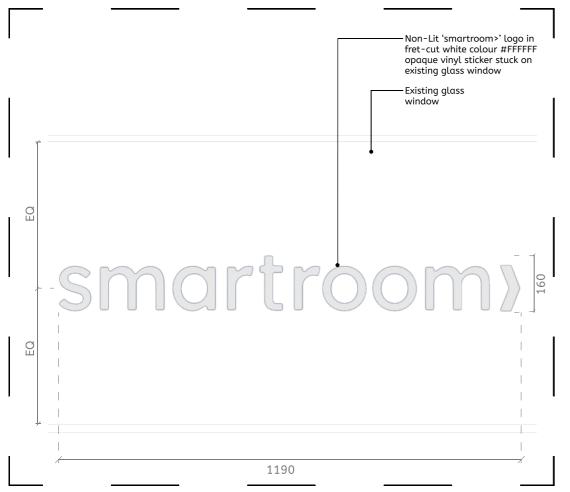

Notes

1. All dimensions are in millimetres and levels are

in meters unless noted otherwise.

Scale Bar 1:10 @A3

| Key | Smartroom                                         |  |
|-----|---------------------------------------------------|--|
|     | services ltd                                      |  |
|     | _                                                 |  |
|     | SR><br>69 Wilson Stree<br>London EC2A 2t          |  |
|     | 020 4576 8210<br>info@smartroon<br>smartroom.co.u |  |