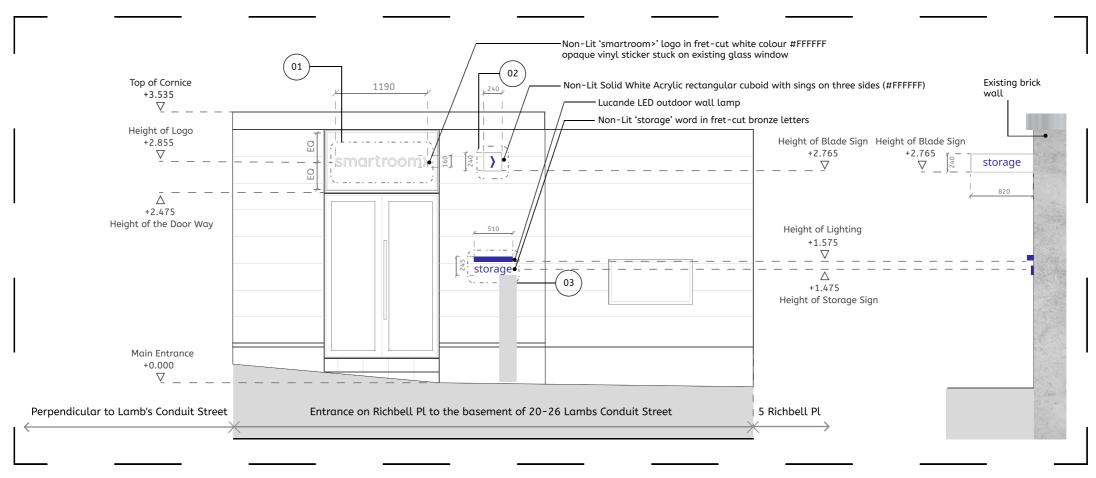

## Proposed - Front Elevation

1:50/A3

| Revisions                                                                    |                                                  | Notes                                                                                                      | Key | Smartroom                                                |
|------------------------------------------------------------------------------|--------------------------------------------------|------------------------------------------------------------------------------------------------------------|-----|----------------------------------------------------------|
| <ul><li>v. Description</li><li>1 Advertisement Consent Application</li></ul> | Drawn         Date           YZ         30.10.24 | <ol> <li>All dimensions are in millimetres and levels are<br/>in meters unless noted otherwise.</li> </ol> |     | services ltd                                             |
|                                                                              |                                                  |                                                                                                            |     | SR><br>69 Wilson Street<br>London EC2A 2BB               |
|                                                                              |                                                  | Scale Bar 1:10 @A3                                                                                         |     | 020 4576 8210<br>info@smartroom.co.uk<br>smartroom.co.uk |