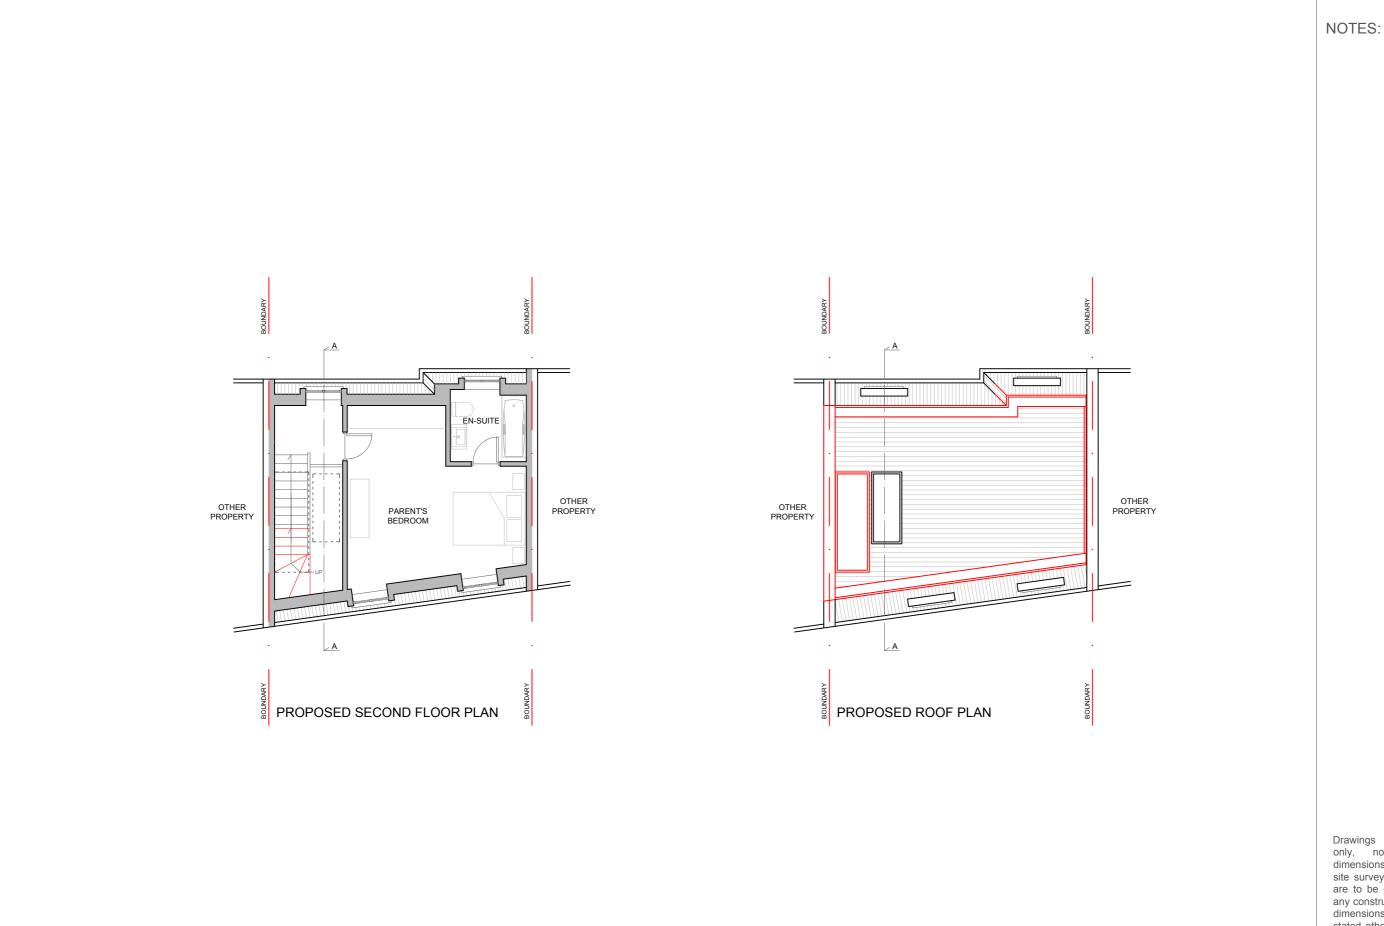

Drawings for planning purposes only, not construction. Any dimensions shown are subject to site surveys and all measurements are to be checked on site prior to any construction or manufacture. All dimensions are in millimetres unless stated otherwise. No dimensions to be scaled from the drawings. Specific details are subject to further design development.

| Address                            | Description                 | Client              | Survey date | Date       | Scale | Size | Drawn by | Check by | Version | Rev | Drawing No |
|------------------------------------|-----------------------------|---------------------|-------------|------------|-------|------|----------|----------|---------|-----|------------|
| 11 LOVERIDGE MEWS, NW6 2DP, LONDON | Roof terrace - family space | Rotherwick Property | 06.10.2023  | 06.11.2024 | 1:100 | A3   | AL       | AL       | -       | 01  | P01        |