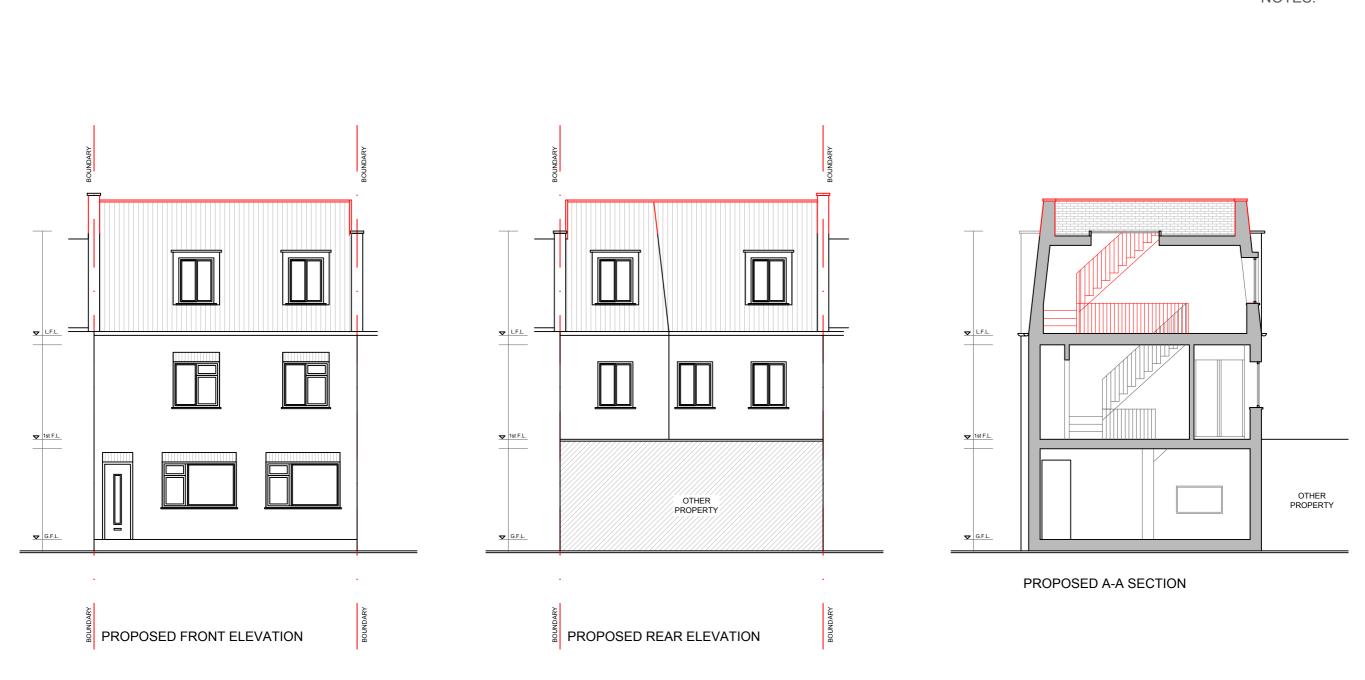

## NOTES:

Drawings for planning purposes only, not construction. Any dimensions shown are subject to site surveys and all measurements are to be checked on site prior to any construction or manufacture. All dimensions are in millimetres unless stated otherwise. No dimensions to be scaled from the drawings. Specific details are subject to further design development.

| Address                            | Description                 | Client              | Survey date | Date       | Scale | Size | Drawn by | Check by | Version | Rev | Drawing No |
|------------------------------------|-----------------------------|---------------------|-------------|------------|-------|------|----------|----------|---------|-----|------------|
| 11 LOVERIDGE MEWS, NW6 2DP, LONDON | Roof terrace - family space | Rotherwick Property | 06.10.2023  | 06.11.2024 | 1:100 | A3   | AL       | AL       | -       | 01  | P02        |