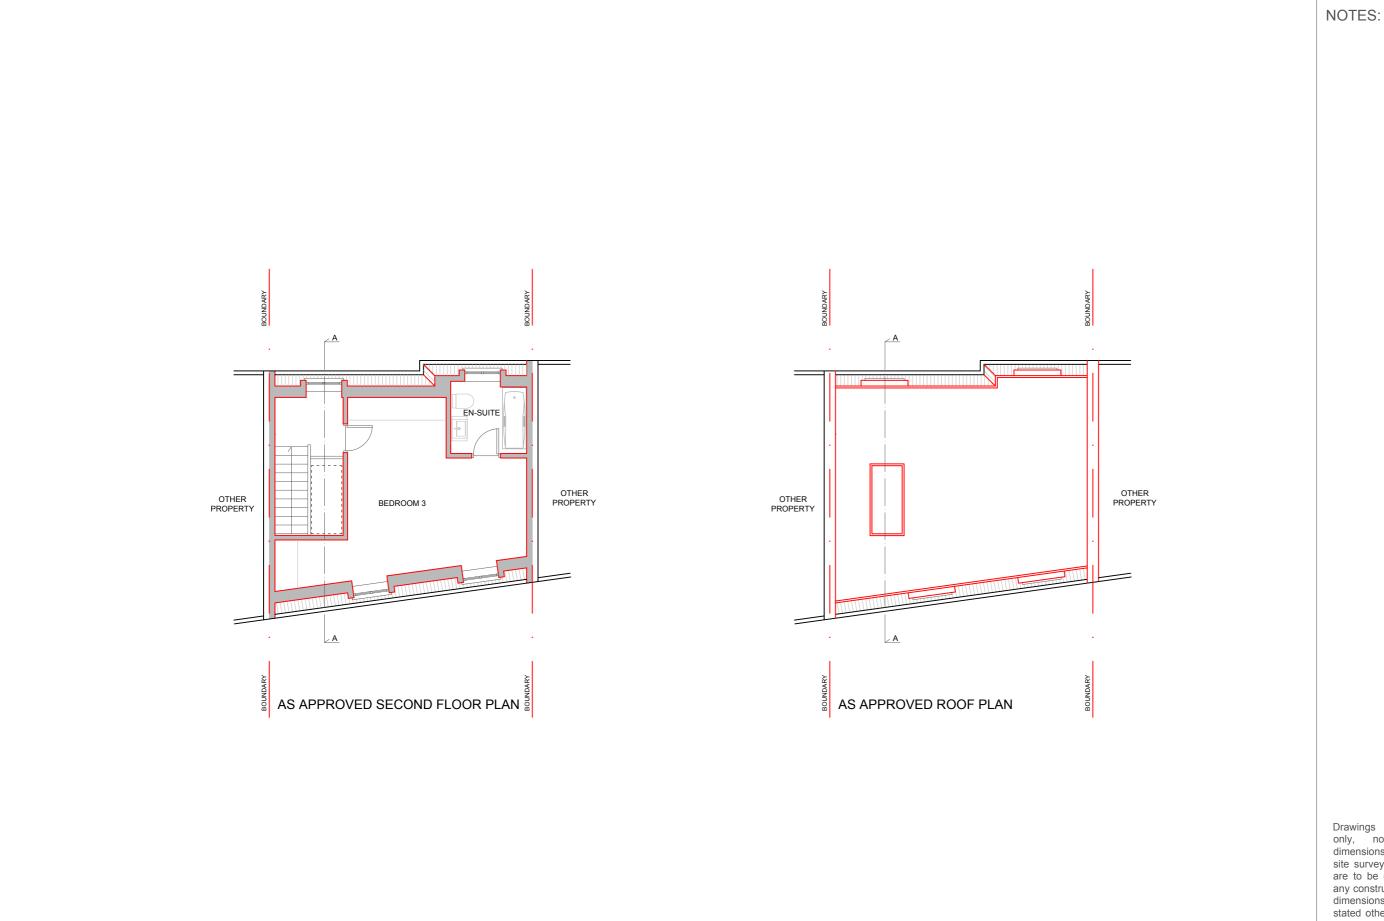

1m

dimensions shown are subject to site surveys and all measurements are to be checked on site prior to any construction or manufacture. All dimensions are in millimetres unless stated otherwise. No dimensions to be scaled from the drawings. Specific details are subject to further design development.