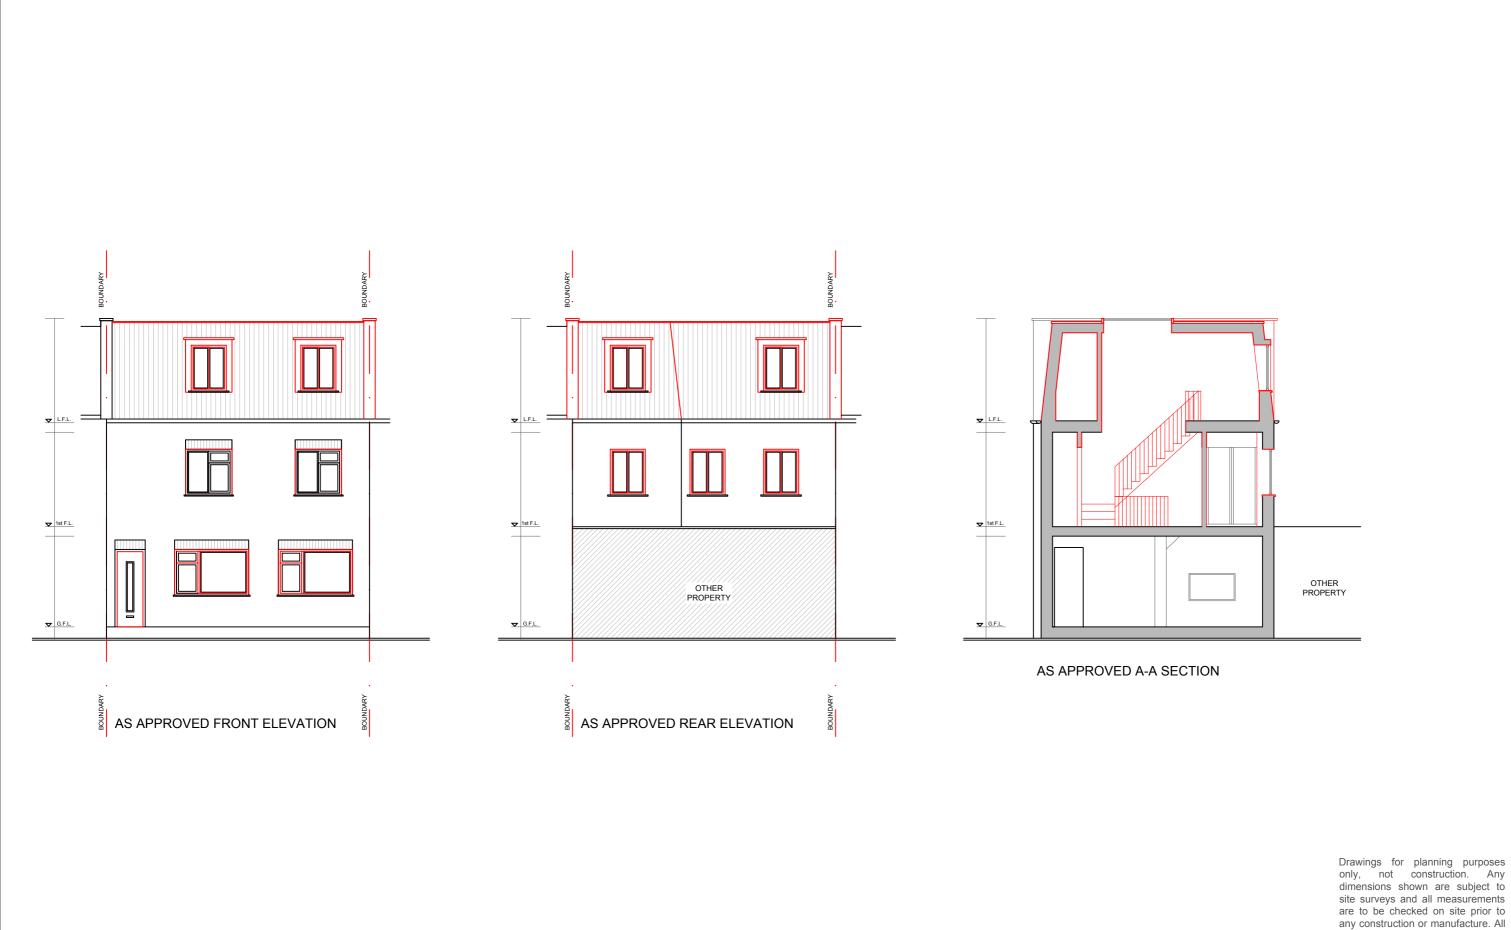

| Address                            | Description                                | Client              | Survey date | Date       | Scale | Size | Drawn by | Check by | Version | Rev | Drawing No |
|------------------------------------|--------------------------------------------|---------------------|-------------|------------|-------|------|----------|----------|---------|-----|------------|
| 11 LOVERIDGE MEWS, NW6 2DP, LONDON | Mansard Roof Extension and Reconfiguration | Rotherwick Property | 06.10.2023  | 18.06.2024 | 1:100 | A3   | AL       | AL       | -       | -   | A03        |

0

1m