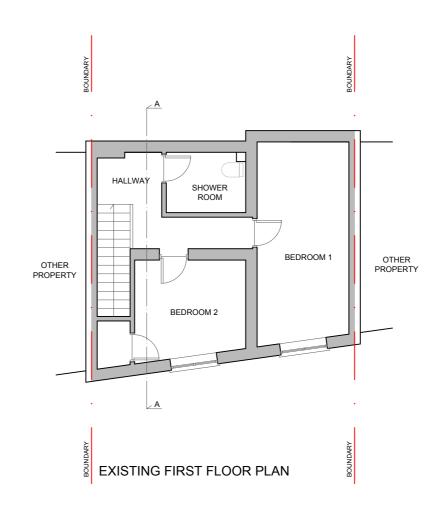

| 0 1111 3111                        |                                            |                     |             |            |       |      |          |          |         |     |            |
|------------------------------------|--------------------------------------------|---------------------|-------------|------------|-------|------|----------|----------|---------|-----|------------|
| Address                            | Description                                | Client              | Survey date | Date       | Scale | Size | Drawn by | Check by | Version | Rev | Drawing No |
| 11 LOVERIDGE MEWS, NW6 2DP, LONDON | Mansard Roof Extension and Reconfiguration | Rotherwick Property | 06.10.2023  | 18.06.2024 | 1:100 | A3   | AL       | AL       | -       | -   | E02        |