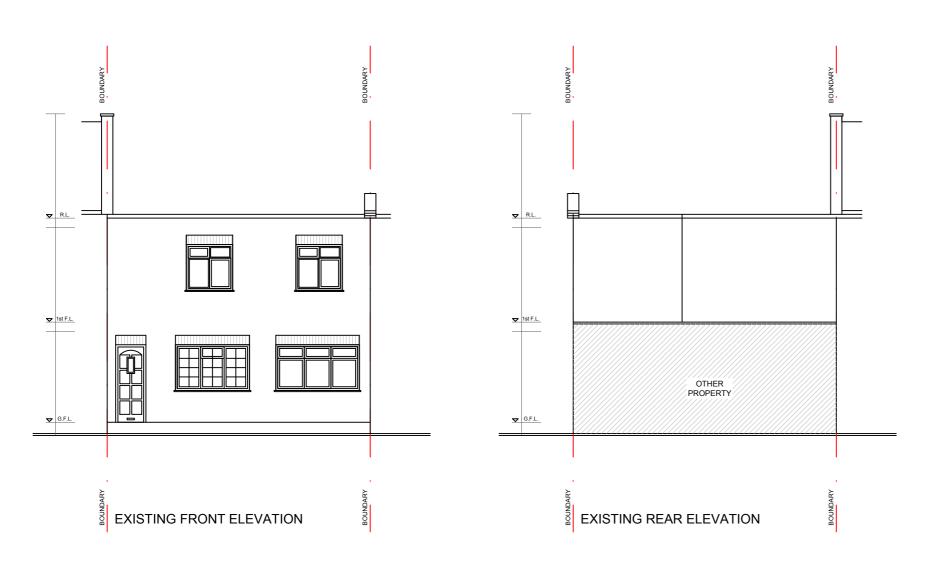

Drawings for planning purposes only, not construction. Any dimensions shown are subject to site surveys and all measurements are to be checked on site prior to any construction or manufacture. All dimensions are in millimetres unless stated otherwise. No dimensions to be scaled from the drawings. Specific details are subject to further design development.

| Address                            | Description                                | Client              | Survey date | Date       | Scale | Size | Drawn by | Check by | Version | Rev | Drawing No |
|------------------------------------|--------------------------------------------|---------------------|-------------|------------|-------|------|----------|----------|---------|-----|------------|
| 11 LOVERIDGE MEWS, NW6 2DP, LONDON | Mansard Roof Extension and Reconfiguration | Rotherwick Property | 06.10.2023  | 18.06.2024 | 1:100 | A3   | AL       | AL       | -       | -   | E01        |