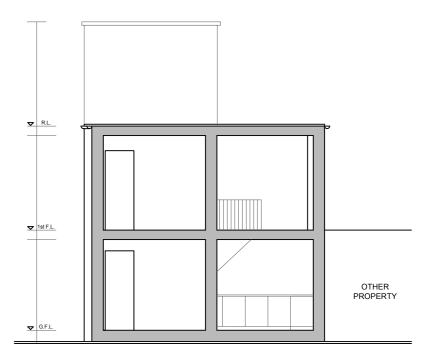

EXISTING A-A SECTION

Drawings for planning purposes only, not construction. Any dimensions shown are subject to site surveys and all measurements are to be checked on site prior to any construction or manufacture. All dimensions are in millimetres unless stated otherwise. No dimensions to be scaled from the drawings. Specific details are subject to further design development.

| 0 1111 3111                        |                                            |                     |             |            |       |      |          |          |         |     |            |
|------------------------------------|--------------------------------------------|---------------------|-------------|------------|-------|------|----------|----------|---------|-----|------------|
| Address                            | Description                                | Client              | Survey date | Date       | Scale | Size | Drawn by | Check by | Version | Rev | Drawing No |
| 11 LOVERIDGE MEWS, NW6 2DP, LONDON | Mansard Roof Extension and Reconfiguration | Rotherwick Property | 06.10.2023  | 18.06.2024 | 1:100 | A3   | AL       | AL       | -       | -   | E02        |