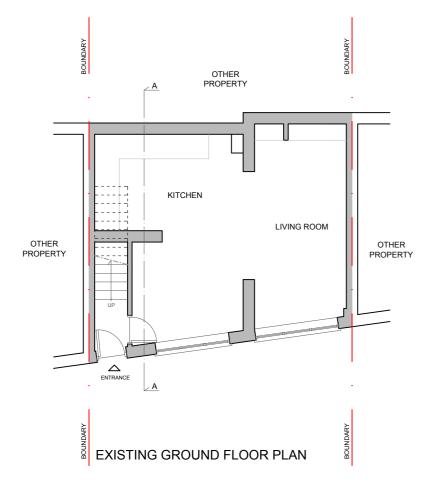

| Address                            | Description                                | Client              | Survey date | Date       | Scale | Size | Drawn by | Check by | Version | Rev | Drawing No |
|------------------------------------|--------------------------------------------|---------------------|-------------|------------|-------|------|----------|----------|---------|-----|------------|
| 11 LOVERIDGE MEWS, NW6 2DP, LONDON | Mansard Roof Extension and Reconfiguration | Rotherwick Property | 06.10.2023  | 18.06.2024 | 1:100 | A3   | AL       | AL       | -       | -   | E01        |