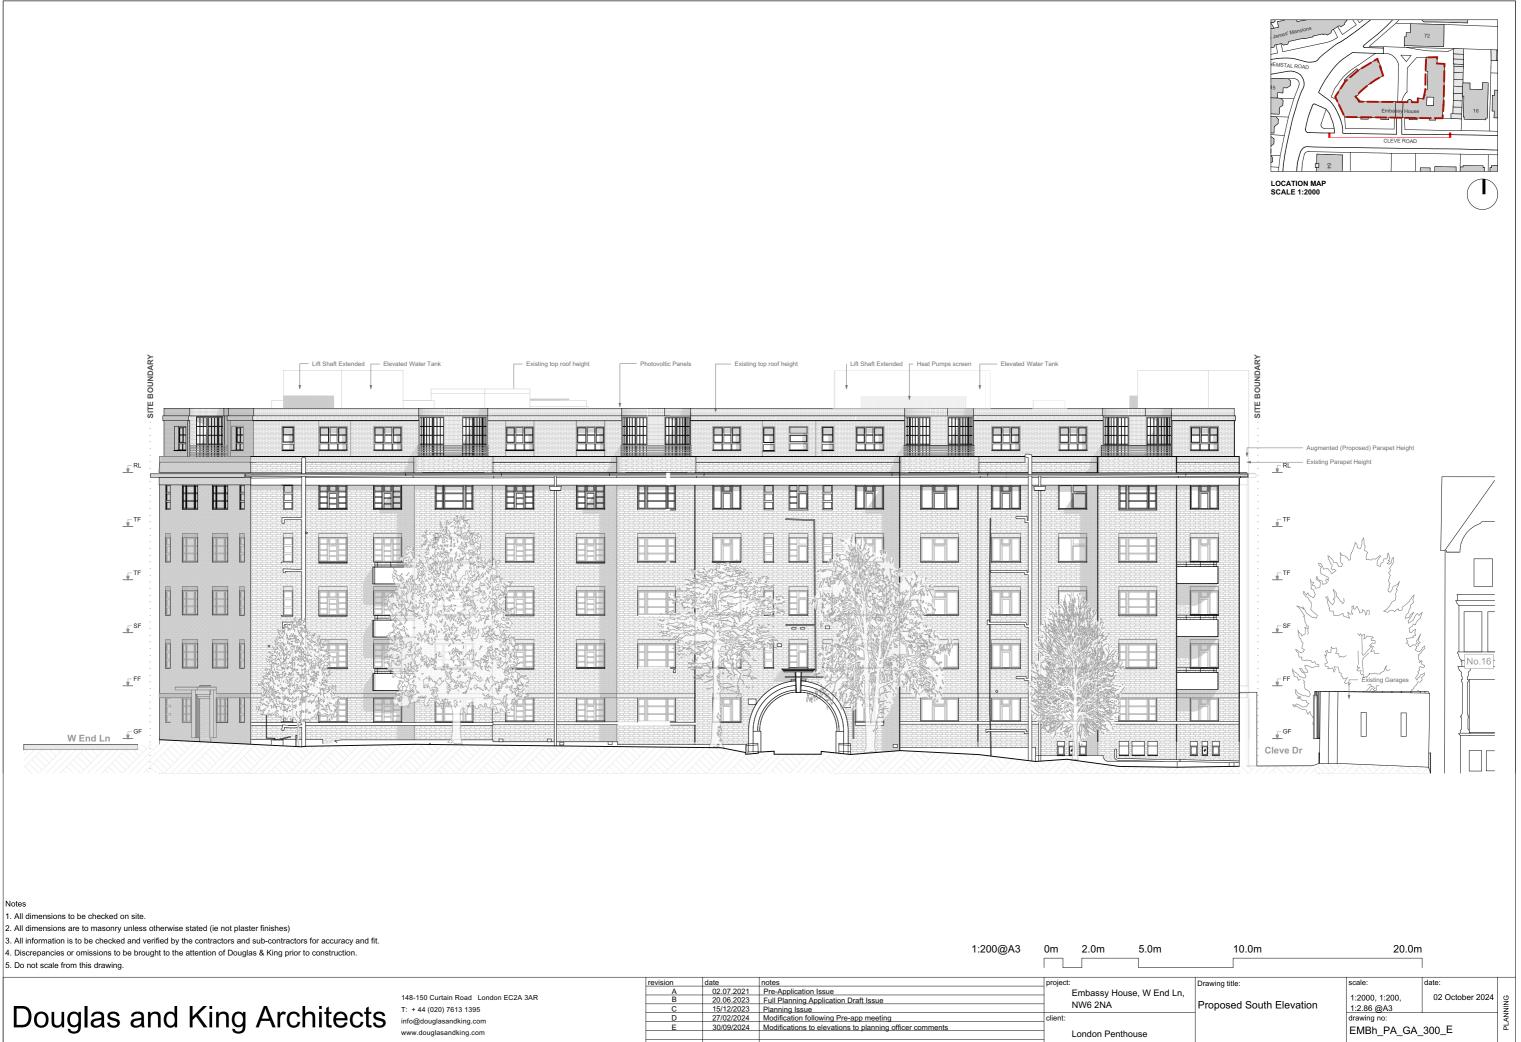

| revision | date       | notes                                                    | project: |                      |
|----------|------------|----------------------------------------------------------|----------|----------------------|
| A        | 02.07.2021 | Pre-Application Issue                                    |          | Embassy House, W End |
| B        | 20.06.2023 | Full Planning Application Draft Issue                    |          | · ·                  |
| C        | 15/12/2023 | Planning Issue                                           |          | NW6 2NA              |
| D        | 27/02/2024 | Modification following Pre-app meeting                   | client:  |                      |
| E        | 30/09/2024 | Modifications to elevations to planning officer comments |          |                      |
|          |            |                                                          |          | London Penthouse     |
|          |            |                                                          |          |                      |
|          |            |                                                          |          |                      |