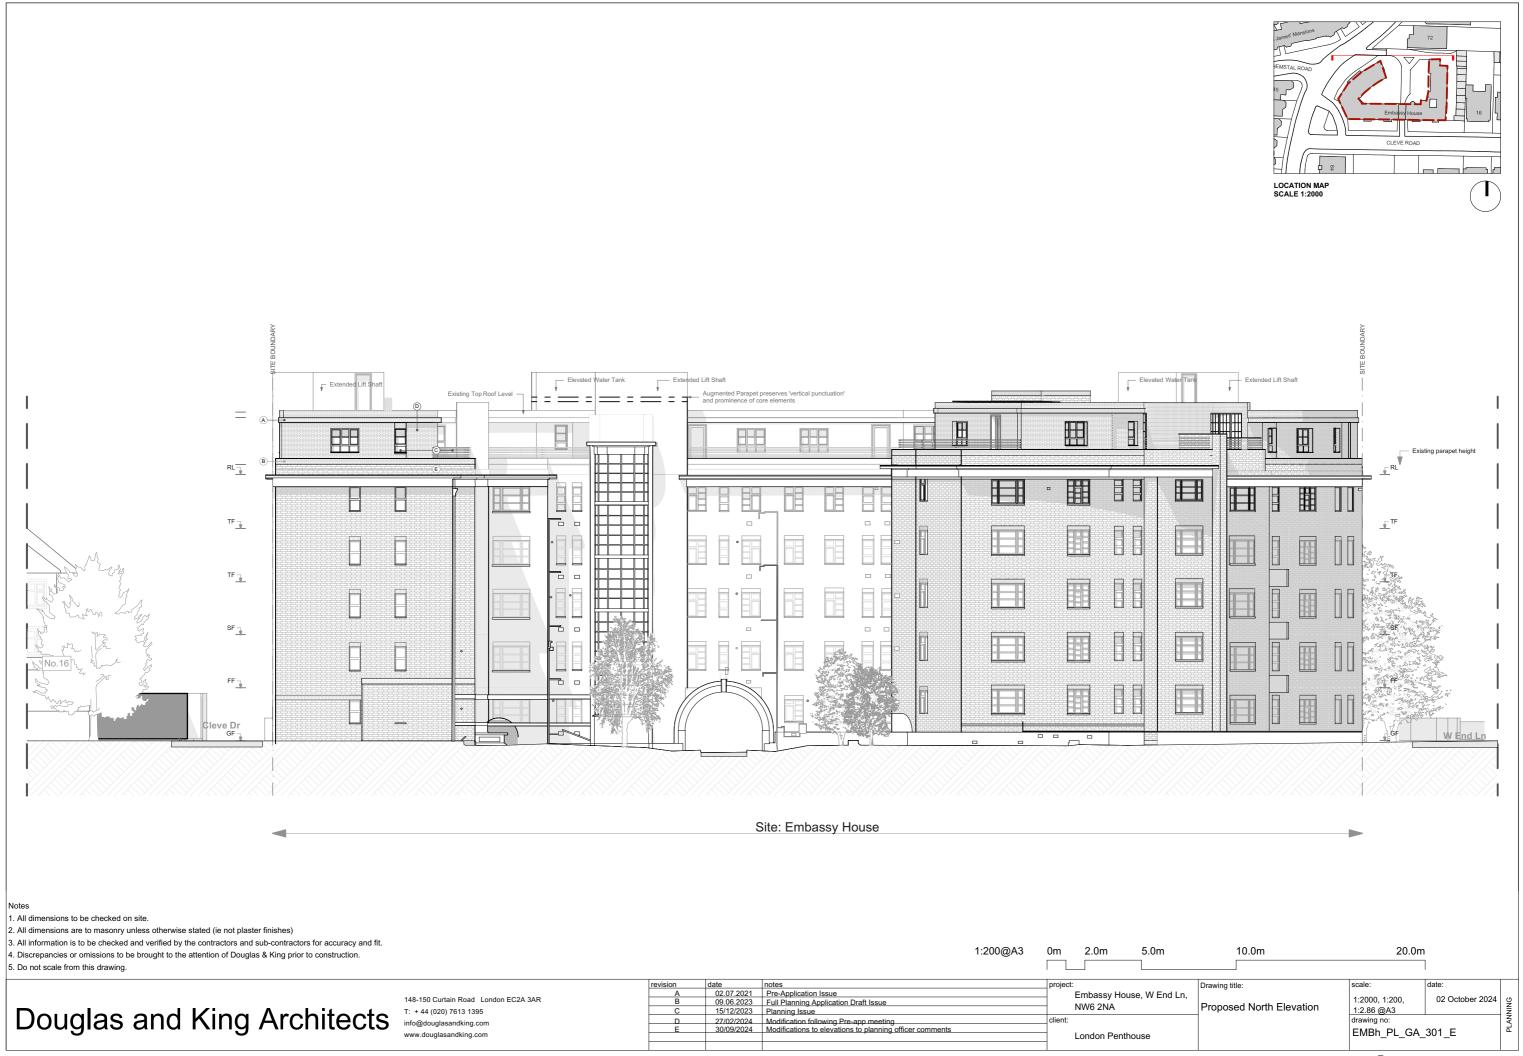

© Douglas and King ltd.

© Douglas and King Itd.

| revision | date       | notes                                                    | project | :                      |
|----------|------------|----------------------------------------------------------|---------|------------------------|
| A        | 02.07.2021 | Pre-Application Issue                                    |         | Embassy House, W End L |
| B        | 20.06.2023 | Full Planning Application Draft Issue                    |         | NW6 2NA                |
| C        | 15/12/2023 | Planning Issue                                           |         | NVVO ZINA              |
| D        | 27/02/2024 | Modification following Pre-app meeting                   | client: |                        |
| E        | 30/09/2024 | Modifications to elevations to planning officer comments |         |                        |
|          |            |                                                          |         | London Penthouse       |
|          |            |                                                          |         |                        |
|          |            |                                                          |         |                        |