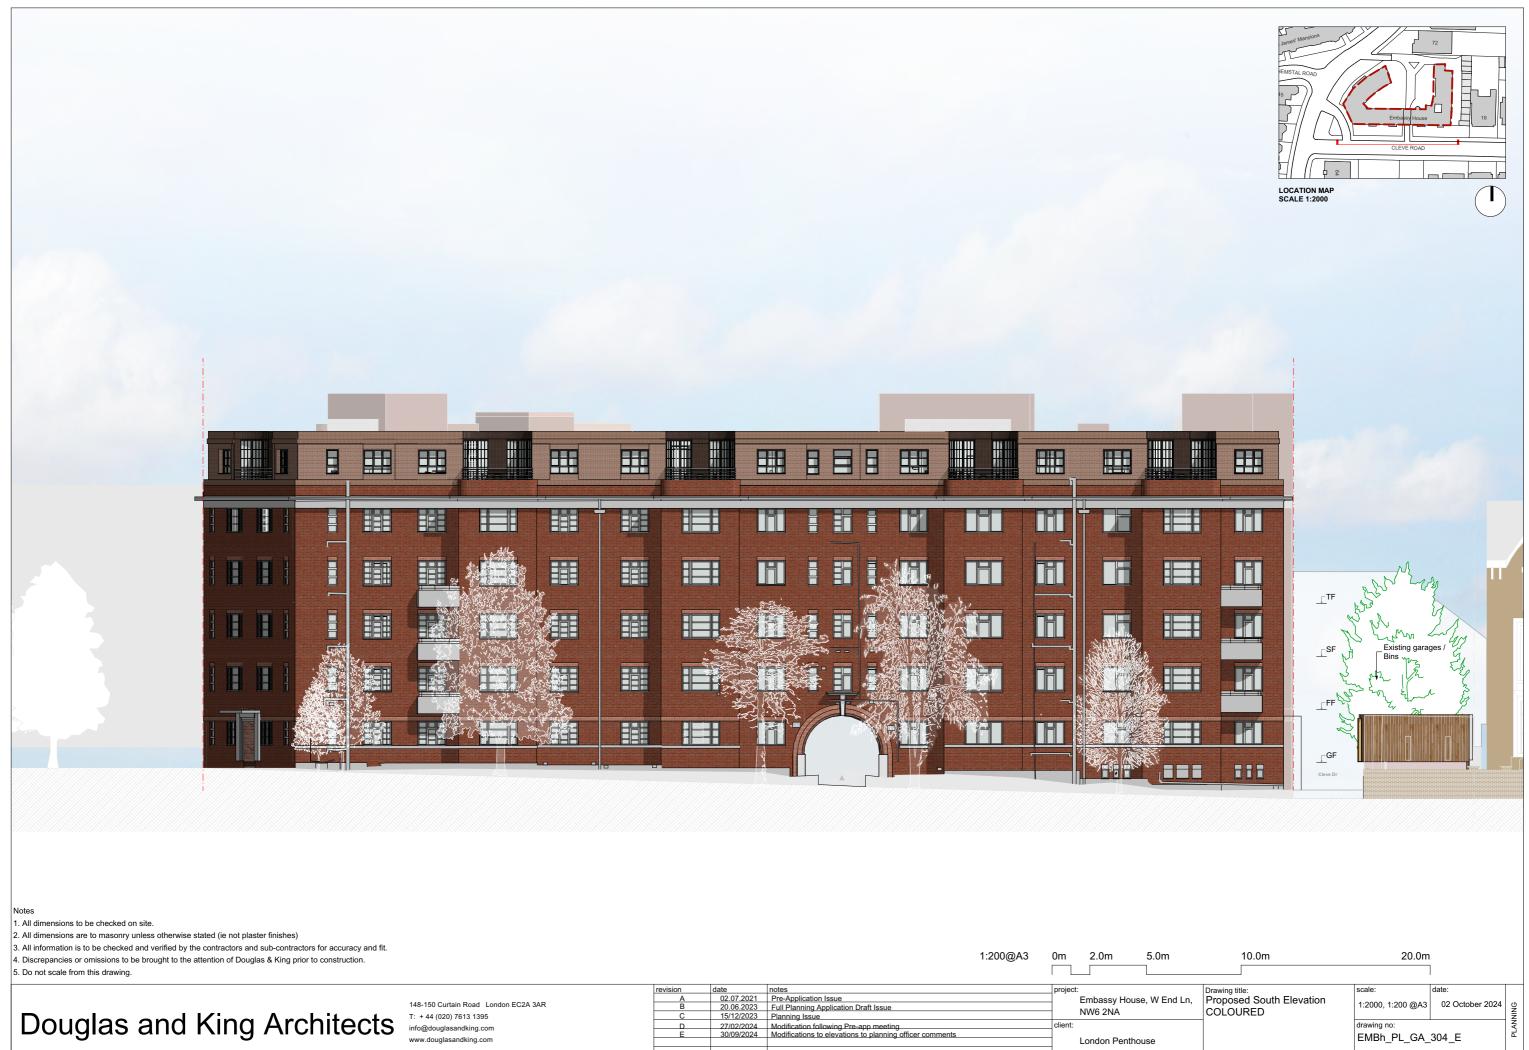

| · ·                  |
| C        | 15/12/2023 | Planning Issue                                           |          | NW6 2NA              |
| D        | 27/02/2024 | Modification following Pre-app meeting                   | client:  |                      |
| E        | 30/09/2024 | Modifications to elevations to planning officer comments |          |                      |
|          |            |                                                          |          | London Penthouse     |
|          |            |                                                          |          |                      |
|          |            |                                                          |          |                      |

© Douglas and King ltd.





© Douglas and King Itd.



| revision | date       | notes                                                    | project | :                      |
|----------|------------|----------------------------------------------------------|---------|------------------------|
| A        | 02.07.2021 | Pre-Application Issue                                    |         | Embassy House, W End L |
| B        | 20.06.2023 | Full Planning Application Draft Issue                    |         | NW6 2NA                |
| C        | 15/12/2023 | Planning Issue                                           |         | NVVO ZINA              |
| D        | 27/02/2024 | Modification following Pre-app meeting                   | client: |                        |
| E        | 30/09/2024 | Modifications to elevations to planning officer comm