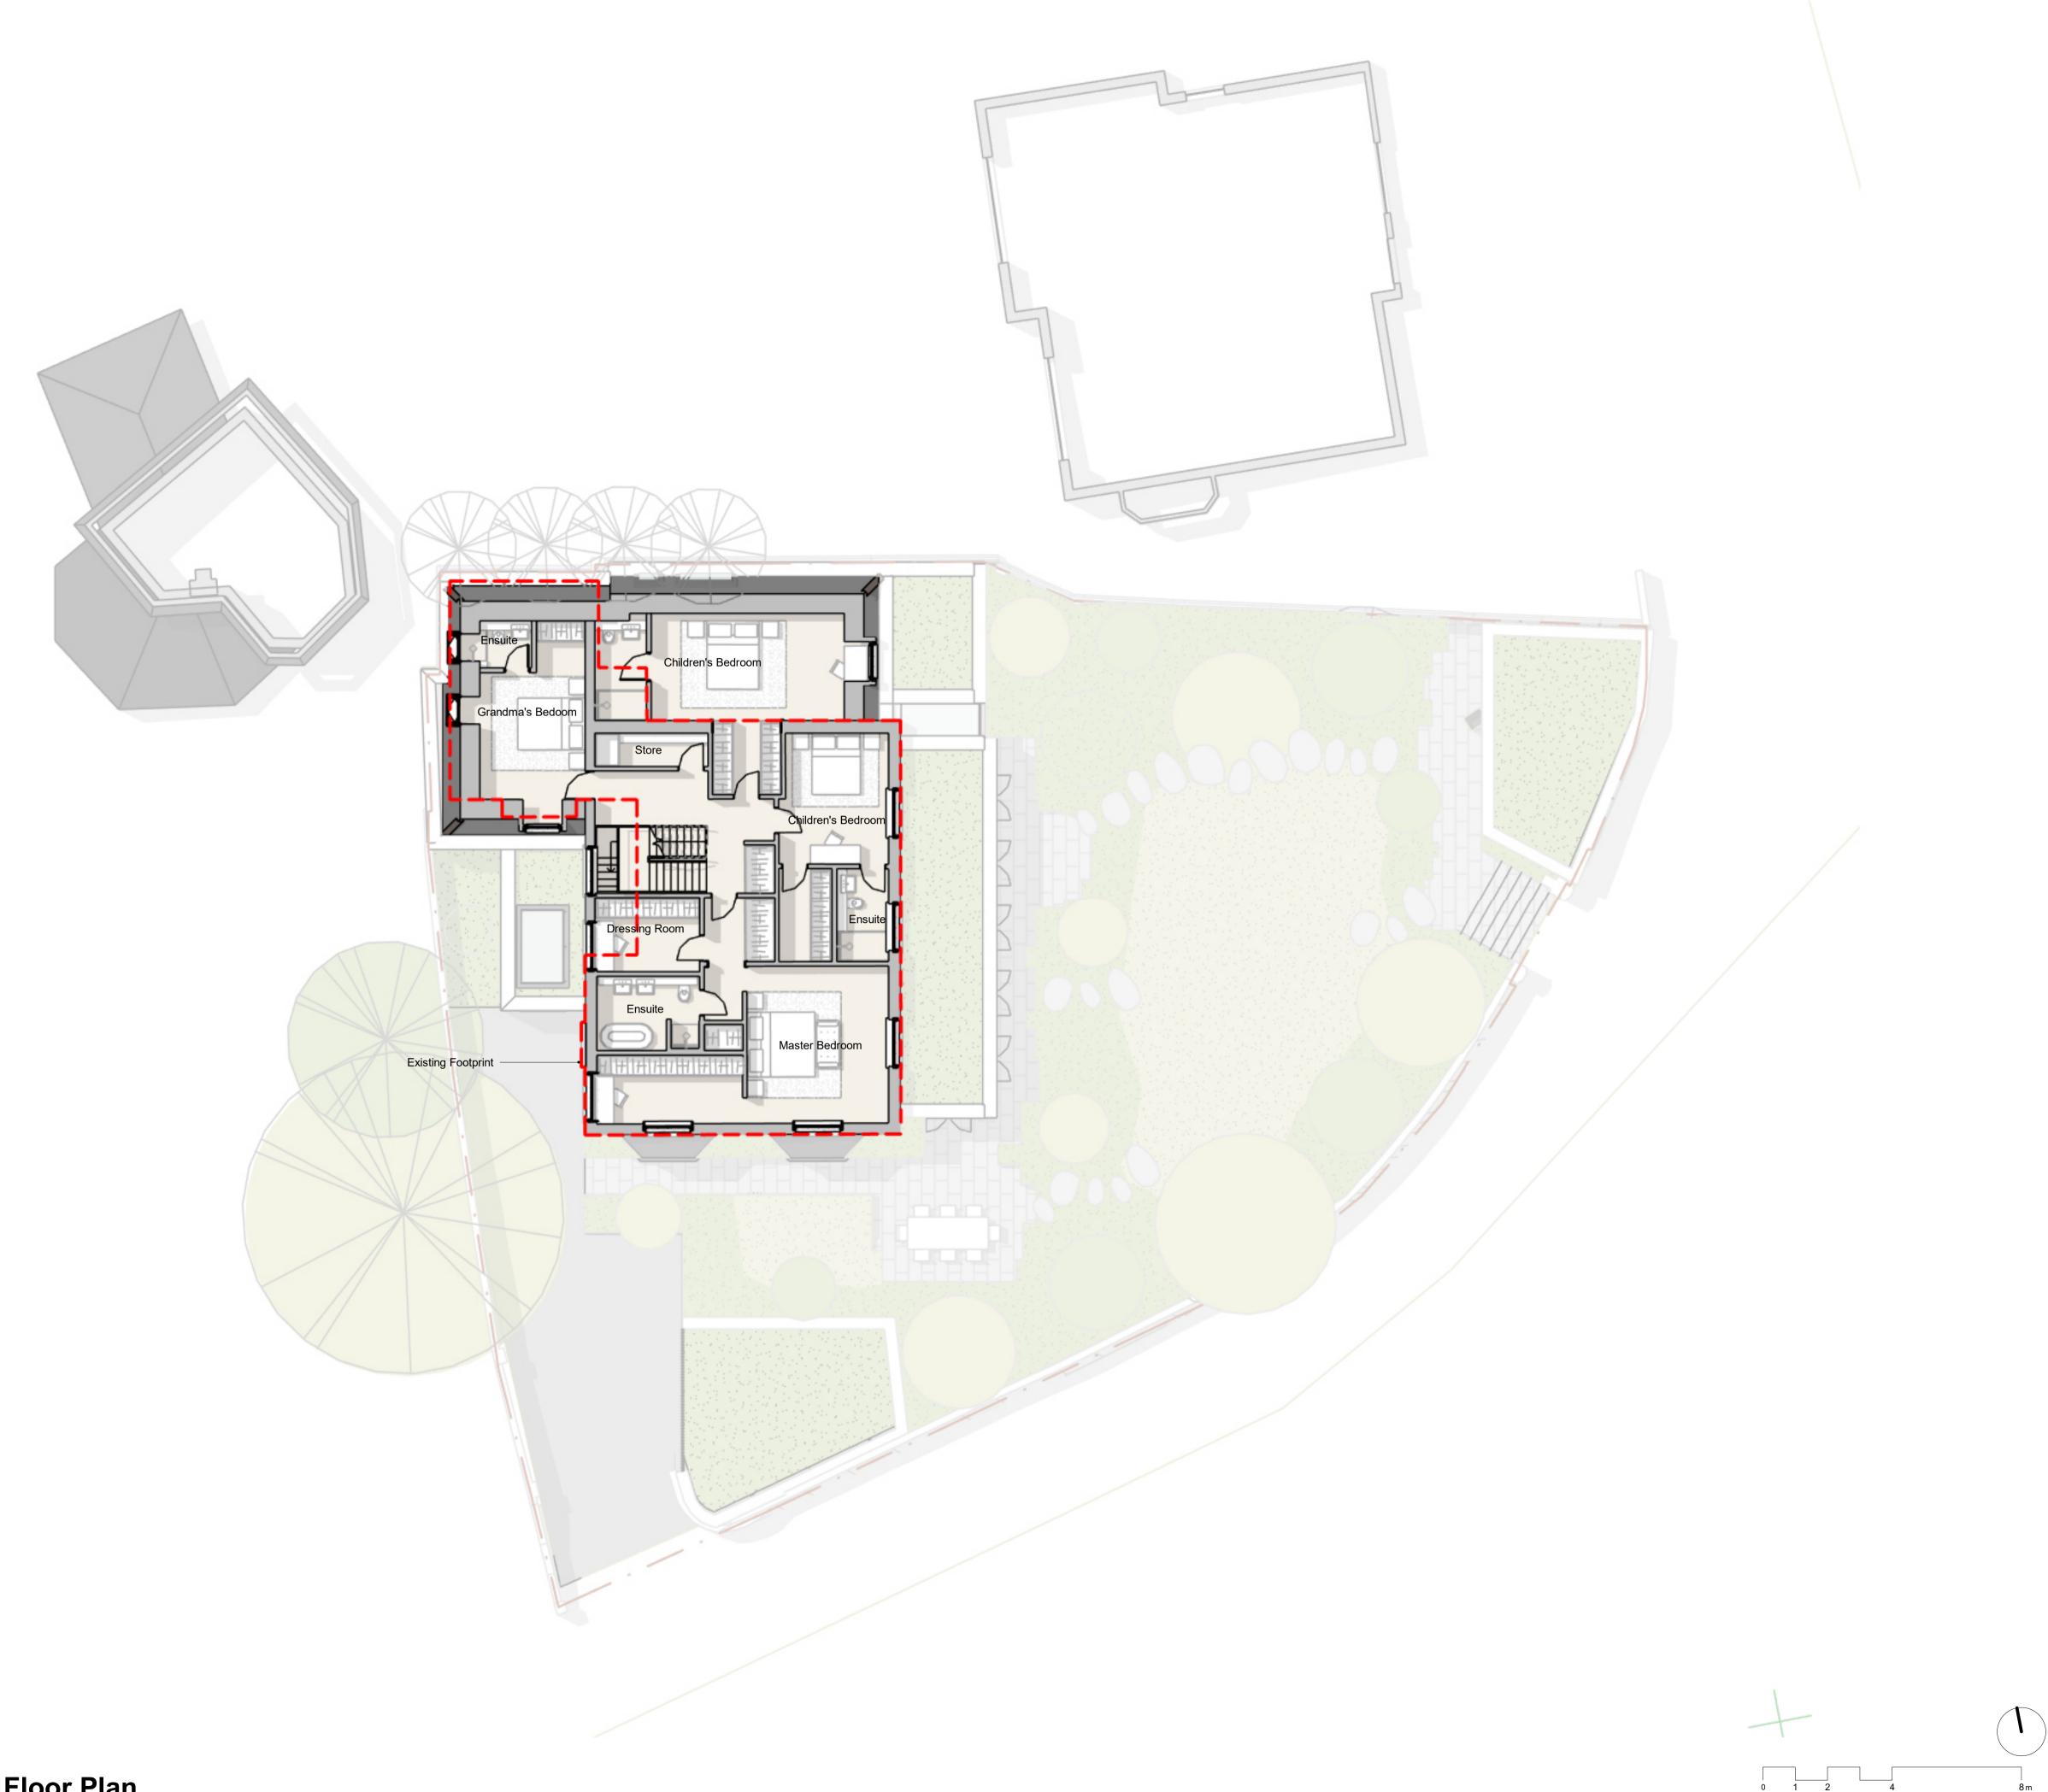

Planning

KSR Architects LLP
14 Greenland Street
London NWI OND

ARCHITECTS &
INTERIOR DESIGNERS

mail@ksrarchitects.com
t: +44 (0)20 7692 5000
www.ksrarchitects.com

12A Church Row

Planning Plans - First floor

Scale: 1:100 @A1 25/06/24

© KSR Architects

С

23024-P1-111

1 111. Proposed First Floor Plan
1: 100