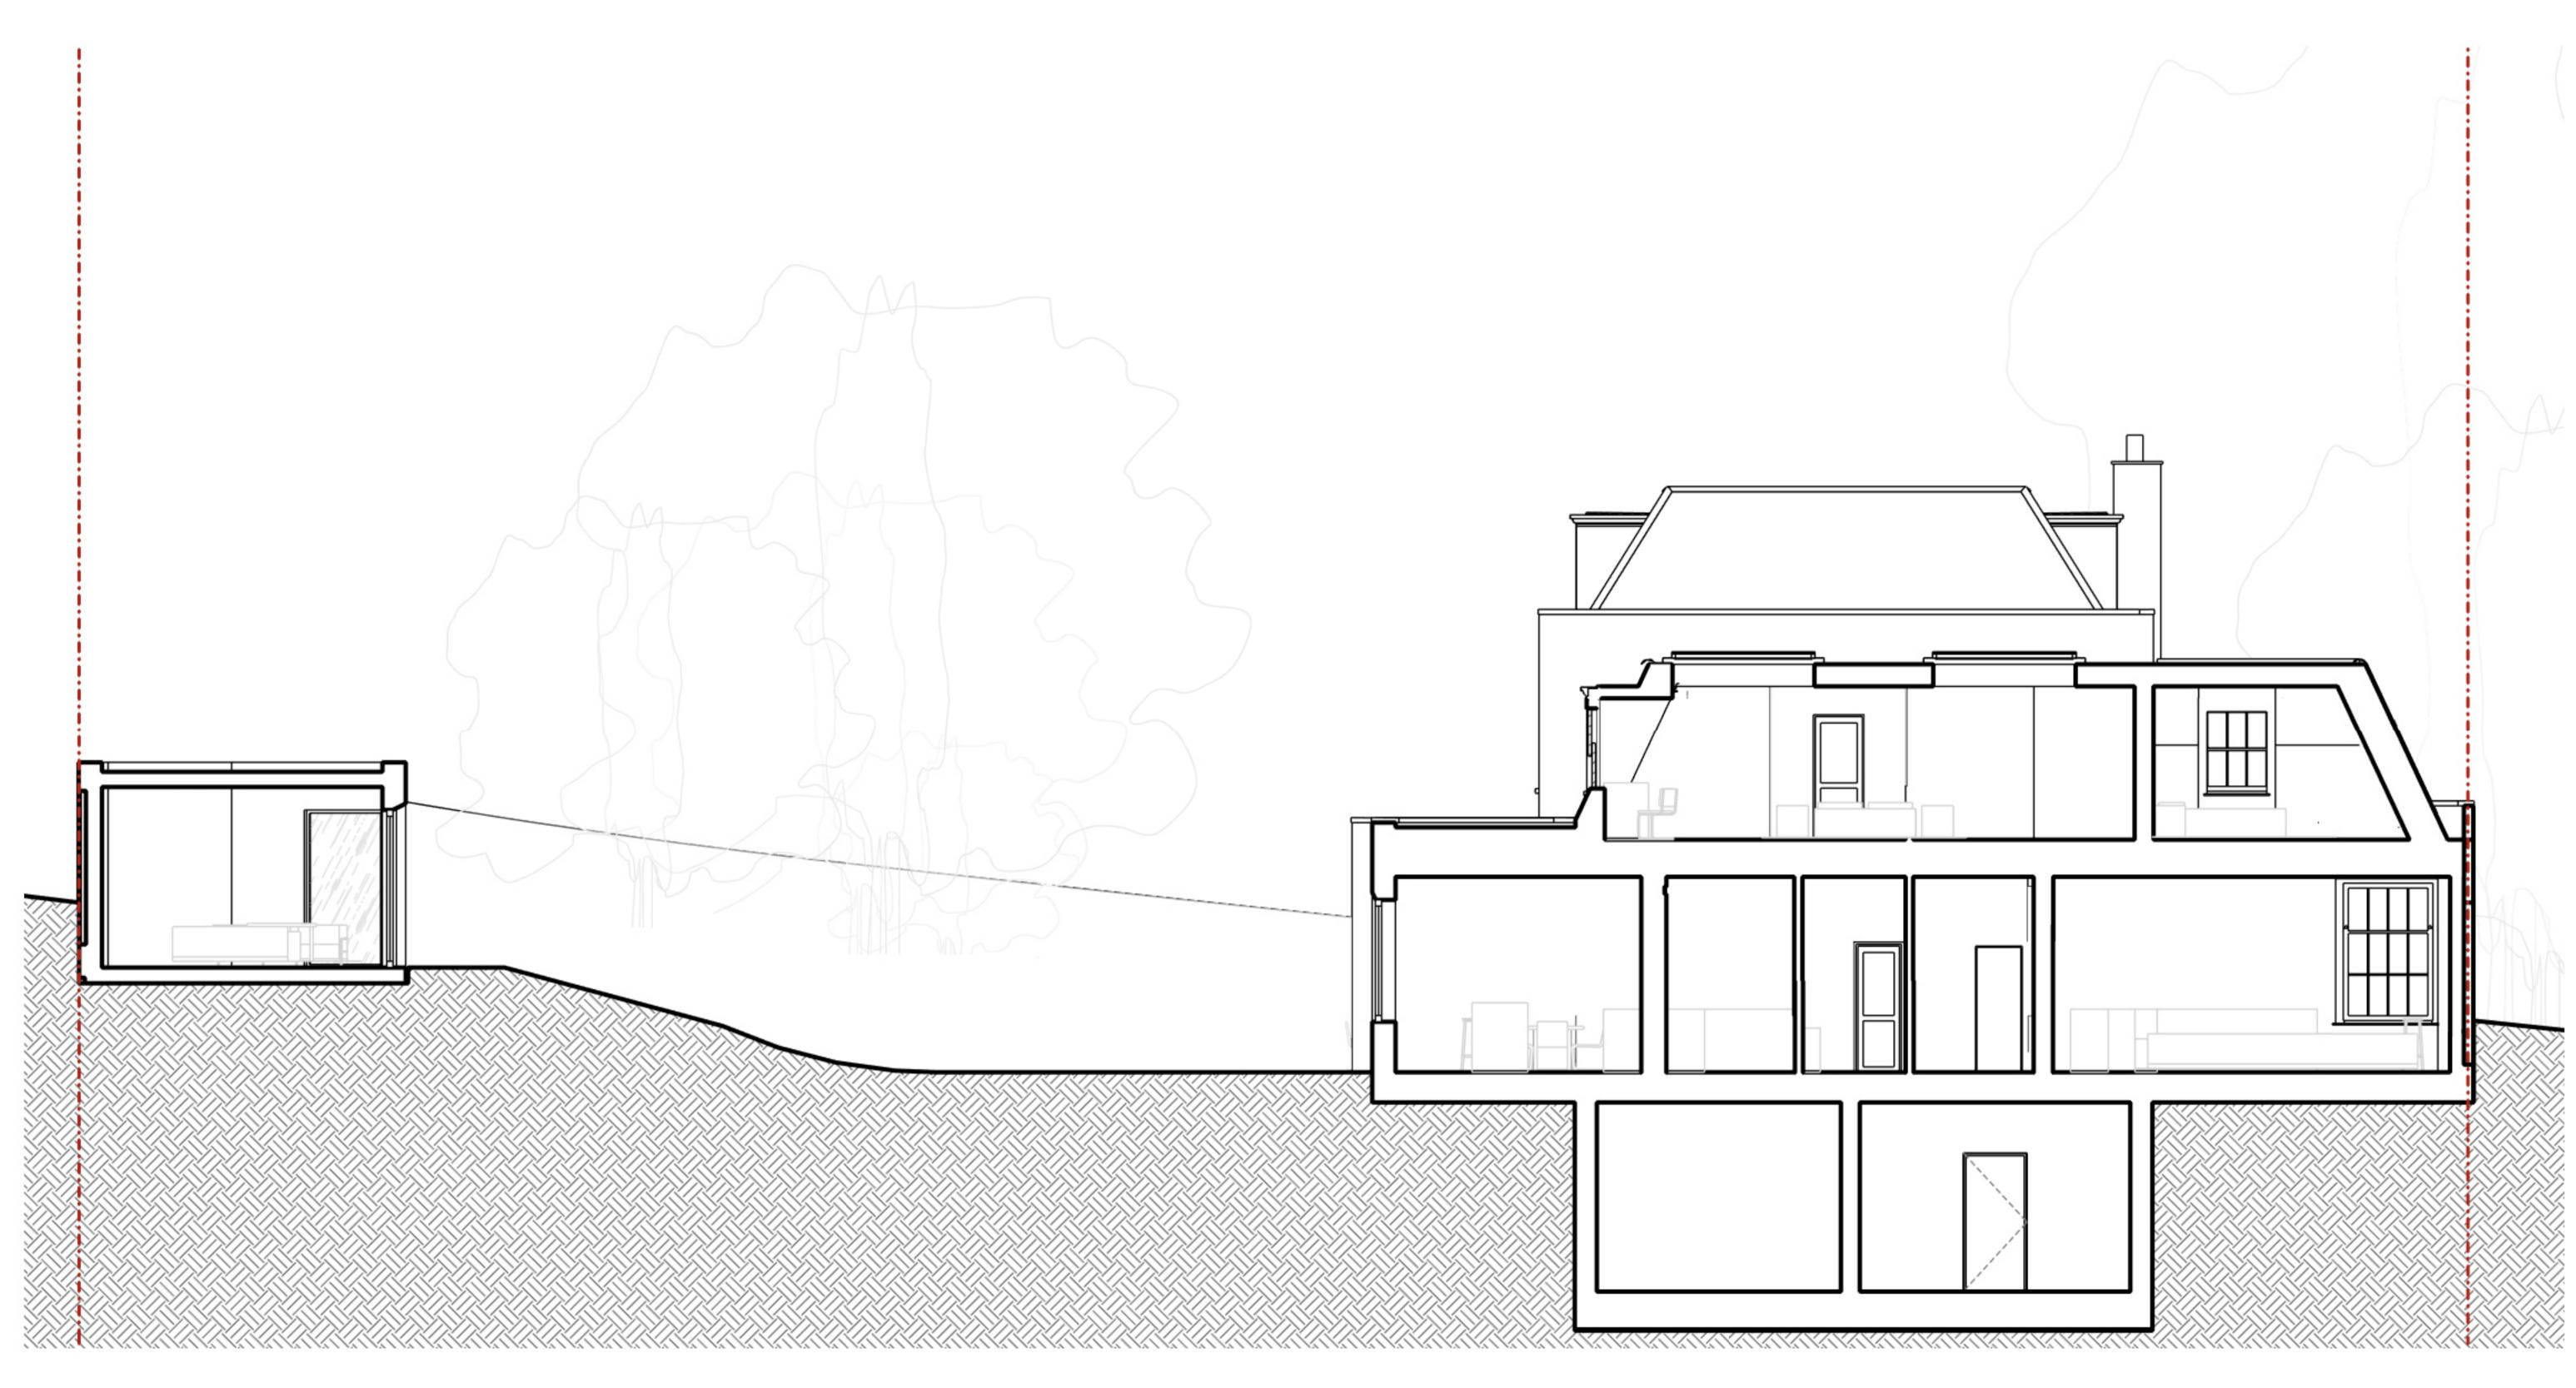

1 Proposed Section 3

This drawing is copyright of KSR architects. This drawing must be read in conjunction with the Designer's Risk Assessment, specification and all other relevant documentation and drawings.

12A Church Row Proposed Section 3

Date of first issue: Drawn By: Checked By: 25/06/24 AB DC 23024-P2-012 В