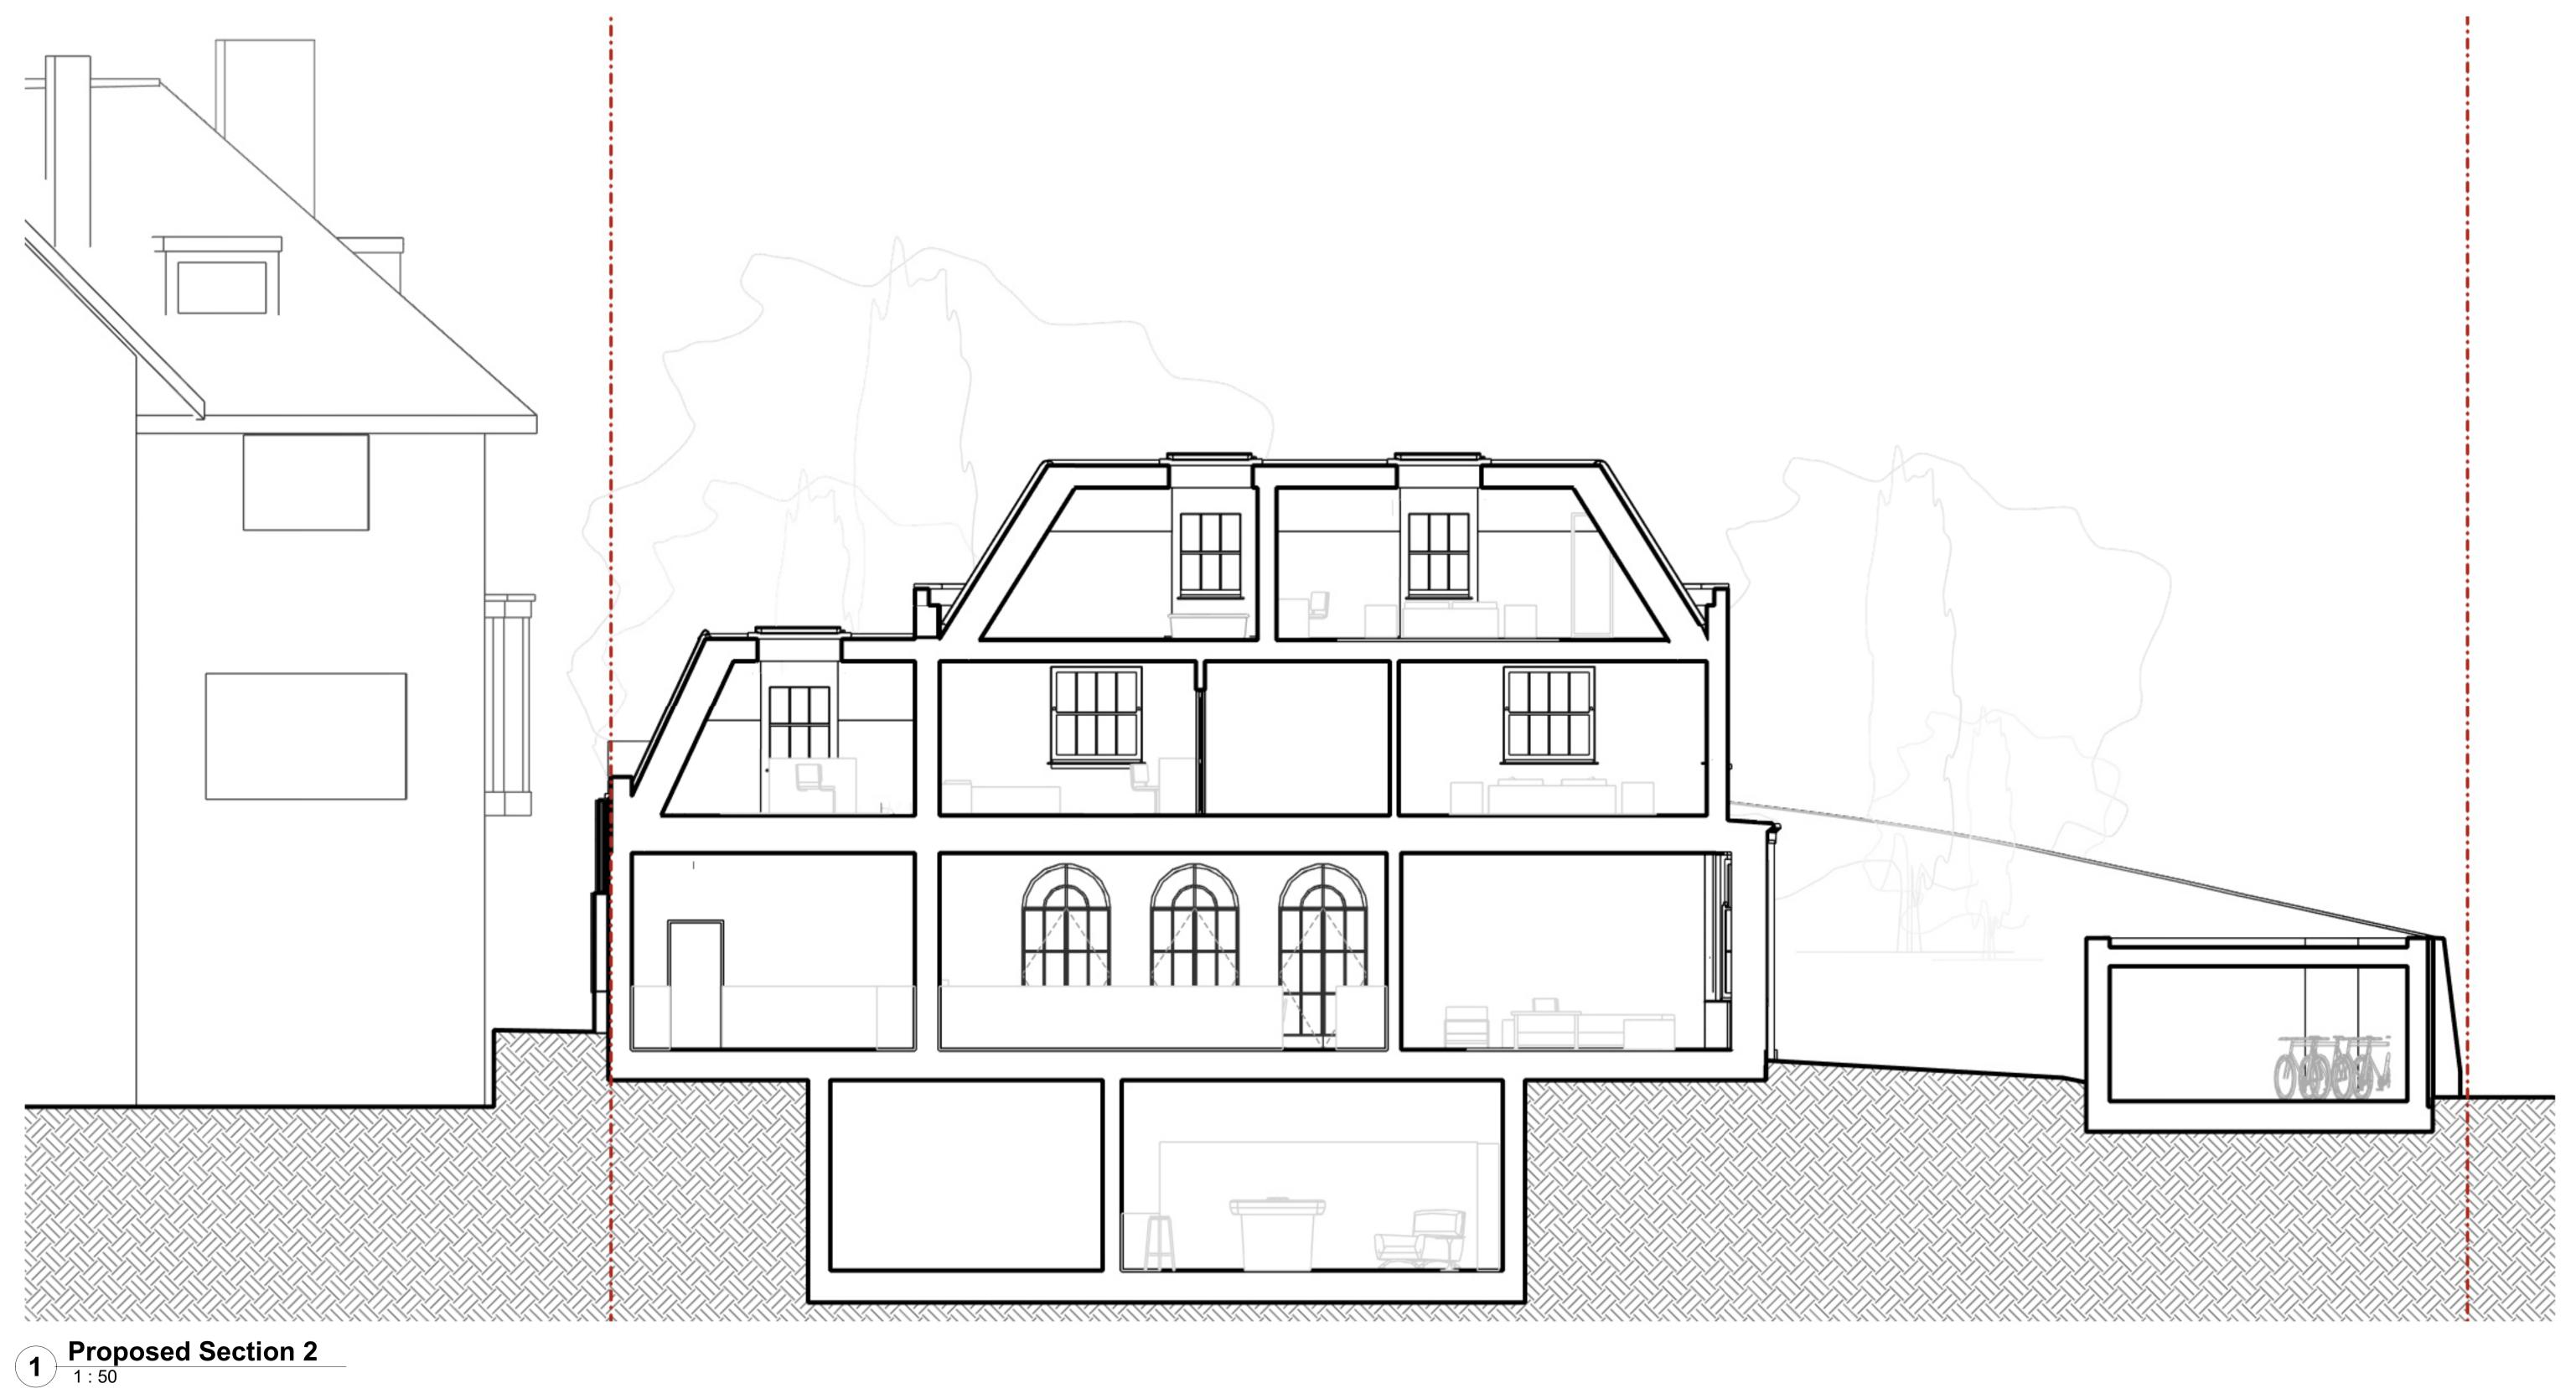

|             |                      |          | Status:<br><b>Planning</b><br>Scale:<br>1 : 50@A1 |                 |                   | KSR Architects LLP<br>14 Greenland Street<br>London NWI OND mail@ksrarchitects.com<br>t: +44 (0)20 7692 5000<br>www.ksrarchitects.com |      |
|-------------|----------------------|----------|---------------------------------------------------|-----------------|-------------------|---------------------------------------------------------------------------------------------------------------------------------------|------|
|             |                      |          | Project:<br>12A Church Row                        |                 |                   | Drawing Title:<br>Proposed Section 2                                                                                                  |      |
| indow panes | 06/11/24<br>23/08/24 | AB<br>AB | Date of first issue:<br>25/06/24                  | Drawn By:<br>AB | Checked By:<br>DC | Drawing No:<br>23024-P2-011                                                                                                           | Rev: |
|             | Date                 | Ву       | © KSR Architects                                  |                 |                   |                                                                                                                                       |      |