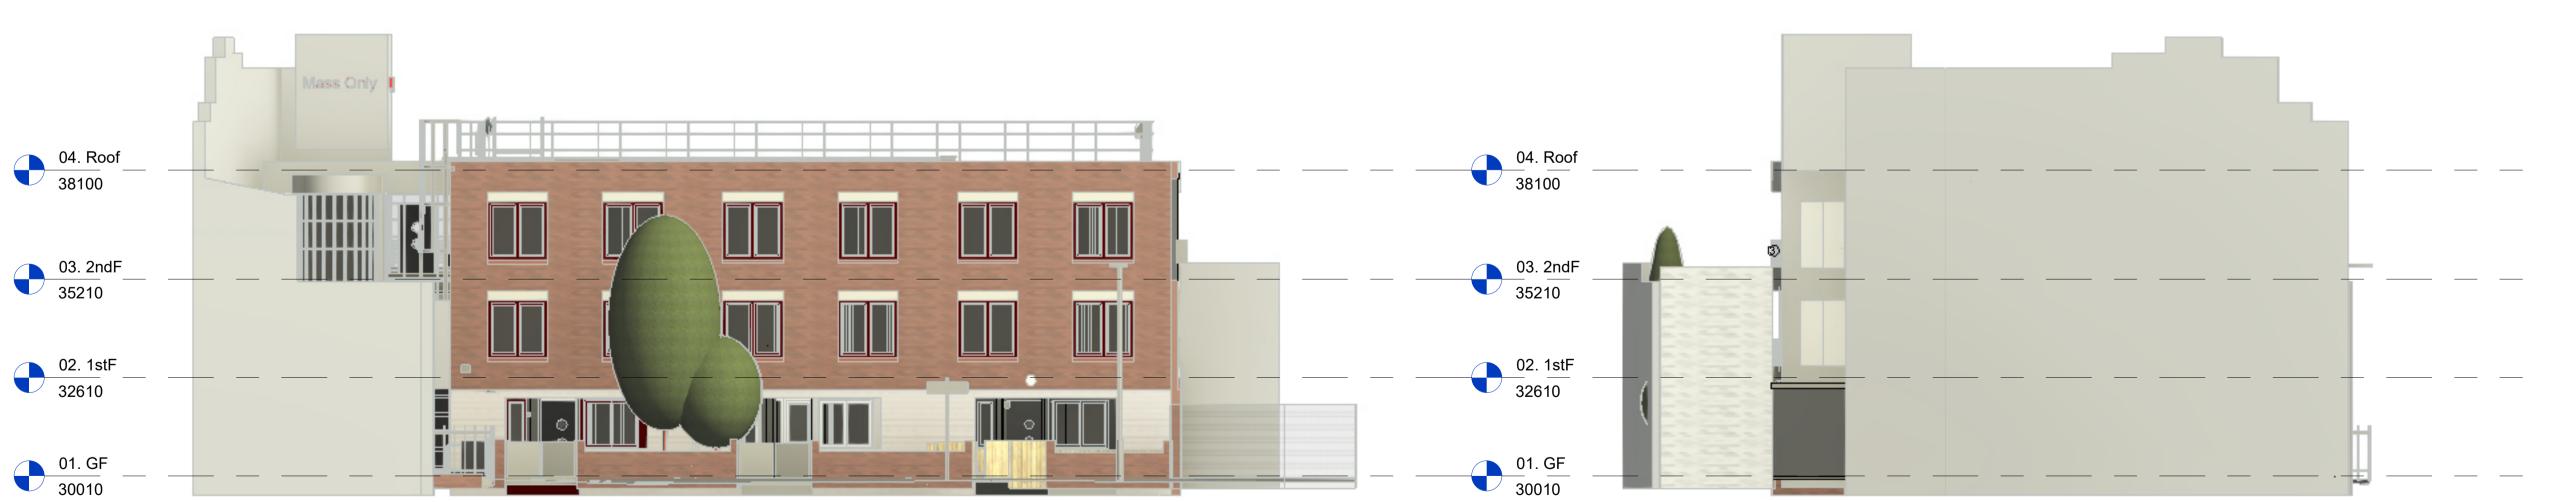

Camden

INSERT EMPLOYER IMAGE

13-29 Belmont Street

West Elevation
1:100

4 South Elevation
1:100