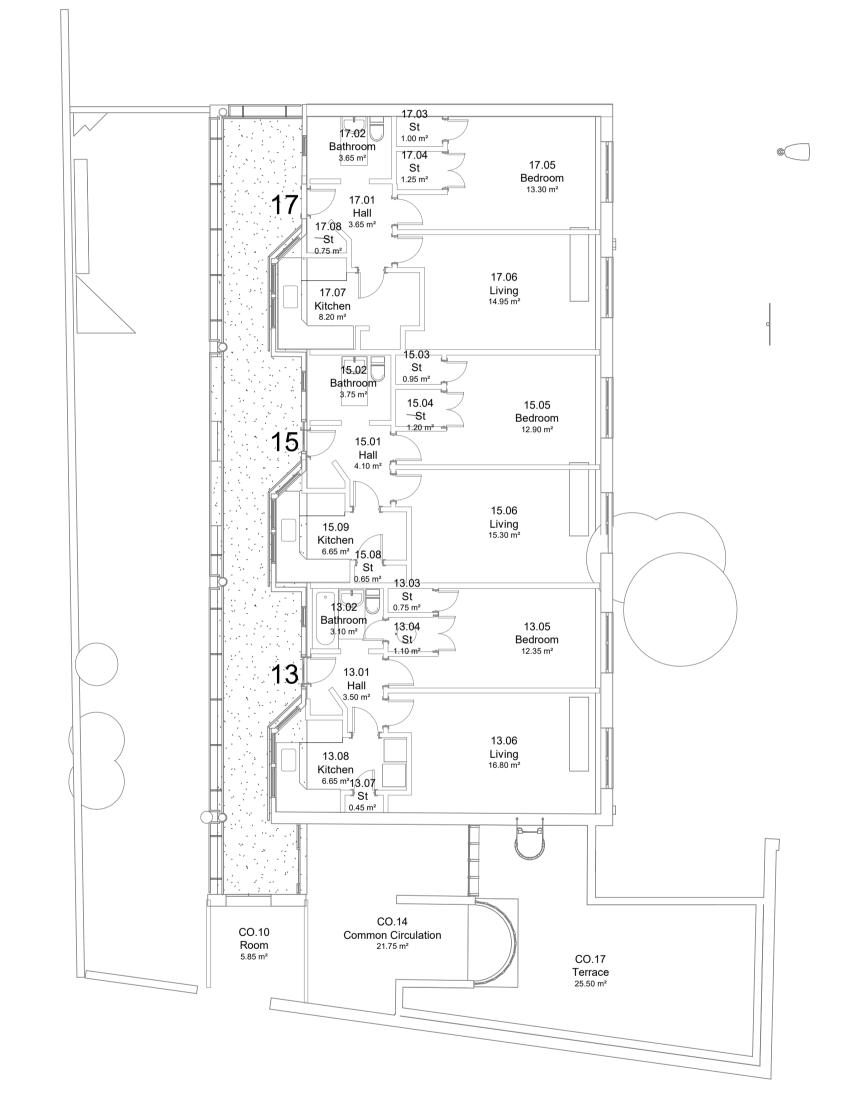

PROJECT ADDRESS 13-29 Belmont Street Camden

NW18HJ

Belmont Street - Retrofit

Ground & First Floor Plan - Existing

SUITABILITY CODE S2 - Information

SCALE DRAWN CHECKED APPROVED 1:100 18/10/2024 PROJ NO AUTHOR VOLUME LEVEL DOCTYP ROLE DRW NO | REV NO

SCALE BAR 1:100

1 Level A\_00 Plan - Existing