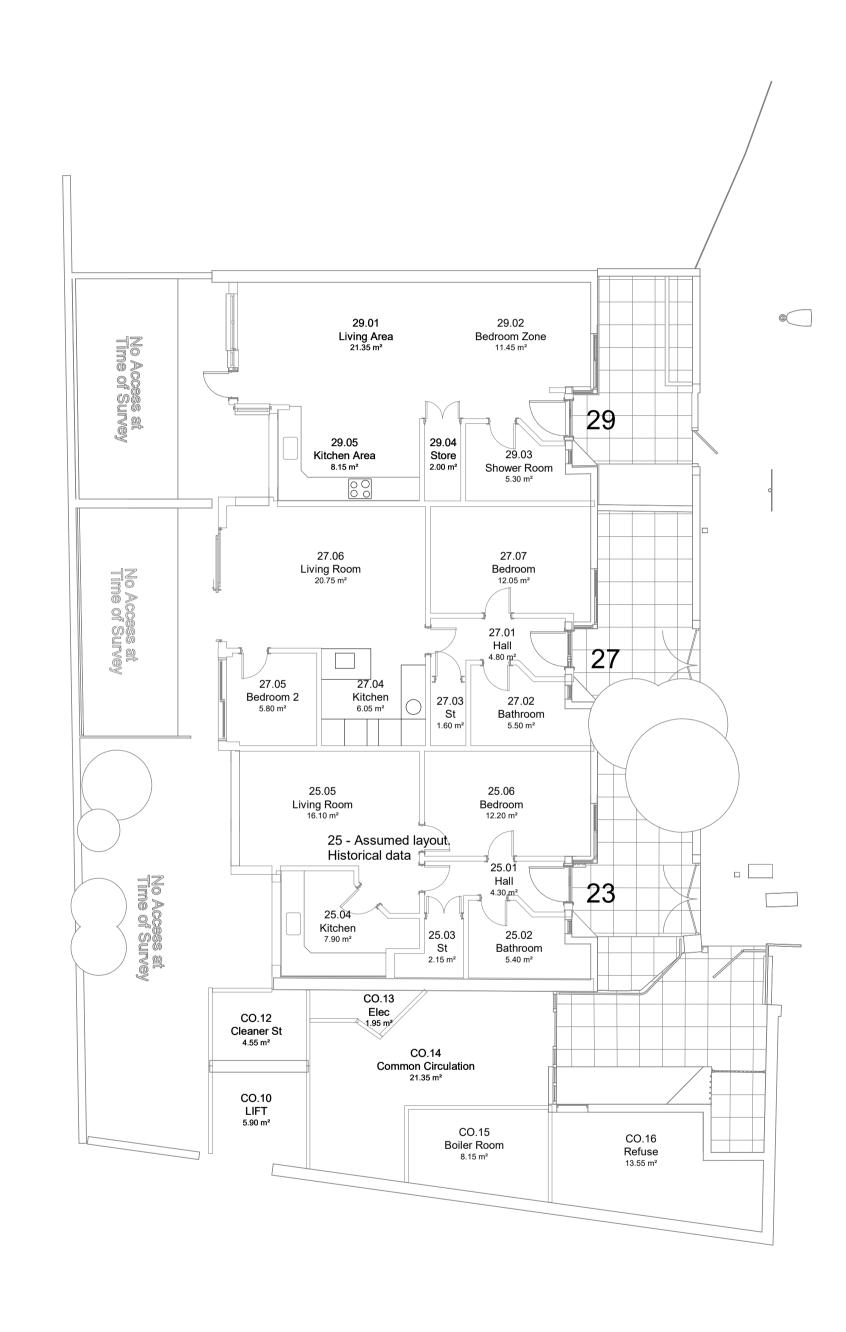

PROJECT ADDRESS 13-29 Belmont Street Camden

NW18HJ

Belmont Street - Retrofit

Ground & First Floor Plan - Existing

SUITABILITY CODE S2 - Information

SCALE DRAWN CHECKED APPROVED 1:100 18/10/2024 PROJ NO AUTHOR VOLUME LEVEL DOCTYP ROLE DRW NO | REV NO

SCALE BAR 1:100

1 Level A\_00 Plan - Existing