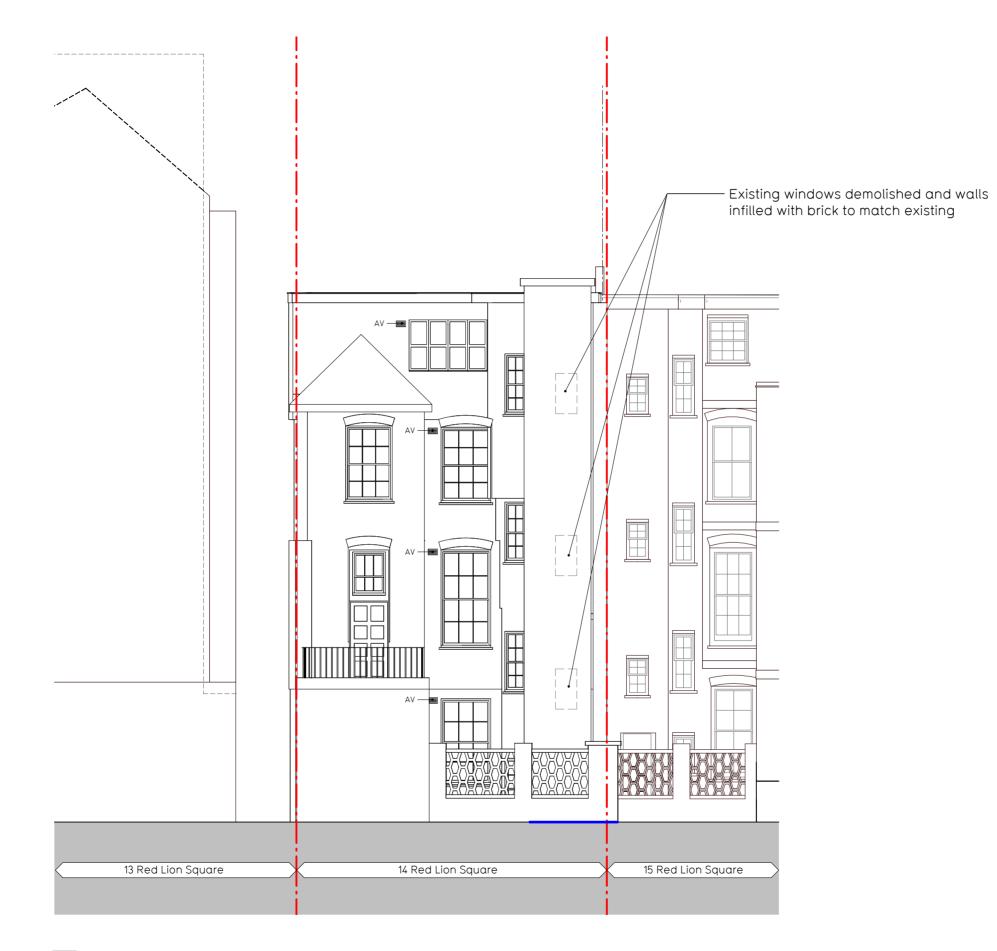

## Key:

AV brick sized air vents for an air filtration system as recommended in the Air Quality Assessment

Revisions A Planning consultants comments

30 Sep 2024 NM

## Job title

14 Red Lion Square, London, WC1R 4QH

Drawing title Proposed Rear Elevation

| Created by | Checked by | Scale         | Date        |
|------------|------------|---------------|-------------|
| NM         | NK         | As noted @ A3 | 25 Sep 2024 |
| Job        | Stage      | Drawing       | Revision    |
| 966        | - 2b -     | 302           | Α           |