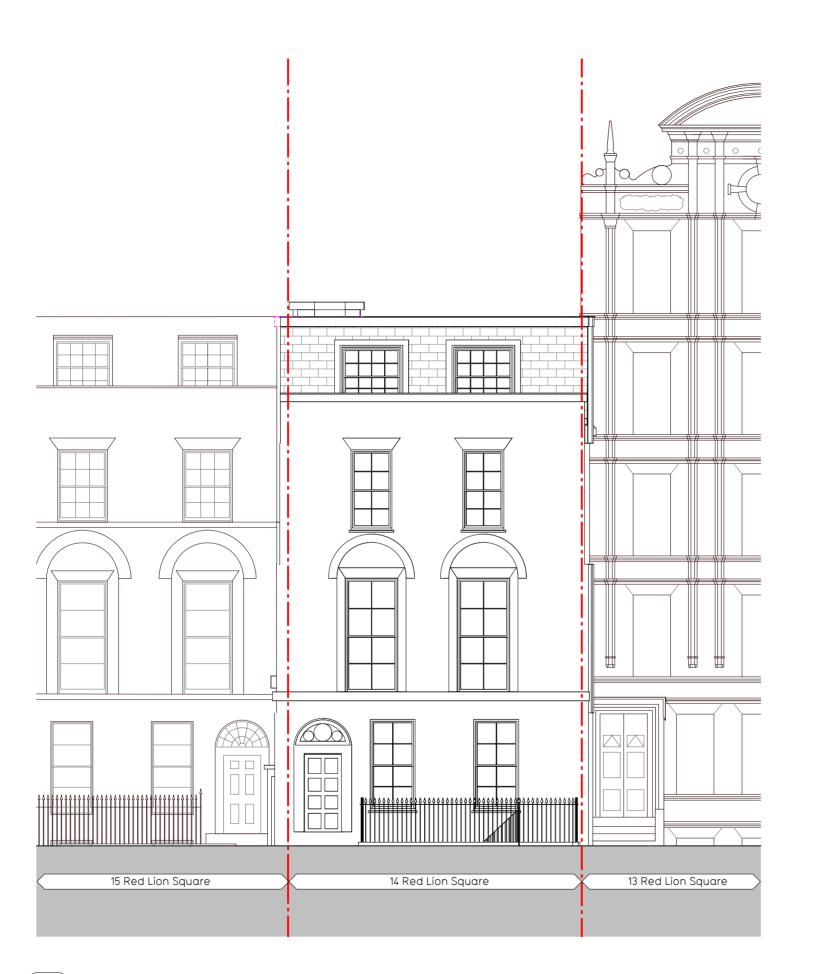

## Key:

Proposed Demolitions

Existing walls

Revisions

Planning / LBC Application

HWO Architects G06 Brickfields 37 Cremer Street London E2 BHD T +44 (0)20 7566 0006 E info@hwo-architects.com

Job title

14 Red Lion Square, London, WC1R 4QH

Drawing title Proposed Red Lion Square Elevation

| 966        | - 2b -     | 300           |             |
|------------|------------|---------------|-------------|
| Job        | Stage      | Drawing       | Revision    |
| NM         | NK         | As noted @ A3 | 25 Sep 2024 |
| Created by | Checked by | Scale         | Date        |

Proposed - Red Lion Square Elevation

300 1:100