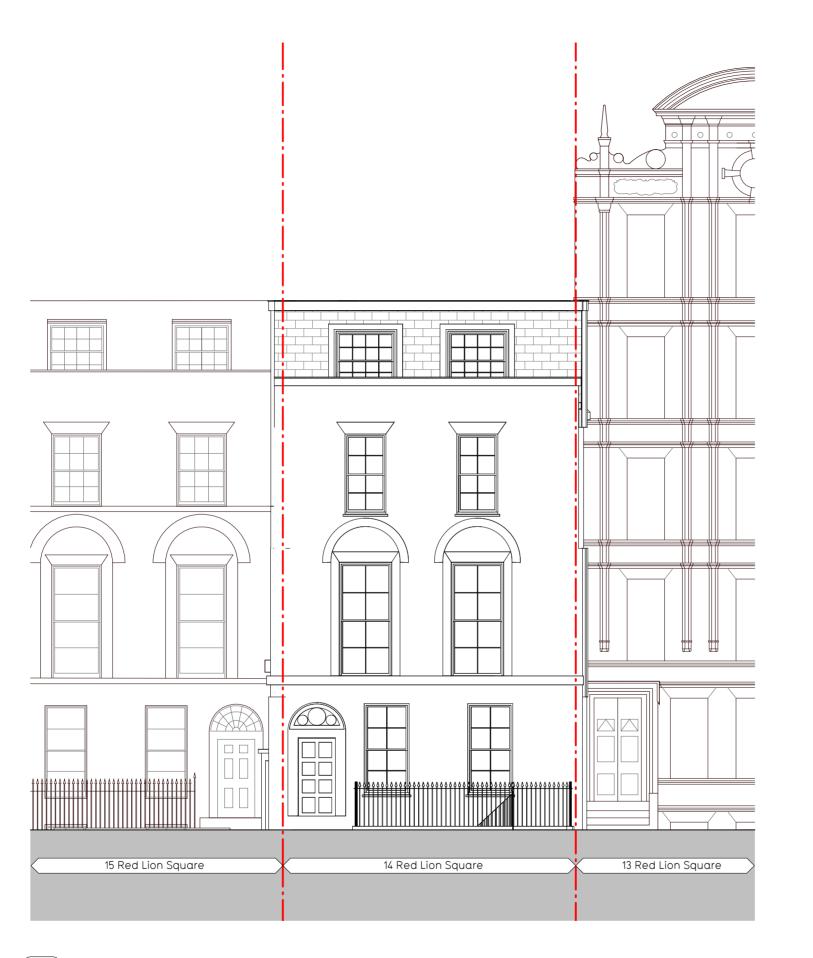

Job title

14 Red Lion Square, London, WC1R 4QH

Drawing title Existing Red Lion Square Elevation

| 966        | - 2b -     | 030           |             |
|------------|------------|---------------|-------------|
| Job        | Stage      | Drawing       | Revision    |
| NM         | NK         | As noted @ A3 | 25 Sep 2024 |
| Created by | Checked by | Scale         | Date        |