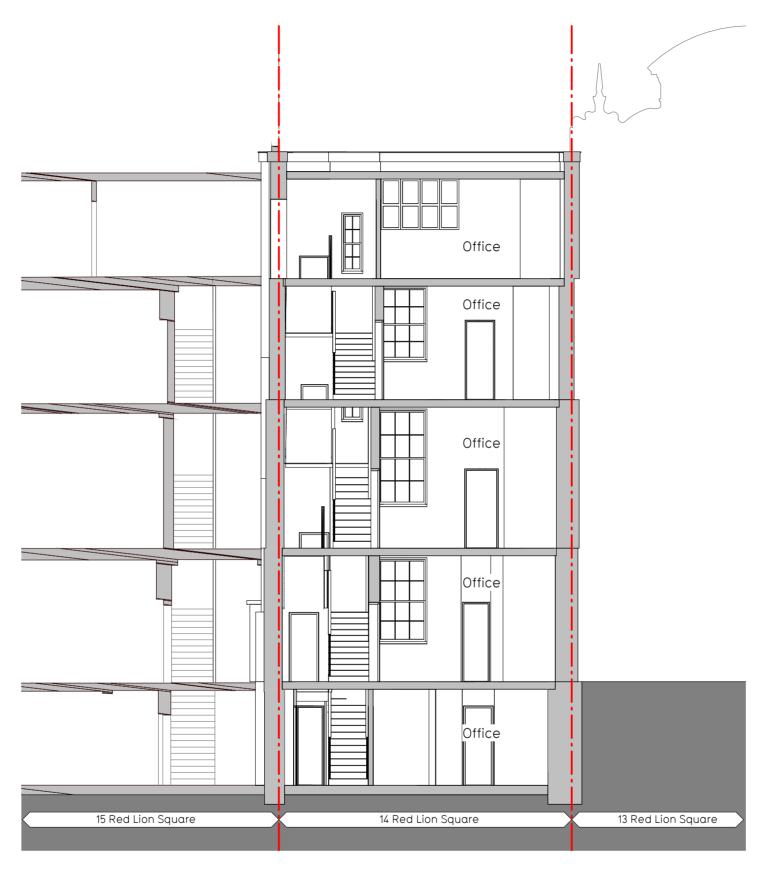

В Existing - Section BB 021 1:100

0

5 m

ALL DIMENSIONS, SETTING OUT INFORMATION AND LEVELS MUST BE CHECKED ON SITE BEFORE ANY MATERIALS ARE ORDERED OR WORK COMMENCES ON SITE. COPYRIGHT HWO LTD.

NOTES

Revisions

## Job title

14 Red Lion Square, London, WC1R 4QH

## Drawing title Existing Section BB

| Created by | Checked by | Scale         | Date        |
|------------|------------|---------------|-------------|
| NM         | NK         | As noted @ A3 | 25 Sep 2024 |
| Job        | Stage      | Drawing       | Revision    |
| 966        | - 2b -     | 021           |             |