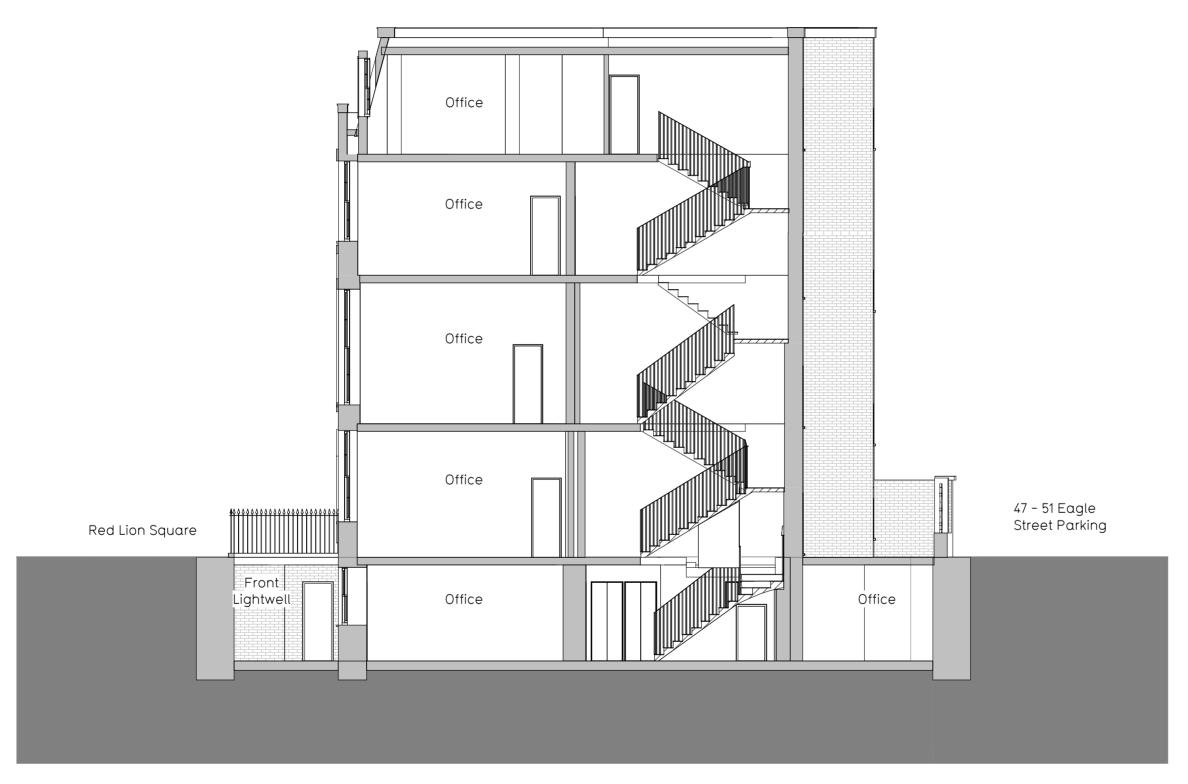

Job title

14 Red Lion Square, London, WC1R 4QH

Drawing title Existing Section AA

| ob<br><b>966</b> | Stage <b>- 2b -</b> | Drawing 020   | Revision    |
|------------------|---------------------|---------------|-------------|
| IM               | NK                  | As noted @ A3 | 25 Sep 2024 |
| reated by        | Checked by          | Scale         | Date        |
|                  |                     |               |             |

A Existing - Section AA

020 1:100

0 5 m 10 m