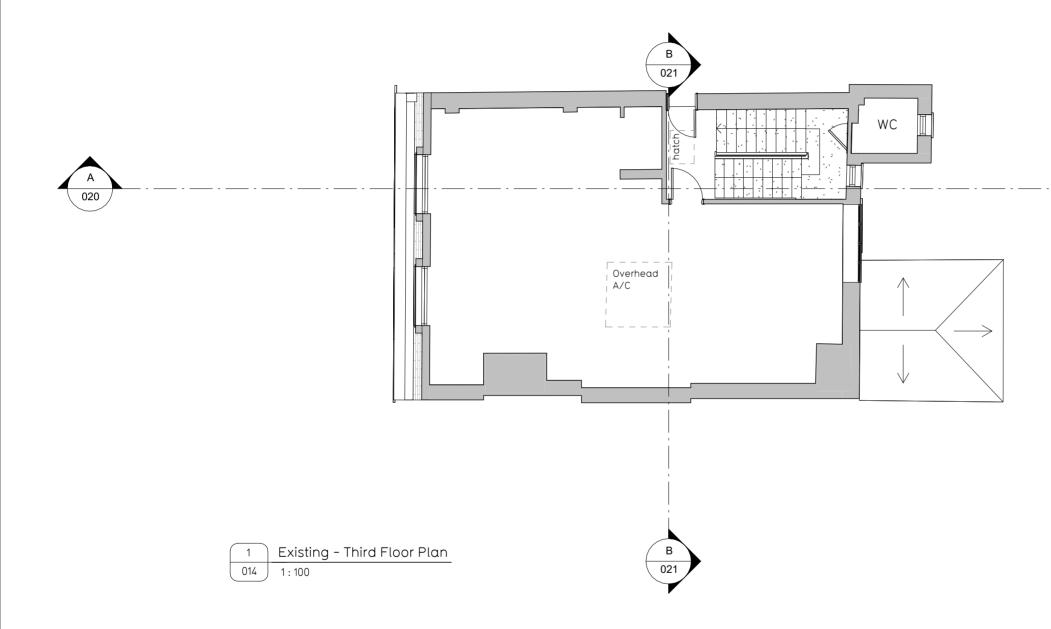

## Job title

14 Red Lion Square, London, WC1R 4QH

Drawing title Existing Third Floor Plan

| Created by        | Checked by             | Scale                 | Date        |
|-------------------|------------------------|-----------------------|-------------|
| NM                | NK                     | As noted @ A3         | 25 Sep 2024 |
| Job<br><b>966</b> | Stage<br><b>- 2b -</b> | Drawing<br><b>014</b> | Revision    |