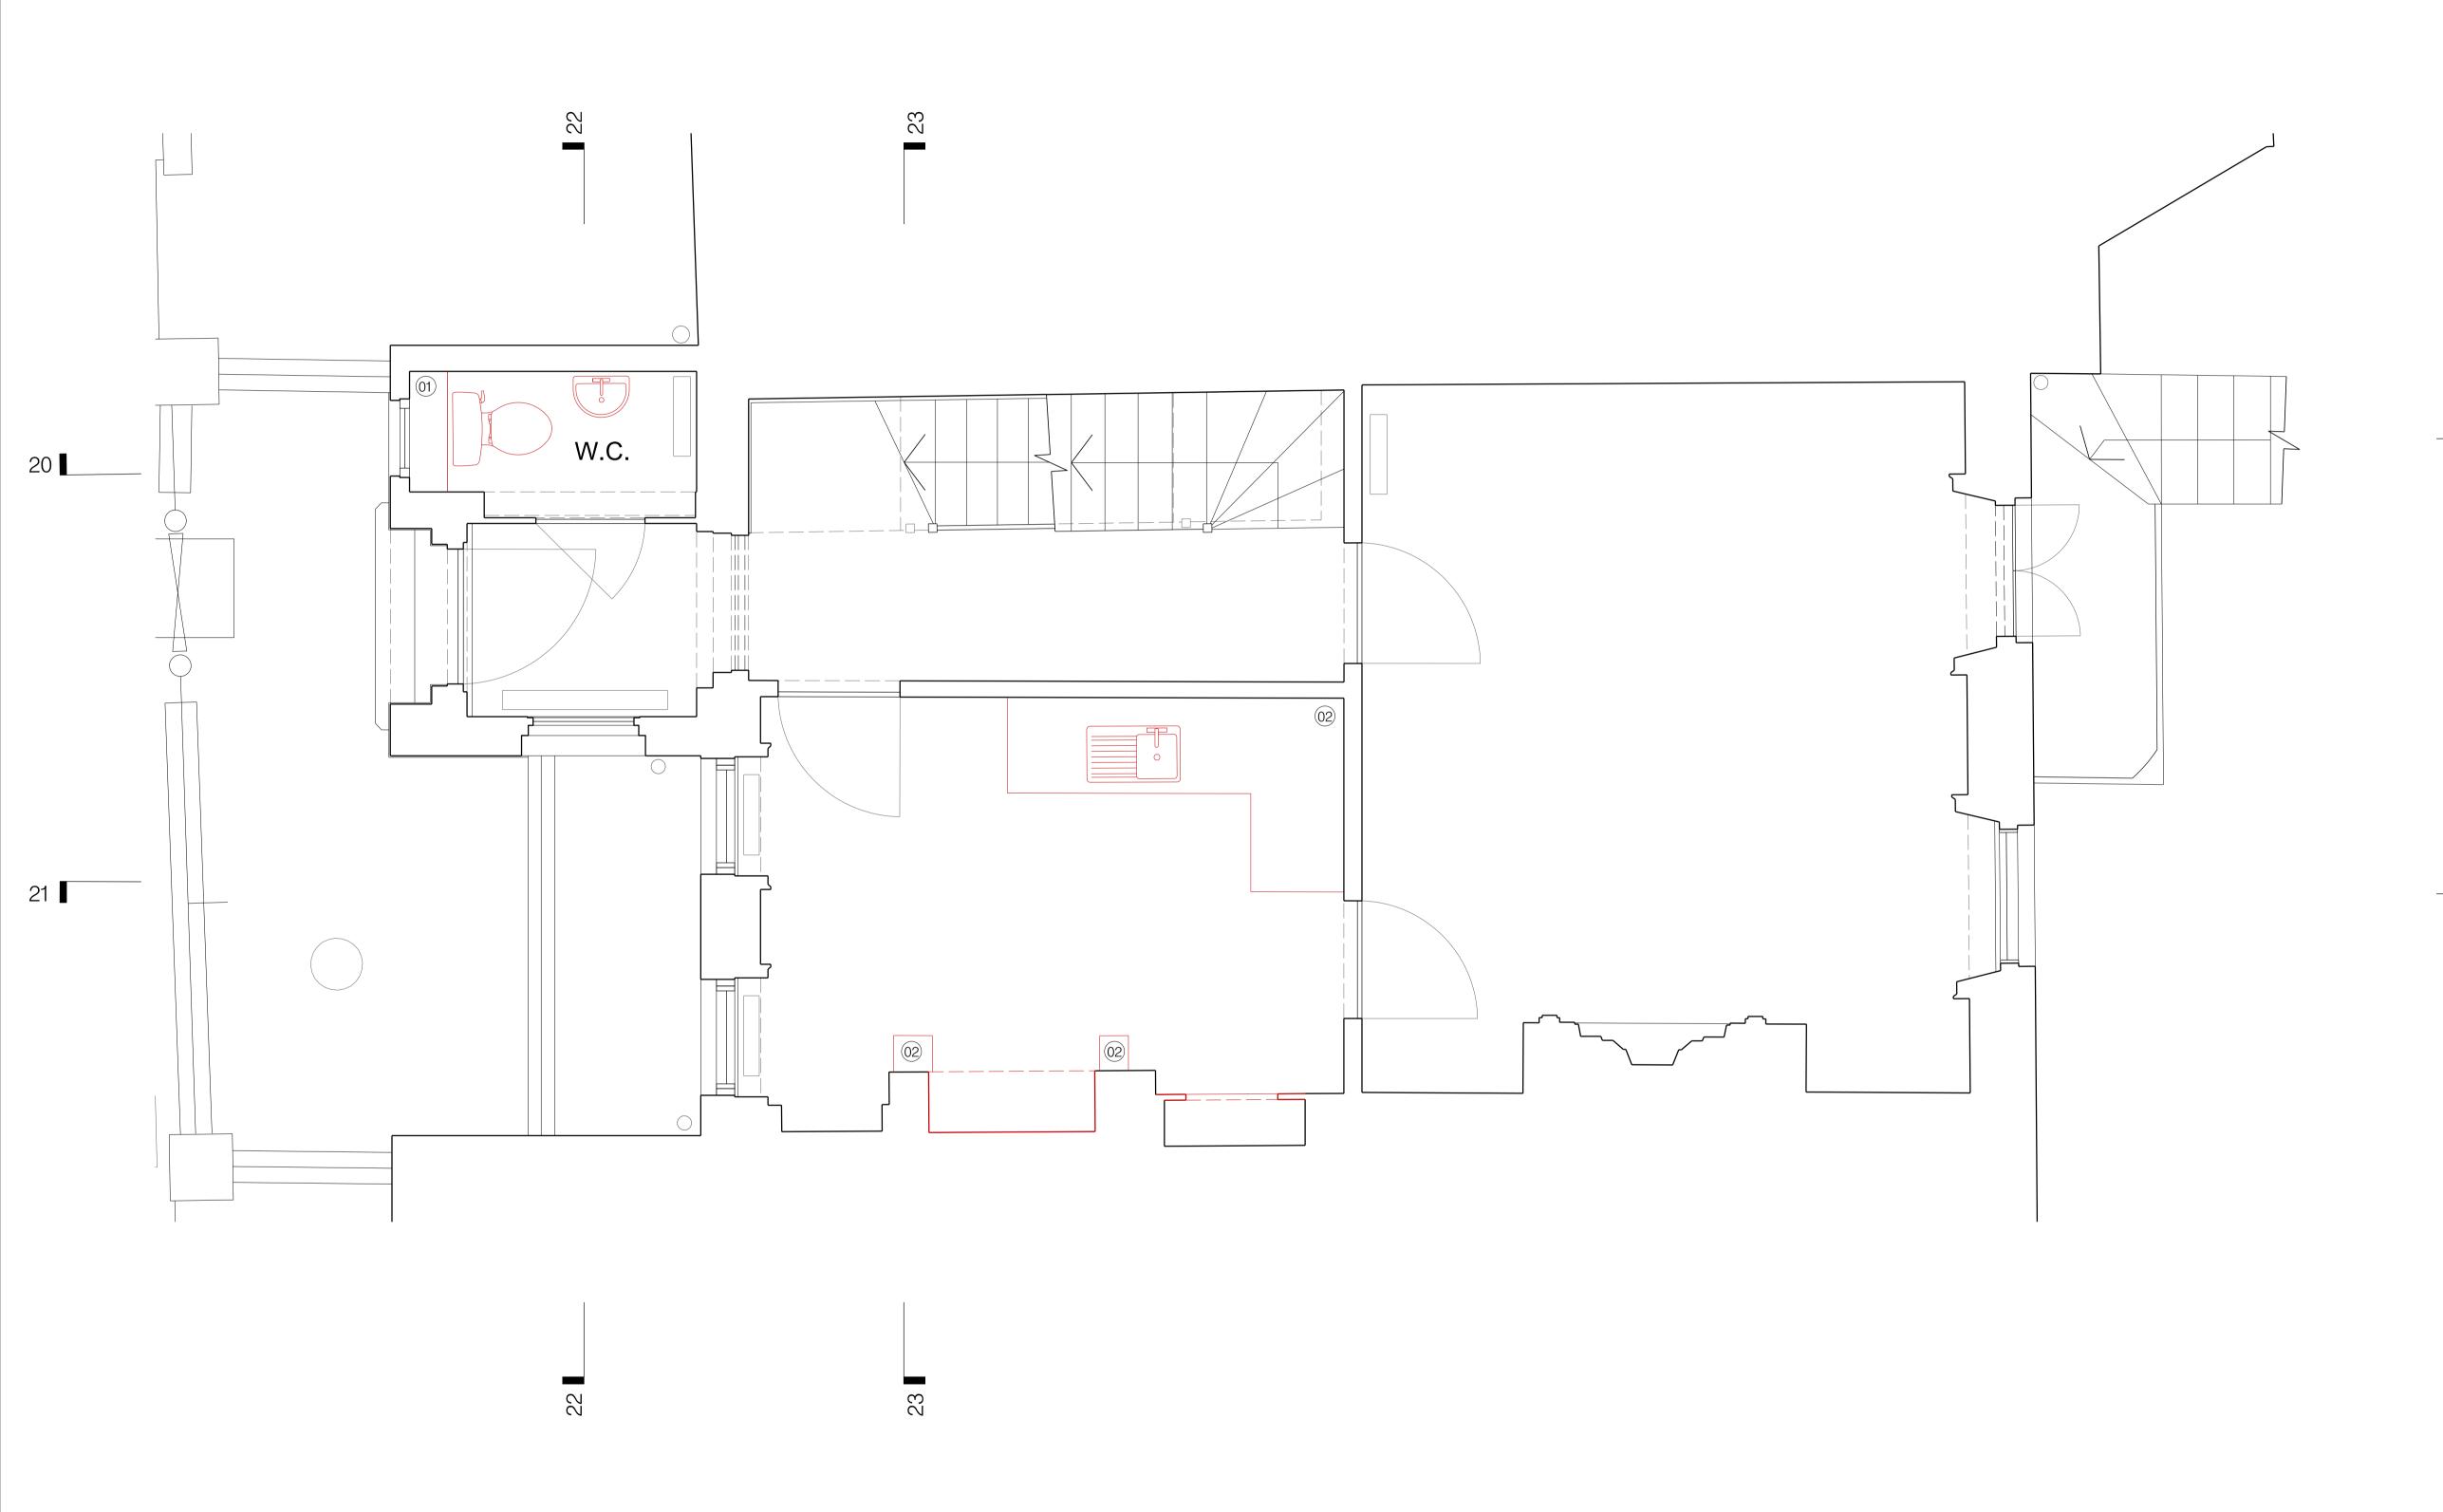

- 01 EXISTING JOINERY, SANITARYWARE AND PLUMBING REMOVED.
- 02 EXISTING MODERN NIBS REMOVED.
- 03 EXISTING DOOR, ARCHITRAVE AND NIBS TO BE CAREFULLY REMOVED AND REVEALS MADE GOOD. REFER TO FIREPLACE SCHEDULE
- 04 EXISTING WALL PANELLING REMOVED
- 05 EXISTING FLOOR COVERING REMOVED AND REPLACED WITH NEW.
- 06 EXISTING DOOR REMOVED AND REPLACED WITH NEW

FLOWER MICHELIN

+44(0)20 7751 0444 studio@flowermichelin.com

Denotes extent of demolition

Unit 7-8,27 Ackmar Road,London,SW6 4UR flowermichelin.com

21

40 Well Walk, London, NW3 1BX Lower Ground Floor Demolition