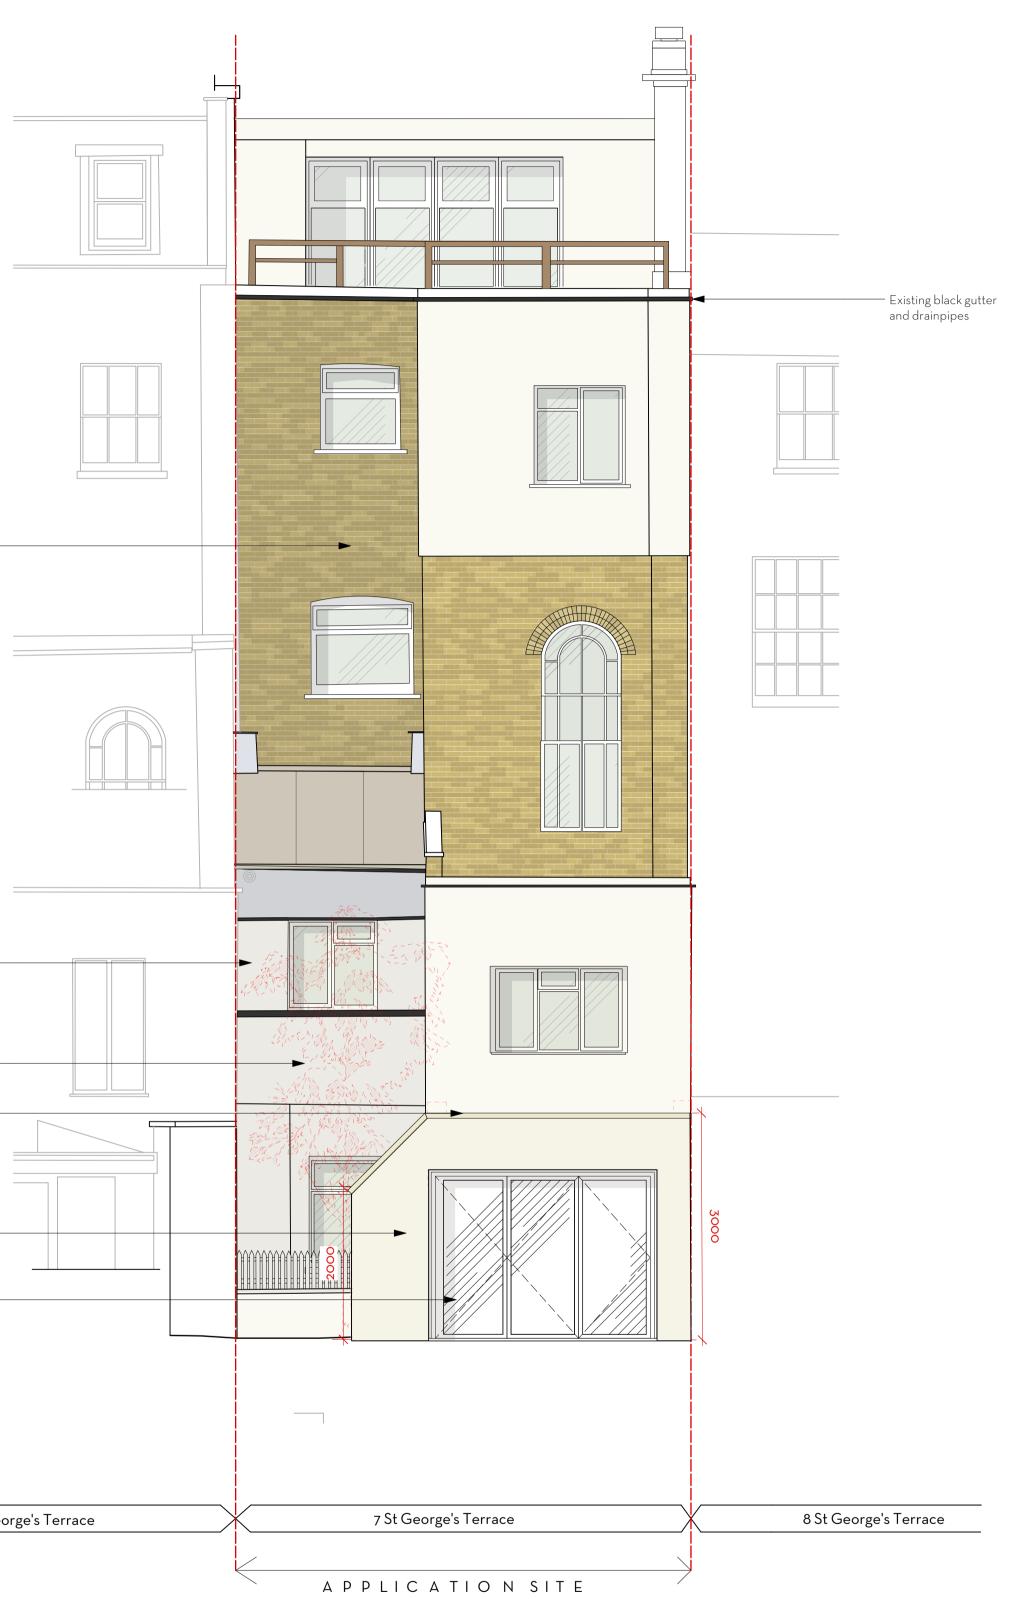

|                                                                             | Yellow brick in running<br>bond                        |
|-----------------------------------------------------------------------------|--------------------------------------------------------|
|                                                                             |                                                        |
|                                                                             |                                                        |
|                                                                             |                                                        |
|                                                                             |                                                        |
|                                                                             |                                                        |
|                                                                             |                                                        |
|                                                                             |                                                        |
|                                                                             | White stucco render ————                               |
|                                                                             | Existing tree to be                                    |
|                                                                             | removed Once weathered                                 |
|                                                                             | coping stone                                           |
|                                                                             |                                                        |
|                                                                             | White stucco render to                                 |
|                                                                             | Proposed white timber<br>double glazed bifold<br>doors |
|                                                                             |                                                        |
|                                                                             |                                                        |
|                                                                             |                                                        |
|                                                                             | 6 St Geo                                               |
|                                                                             |                                                        |
|                                                                             |                                                        |
|                                                                             |                                                        |
|                                                                             |                                                        |
|                                                                             |                                                        |
|                                                                             |                                                        |
| Drawings taken form external survey<br>of property. To be used for planning |                                                        |
| of property. To be used for planning<br>purposes only.                      |                                                        |
|                                                                             |                                                        |
| 0 0.5 10 2.0 3.0 4.0 5.0 m                                                  |                                                        |