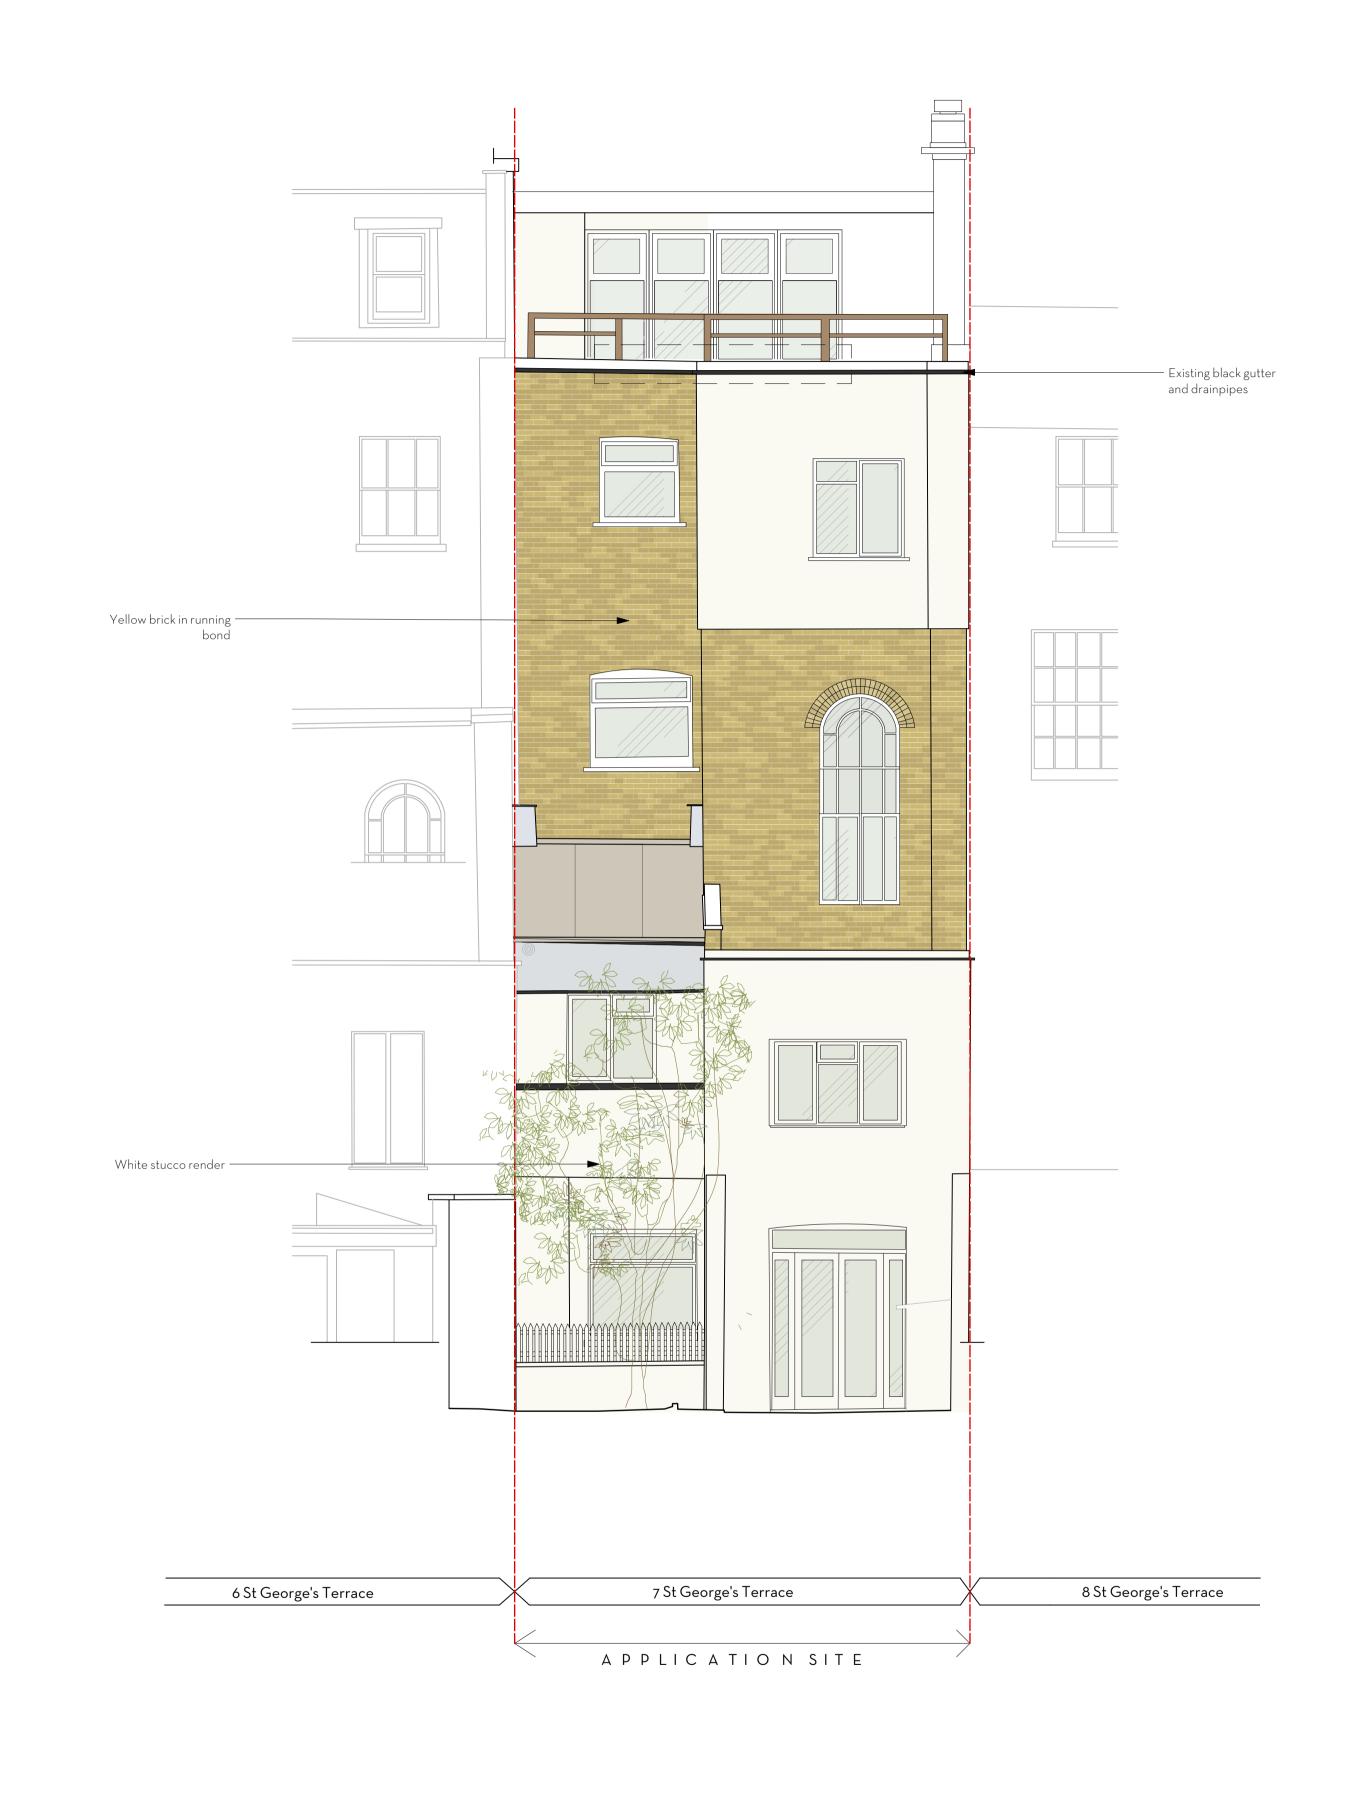

## FORPLANNING

Drawings taken form external survey of property. To be used for planning purposes only.

7 ST GEORGE'S TERRACE
EXISTING REAR ELEVATION

|  | PROJECT: | 7 St George's Terrace         | A D C                                    |  |  |  |
|--|----------|-------------------------------|------------------------------------------|--|--|--|
|  | ADDRESS: | 7 St George's Terrace, NW18XH | XH # # # # # # # # # # # # # # # # # # # |  |  |  |
|  | CLIENT   | Louis Crehan                  |                                          |  |  |  |
|  |          |                               |                                          |  |  |  |
|  | AUTHOR:  | Steph                         |                                          |  |  |  |
|  | DATE     | 16.08.24 SCALE 1:50 @ A1      |                                          |  |  |  |
|  |          |                               |                                          |  |  |  |