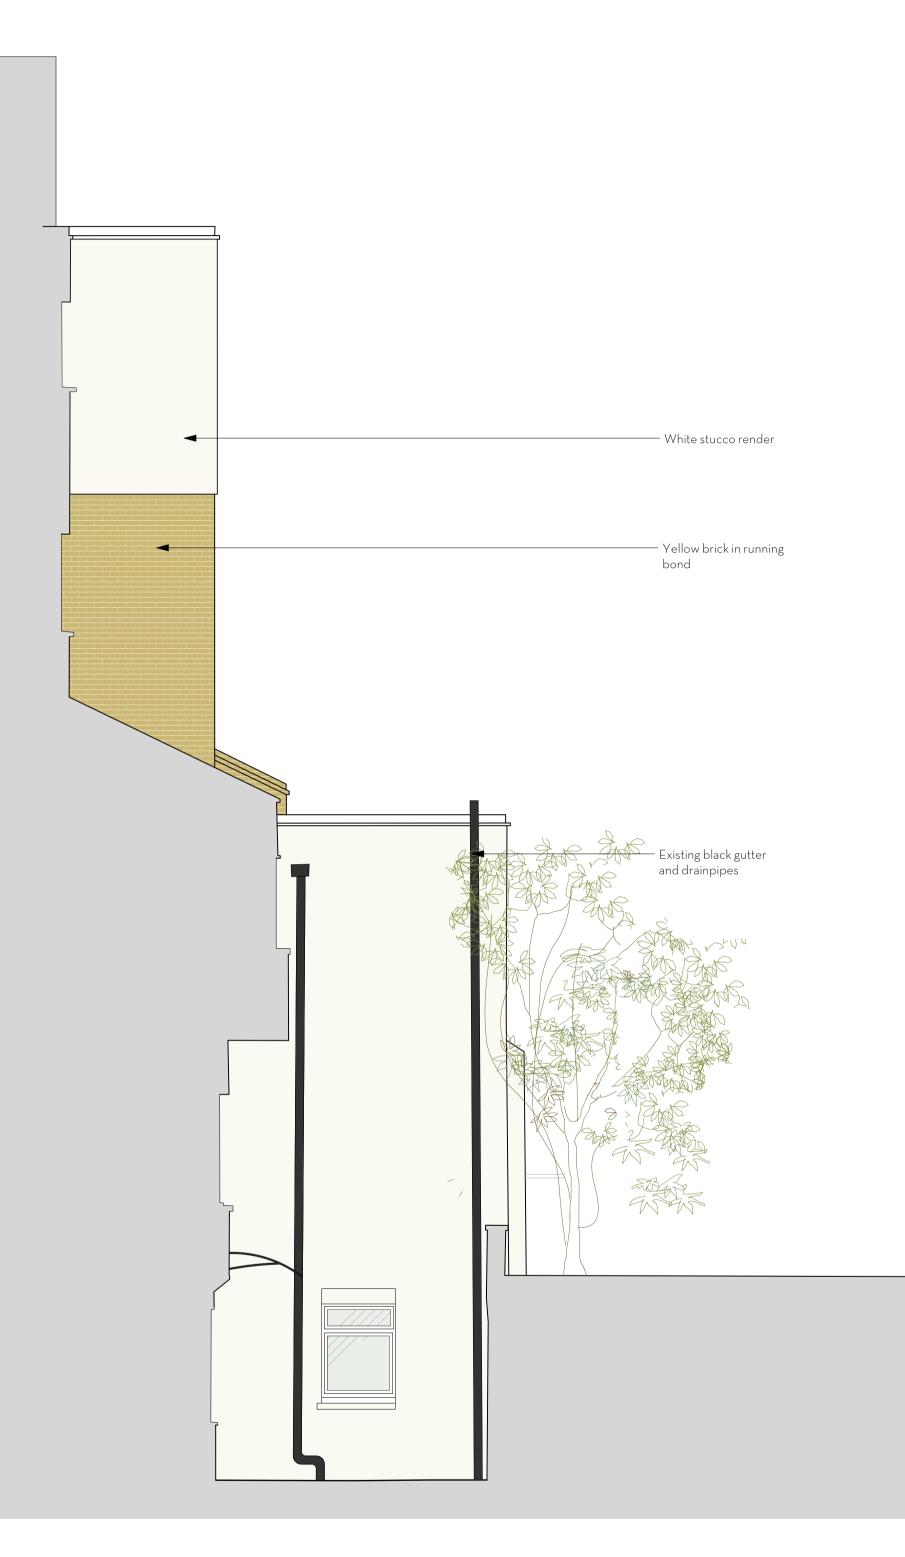

|                         | PROJECT: | 7 St George's Terrace         |
|-------------------------|----------|-------------------------------|
| 7 ST GEORGE'S TERRACE   | ADDRESS  | 7 St George's Terrace, NW18XH |
| / JI DEOROE JIERRACE    | CLIENT   | Louis Crehan                  |
|                         |          |                               |
|                         | AUTHOR   | Steph                         |
| EXISTING SIDE ELEVATION | DATE     | 16.08.24 SCALE 1:50 @ A1      |
|                         |          | 290-Ex-301-00                 |