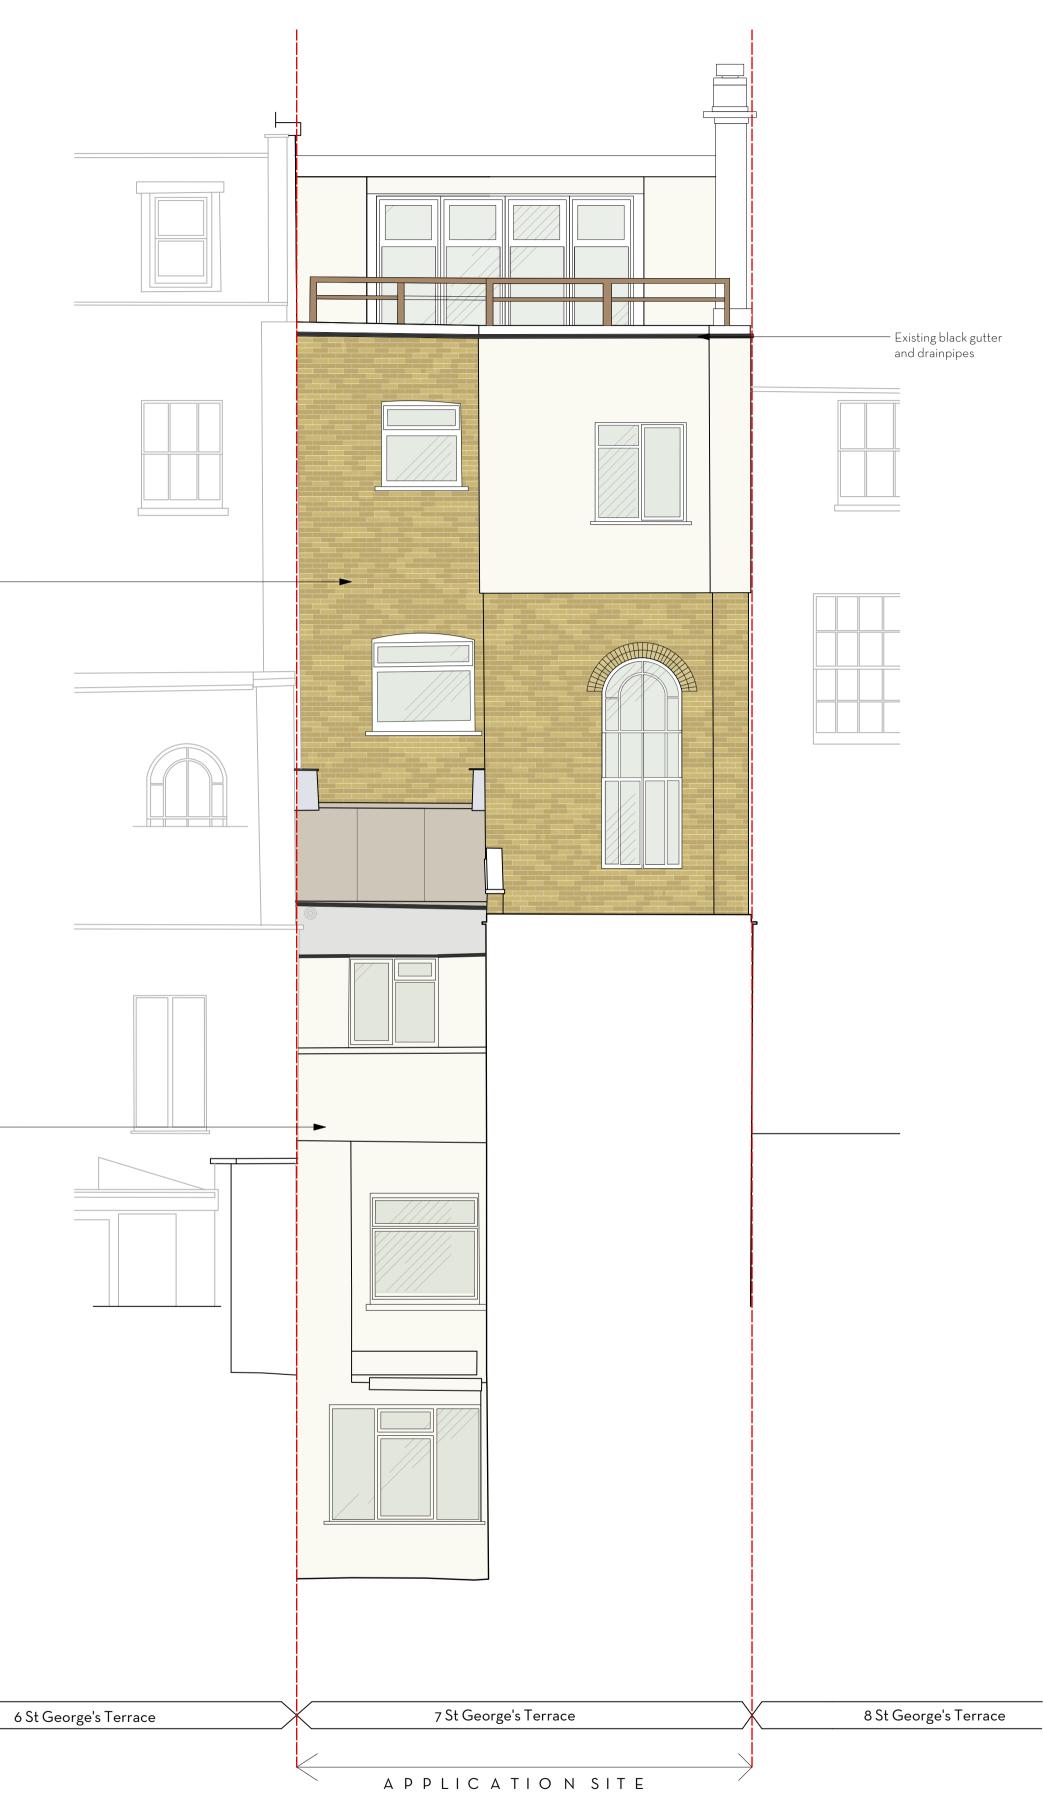

|  | Yellow brick in running<br>bond |
|--|---------------------------------|
|  |                                 |
|  |                                 |

White stucco render

PROJECT 7 St George's Terrace Drawings taken form external survey of property. To be used for planning ADDRESS 7 ST GEORGE'S TERRACE 7 St George's Terrace, N purposes only. CLIENT Louis Crehan AUTHOR: DATE: DRAWING Steph <sup>SCALE:</sup> 1:50 @ A1 EXISTING REAR SECTION BB 16.08.24 0 0.5 10 20 30 40 50m 290-Ex-302-00