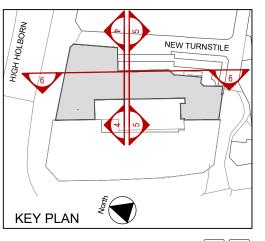

HOLBORN ROOF BAR

PROPOSED ROOF TERRACE SECTIONAL ELEVATIONS

2468-MP-DR-P005-P02

1:100 @ A3