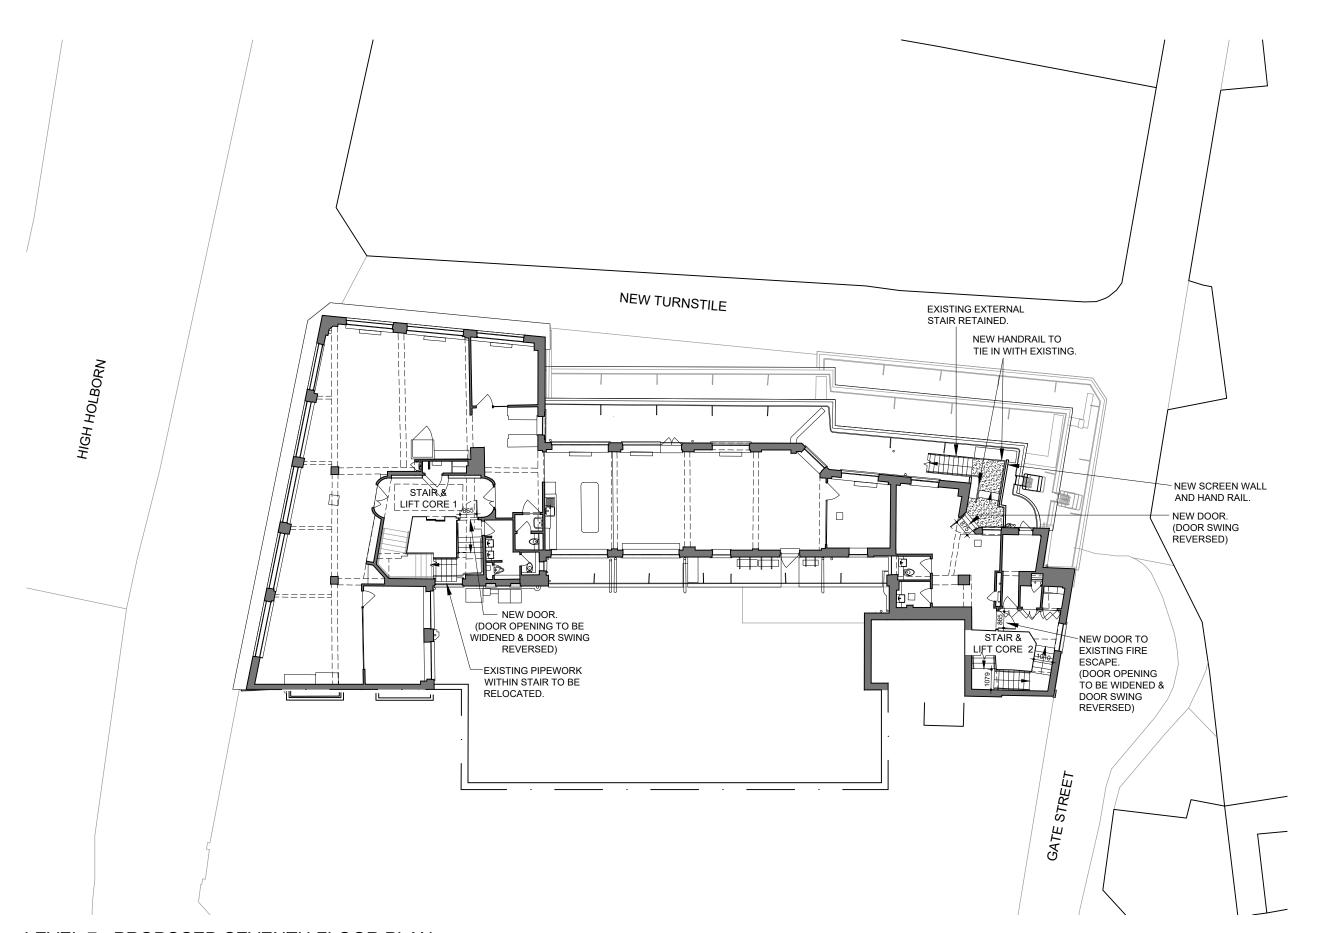

LEVEL 7 - PROPOSED SEVENTH FLOOR PLAN

 Mountford Pigott LLP 2024 Reproduction in whole or in part by any means is prohibited without the prior permission of Mountford Pigott LLP.

This drawing is only to the stated scale if it is printed correctly. MPLLP cannot accept responsibility for the incorrect scaling of drawings printed by third parties.

## MountfordPigott HOLBORN ROOF BAR

PROPOSED PLANS LEVEL 7 - SEVENTH FLOOR PLAN

2468-MP-DR-P001-P02

1:200 @ A3

11/06/2