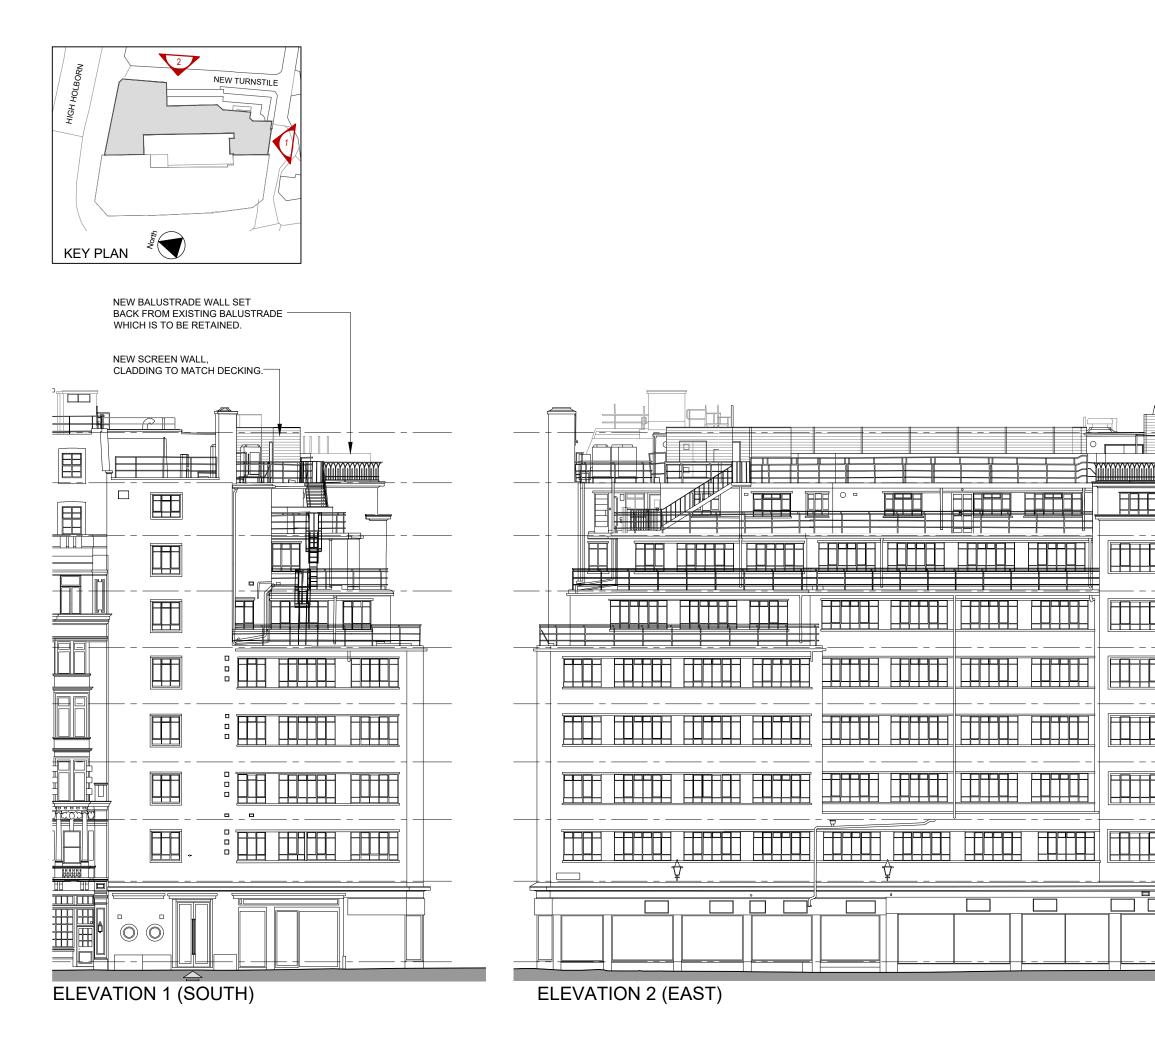

LIST OF INFORMANTS :

ORDNANCE SURVEY - 0000849896-1430196-1681180424 LANE & FRANKHAM DRAWING NUMBER; LF5719-LAF-XX-EL-DR-G-2201-S2-R01 & 2202-S2-R01

| REVISIONS                    | DATE     | DRN | REV |
|------------------------------|----------|-----|-----|
| FIRST ISSUE                  | 03/06/24 | JH  | P01 |
| ISSUED FOR PLANNING APPROVAL | 03/09/24 | DR  | P02 |