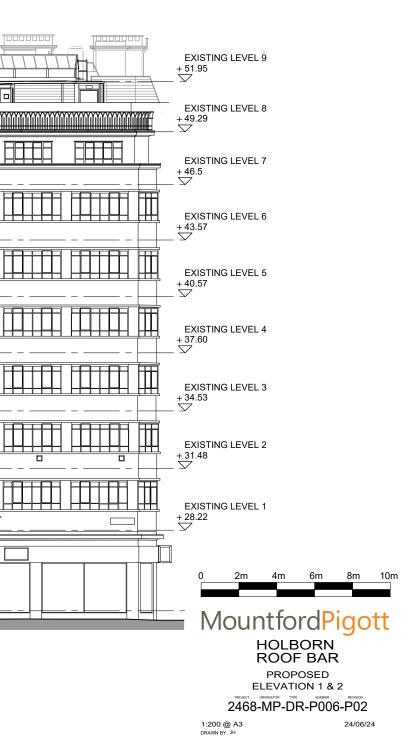

LIST OF INFORMANTS :

ORDNANCE SURVEY - 0000849896-1430196-1681180424 LANE & FRANKHAM DRAWING NUMBER; LF5719-LAF-XX-EL-DR-G-2201-S2-R01 & 2202-S2-R01

| REVISIONS                    | DATE     | DRN | REV |
|------------------------------|----------|-----|-----|
| FIRST ISSUE                  | 03/06/24 | JH  | P01 |
| ISSUED FOR PLANNING APPROVAL | 03/09/24 | DR  | P02 |