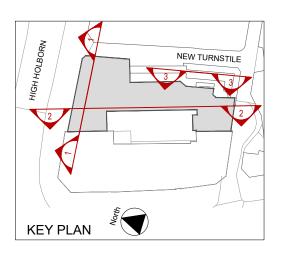

LIST OF INFORMANTS :

ORDNANCE SURVEY - 0000849896-1430196-1681180424 LANE & FRANKHAM DRAWING NUMBER; LF5719-LAF-XX-EL-DR-G-2301-S2-R01 & 2302-S2-R01

REVISIONS FIRST ISSUE DATE DRN REV 03/06/24 JH P01

**SECTIONAL ELEVATION 3** 