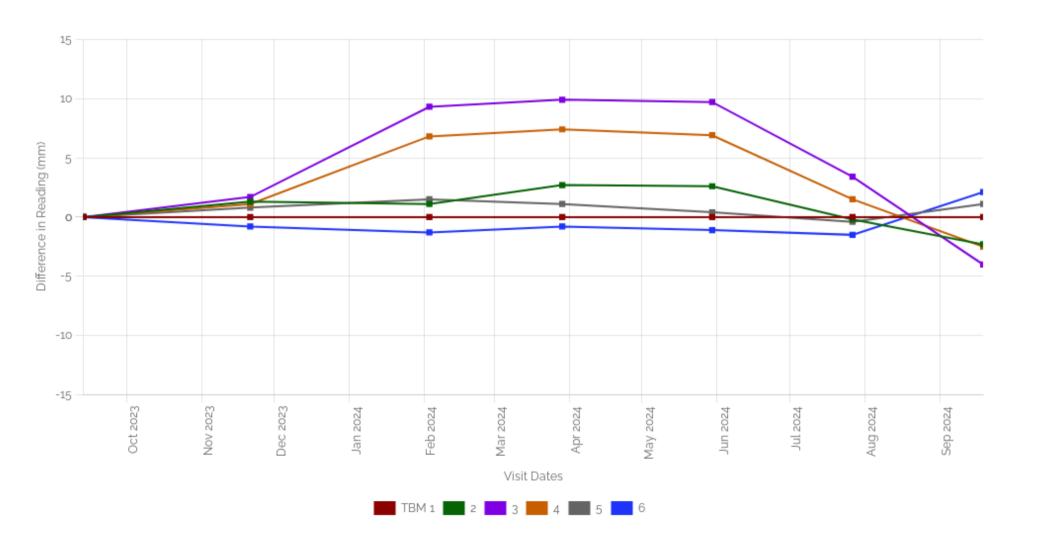

# Level Readings Chart (Points TBM 1 - 6)

## Level Movement (Displayed in Millimeters)

|      | Visit 1  | Visit 2  | Visit 3  | Visit 4  | Visit 5  | Visit 6  | Visit 7  | Visit 8 |
|------|----------|----------|----------|----------|----------|----------|----------|---------|
|      | 12/09/23 | 20/11/23 | 02/02/24 | 28/03/24 | 29/05/24 | 26/07/24 | 18/09/24 |         |
| TBM1 | 0        | 0        | 0        | 0        | 0        | 0        | 0        |         |
| 2    | 0        | +1.3     | +1.1     | +2.7     | +2.6     | -0.2     | -2.3     |         |
| 3    | 0        | +1.7     | +9.3     | +9.9     | +9.7     | +3.4     | -4       |         |
| 4    | 0        | +1.1     | +6.8     | +7.4     | +6.9     | +1.5     | -2.5     |         |
| 5    | 0        | +0.8     | +1.5     | +1.1     | +0.4     | -0.4     | +1.1     |         |
| 6    | 0        | -0.8     | -1.3     | -0.8     | -1.1     | -1.5     | +2.1     |         |
|      |          |          |          |          |          |          |          |         |
|      |          |          |          |          |          |          |          |         |