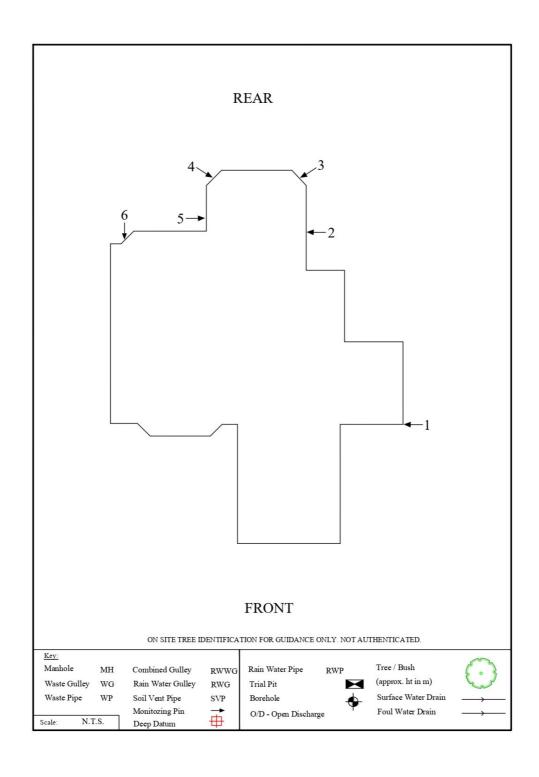

#### Monitoring Details:

### Level Monitoring

Provider Name: My Home Needs

Instruction Date: 06/07/2022

Reading Date: 18/09/2024

Date of Issue: 20/09/2024

Monitoring Interval: Every 8 weeks

Number of Visits: 7

Visits Completed: 7

Visits Outstanding: 0

### Client Details:

Client: Crawfords

Engineer / Handler: -

Job Reference:

### Monitored Address:

Address: 22a Harley Road, Hampstead, London, NW3 3BN

### Front Elevation



Site Plan





### Visit Notes

No visit notes have been entered for any visits

## Level Readings

|               | Visit 1  | Visit 2  | Visit 3  | Visit 4  | Visit 5  | Visit 6  | Visit 7  | Visit 8 |
|---------------|----------|----------|----------|----------|----------|----------|----------|---------|
|               | 12/09/23 | 20/11/23 | 02/02/24 | 28/03/24 | 29/05/24 | 26/07/24 | 18/09/24 |         |
| TBM1          | 10.0000  | 10.0000  | 10.0000  | 10.0000  | 10.0000  | 10.0000  | 10.0000  |         |
| 2             | 9.5417   | 9.5430   | 9.5428   | 9.5444   | 9.5443   | 9.5415   | 9.5394   |         |
| 3             | 9.5331   | 9.5348   | 9.5424   | 9.5430   | 9.5428   | 9.5365   | 9.5291   |         |
| 4             | 9.5449   | 9.5460   | 9.5517   | 9.5523   | 9.5518   | 9.5464