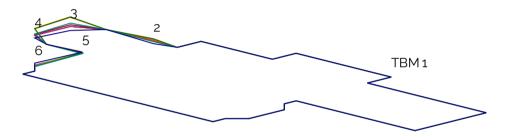

|
| 2    | 0        | +1.3     | +1.1     | +2.7     | +2.6     | -0.2     | -2.3     |         |
| 3    | 0        | +1.7     | +9.3     | +9.9     | +9.7     | +3.4     | -4       |         |
| 4    | 0        | +1.1     | +6.8     | +7.4     | +6.9     | +1.5     | -2.5     |         |
| 5    | 0        | +0.8     | +1.5     | +1.1     | +0.4     | -0.4     | +1.1     |         |
| 6    | 0        | -0.8     | -1.3     | -0.8     | -1.1     | -1.5     | +2.1     |         |
|      |          |          |          |          |          |          |          |         |
|      |          |          |          |          |          |          |          |         |



# Level Readings Chart (Points TBM 1 - 6)





# Relative Movement (Relative Survey, for illustration purposes only)