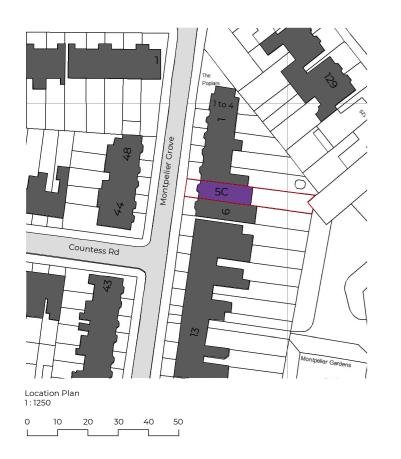

 Dwg No
 Drawn

 05cMO-A-01-001
 MV

Drawing Checked Location Plan UPP

Scale Issue Date
As indicated @ A3 28.05.2024

Project Address

5c Montpelier Road, Kentish Town, NW5 2XD

Client Status Mark Bullard Planning