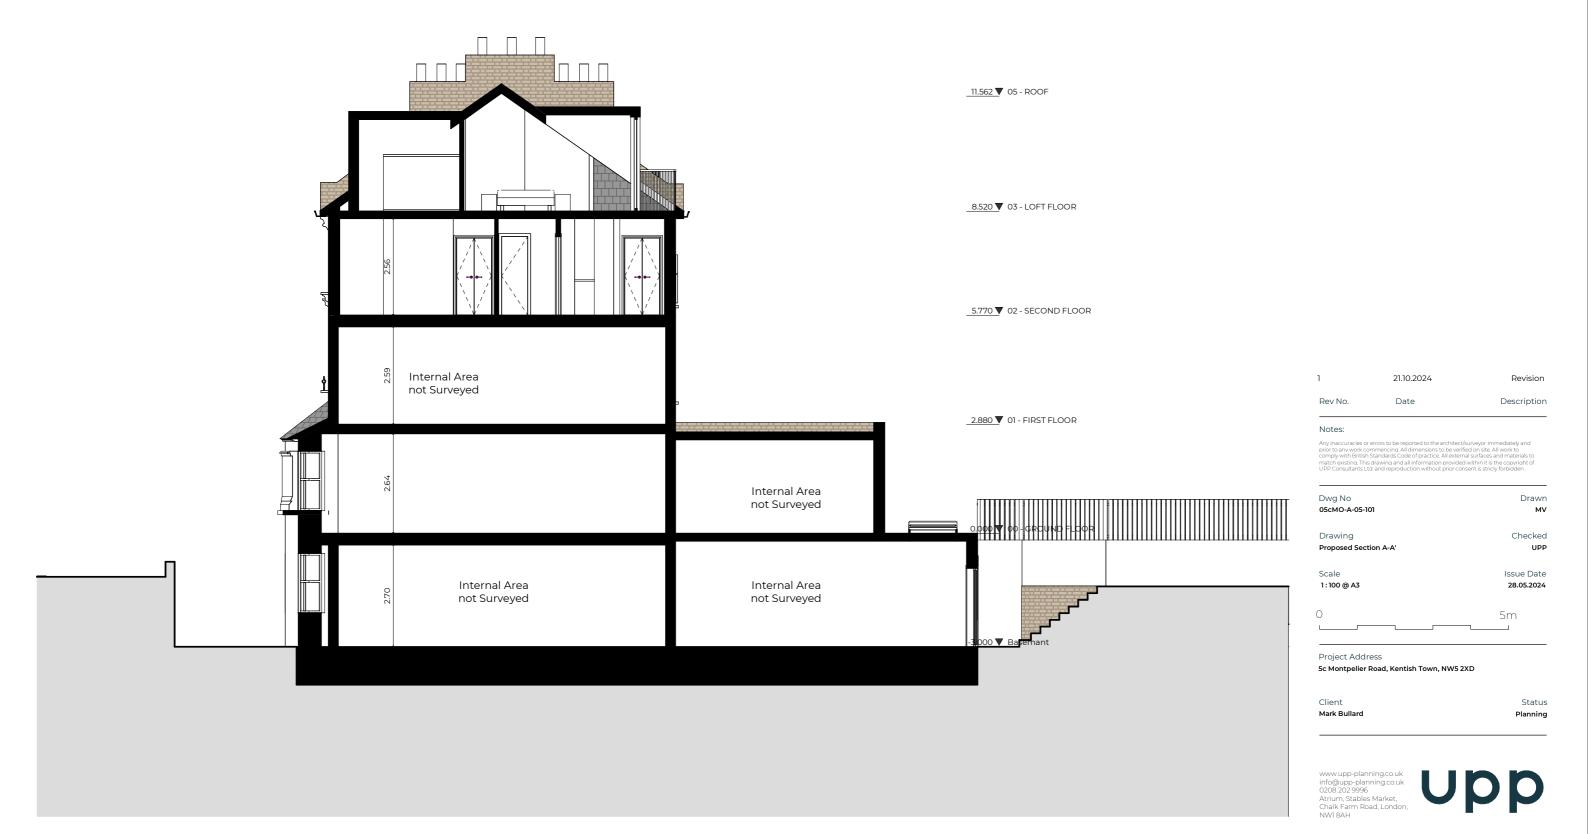

 Dwg No
 Drawn

 05cMO-A-03-101
 MV

Drawing Checked Proposed Ground Floor Plan UPP

Scale Issue Date 1:100 @ A3 28.05.2024

0 5m

Project Address

5c Montpelier Road, Kentish Town, NW5 2XD

Client Mark Bullard Status Planning

ww.upp-planning.co.uk fo@upp-planning.co.uk 208 202 9996 trium, Stables Market, halk Farm Road, London,

21.10.2024 Revision Date

Notes:

Rev No.

Dwg No 05cMO-A-03-102 Drawn MV

Drawing Checked Proposed First Floor Plan UPP

Issue Date 28.05.2024 Scale 1:100 @ A3

5m 🔵

Project Address

5c Montpelier Road, Kentish Town, NW5 2XD

Client Mark Bullard

21.10.2024 Revision

Date Description

Rev No. Date Description