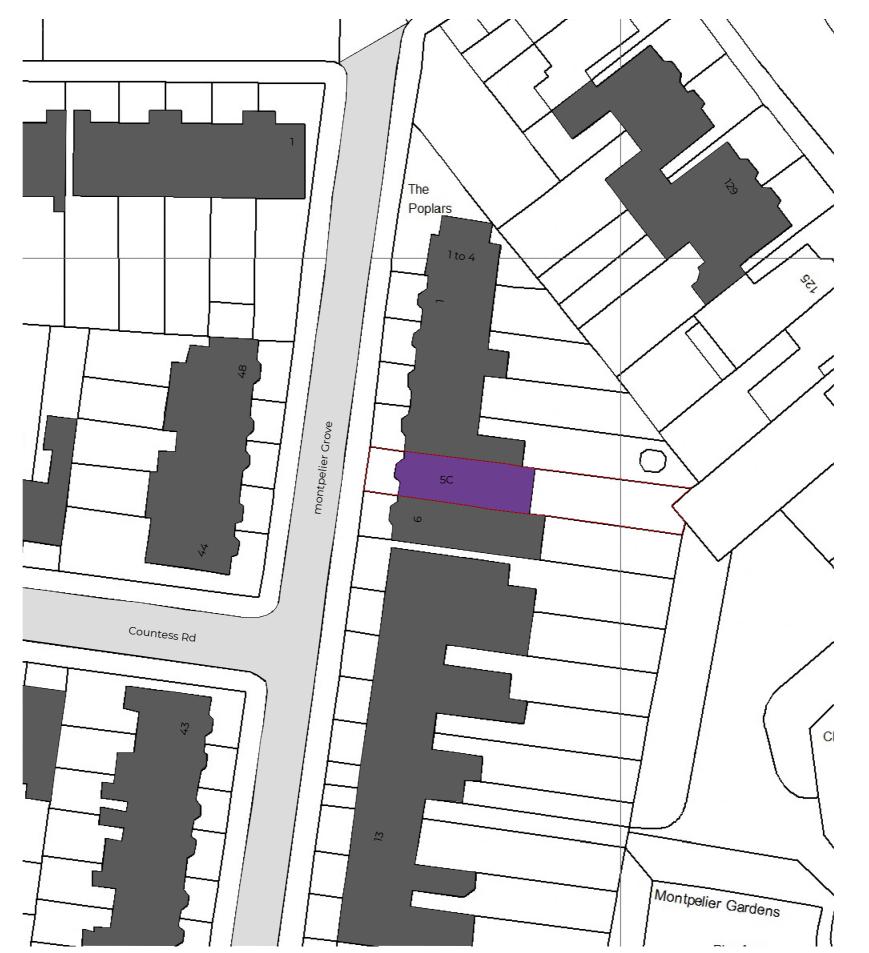

 Dwg No
 Drawn

 05cMO-A-01-001
 MV

Drawing Checked Location Plan UPP

Scale Issue Date
As indicated @ A3 28.05.2024

Project Address

5c Montpelier Road, Kentish Town, NW5 2XD

Client Status Mark Bullard Planning