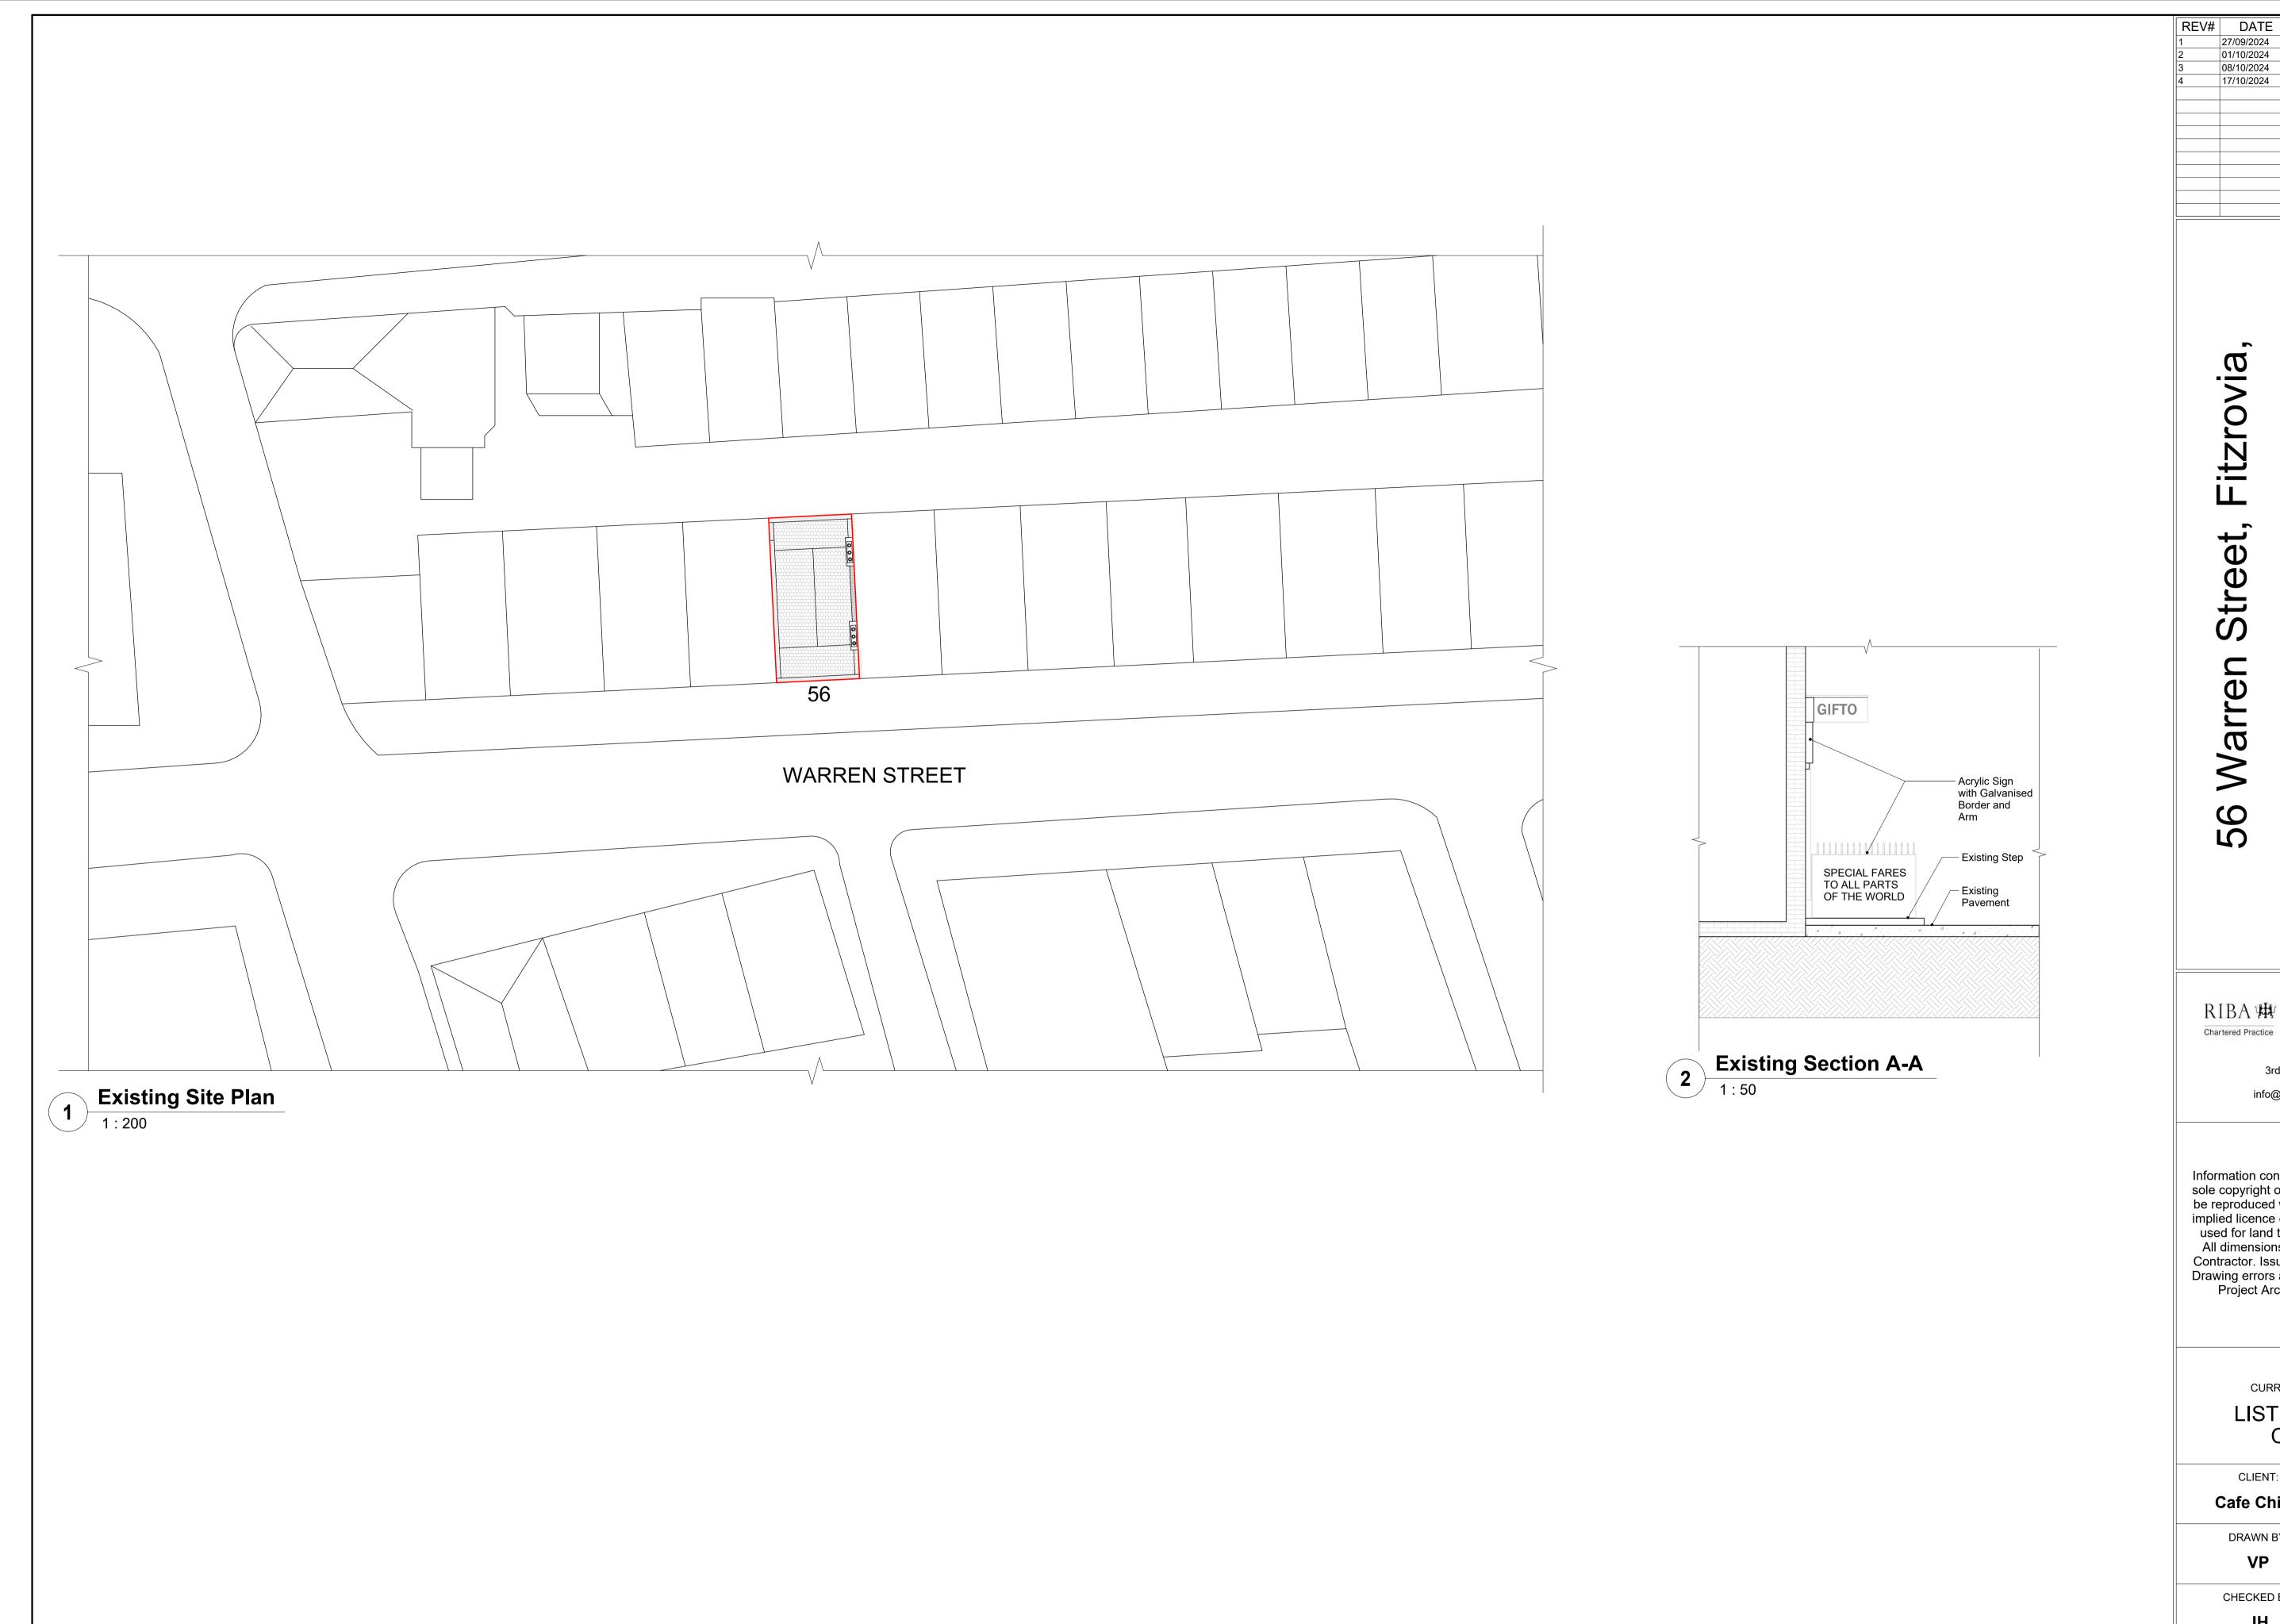

Fitzrovia Street, 56 Warren

5NP, United Kingdom

Plan, Existing and Proposed Section A-A Proposed Front Pavement Detail London, W1T Site Existing

REVISION

and

Client Issue - Proposal Draft LPA Submission Copy