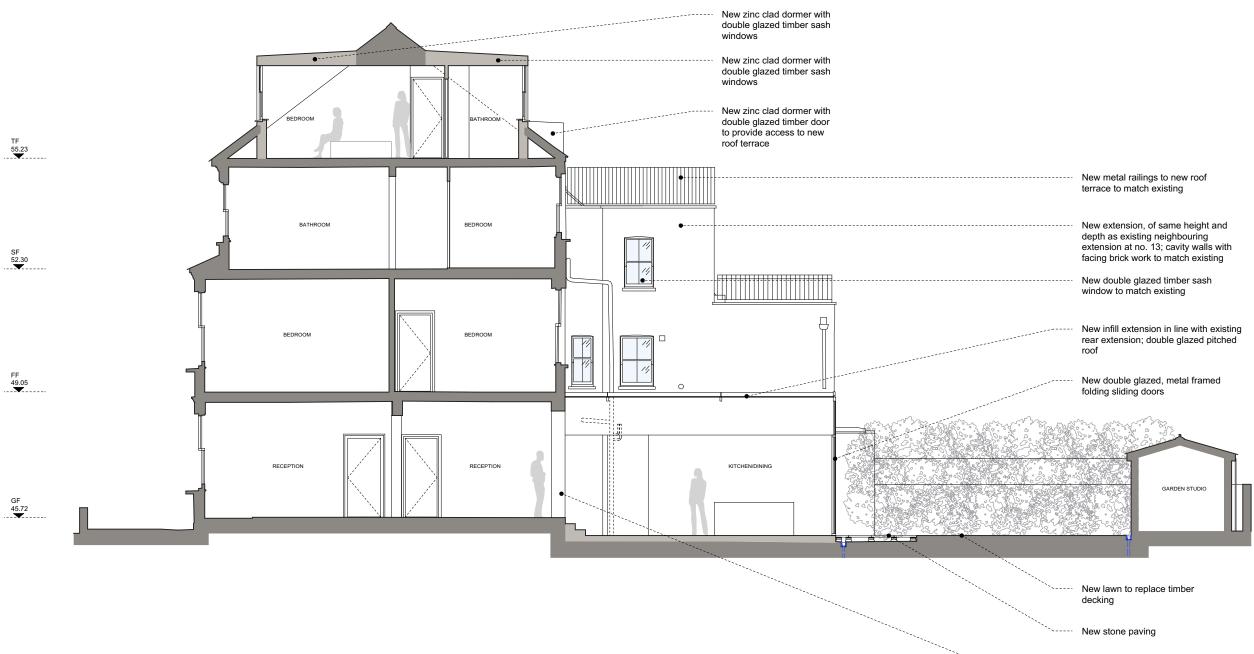

Enlarged window opening, to create connection between reception room and new infill extension