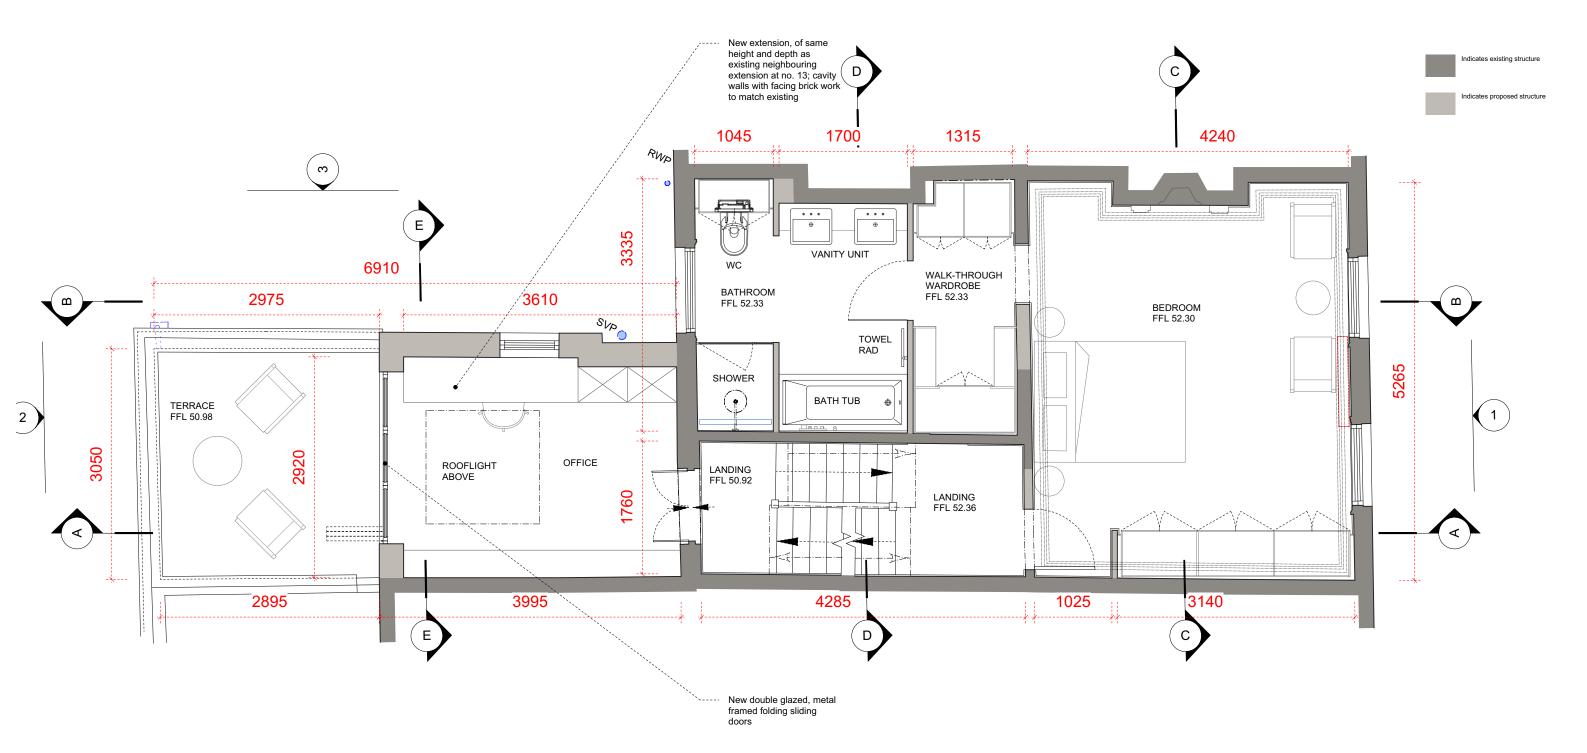

## General Notes

- Ceneral Notes

  All dimensions to be verified on site

  To be read in conjunction with all relevant documents

  In the event of discrepancy notify the Architect immediately

  Note that not all elements of the drawing may be to exact scale. All dimensions not explicitly marked should be verified either on site or with the Architect

  All steel structural elements to be finished with intumescent coating. 30 minutes fire resistance. For all structural elements and connection see SE drawings.

  This document is copyright of Hugh Cullum Architects Ltd

Issue Status - SK Sketch - D Design

- T Tender - P Permissions - E Existing Condition - C Contract

30.10.24 (TS/HC)



HUGHCULLUM 15 Rona Road

ARCHITECTS LTD Bloomsbury Design As Proposed

6 1 b Judd Street General Arrangement London WC1H 9QT Second Floor Plan t 020 7383 7647 1:25@A1, 1:50@A3 f 020 7387 7645 October 2024 mail@hughcullum.com RR015 - P103 (\_)